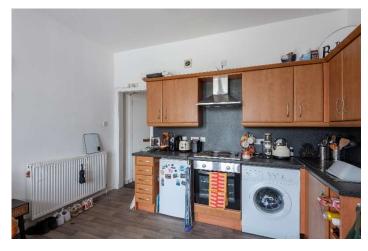

# Offers Over £58,000

"Ideal Investment Opportunity"

Accommodation: Hallway, Open Plan Lounge/Kitchen, Double Bedroom, Bathroom, Gas Central Heating & Double Glazing. Shared Garden Area to the Rear.

Accommodation comprises:- Hallway, spacious open plan lounge/kitchen, there is ample space for a dining table and chairs. There is a double bedroom and three piece bathroom with WC.

The property benefits from gas central heating throughout and double glazing.