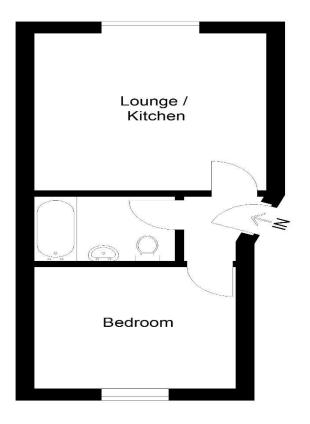

# Accommodation

| Hallway                  | 1.4m x 1.5m   |
|--------------------------|---------------|
| Lounge/Open Plan Kitchen | 4.77m x 3.64m |
| Bedroom                  | 3.1m x 3.59m  |
| Bathroom                 | 2.1m x 1.76m  |

Illustration For Identification Purposes Only. Not To Scale (ID:1199273 / Ref:90526)