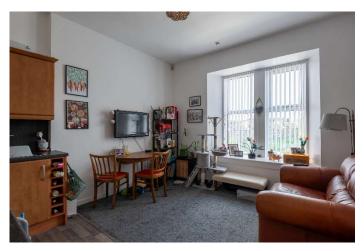

Accommodation comprises:- Hallway, spacious open plan lounge/kitchen, there is ample space for a dining table and chairs. There is a double bedroom and three piece bathroom with WC.

The property benefits from gas central heating throughout and double glazing.