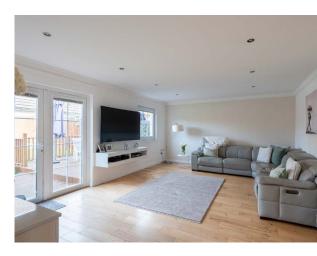

The deceptively spacious property is offered to the market in move in condition and comprises: hallway with ample storage, large dining kitchen and bight and spacious lounge with patio doors leading to the rear garden. There is a separate sitting room which could be utilised as a fourth bedroom depending on the buyers needs, and a handy WC. Upstairs the principal bedroom has built in wardrobes and an ensuite shower room. There are two further double bedrooms both with built in wardrobes and family bathroom with shower over the bath. Benefits include double glazing, attic space and oil fired heating. (new boiler fitted April 2025)