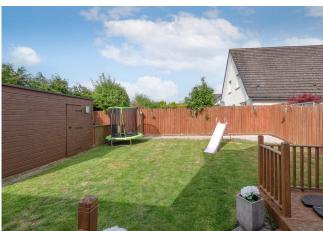

Externally there is a driveway providing off street parking and an attractive lawn. The rear garden is fully enclosed and being west facing benefits from sun throughout most of the day and evening. This is laid mainly in lawn with a large area of decking. There is also a large store which will be included in the sale.