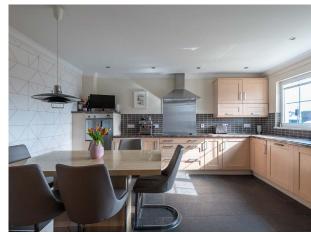

The deceptively spacious property is offered to the market in move in condition and comprises: hallway with ample storage, large dining kitchen and bight and spacious lounge with patio doors leading to the rear garden. There is a separate sitting room which could be utilised as a fourth bedroom depending on the buyers needs, and a handy WC. Upstairs the principal bedroom has built in wardrobes and an ensuite shower room. There are two further double bedrooms both with built in wardrobes and family bathroom with shower over the bath. Benefits include double glazing, attic space and oil fired heating. (new boiler fitted April 2025)