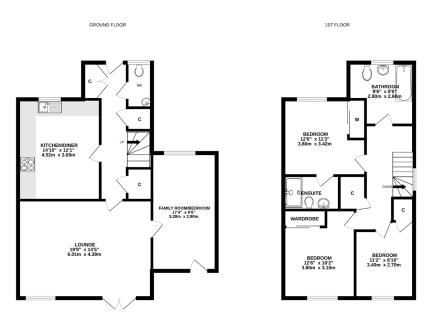

The deceptively spacious property is offered to the market in move in condition and comprises: hallway with ample storage, large dining kitchen and bight and spacious lounge with patio doors leading to the rear garden. There is a separate sitting room which could be utilised as a fourth bedroom depending on the buyers needs, and a handy WC. Upstairs the principal bedroom has built in wardrobes and an ensuite shower room. There are two further double bedrooms both with built in wardrobes and family bathroom with shower over the bath. Benefits include double glazing, attic space and oil fired heating. (new boiler fitted April 2025)

## Viewing

By appointment through Lindsays on 01382 802050 or Dundeeproperty@ lindsays.co.uk

of doors, windows, from and any other term are approximate and no responsibility is been for any error, omission or nive seatment. This plan is for flustantive parpose only and bound are used as such by any prospective purchaser. The services, systems and appliances shown have not been lested and no guarantee as to their operations of efficiency can be given.