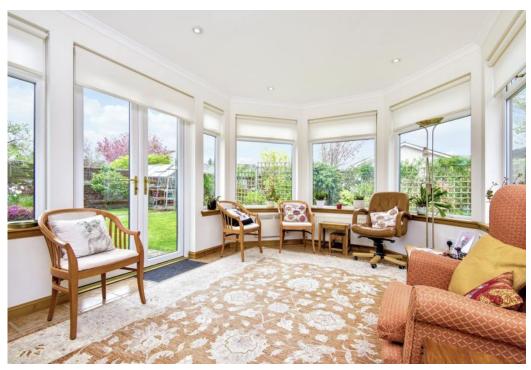

### Features

- Traditional semi-detached house in Edzell
- Characterful original features
- Entrance vestibule and hall with storage
- South-facing living room with fireplace
- Formal dining room
- Generous dining kitchen with utility room
- Light-filled sun room with garden access
- Three well-proportioned bedrooms
- Fourth good-sized bedroom/home office
- Four-piece family bathroom
- Shower room and separate WC
- Beautifully maintained rear garden
- Attached double garage and multi-car driveway
- Gas central heating and double glazing