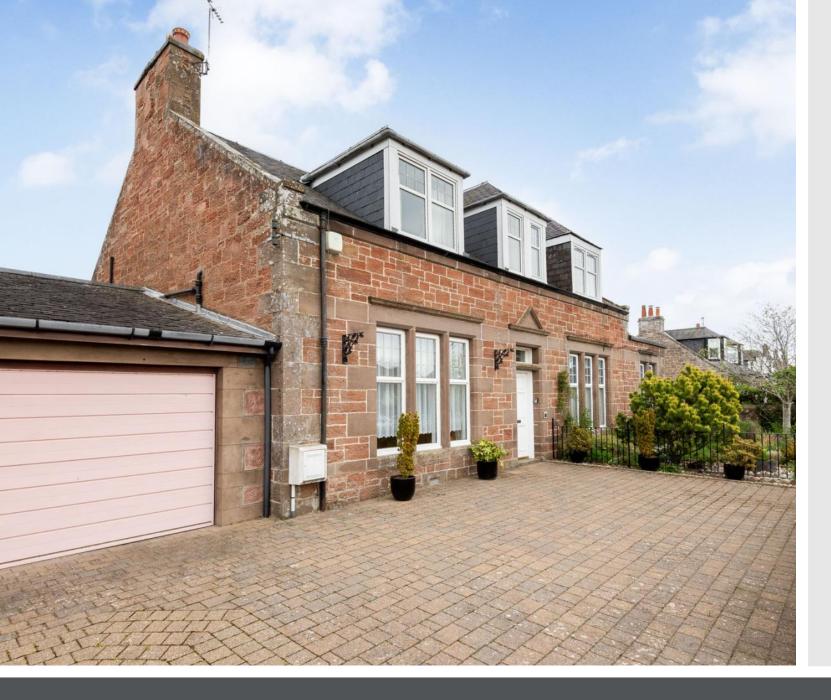

## St Brides

Inveriscandye Road, Edzell, Angus, DD9 7TN

### Summary

Situated in the village of Edzell, this handsome, traditional semi-detached house offers a characterful home with a wealth of period features. The four-bedroom, two-bathroom house offer spacious living areas and is perfectly complemented by a beautifully maintained an attached double garage, and a multi-car driveway. Edzell is home to reliable village amenities and is surrounded by beautiful countryside, as well as offering picturesque riverside walks alongside the River North Esk.

### Features

- Traditional semi-detached house in Edzell
- Characterful original features
- Entrance vestibule and hall with storage
- South-facing living room with fireplace
- Formal dining room
- Generous dining kitchen with utility room
- Light-filled sun room with garden access
- Three well-proportioned bedrooms
- Fourth good-sized bedroom/home office
- Four-piece family bathroom
- Shower room and separate WC
- Beautifully maintained rear garden
- Attached double garage and multi-car driveway
- Gas central heating and double glazing