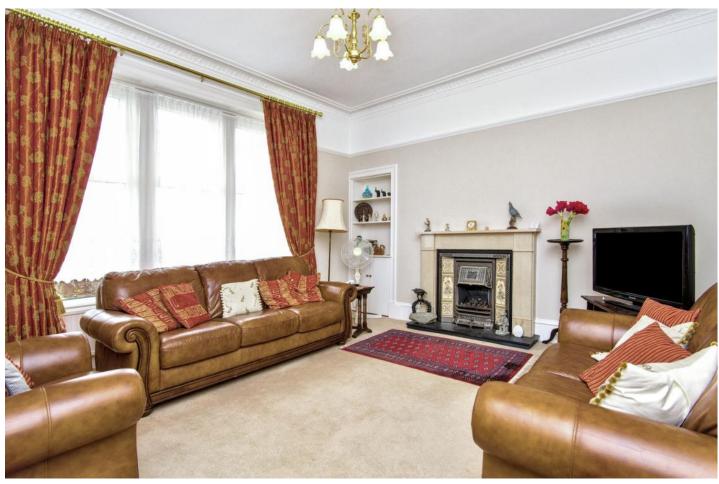

### Features

- Traditional semi-detached house in Edzell
- Characterful original features
- Entrance vestibule and hall with storage
- South-facing living room with fireplace
- Formal dining room
- Generous dining kitchen with utility room
- Light-filled sun room with garden access
- Three well-proportioned bedrooms
- Fourth good-sized bedroom/home office
- Four-piece family bathroom
- Shower room and separate WC
- Beautifully maintained rear garden
- Attached double garage and multi-car driveway
- Gas central heating and double glazing

"This traditional four-bedroom, twobathroom house offers a characterful village home with lovely original features."

"The spacious home is perfectly complemented by a beautifully maintained, large rear garden and excellent private parking."