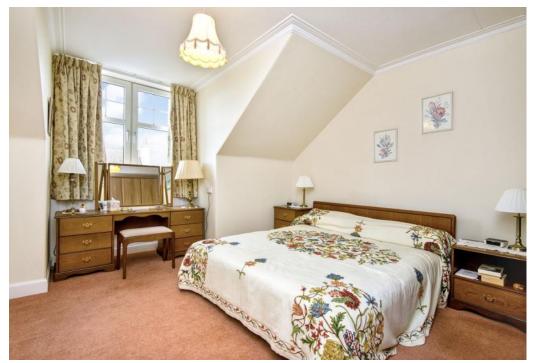

### Summary

Situated in the village of Edzell, this handsome, traditional semi-detached house offers a characterful home with a wealth of period features. The four-bedroom, two-bathroom house offer spacious living areas and is perfectly complemented by a beautifully maintained an attached double garage, and a multi-car driveway. Edzell is home to reliable village amenities and is surrounded by beautiful countryside, as well as offering picturesque riverside walks alongside the River North Esk.

### Features

- Traditional semi-detached house in Edzell
- Characterful original features
- Entrance vestibule and hall with storage
- South-facing living room with fireplace
- Formal dining room
- Generous dining kitchen with utility room
- Light-filled sun room with garden access
- Three well-proportioned bedrooms
- Fourth good-sized bedroom/home office
- Four-piece family bathroom
- Shower room and separate WC
- Beautifully maintained rear garden
- Attached double garage and multi-car driveway
- Gas central heating and double glazing

"This traditional four-bedroom, twobathroom house offers a characterful village home with lovely original features."

"The spacious home is perfectly complemented by a beautifully maintained, large rear garden and excellent private parking."