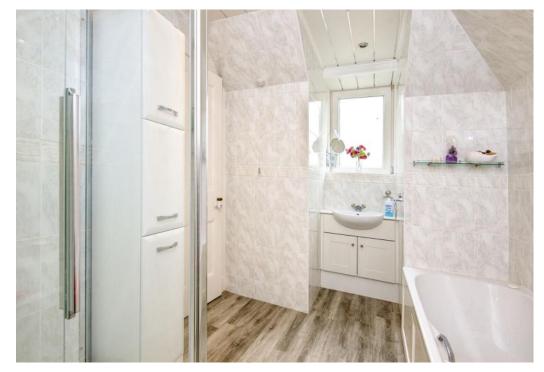

### Features

- Traditional semi-detached house in Edzell
- Characterful original features
- Entrance vestibule and hall with storage
- South-facing living room with fireplace
- Formal dining room
- Generous dining kitchen with utility room
- Light-filled sun room with garden access
- Three well-proportioned bedrooms
- Fourth good-sized bedroom/home office
- Four-piece family bathroom
- Shower room and separate WC
- Beautifully maintained rear garden
- Attached double garage and multi-car driveway
- Gas central heating and double glazing