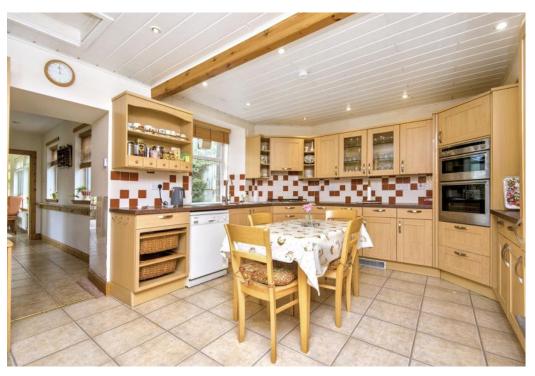

### Summary

Situated in the village of Edzell, this handsome, traditional semi-detached house offers a characterful home with a wealth of period features. The four-bedroom, two-bathroom house offer spacious living areas and is perfectly complemented by a beautifully maintained an attached double garage, and a multi-car driveway. Edzell is home to reliable village amenities and is surrounded by beautiful countryside, as well as offering picturesque riverside walks alongside the River North Esk.

### Features

- Traditional semi-detached house in Edzell
- Characterful original features
- Entrance vestibule and hall with storage
- South-facing living room with fireplace
- Formal dining room
- Generous dining kitchen with utility room
- Light-filled sun room with garden access
- Three well-proportioned bedrooms
- Fourth good-sized bedroom/home office
- Four-piece family bathroom
- Shower room and separate WC
- Beautifully maintained rear garden
- Attached double garage and multi-car driveway
- Gas central heating and double glazing