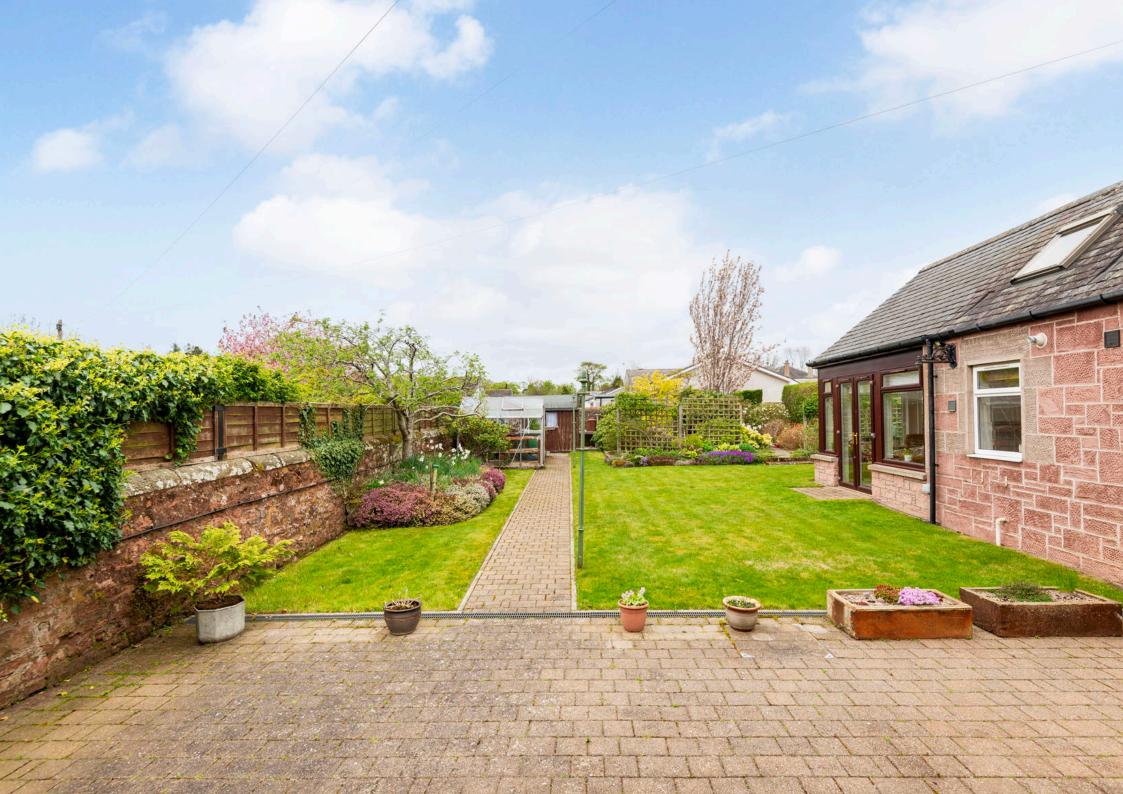

### Summary

Situated in the village of Edzell, this handsome, traditional semi-detached house offers a characterful home with a wealth of period features. The four-bedroom, two-bathroom house offer spacious living areas and is perfectly complemented by a beautifully maintained an attached double garage, and a multi-car driveway. Edzell is home to reliable village amenities and is surrounded by beautiful countryside, as well as offering picturesque riverside walks alongside the River North Esk.

### Features

- Traditional semi-detached house in Edzell
- Characterful original features
- Entrance vestibule and hall with storage
- South-facing living room with fireplace
- Formal dining room
- Generous dining kitchen with utility room
- Light-filled sun room with garden access
- Three well-proportioned bedrooms
- Fourth good-sized bedroom/home office
- Four-piece family bathroom
- Shower room and separate WC
- Beautifully maintained rear garden
- Attached double garage and multi-car driveway
- Gas central heating and double glazing

"This traditional four-bedroom, twobathroom house offers a characterful village home with lovely original features."

"The spacious home is perfectly complemented by a beautifully maintained, large rear garden and excellent private parking."