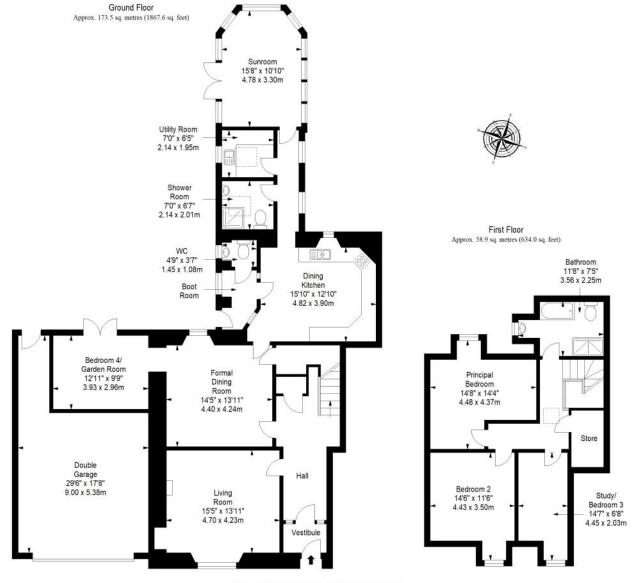

tional semi-detached house in Edzell
- Characterful original features
- Entrance vestibule and hall with storage
- South-facing living room with fireplace
- Formal dining room
- Generous dining kitchen with utility room
- Light-filled sun room with garden access
- Three well-proportioned bedrooms
- Fourth good-sized bedroom/home office
- Four-piece family bathroom
- Shower room and separate WC
- Beautifully maintained rear garden
- Attached double garage and multi-car driveway
- Gas central heating and double glazing



"This traditional four-bedroom, twobathroom house offers a characterful village home with lovely original features."

















"The spacious home is perfectly complemented by a beautifully maintained, large rear garden and excellent private parking."



# Floorplan







## Our Branches

#### **ANSTRUTHER**

5A Shore Street, Anstruther, KY10 3EA 01333 310481 anstrutherea@thorntons-law.co.uk

#### **ARBROATH**

165 High Street, Arbroath, DD1 1DR 01241 876633 arbroathea@thorntons-law.co.uk

#### **BONNYRIGG**

3-7 High Street, Bonnyrigg, EH19 2DA 0131 663 7135 bonnyriggea@thorntons-law.co.uk

#### **CUPAR**

49 Bonnygate, Cupar, KY15 4BY 01334 656564 cuparea@thorntons-law.co.uk

#### **DUNDEE**

Whitehall House, 33 Yeaman Shore Dundee DD1 4BJ 01382 200099 dundeeea@thorntons-law.co.uk

#### **EDINBURGH**

Citypoint, 3rd Floor, 65 Haymarket Terrace, Edinburgh, EH12 5HD 0131 297 5980 edinea@thorntons-law.co.uk

#### **FORFAR**

53 East High Street, Forfar, DD8 2EL 01307 466886 forfarea@thorntons-law.co.uk

#### MONTROSE

55 High Street, Montrose, DD10 8LR