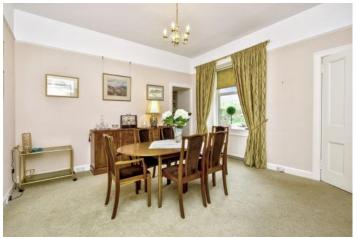

### Features

- Traditional semi-detached house in Edzell
- Characterful original features
- Entrance vestibule and hall with storage
- South-facing living room with fireplace
- Formal dining room
- Generous dining kitchen with utility room
- Light-filled sun room with garden access
- Three well-proportioned bedrooms
- Fourth good-sized bedroom/home office
- Four-piece family bathroom
- Shower room and separate WC
- Beautifully maintained rear garden
- Attached double garage and multi-car driveway
- Gas central heating and double glazing