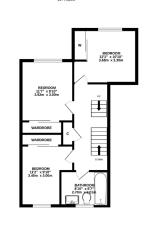

On the ground floor there is a lovely wide and welcoming entrance hall, stylish open plan kitchen/dining/family room with wall and base units, breakfast bar, integrated hob, oven, extractor hood and dishwasher. There are windows to both the front and rear and is space for a dining table and other occasional furniture. The utility room has space and plumbing for a washing machine and tumble dryer. A door opens out to the side from here. Moving to the upper floor there are three bedrooms all with fitted wardrobes and the family bathroom with instant shower over the bath. The top floor plays host to the impressive lounge which has access to a balcony, which is an ideal spot in which to relax and enjoy the sun and the principal bedroom which has an en-suite shower room. Outside to the rear is a beautifully maintained garden with areas of lawn, timber deck and chipped stones perfect for children to play in or to entertain alfresco style. There is also a large garden shed. To the front the garden area is paved to provide off-street parking.