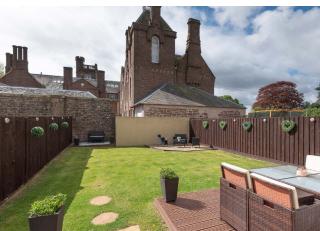

On the ground floor there is a lovely wide and welcoming entrance hall, stylish open plan kitchen/dining/family room with wall and base units, breakfast bar, integrated hob, oven, extractor hood and dishwasher. There are windows to both the front and rear and is space for a dining table and other occasional furniture. The utility room has space and plumbing for a washing machine and tumble dryer. A door opens out to the side from here. Moving to the upper floor there are three bedrooms all with fitted wardrobes and the family bathroom with instant shower over the bath. The top floor plays host to the impressive lounge which has access to a balcony, which is an ideal spot in which to relax and enjoy the sun and the principal bedroom which has an en-suite shower room. Outside to the rear is a beautifully maintained garden with areas of lawn, timber deck and chipped stones perfect for children to play in or to entertain alfresco style. There is also a large garden shed. To the front the garden area is paved to provide off-street parking.