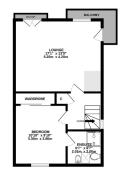

On the ground floor there is a lovely wide and welcoming entrance hall, stylish open plan kitchen/dining/family room with wall and base units, breakfast bar, integrated hob, oven, extractor hood and dishwasher. There are windows to both the front and rear and is space for a dining table and other occasional furniture. The utility room has space and plumbing for a washing machine and tumble dryer. A door opens out to the side from here. Moving to the upper floor there are three bedrooms all with fitted wardrobes and the family bathroom with instant shower over the bath. The top floor plays host to the impressive lounge which has access to a balcony, which is an ideal spot in which to relax and enjoy the sun and the principal bedroom which has an en-suite shower room. Outside to the rear is a beautifully maintained garden with areas of lawn, timber deck and chipped stones perfect for children to play in or to entertain alfresco style. There is also a large garden shed. To the front the garden area is paved to provide off-street parking.