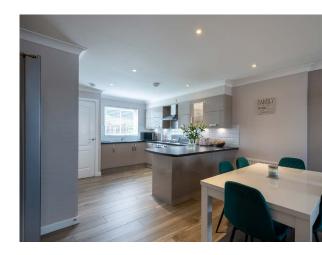

On the ground floor there is a lovely wide and welcoming entrance hall, stylish open plan kitchen/dining/family room with wall and base units, breakfast bar, integrated hob, oven, extractor hood and dishwasher. There are windows to both the front and rear and is space for a dining table and other occasional furniture. The utility room has space and plumbing for a washing machine and tumble dryer. A door opens out to the side from here. Moving to the upper floor there are three bedrooms all with fitted wardrobes and the family bathroom with instant shower over the bath. The top floor plays host to the impressive lounge which has access to a balcony, which is an ideal spot in which to relax and enjoy the sun and the principal bedroom which has an en-suite shower room. Outside to the rear is a beautifully maintained garden with areas of lawn, timber deck and chipped stones perfect for children to play in or to entertain alfresco style. There is also a large garden shed. To the front the garden area is paved to provide off-street parking.