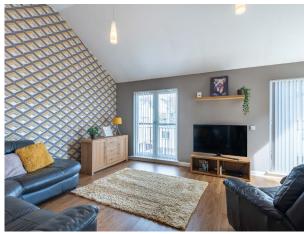

On the ground floor there is a lovely wide and welcoming entrance hall, stylish open plan kitchen/dining/family room with wall and base units, breakfast bar, integrated hob, oven, extractor hood and dishwasher. There are windows to both the front and rear and is space for a dining table and other occasional furniture. The utility room has space and plumbing for a washing machine and tumble dryer. A door opens out to the side from here. Moving to the upper floor there are three bedrooms all with fitted wardrobes and the family bathroom with instant shower over the bath. The top floor plays host to the impressive lounge which has access to a balcony, which is an ideal spot in which to relax and enjoy the sun and the principal bedroom which has an en-suite shower room. Outside to the rear is a beautifully maintained garden with areas of lawn, timber deck and chipped stones perfect for children to play in or to entertain alfresco style. There is also a large garden shed. To the front the garden area is paved to provide off-street parking.