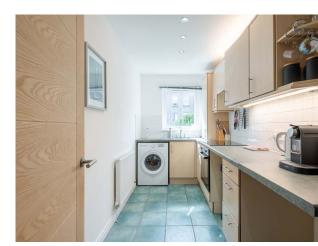

The accommodation comprises a bright south facing lounge with room for a table and chairs, galley style kitchen, two good sized double bedrooms with fitted wardrobes and a modern shower room. The apartment also has ample storage space with three internal cupboards.