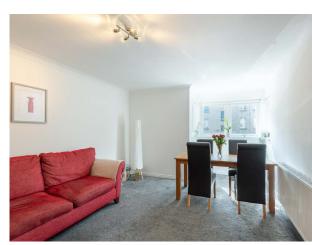

The accommodation comprises a bright south facing lounge with room for a table and chairs, galley style kitchen, two good sized double bedrooms with fitted wardrobes and a modern shower room. The apartment also has ample storage space with three internal cupboards.