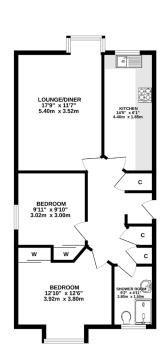

"A well presented ground floor apartment in the heart of the vibrant West End"

- Hallway
- Lounge/Dining Room
- Kitchen
- 2 Double Bedrooms
- Shower Room
- Double Glazing
- Gas Central Heating
- Designated Parking Space

The accommodation comprises a bright south facing lounge with room for a table and chairs, galley style kitchen, two good sized double bedrooms with fitted wardrobes and a modern shower room. The apartment also has ample storage space with three internal cupboards.