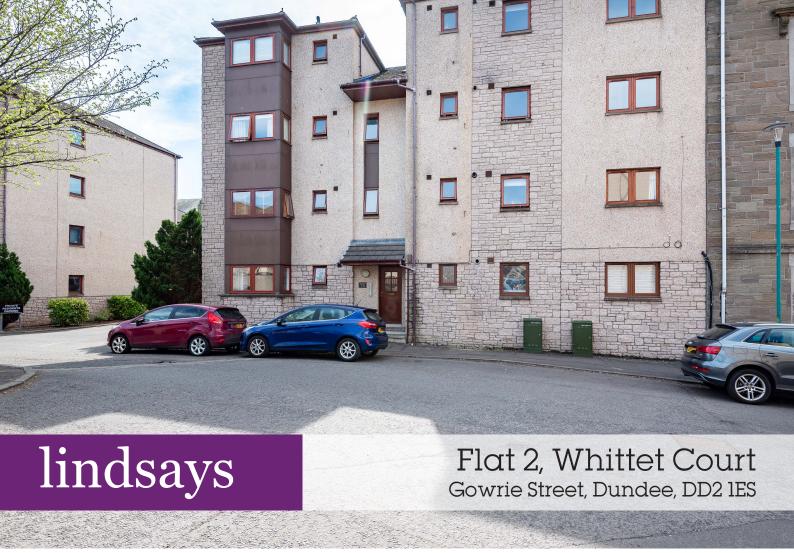

"A well presented ground floor apartment in the heart of the vibrant West End"

- Hallway
- Lounge/Dining Room
- Kitchen
- 2 Double Bedrooms
- Shower Room
- Double Glazing
- Gas Central Heating
- Designated Parking Space

## Description

An excellent opportunity to purchase this well presented ground floor apartment which is located just a few minutes walk from Dundee University and the busy Perth Road area of Dundee. The property is in move in condition throughout and practical benefits include double glazing and gas central heating. Included in the sale are all carpets, floorcoverings and blinds where fitted along with the integrated oven and hob in the kitchen. Other items of furniture and white goods may be included by separate negotiation.

Externally at the rear of the building lies the allocated parking space. The property benefits from a factor that is currently Taylor and Martin and the charges are around £200 per quarter.

This ideally located apartment is likely to be popular and early viewing is recommended.