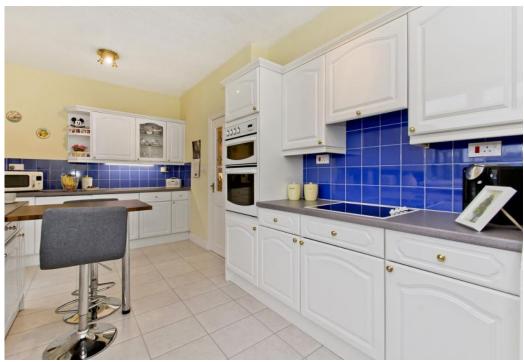

### Summary

Situated near Stobsmuir Park, this chalet-style detached bungalow is an attractive residence that has a desirable position in Dundee. The well-presented home offers bright and spacious accommodation and a high degree of versatility, with configurations for two/three reception rooms or three/two double bedrooms. Furthermore, it has private parking for two cars and a fully-enclosed rear garden, which has been beautifully landscaped for families, enjoying a large lawn and neat patio areas for summer dining. Extras: all fitted floor and window coverings, light fittings, integrated appliances (oven, ceramic hob, dishwasher, and fridge/freezer), and a washing machine to be included in the sale.

### Features

- Spacious chalet-style detached bungalow
- Convenient location in Dundee
- Entrance vestibule and hall with storage
- Living room with a bay window
- Dining room/third double bedroom
- Conservatory with lovely garden views
- Well-appointed breakfasting kitchen
- Two spacious double bedrooms
- Contemporary three-piece shower room
- Access to generous eaves storage
- Well-maintained front and rear gardens
- A garden shed and a greenhouse
- Private driveway and a single garage
- Gas central heating and double glazing