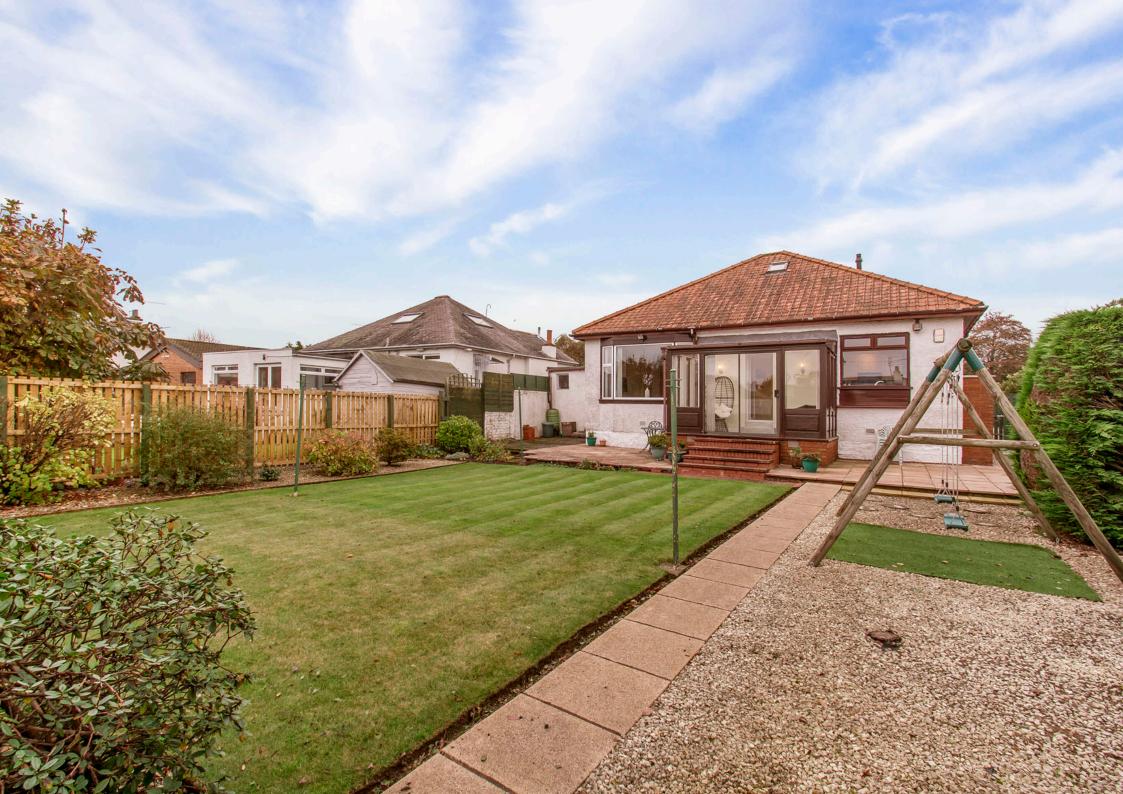

### Summary

Situated near Stobsmuir Park, this chalet-style detached bungalow is an attractive residence that has a desirable position in Dundee. The well-presented home offers bright and spacious accommodation and a high degree of versatility, with configurations for two/three reception rooms or three/two double bedrooms. Furthermore, it has private parking for two cars and a fully-enclosed rear garden, which has been beautifully landscaped for families, enjoying a large lawn and neat patio areas for summer dining. Extras: all fitted floor and window coverings, light fittings, integrated appliances (oven, ceramic hob, dishwasher, and fridge/freezer), and a washing machine to be included in the sale.

### Features

- Spacious chalet-style detached bungalow
- Convenient location in Dundee
- Entrance vestibule and hall with storage
- Living room with a bay window
- Dining room/third double bedroom
- Conservatory with lovely garden views
- Well-appointed breakfasting kitchen
- Two spacious double bedrooms
- Contemporary three-piece shower room
- Access to generous eaves storage
- Well-maintained front and rear gardens
- A garden shed and a greenhouse
- Private driveway and a single garage
- Gas central heating and double glazing