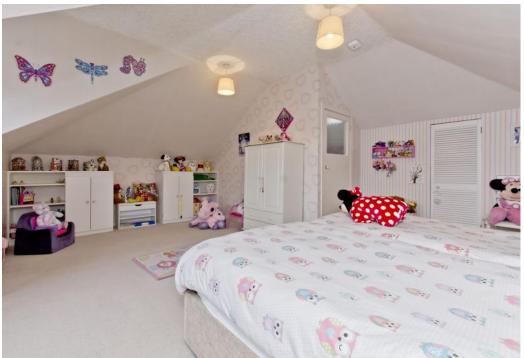

### Summary

Situated near Stobsmuir Park, this chalet-style detached bungalow is an attractive residence that has a desirable position in Dundee. The well-presented home offers bright and spacious accommodation and a high degree of versatility, with configurations for two/three reception rooms or three/two double bedrooms. Furthermore, it has private parking for two cars and a fully-enclosed rear garden, which has been beautifully landscaped for families, enjoying a large lawn and neat patio areas for summer dining. Extras: all fitted floor and window coverings, light fittings, integrated appliances (oven, ceramic hob, dishwasher, and fridge/freezer), and a washing machine to be included in the sale.

### Features

- Spacious chalet-style detached bungalow
- Convenient location in Dundee
- Entrance vestibule and hall with storage
- Living room with a bay window
- Dining room/third double bedroom
- Conservatory with lovely garden views
- Well-appointed breakfasting kitchen
- Two spacious double bedrooms
- Contemporary three-piece shower room
- Access to generous eaves storage
- Well-maintained front and rear gardens
- A garden shed and a greenhouse
- Private driveway and a single garage
- Gas central heating and double glazing