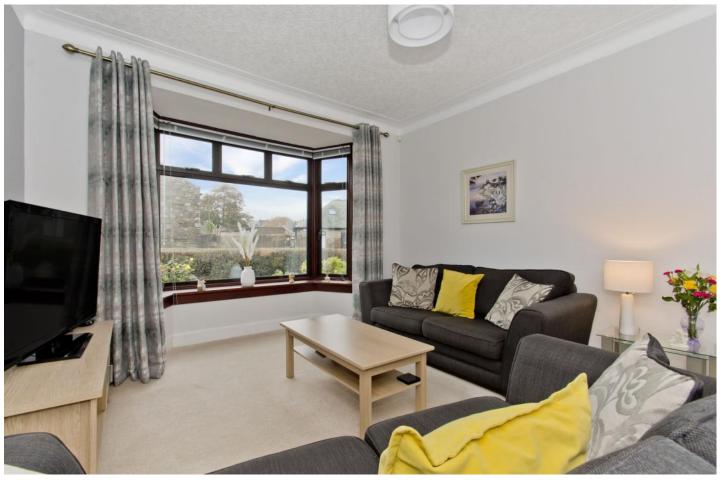

### Features

- Spacious chalet-style detached bungalow
- Convenient location in Dundee
- Entrance vestibule and hall with storage
- Living room with a bay window
- Dining room/third double bedroom
- Conservatory with lovely garden views
- Well-appointed breakfasting kitchen
- Two spacious double bedrooms
- Contemporary three-piece shower room
- Access to generous eaves storage
- Well-maintained front and rear gardens
- A garden shed and a greenhouse
- Private driveway and a single garage
- Gas central heating and double glazing