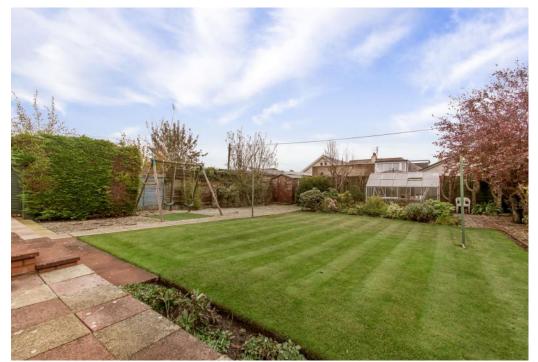

### Summary

Situated near Stobsmuir Park, this chalet-style detached bungalow is an attractive residence that has a desirable position in Dundee. The well-presented home offers bright and spacious accommodation and a high degree of versatility, with configurations for two/three reception rooms or three/two double bedrooms. Furthermore, it has private parking for two cars and a fully-enclosed rear garden, which has been beautifully landscaped for families, enjoying a large lawn and neat patio areas for summer dining. Extras: all fitted floor and window coverings, light fittings, integrated appliances (oven, ceramic hob, dishwasher, and fridge/freezer), and a washing machine to be included in the sale.

### Features

- Spacious chalet-style detached bungalow
- Convenient location in Dundee
- Entrance vestibule and hall with storage
- Living room with a bay window
- Dining room/third double bedroom
- Conservatory with lovely garden views
- Well-appointed breakfasting kitchen
- Two spacious double bedrooms
- Contemporary three-piece shower room
- Access to generous eaves storage
- Well-maintained front and rear gardens
- A garden shed and a greenhouse
- Private driveway and a single garage
- Gas central heating and double glazing