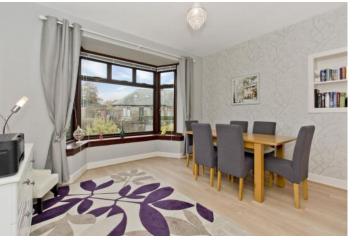

### Features

- Spacious chalet-style detached bungalow
- Convenient location in Dundee
- Entrance vestibule and hall with storage
- Living room with a bay window
- Dining room/third double bedroom
- Conservatory with lovely garden views
- Well-appointed breakfasting kitchen
- Two spacious double bedrooms
- Contemporary three-piece shower room
- Access to generous eaves storage
- Well-maintained front and rear gardens
- A garden shed and a greenhouse
- Private driveway and a single garage
- Gas central heating and double glazing