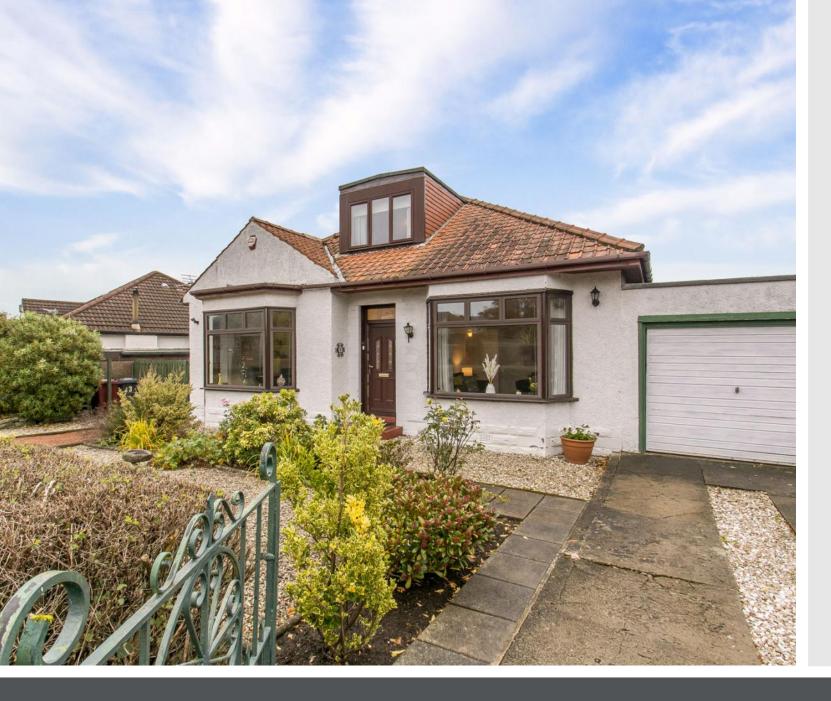

### Summary

Situated near Stobsmuir Park, this chalet-style detached bungalow is an attractive residence that has a desirable position in Dundee. The well-presented home offers bright and spacious accommodation and a high degree of versatility, with configurations for two/three reception rooms or three/two double bedrooms. Furthermore, it has private parking for two cars and a fully-enclosed rear garden, which has been beautifully landscaped for families, enjoying a large lawn and neat patio areas for summer dining. Extras: all fitted floor and window coverings, light fittings, integrated appliances (oven, ceramic hob, dishwasher, and fridge/freezer), and a washing machine to be included in the sale.

### Features

- Spacious chalet-style detached bungalow
- Convenient location in Dundee
- Entrance vestibule and hall with storage
- Living room with a bay window
- Dining room/third double bedroom
- Conservatory with lovely garden views
- Well-appointed breakfasting kitchen
- Two spacious double bedrooms
- Contemporary three-piece shower room
- Access to generous eaves storage
- Well-maintained front and rear gardens
- A garden shed and a greenhouse
- Private driveway and a single garage
- Gas central heating and double glazing