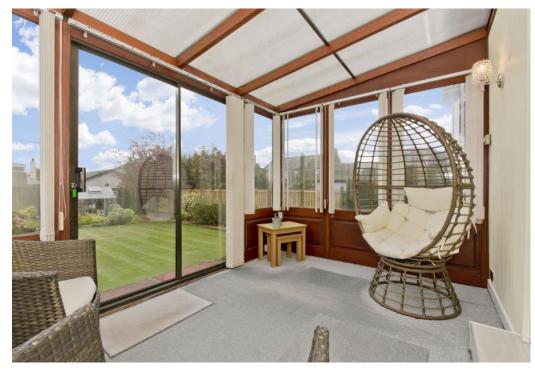

### Summary

Situated near Stobsmuir Park, this chalet-style detached bungalow is an attractive residence that has a desirable position in Dundee. The well-presented home offers bright and spacious accommodation and a high degree of versatility, with configurations for two/three reception rooms or three/two double bedrooms. Furthermore, it has private parking for two cars and a fully-enclosed rear garden, which has been beautifully landscaped for families, enjoying a large lawn and neat patio areas for summer dining. Extras: all fitted floor and window coverings, light fittings, integrated appliances (oven, ceramic hob, dishwasher, and fridge/freezer), and a washing machine to be included in the sale.

### Features

- Spacious chalet-style detached bungalow
- Convenient location in Dundee
- Entrance vestibule and hall with storage
- Living room with a bay window
- Dining room/third double bedroom
- Conservatory with lovely garden views
- Well-appointed breakfasting kitchen
- Two spacious double bedrooms
- Contemporary three-piece shower room
- Access to generous eaves storage
- Well-maintained front and rear gardens
- A garden shed and a greenhouse
- Private driveway and a single garage
- Gas central heating and double glazing