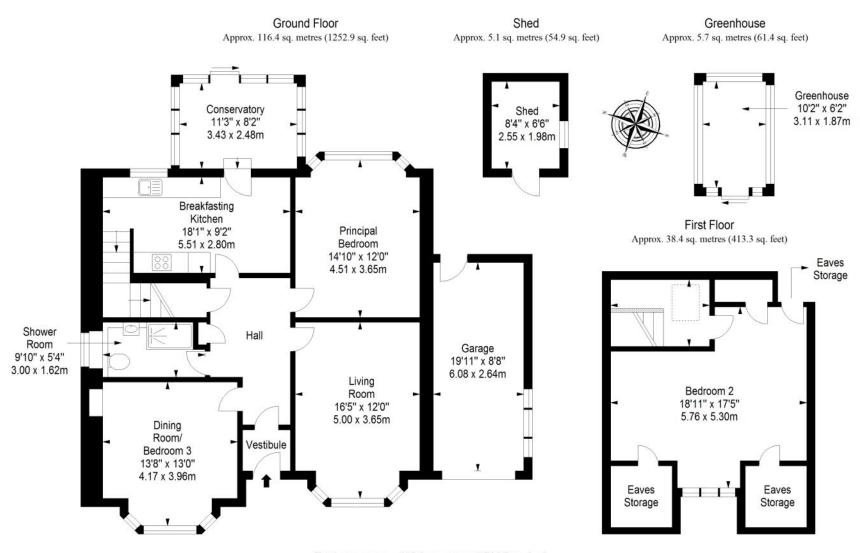

us chalet-style detached bungalow
- Convenient location in Dundee
- Entrance vestibule and hall with storage
- Living room with a bay window
- Dining room/third double bedroom
- Conservatory with lovely garden views
- Well-appointed breakfasting kitchen
- Two spacious double bedrooms
- Contemporary three-piece shower room
- Access to generous eaves storage
- Well-maintained front and rear gardens
- A garden shed and a greenhouse
- Private driveway and a single garage
- Gas central heating and double glazing



"A versatile and spacious detached chalet-style bungalow that offers various configurations to suit the owners' needs"

















"Generous accommodation that is well presented, private parking for two cars, and a large rear garden that is perfect for families"



# Floorplan







## Our Branches

#### **ANSTRUTHER**

5A Shore Street, Anstruther, KY10 3EA 01333 310481 anstrutherea@thorntons-law.co.uk

#### **ARBROATH**

165 High Street, Arbroath, DD1 1DR 01241 876633 arbroathea@thorntons-law.co.uk

#### **BONNYRIGG**

3-7 High Street, Bonnyrigg, EH19 2DA 0131 663 7135 bonnyriggea@thorntons-law.co.uk

#### **CUPAR**

49 Bonnygate, Cupar, KY15 4BY 01334 656564 cuparea@thorntons-law.co.uk

#### **DUNDEE**

Whitehall House, 33 Yeaman Shore Dundee DD1 4BJ 01382 200099 dundeeea@thorntons-law.co.uk

#### **EDINBURGH**

Citypoint, 3rd Floor, 65 Haymarket Terrace, Edinburgh, EH12 5HD 0131 297 5980 edinea@thorntons-law.co.uk

#### **FORFAR**

53 East High Street, Forfar, DD8 2EL 01307 466886 forfarea@thorntons-law.co.uk

#### MONTROSE

55 High Street, Montrose, DD10 8LR