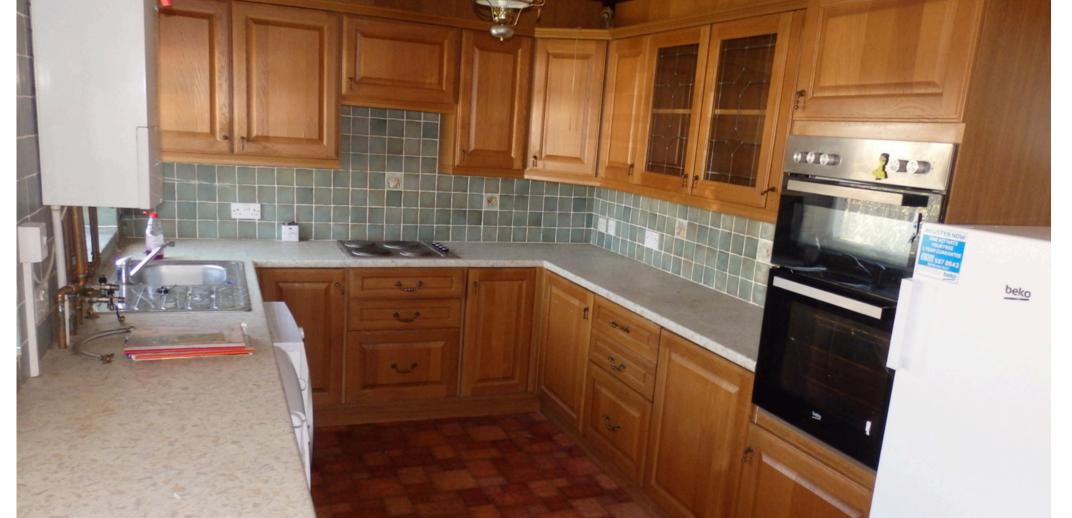

On the lower floor of the home are entrance porch, open plan kitchen and dining space, lounge, two bedrooms and a spacious family bathroom.

The upper floor comprises three further bedrooms, all with a wonderful open outlook and ample storage.

The property features a modern gas central heating system that currently heats the downstairs rooms but could possibly be extended and partial double glazing, with the upstairs rooms windows requiring replacement.

#### INTERNAL

- Porch 11'1" x 6'5"
- Kitchen 11'8" x 9'5" (open to dining area)
- Dining Area 15'1 x 8'10" (open to kitchen area)
- Lounge 20'5 x 10'10" with patio doors to gardens
- Bedroom 1 9'9" x 9'6"
- Bedroom 2 14'1" x 10'11"
- Shower Room 10'9" x 8'8"