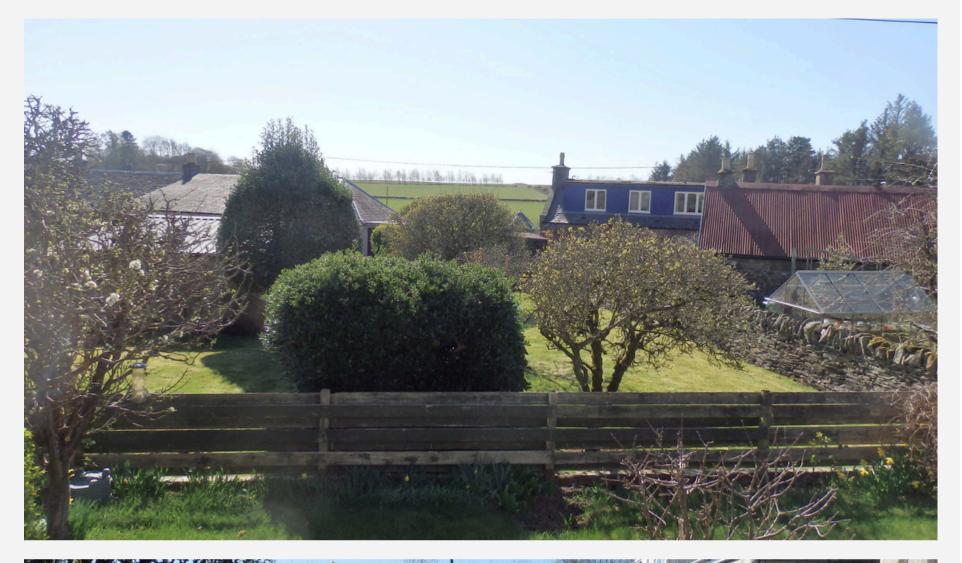

Easily maintained gardens surround the home, with a fenced rear garden and walled front garden with off street parking leading up to the single garage

This is the type of home that you could allow your imagination to run wild with the possibilities of what you might achieve.

#### EXTERNAL

Gardens surround the home, with mature plants and shrubs and two green houses.

A single garage is located at the end of the driveway, which offers secure off street parking via the gated driveway.