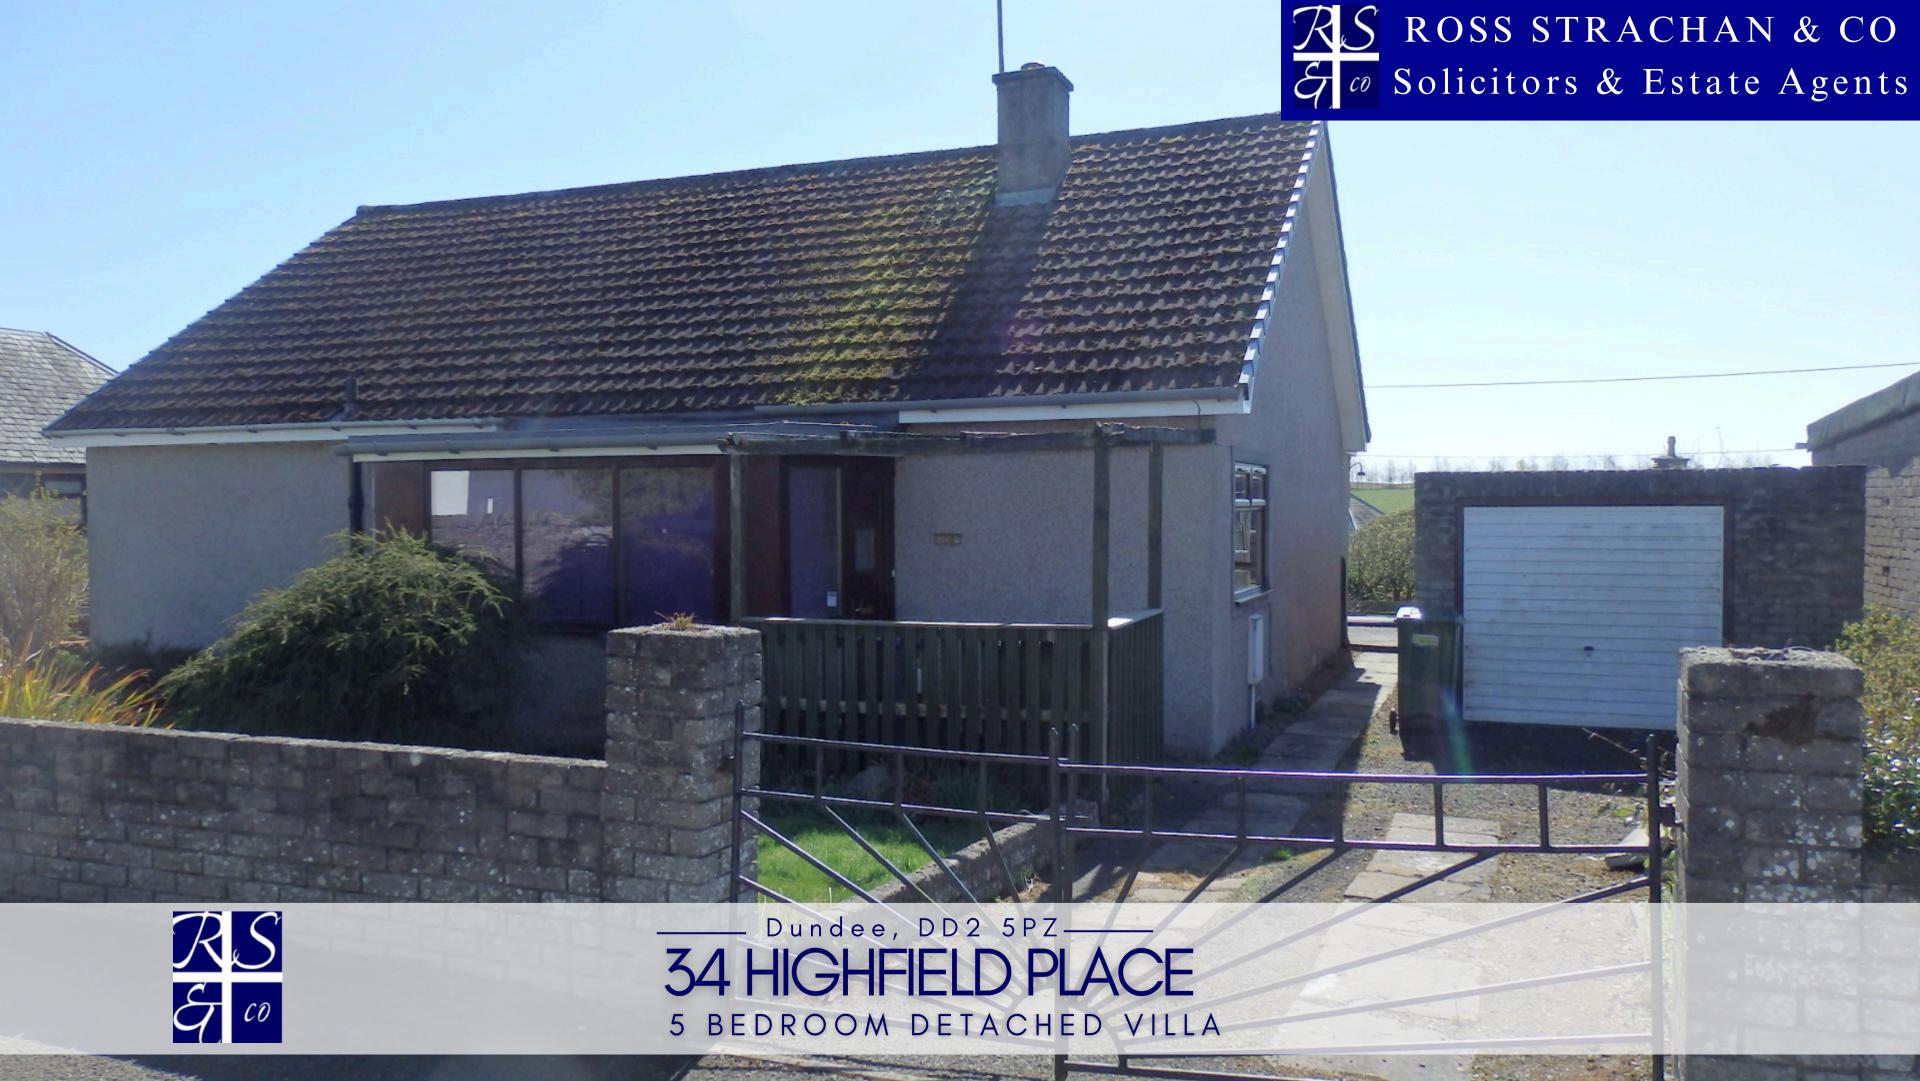

### 24 HIGHFIELD PLACE, DUNDEE 5 BEDROOM DETACHED VILLA

**HOME REPORT VALUE - £210,000** 

## THE PROPERTY

A wonderful opportunity to own a unique home in the highly desirable Birkhill area near to Dundee.

Whilst requiring a full modernisation programme this spacious family home offers accommodation split over two levels, with the flexibility to create an amazing home to your own specification.

Easily maintained gardens surround the home, with a fenced rear garden and walled front garden with off street parking leading up to the single garage

This is the type of home that you could allow your imagination to run wild with the possibilities of what you might achieve.

The property features a modern gas central heating system that currently heats the downstairs rooms but could possibly be extended and partial double glazing, with the upstairs rooms windows requiring replacement.