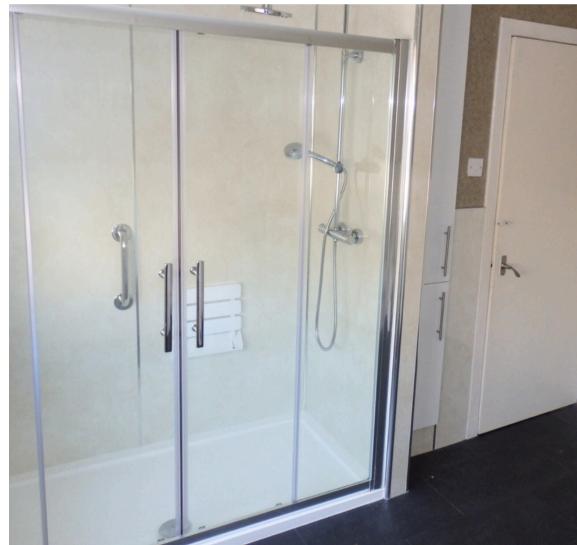

#### INTERNAL

- Porch 11'1" x 6'5"
- Kitchen 11'8" x 9'5" (open to dining area)
- Dining Area 15'1 x 8'10" (open to kitchen area)
- Lounge 20'5 x 10'10" with patio doors to gardens
- Bedroom 1 9'9" x 9'6"
- Bedroom 2 14'1" x 10'11"
- Shower Room 10'9" x 8'8"