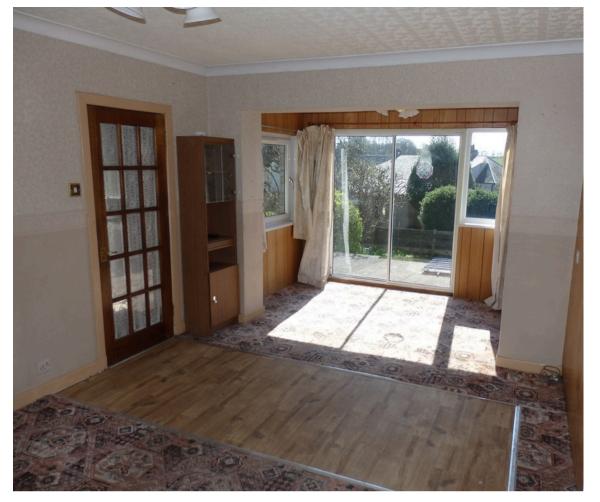

On the lower floor of the home are entrance porch, open plan kitchen and dining space, lounge, two bedrooms and a spacious family bathroom.

The upper floor comprises three further bedrooms, all with a wonderful open outlook and ample storage.

#### INTERNAL

- Porch 11'1" x 6'5"
- Kitchen 11'8" x 9'5" (open to dining area)
- Dining Area 15'1 x 8'10" (open to kitchen area)
- Lounge 20'5 x 10'10" with patio doors to gardens
- Bedroom 1 9'9" x 9'6"
- Bedroom 2 14'1" x 10'11"
- Shower Room 10'9" x 8'8"