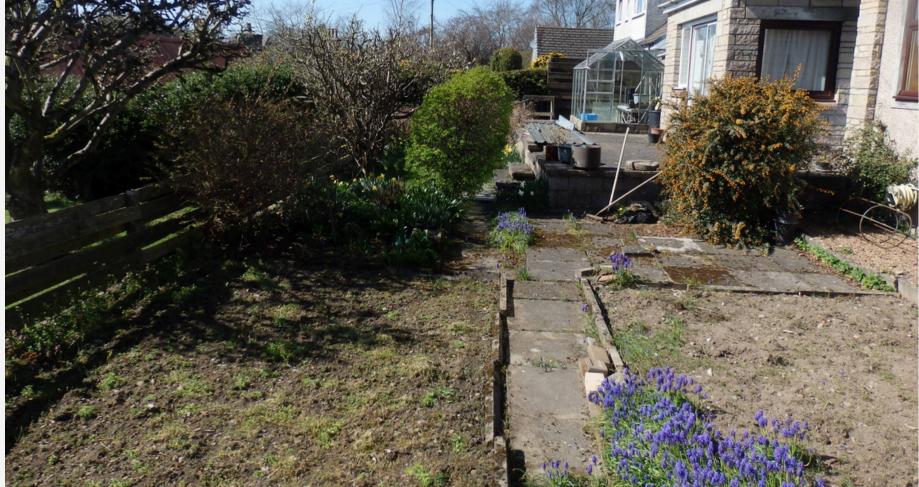

Easily maintained gardens surround the home, with a fenced rear garden and walled front garden with off street parking leading up to the single garage

This is the type of home that you could allow your imagination to run wild with the possibilities of what you might achieve.

#### EXTERNAL

Gardens surround the home, with mature plants and shrubs and two green houses.

A single garage is located at the end of the driveway, which offers secure off street parking via the gated driveway.