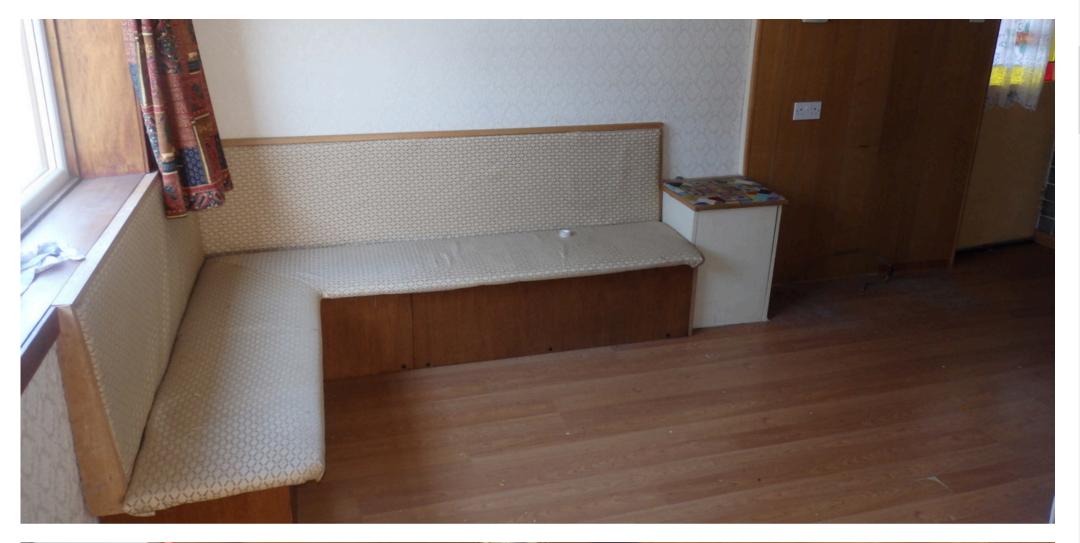

On the lower floor of the home are entrance porch, open plan kitchen and dining space, lounge, two bedrooms and a spacious family bathroom.

The upper floor comprises three further bedrooms, all with a wonderful open outlook and ample storage.

#### INTERNAL

- Porch 11'1" x 6'5"
- Kitchen 11'8" x 9'5" (open to dining area)
- Dining Area 15'1 x 8'10" (open to kitchen area)
- Lounge 20'5 x 10'10" with patio doors to gardens
- Bedroom 1 9'9" x 9'6"
- Bedroom 2 14'1" x 10'11"
- Shower Room 10'9" x 8'8"