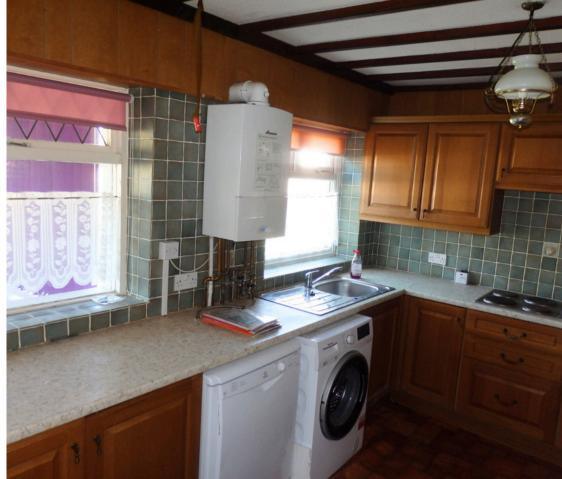

On the lower floor of the home are entrance porch, open plan kitchen and dining space, lounge, two bedrooms and a spacious family bathroom.

The upper floor comprises three further bedrooms, all with a wonderful open outlook and ample storage.

The property features a modern gas central heating system that currently heats the downstairs rooms but could possibly be extended and partial double glazing, with the upstairs rooms windows requiring replacement.

#### INTERNAL

- Porch 11'1" x 6'5"
- Kitchen 11'8" x 9'5" (open to dining area)
- Dining Area 15'1 x 8'10" (open to kitchen area)
- Lounge 20'5 x 10'10" with patio doors to gardens
- Bedroom 1 9'9" x 9'6"
- Bedroom 2 14'1" x 10'11"
- Shower Room 10'9" x 8'8"