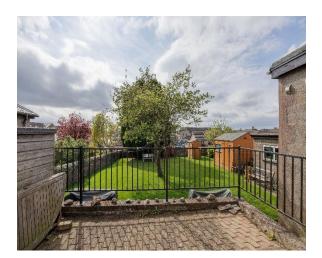

#### **External**

To the front there is a small front garden laid with gravel. The enclosed rear garden is laid with lawn, and a couple of large trees and patio. 3 x sheds and an outside store. Pathway to the side.