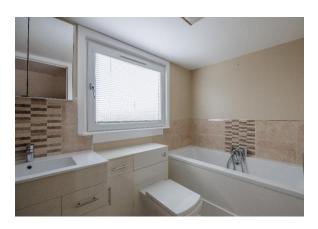

#### **Bathroom** (3.45m x 1.82m)

Modern family bathroom with W/C, sink with vanity unit under, walk in shower and bath. Vinyl flooring and towel radiator. Window to rear.