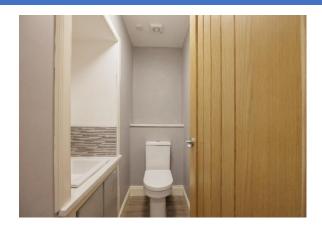

space for tumble dryer. Central heating boiler, window to side.

Stairs to first floor 2 Storage cupboards on top landing

#### **Bathroom** (3.45m x 1.82m)

Modern family bathroom with W/C, sink with vanity unit under, walk in shower and bath. Vinyl flooring and towel radiator. Window to rear.

#### Bedroom 2 (3.84m x 3.14m)

Double room with built-in wardrobes and storage cupboard and cupboard into eaves. Carpeted flooring and radiator. Window to rear

#### Bedroom 3 (3.90m x 2.82m)

Single room with built-in wardrobes. Radiator, carpeted flooring and window to the rear.

#### **External**

To the front there is a small front garden laid with gravel. The enclosed rear garden is laid with lawn, and a couple of large trees and patio. 3 x sheds and an outside store. Pathway to the side.























| whilst every attempt has been made to ensure the accuracy of the toorplan contained here, measurements     |
|------------------------------------------------------------------------------------------------------------|
| of doors, windows, rooms and any other items are approximate and no responsibility is taken for any error, |
| omission or mis-statement. This plan is for illustrative purposes only and should be used as such by any   |
| prospective purchaser. The services, systems and appliances shown have not been tested and no guarantee    |
| as to their operability or efficiency can be given.                                                        |
| Made with Metropix @2025                                                                                   |

VI