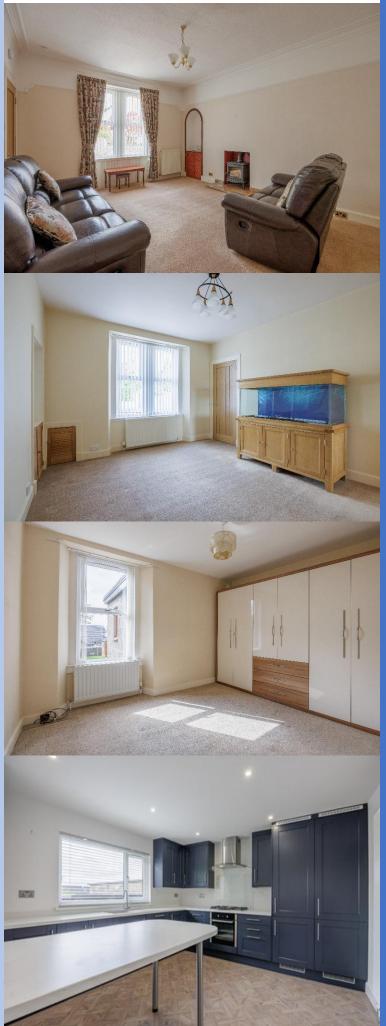

## Living Room (5.20m x 3.90m)

Large room to the front of the property with feature wood burning stove,  $2 \times$  window to the front. Carpeted flooring and  $2 \times$  radiators.

# **2<sup>nd</sup> Reception Room/Dining Room** (4.59m x 3.44m)

Large room, 2 x windows to the front. Carpeted flooring and radiator. Small cupboard housing gas meter and

## Bedroom 1 (3.47m x 3.30m)

Bright Double room with wardrobes. Carpeted flooring and radiator. Window to rear

#### Bedroom 2 (3.84m x 3.14m)

Double room with built-in wardrobes and storage cupboard and cupboard into eaves. Carpeted flooring and radiator. Window to rear

#### Breakfasting Kitchen (3.99m x 3.82m).

Bright modern kitchen with wall and base units. Integrated Dishwasher, electric over, gas hob, extractor hood, fridge and freezer. Karndean flooring, radiator. Large breakfast bar. Window out to rear garden