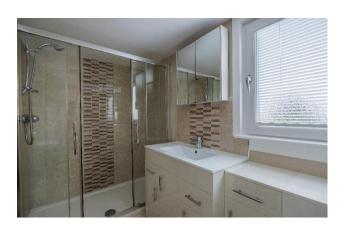

#### **Bathroom** (3.45m x 1.82m)

Modern family bathroom with W/C, sink with vanity unit under, walk in shower and bath. Vinyl flooring and towel radiator. Window to rear.