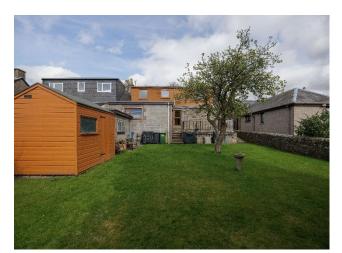

#### **External**

To the front there is a small front garden laid with gravel. The enclosed rear garden is laid with lawn, and a couple of large trees and patio. 3 x sheds and an outside store. Pathway to the side.