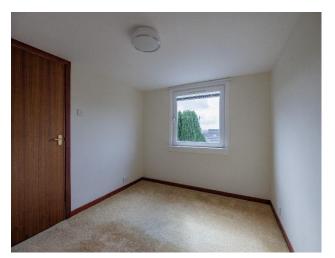

#### Bedroom 2 (3.84m x 3.14m)

Double room with built-in wardrobes and storage cupboard and cupboard into eaves. Carpeted flooring and radiator. Window to rear

#### Bedroom 3 (3.90m x 2.82m)

Single room with built-in wardrobes. Radiator, carpeted flooring and window to the rear.