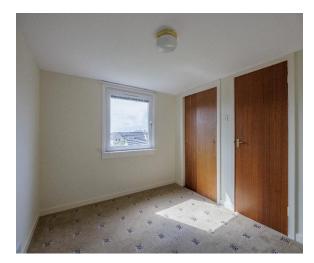

#### Bedroom 2 (3.84m x 3.14m)

Double room with built-in wardrobes and storage cupboard and cupboard into eaves. Carpeted flooring and radiator. Window to rear

#### Bedroom 3 (3.90m x 2.82m)

Single room with built-in wardrobes. Radiator, carpeted flooring and window to the rear.