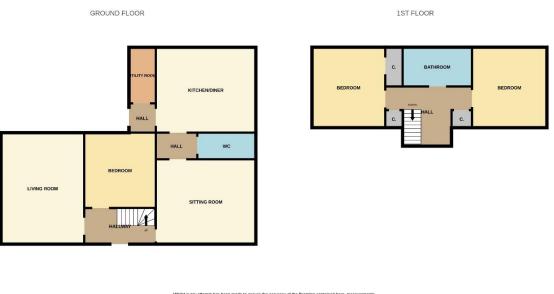

#### Hallway

Karndean flooring, radiator, stairs to first floor under stairs storage cupboard.

## Living Room (5.20m x 3.90m)

Large room to the front of the property with feature wood burning stove,  $2 \times$  window to the front. Carpeted flooring and  $2 \times$  radiators.

## Bedroom 1 (3.47m x 3.30m)

Bright Double room with wardrobes. Carpeted flooring and radiator. Window to rear

# **2<sup>nd</sup> Reception Room/Dining Room** (4.59m x 3.44m)

Large room, 2 x windows to the front. Carpeted flooring and radiator. Small cupboard housing gas meter and

# W/C

W/C and sink, vinyl flooring.

#### Breakfasting Kitchen (3.99m x 3.82m).

Bright modern kitchen with wall and base units. Integrated Dishwasher, electric over, gas hob, extractor hood, fridge and freezer. Karndean flooring, radiator. Large breakfast bar. Window out to rear garden

# **Utility Room**

Plumbed for washing machine, space for tumble dryer. Central heating boiler, window to side.

Stairs to first floor 2 Storage cupboards on top landing

#### **Bathroom** (3.45m x 1.82m)

Modern family bathroom with W/C, sink with vanity unit under, walk in shower and bath. Vinyl flooring and towel radiator. Window to rear.

#### Bedroom 2 (3.84m x 3.14m)

Double room with built-in wardrobes and storage cupboard and cupboard into eaves. Carpeted flooring and radiator. Window to rear

#### Bedroom 3 (3.90m x 2.82m)

Single room with built-in wardrobes. Radiator, carpeted flooring and window to the rear.