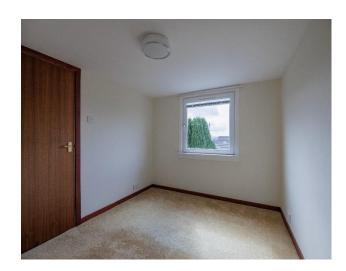

#### **Bedroom 2** (3.84m x 3.14m)

Double room with built-in wardrobes and storage cupboard and cupboard into eaves. Carpeted flooring and radiator. Window to rear

#### **Bedroom 3** (3.90m x 2.82m)

Single room with built-in wardrobes. Radiator, carpeted flooring and window to the rear.