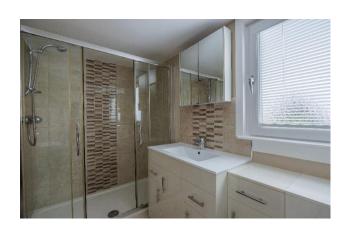

#### **Bathroom** (3.45m x 1.82m)

Modern family bathroom with W/C, sink with vanity unit under, walk in shower and bath. Vinyl flooring and towel radiator. Window to rear.