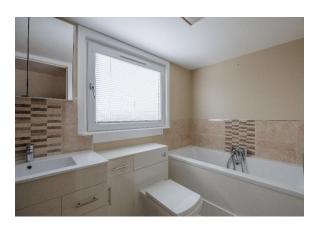

#### **Bathroom** (3.45m x 1.82m)

Modern family bathroom with W/C, sink with vanity unit under, walk in shower and bath. Vinyl flooring and towel radiator. Window to rear.