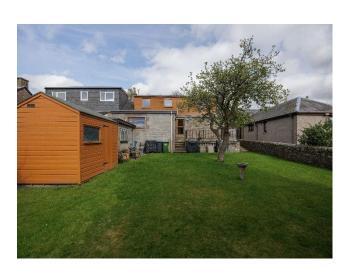

#### **External**

To the front there is a small front garden laid with gravel. The enclosed rear garden is laid with lawn, and a couple of large trees and patio. 3 x sheds and an outside store. Pathway to the side.