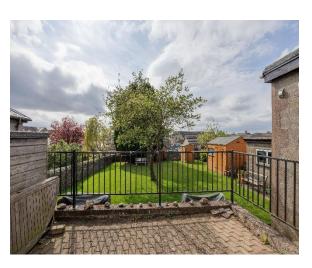

#### **External**

To the front there is a small front garden laid with gravel. The enclosed rear garden is laid with lawn, and a couple of large trees and patio. 3 x sheds and an outside store. Pathway to the side.