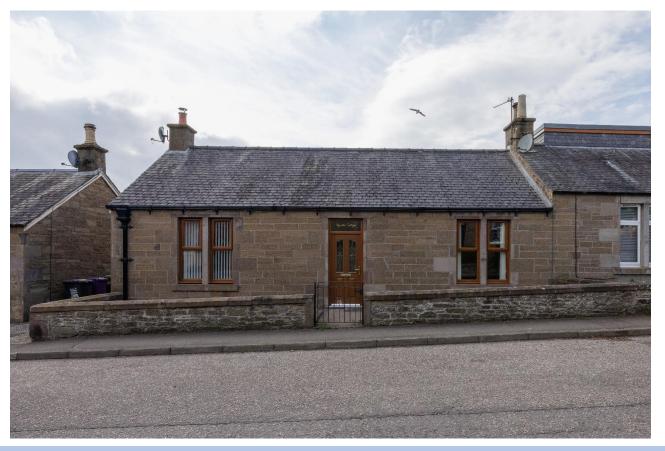

### 15 Wyllie Street, Forfar, Angus, DD8 3DN Offers Over £220,000

- **Terraced Cottage**
- 3 bedrooms
- Lounge
- **Dining Room**
- WC
- **Breakfasting Kitchen**
- **Utility room**
- **Bathroom**
- **Enclosed small front garden**
- **Enclosed rear garden with 4 x sheds**
- Gas central heating
- **Double glazing**

This terraced cottage is in a desirable area. Located in the West End of Forfar, 15 Wyllie Street would make a great family home. Local amenities and town centre are within walking distance.