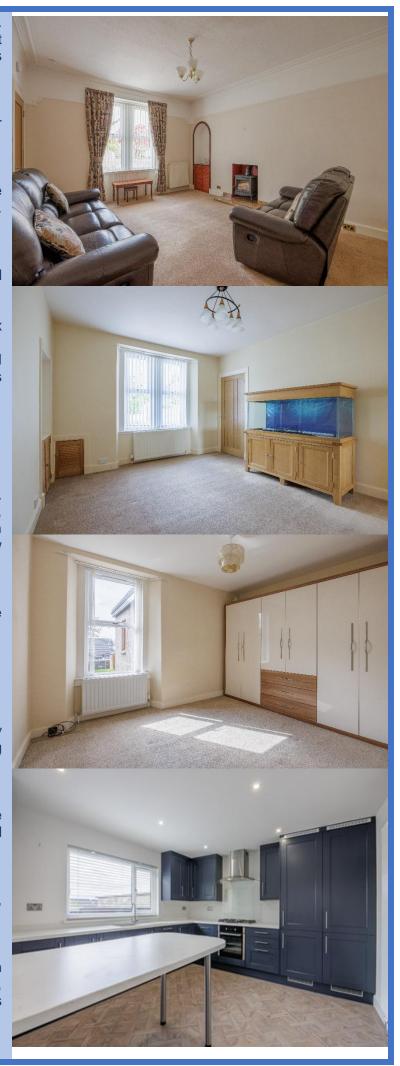

#### **Living Room** (5.20m x 3.90m)

Large room to the front of the property with feature wood burning stove, 2 x window to the front. Carpeted flooring and 2 x radiators.

## **2**<sup>nd</sup> **Reception Room/Dining Room** (4.59m x 3.44m)

Large room, 2 x windows to the front. Carpeted flooring and radiator. Small cupboard housing gas meter and

#### **Bedroom 2** (3.84m x 3.14m)

Double room with built-in wardrobes and storage cupboard and cupboard into eaves. Carpeted flooring and radiator. Window to rear

#### **Bedroom 3** (3.90m x 2.82m)

Single room with built-in wardrobes. Radiator, carpeted flooring and window to the rear.

#### Breakfasting Kitchen (3.99m x 3.82m).

Bright modern kitchen with wall and base units. Integrated Dishwasher, electric over, gas hob, extractor hood, fridge and freezer. Karndean flooring, radiator. Large breakfast bar. Window out to rear garden