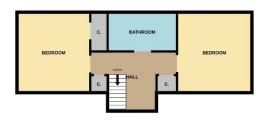

#### Stairs to first floor

2 Storage cupboards on top landing

#### **Bathroom** (3.45m x 1.82m)

Modern family bathroom with W/C, sink with vanity unit under, walk in shower and bath. Vinyl flooring and towel radiator. Window to rear.

#### **Bedroom 2** (3.84m x 3.14m)

Double room with built-in wardrobes and storage cupboard and cupboard into eaves. Carpeted flooring and radiator. Window to rear

GROUND FLOOR 1ST FLOOR

Whilst every attempt has been made to ensure the accuracy of the floorplan contained here, measurement of doors, windows, rooms and any other items are approximate and no responsibility is taken for any error omission or mis-statement. This plan is for illustrative purposes only and should be used as such by any prospective purchaser. The services, systems and appliances shown have not been tested and no guarant as to their operability or efficiency can be given.