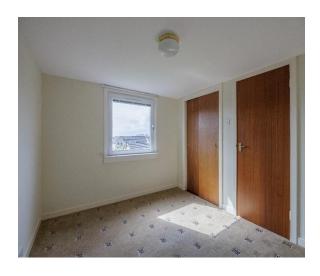

#### **Bedroom 2** (3.84m x 3.14m)

Double room with built-in wardrobes and storage cupboard and cupboard into eaves. Carpeted flooring and radiator. Window to rear

#### **Bedroom 3** (3.90m x 2.82m)

Single room with built-in wardrobes. Radiator, carpeted flooring and window to the rear.