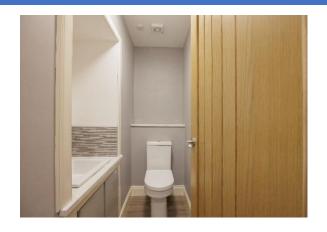

#### W/C

W/C and sink, vinyl flooring.

#### **Bathroom** (3.45m x 1.82m)

Modern family bathroom with W/C, sink with vanity unit under, walk in shower and bath. Vinyl flooring and towel radiator. Window to rear.