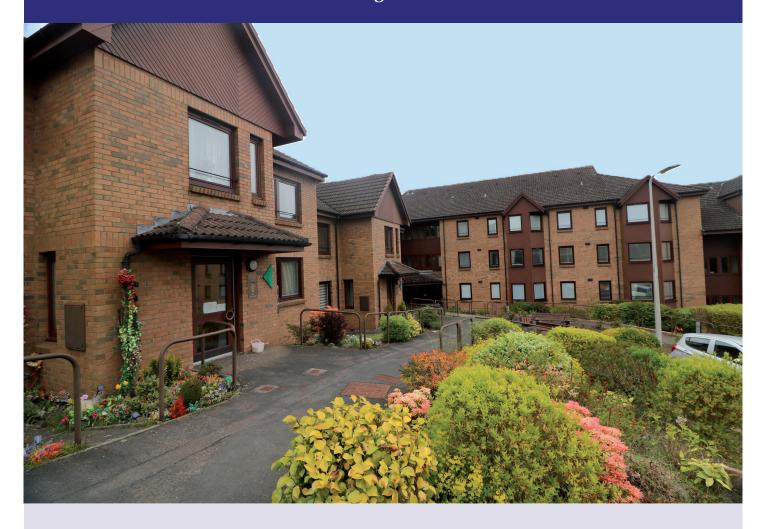

### 46 Regent Place, Broughty Ferry, Dundee, DD5 1AT

This bright and compact FIRST FLOOR RETIREMENT FLAT benefits from recently installed electric central heating, UPVC double glazed windows, entry phone and pull cord alarm system. The flat is situated in a modern retirement complex for over 60s with onsite warden and lift. There are carefully maintained garden grounds and ample resident and visitor's car parking. Located close to bus services and minutes walk into central Broughty Ferry.

#### **COMMUNAL AREAS**

Security front and rear entrance complex doors. Large and beautifully landscaped garden grounds with large car park. South facing views towards the RiverTay.