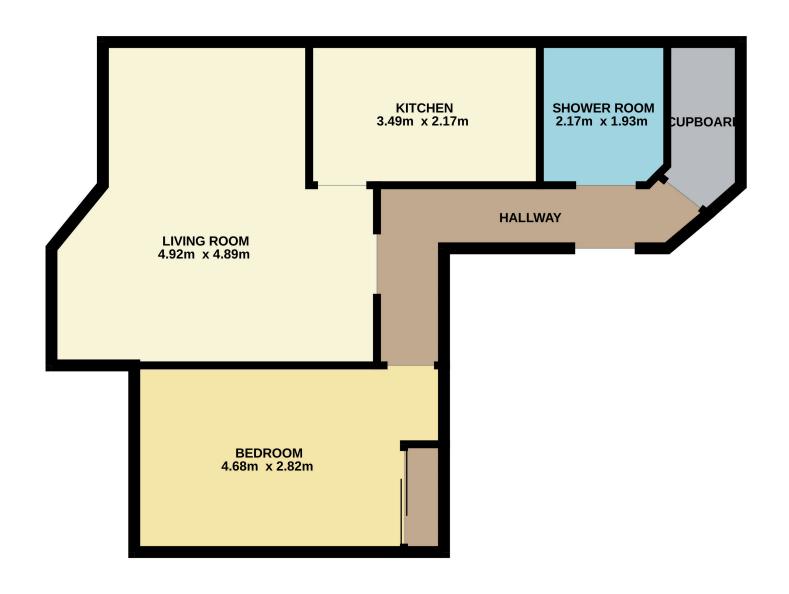

# GROUND FLOOR 52.0 sq.m. approx.

TOTAL FLOOR AREA: 52.0 sq.m. approx.

Whilst every attempt has been made to ensure the accuracy of the floorplan contained here, measurements of doors, windows, rooms and any other items are approximate and no responsibility is taken for any error, omission or mis-statement. This plan is for illustrative purposes only and should be used as such by any prospective purchaser. The services, systems and appliances shown have not been tested and no guarantee as to their perability or efficiency can be given.