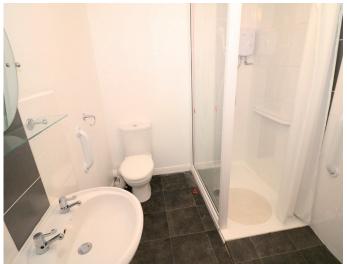

#### **SHOWER ROOM**

Wash hand basin with tiled splash back and toilet. Large walk in shower compartment with electric instant shower. Tiled effect vinyl flooring. Extractor fan.