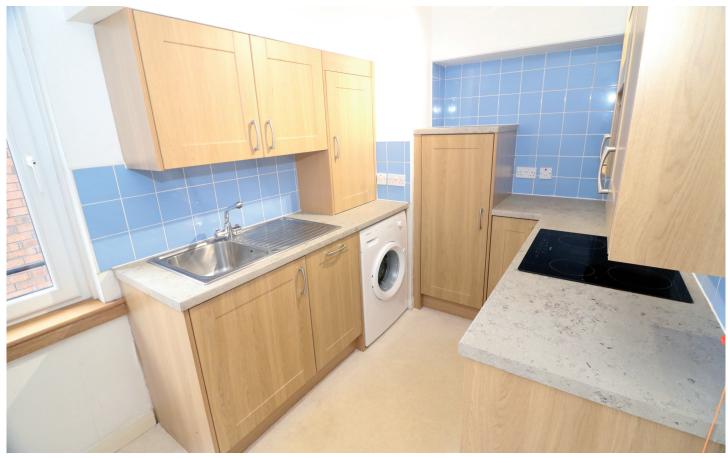

#### **KITCHEN**

Fully fitted with light oak wall and base units and granite effect worktops. Splashback tiling. Integral Smeg oven, hob and concealed filter hood. Integral dishwasher. Inset stainless steel sink with drainer and mixer tap. Automatic washing machine. Window overlooks garden grounds.