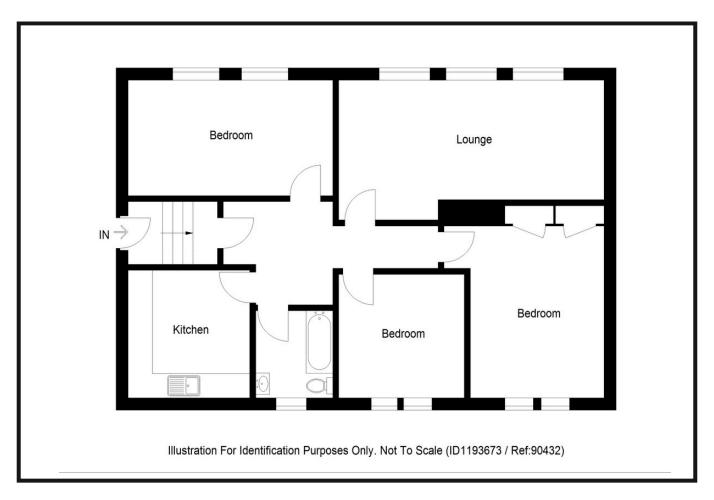

#### **ACCOMMODATION:**

LOUNGE, KITCHEN, THREE BEDROOMS, BATHROOM.

#### **ENTRANCE HALLWAY:**

External staircase leads to the front door and entry into the hallway with stairs and glass panelled door leading into the main hall. A cupboard houses the fuse board, access hatch leads into a partially floored loft. Radiator.

#### LOUNGE

Approx. 22'5 x 13'8. Through a glass panelled door into this bright lounge with double front facing windows with ample room for furniture. Radiator.

#### KITCHEN:

Approx.  $11'8 \times 12'5$ . This room is rear facing with base and wall units with work surfaces incorporating a sink with mixer tap. Hotpoint oven with grill and separate gas hob with extractor above, plumbed for washing machine and space for further appliances. Wall mounted Worcester boiler and a radiator.

#### BEDROOM 1:

Approx.  $18^{\circ}2 \times 12^{\circ}10$ . A big spacious bedroom with front facing window. Wardrobe is included and a radiator.

#### BEDROOM 2:

Approx.  $13^{\circ}2 \times 15^{\circ}$ . Another spacious bedroom with a rear facing window with a lovely open outlook over the garden and beyond. Two shelved and hanging wardrobes. Radiator.

#### **BEDROOM 3:**

Approx. 10'10 x 11'2. Rear facing room with a radiator.

#### **BATHROOM:**

Approx.  $7'4 \times 8'6$ . Rear facing window with a WC, wash hand basin, a bath with over the bath electric shower finished with Wet wall, extractor fan and a radiator.