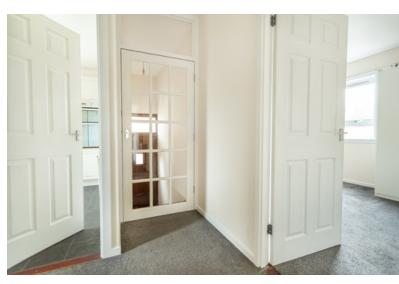

#### **ENTRANCE HALLWAY:**

External staircase leads to the front door and entry into the hallway with stairs and glass panelled door leading into the main hall. A cupboard houses the fuse board, access hatch leads into a partially floored loft. Radiator.