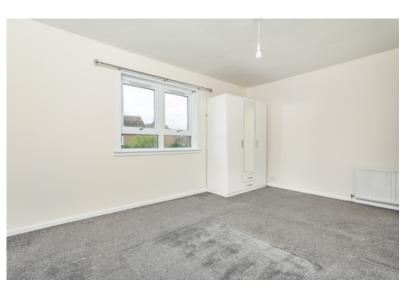

#### BEDROOM 1:

Approx.  $18^{\circ}2 \times 12^{\circ}10$ . A big spacious bedroom with front facing window. Wardrobe is included and a radiator.

#### BEDROOM 2:

Approx.  $13^{\circ}2 \times 15^{\circ}$ . Another spacious bedroom with a rear facing window with a lovely open outlook over the garden and beyond. Two shelved and hanging wardrobes. Radiator.

#### **BEDROOM 3:**

Approx. 10'10 x 11'2. Rear facing room with a radiator.