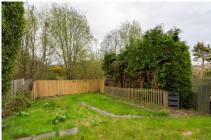

#### **GARDEN:**

Common access path to the front and to the rear there is a large private garden laid out in lawn with pathways and bordered by a wooden fence.