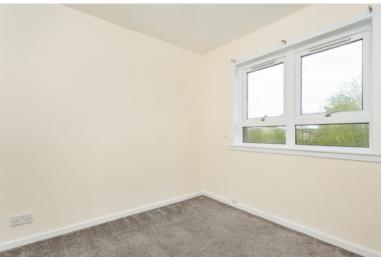

#### BEDROOM 1:

Approx.  $18^{\circ}2 \times 12^{\circ}10$ . A big spacious bedroom with front facing window. Wardrobe is included and a radiator.

#### BEDROOM 2:

Approx.  $13^{\circ}2 \times 15^{\circ}$ . Another spacious bedroom with a rear facing window with a lovely open outlook over the garden and beyond. Two shelved and hanging wardrobes. Radiator.

#### **BEDROOM 3:**

Approx. 10'10 x 11'2. Rear facing room with a radiator.