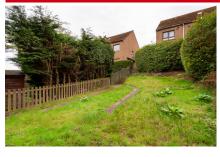

#### **GARDEN:**

Common access path to the front and to the rear there is a large private garden laid out in lawn with pathways and bordered by a wooden fence.