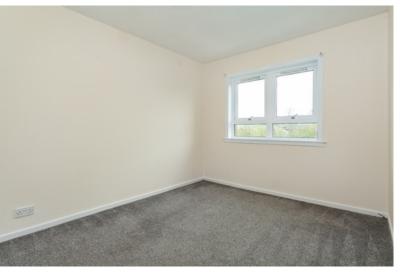

#### BEDROOM 1:

Approx.  $18^{\circ}2 \times 12^{\circ}10$ . A big spacious bedroom with front facing window. Wardrobe is included and a radiator.

#### BEDROOM 2:

Approx.  $13^{\circ}2 \times 15^{\circ}$ . Another spacious bedroom with a rear facing window with a lovely open outlook over the garden and beyond. Two shelved and hanging wardrobes. Radiator.

#### **BEDROOM 3:**

Approx. 10'10 x 11'2. Rear facing room with a radiator.