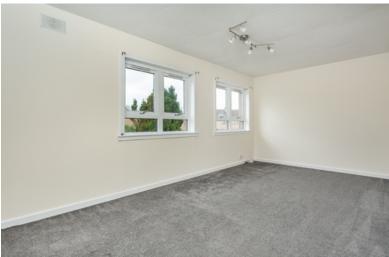

#### LOUNGE

Approx. 22'5 x 13'8. Through a glass panelled door into this bright lounge with double front facing windows with ample room for furniture. Radiator.

#### BEDROOM 1:

Approx.  $18^{\circ}2 \times 12^{\circ}10$ . A big spacious bedroom with front facing window. Wardrobe is included and a radiator.

#### BEDROOM 2:

Approx.  $13^{\circ}2 \times 15^{\circ}$ . Another spacious bedroom with a rear facing window with a lovely open outlook over the garden and beyond. Two shelved and hanging wardrobes. Radiator.

#### **BEDROOM 3:**

Approx. 10'10 x 11'2. Rear facing room with a radiator.