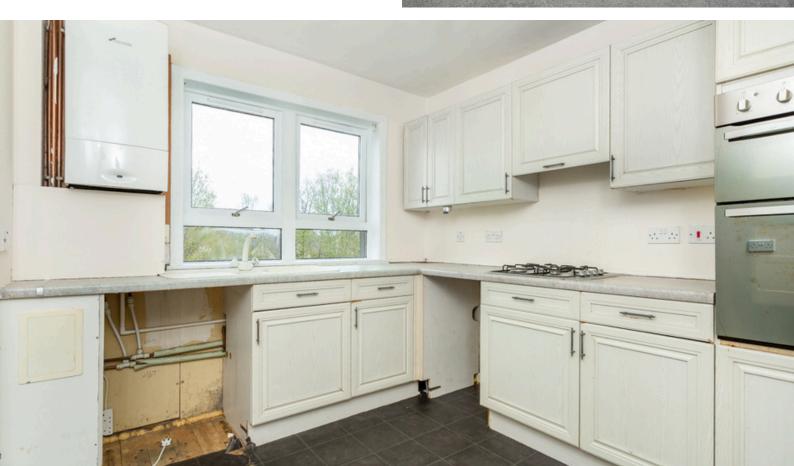

#### KITCHEN:

Approx.  $11'8 \times 12'5$ . This room is rear facing with base and wall units with work surfaces incorporating a sink with mixer tap. Hotpoint oven with grill and separate gas hob with extractor above, plumbed for washing machine and space for further appliances. Wall mounted Worcester boiler and a radiator.