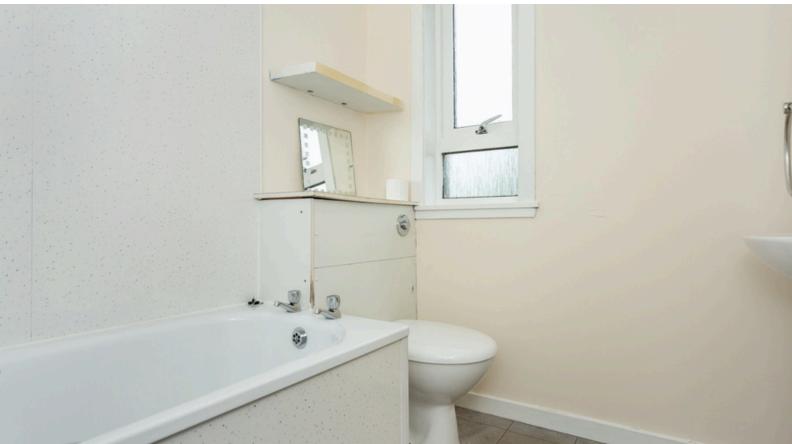

#### **BATHROOM:**

Approx.  $7'4 \times 8'6$ . Rear facing window with a WC, wash hand basin, a bath with over the bath electric shower finished with Wet wall, extractor fan and a radiator.