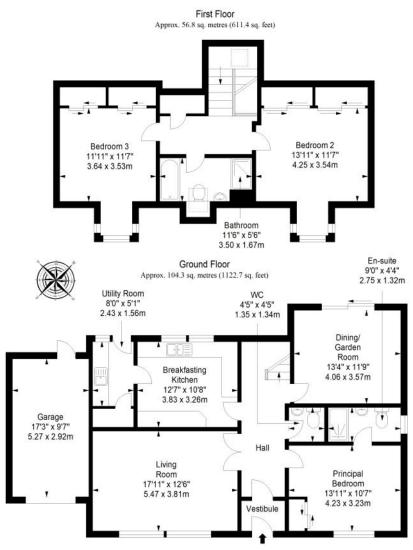

Entrance vestibule and hall with WC
- Spacious double-doored living room
- Sunny dining/garden room with garden access
- Breakfasting kitchen with handy utility room
- Landing with storage
- Main bedroom with wardrobe and en-suite
- Two more bedrooms with fitted wardrobes
- Four-piece family bathroom
- Minimalist front garden
- Enclosed rear garden with spacious lawn
- Private driveway and garage parking
- Gas central heating and double glazing



"This three-bedroom, two-bathroom (plus WC) home in seaside Monifieth is complemented by well-kept, private gardens, a private driveway and an attached single garage."

















"The property is situated within walking distance of excellent amenities, including the beach, a school, green spaces, shops and commuter links."



# Floorplan



Total area: approx. 161.1 sq. metres (1734.1 sq. feet)





## Our Branches

#### **ANSTRUTHER**

5A Shore Street, Anstruther, KY10 3EA 01333 310481 anstrutherea@thorntons-law.co.uk

#### **ARBROATH**

165 High Street, Arbroath, DD1 1DR 01241 876633 arbroathea@thorntons-law.co.uk

#### **BONNYRIGG**

3-7 High Street, Bonnyrigg, EH19 2DA 0131 663 7135 bonnyriggea@thorntons-law.co.uk

#### **CUPAR**

49 Bonnygate, Cupar, KY15 4BY 01334 656564 cuparea@thorntons-law.co.uk

#### **DUNDEE**

Whitehall House, 33 Yeaman Shore Dundee DD1 4BJ 01382 200099 dundeeea@thorntons-law.co.uk

#### **EDINBURGH**

Citypoint, 3rd Floor, 65 Haymarket Terrace, Edinburgh, EH12 5HD 0131 297 5980 edinea@thorntons-law.co.uk

#### **FORFAR**

53 East High Street, Forfar, DD8 2EL 01307 466886 forfarea@thorntons-law.