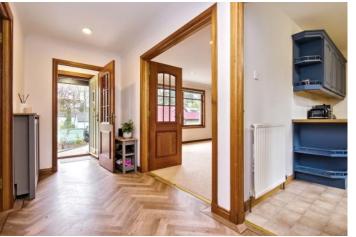

### Features

- Semi-detached house in Monifieth
- Quiet cul-de-sac setting
- Entrance vestibule and hall with WC
- Spacious double-doored living room
- Sunny dining/garden room with garden access
- Breakfasting kitchen with handy utility room
- Landing with storage
- Main bedroom with wardrobe and en-suite
- Two more bedrooms with fitted wardrobes
- Four-piece family bathroom
- Minimalist front garden
- Enclosed rear garden with spacious lawn
- Private driveway and garage parking
- Gas central heating and double glazing