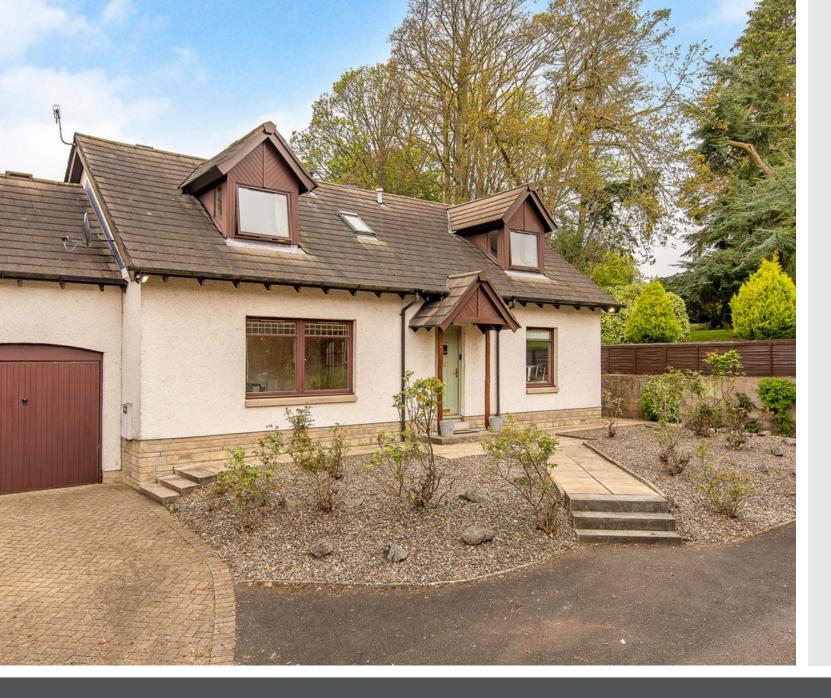

# 10 Muirnwood Place,

Monifieth, Dundee, DD5 4JL

## Summary

This attractive semi-detached house offers bright and spacious accommodation, including three double bedrooms with wardrobes, a spacious living room, a breakfasting kitchen with a utility room, and two bathrooms (plus WC). The property is accompanied by generous off-street parking and easy-to-maintain private gardens. It also benefits from a desirable location in coastal Monifieth, with the High Street and excellent local amenities, including shops, schools, green spaces, the beach, and bus and rail links, all of which are accessible on foot.

### Features

- Semi-detached house in Monifieth
- Quiet cul-de-sac setting
- Entrance vestibule and hall with WC
- Spacious double-doored living room
- Sunny dining/garden room with garden access
- Breakfasting kitchen with handy utility room
- Landing with storage
- Main bedroom with wardrobe and en-suite
- Two more bedrooms with fitted wardrobes
- Four-piece family bathroom
- Minimalist front garden
- Enclosed rear garden with spacious lawn
- Private driveway and garage parking
- Gas central heating and double glazing

"This three-bedroom, two-bathroom (plus WC) home in seaside Monifieth is complemented by well-kept, private gardens, a private driveway and an attached single garage."

"The property is situated within walking distance of excellent amenities, including the beach, a school, green spaces, shops and commuter links."