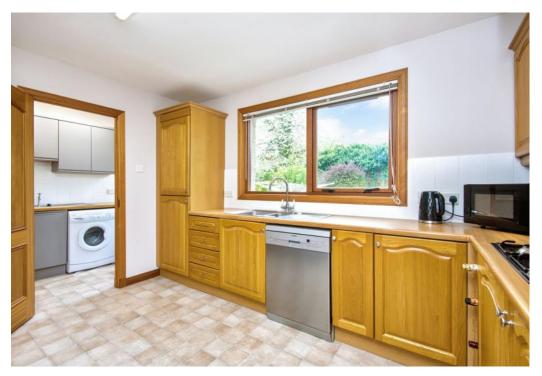

## Summary

This attractive semi-detached house offers bright and spacious accommodation, including three double bedrooms with wardrobes, a spacious living room, a breakfasting kitchen with a utility room, and two bathrooms (plus WC). The property is accompanied by generous off-street parking and easy-to-maintain private gardens. It also benefits from a desirable location in coastal Monifieth, with the High Street and excellent local amenities, including shops, schools, green spaces, the beach, and bus and rail links, all of which are accessible on foot.

### Features

- Semi-detached house in Monifieth
- Quiet cul-de-sac setting
- Entrance vestibule and hall with WC
- Spacious double-doored living room
- Sunny dining/garden room with garden access
- Breakfasting kitchen with handy utility room
- Landing with storage
- Main bedroom with wardrobe and en-suite
- Two more bedrooms with fitted wardrobes
- Four-piece family bathroom
- Minimalist front garden
- Enclosed rear garden with spacious lawn
- Private driveway and garage parking
- Gas central heating and double glazing