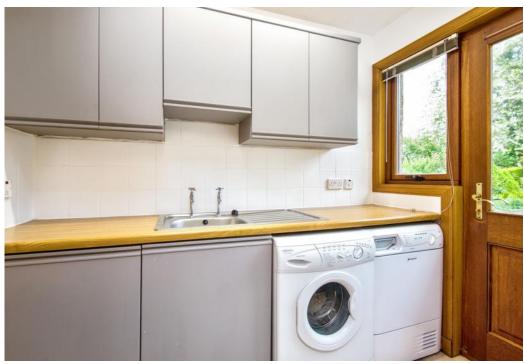

## Summary

This attractive semi-detached house offers bright and spacious accommodation, including three double bedrooms with wardrobes, a spacious living room, a breakfasting kitchen with a utility room, and two bathrooms (plus WC). The property is accompanied by generous off-street parking and easy-to-maintain private gardens. It also benefits from a desirable location in coastal Monifieth, with the High Street and excellent local amenities, including shops, schools, green spaces, the beach, and bus and rail links, all of which are accessible on foot.

### Features

- Semi-detached house in Monifieth
- Quiet cul-de-sac setting
- Entrance vestibule and hall with WC
- Spacious double-doored living room
- Sunny dining/garden room with garden access
- Breakfasting kitchen with handy utility room
- Landing with storage
- Main bedroom with wardrobe and en-suite
- Two more bedrooms with fitted wardrobes
- Four-piece family bathroom
- Minimalist front garden
- Enclosed rear garden with spacious lawn
- Private driveway and garage parking
- Gas central heating and double glazing