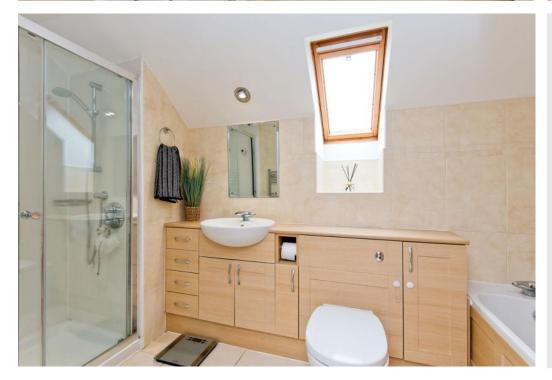

## Summary

This attractive semi-detached house offers bright and spacious accommodation, including three double bedrooms with wardrobes, a spacious living room, a breakfasting kitchen with a utility room, and two bathrooms (plus WC). The property is accompanied by generous off-street parking and easy-to-maintain private gardens. It also benefits from a desirable location in coastal Monifieth, with the High Street and excellent local amenities, including shops, schools, green spaces, the beach, and bus and rail links, all of which are accessible on foot.

### Features

- Semi-detached house in Monifieth
- Quiet cul-de-sac setting
- Entrance vestibule and hall with WC
- Spacious double-doored living room
- Sunny dining/garden room with garden access
- Breakfasting kitchen with handy utility room
- Landing with storage
- Main bedroom with wardrobe and en-suite
- Two more bedrooms with fitted wardrobes
- Four-piece family bathroom
- Minimalist front garden
- Enclosed rear garden with spacious lawn
- Private driveway and garage parking
- Gas central heating and double glazing