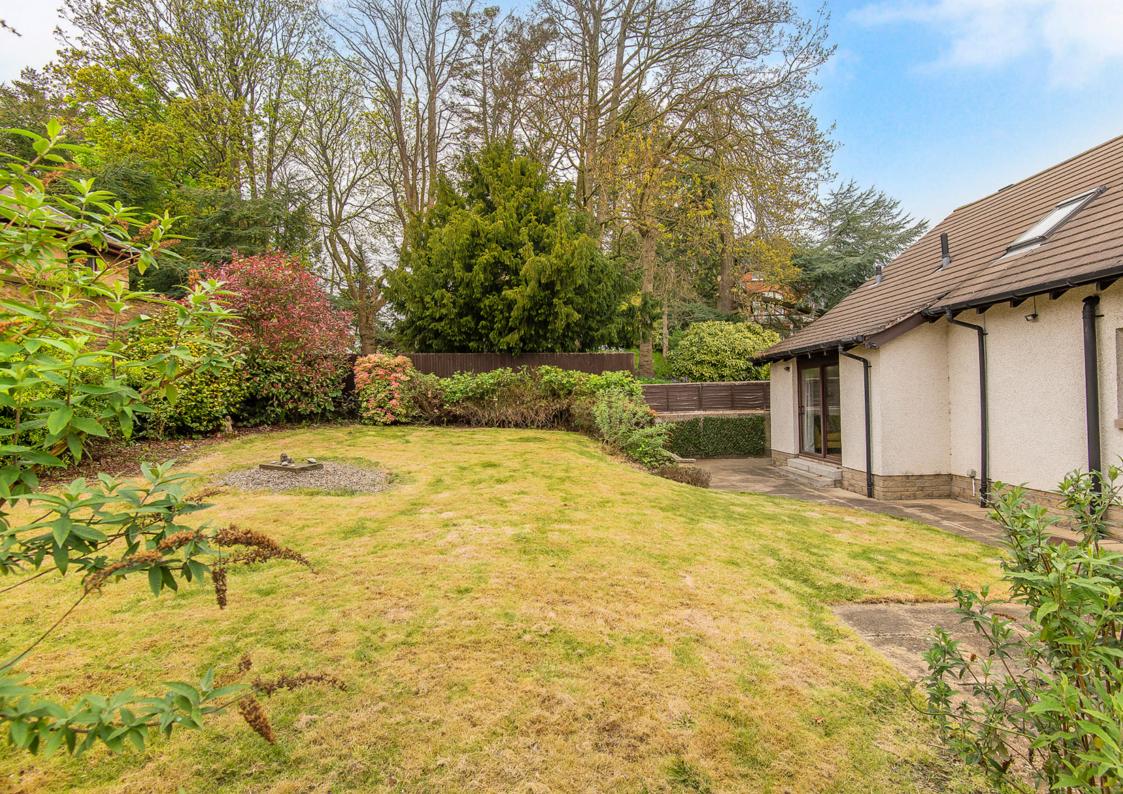

## Summary

This attractive semi-detached house offers bright and spacious accommodation, including three double bedrooms with wardrobes, a spacious living room, a breakfasting kitchen with a utility room, and two bathrooms (plus WC). The property is accompanied by generous off-street parking and easy-to-maintain private gardens. It also benefits from a desirable location in coastal Monifieth, with the High Street and excellent local amenities, including shops, schools, green spaces, the beach, and bus and rail links, all of which are accessible on foot.

### Features

- Semi-detached house in Monifieth
- Quiet cul-de-sac setting
- Entrance vestibule and hall with WC
- Spacious double-doored living room
- Sunny dining/garden room with garden access
- Breakfasting kitchen with handy utility room
- Landing with storage
- Main bedroom with wardrobe and en-suite
- Two more bedrooms with fitted wardrobes
- Four-piece family bathroom
- Minimalist front garden
- Enclosed rear garden with spacious lawn
- Private driveway and garage parking
- Gas central heating and double glazing