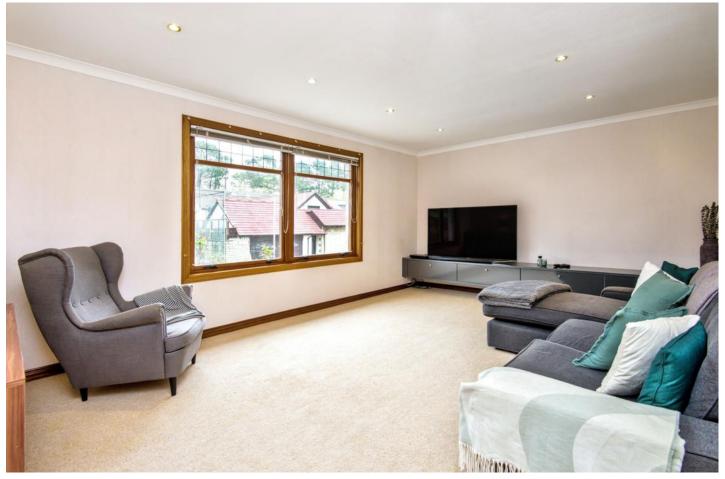

## Summary

This attractive semi-detached house offers bright and spacious accommodation, including three double bedrooms with wardrobes, a spacious living room, a breakfasting kitchen with a utility room, and two bathrooms (plus WC). The property is accompanied by generous off-street parking and easy-to-maintain private gardens. It also benefits from a desirable location in coastal Monifieth, with the High Street and excellent local amenities, including shops, schools, green spaces, the beach, and bus and rail links, all of which are accessible on foot.

### Features

- Semi-detached house in Monifieth
- Quiet cul-de-sac setting
- Entrance vestibule and hall with WC
- Spacious double-doored living room
- Sunny dining/garden room with garden access
- Breakfasting kitchen with handy utility room
- Landing with storage
- Main bedroom with wardrobe and en-suite
- Two more bedrooms with fitted wardrobes
- Four-piece family bathroom
- Minimalist front garden
- Enclosed rear garden with spacious lawn
- Private driveway and garage parking
- Gas central heating and double glazing