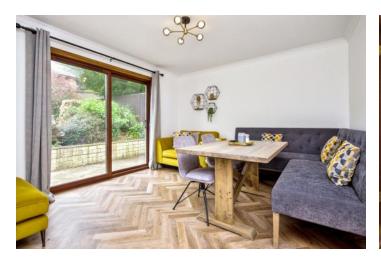

## Summary

This attractive semi-detached house offers bright and spacious accommodation, including three double bedrooms with wardrobes, a spacious living room, a breakfasting kitchen with a utility room, and two bathrooms (plus WC). The property is accompanied by generous off-street parking and easy-to-maintain private gardens. It also benefits from a desirable location in coastal Monifieth, with the High Street and excellent local amenities, including shops, schools, green spaces, the beach, and bus and rail links, all of which are accessible on foot.

### Features

- Semi-detached house in Monifieth
- Quiet cul-de-sac setting
- Entrance vestibule and hall with WC
- Spacious double-doored living room
- Sunny dining/garden room with garden access
- Breakfasting kitchen with handy utility room
- Landing with storage
- Main bedroom with wardrobe and en-suite
- Two more bedrooms with fitted wardrobes
- Four-piece family bathroom
- Minimalist front garden
- Enclosed rear garden with spacious lawn
- Private driveway and garage parking
- Gas central heating and double glazing