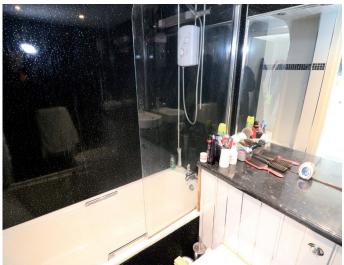

### **BATHROOM**

White three-piece suite. Vanity unit incorporating wash hand basin and toilet. Large wall mirror. Electric instant shower and glazed screen over bath. Wet wall. Parador style ceiling with recessed downlights. Tiled floor.