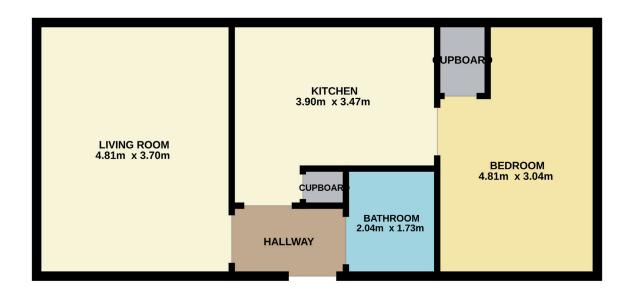

## 27 Queen Street, Carnoustie, DD7 7AX

This modernised UPPER FLOOR CORNER FLAT is situated in a traditional two storey stone building in a popular area of the town and minutes' walk from the high street. The flat benefits from a lounge with corner window view, fully fitted dining kitchen, electric central heating and UPVC double glazed windows and front door. There is a rear area of garden ground with a shared out house and a mutual car parking area.

### HALL

An external stair leads to the front entrance door.

### LOUNGE

Two corner windows with southwest aspect.

### **DINING KITCHEN**

Fully fitted with gloss black finish wall and base units and granite effect worktops and upstand. Integral electric hob, oven and stainless-steel filter. Inset carbonate sink with drainer and mixer tap. Plumbed for and including automatic washing machine. Integrated fridge/freezer. Tiled floor. Window overlooks side passageway.

### **DOUBLE BEDROOM**

Window overlooks side passageway.

### **BATHROOM**

White three-piece suite. Vanity unit incorporating wash hand basin and toilet. Large wall mirror. Electric instant shower and glazed screen over bath. Wet wall. Parador style ceiling with recessed downlights. Tiled floor.

### **GARDENS**

To the rear there are several areas of garden ground. Part of the garden is exclusive to the flat. Shared out house. Mutual driveway to mutual car parking area.

### EPC - E

**HOME REPORT VALUATION - £85,000** 

FIRST FLOOR 51.0 sq.m. approx.

TOTAL FLOOR AREA: 51.0 sq.m. approx.

Whilst every attempt has been made to ensure the accuracy of the floorplan contained here, measurements of doors, windows, coms and any other tens are approximate and no responsibility is taken for any error, omission or mis-statement. This plan is for illustrative purposes only and should be used as such by any prospective purchaser. The services, systems and appliances shown have not been tested and no guaranter as to their operability or efficiency can be given.