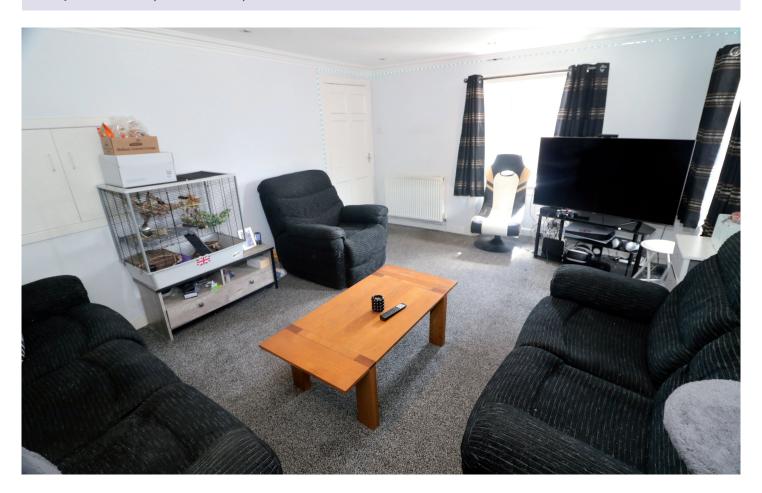

# MICHAEL A. BROWN — Solicitors & Estate Agents —





# 27 Queen Street, Carnoustie, DD7 7AX

Offers Over **£85,000** 



- Upper Corner Flat
- Modernised Flat
- Popular Area
- Rear Garden
- Rear Mutual Parking

- Lounge
- Dining Kitchen
- Double Bedroom
- Bathroom
- ECH; UPVC DG

# 27 Queen Street, Carnoustie, DD7 7AX





## 27 Queen Street, Carnoustie, DD7 7AX

This modernised UPPER FLOOR CORNER FLAT is situated in a traditional two storey stone building in a popular area of the town and minutes' walk from the high street. The flat benefits from a lounge with corner window view, fully fitted dining kitchen, electric central heating and UPVC double glazed windows and front door. There is a rear area of garden ground with a shared out house and a mutual car parking area.

### HALL

An external stair leads to the front entrance door.

### LOUNGE

Two corner windows with southwest aspect.

### **DINING KITCHEN**

Fully fitted with gloss black finish wall and base units and granite effect worktops and upstand. Integral electric hob, oven and stainless-steel filter. Inset carbonate sink with drainer and mixe