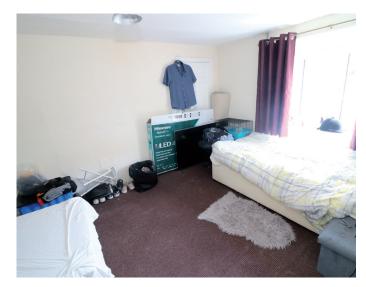

### LOUNGE

Two corner windows with southwest aspect.

### **DOUBLE BEDROOM**

Window overlooks side passageway.