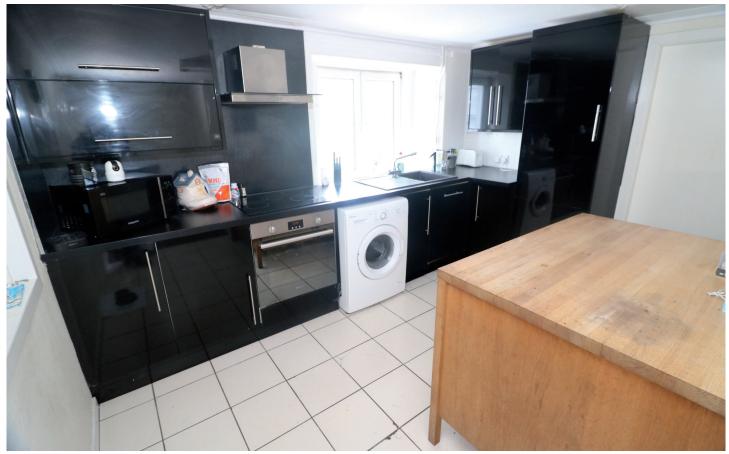

### **DINING KITCHEN**

Fully fitted with gloss black finish wall and base units and granite effect worktops and upstand. Integral electric hob, oven and stainless-steel filter. Inset carbonate sink with drainer and mixer tap. Plumbed for and including automatic washing machine. Integrated fridge/freezer. Tiled floor. Window overlooks side passageway.