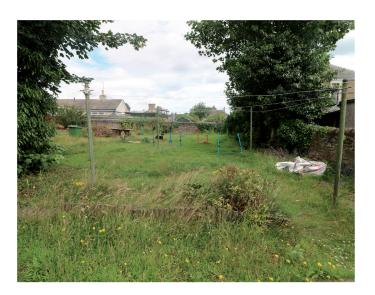

### **GARDENS**

To the rear there are several areas of garden ground. Part of the garden is exclusive to the flat. Shared out house. Mutual driveway to mutual car parking area.