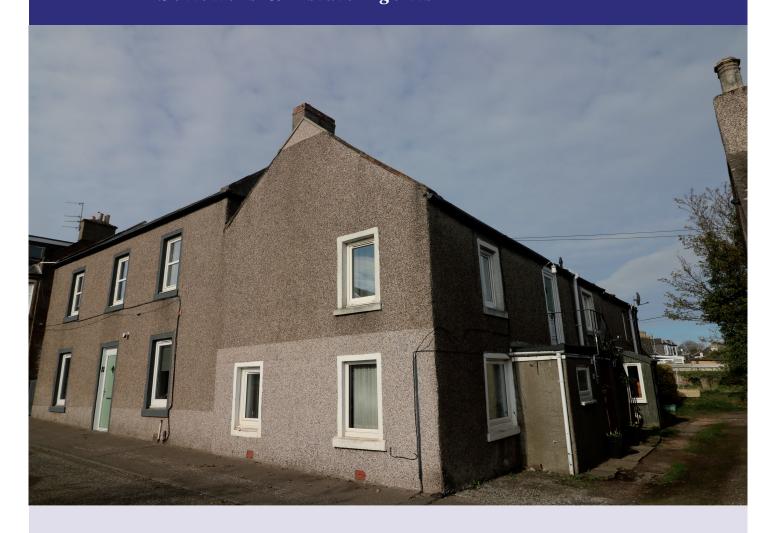

# 27 Queen Street, Carnoustie, DD7 7AX

## 27 Queen Street, Carnoustie, DD7 7AX

This modernised UPPER FLOOR CORNER FLAT is situated in a traditional two storey stone building in a popular area of the town and minutes' walk from the high street. The flat benefits from a lounge with corner window view, fully fitted dining kitchen, electric central heating and UPVC double glazed windows and front door. There is a rear area of garden ground with a shared out house and a mutual car parking area.