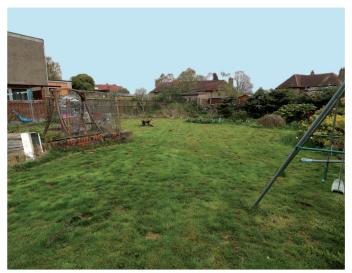

sink with drainer and mixer tap. Automatic washing machine. Large fridge freezer. Breakfast bar with two stools. Tiled effect vinyl flooring. Window overlooks the rear mutual garden area.

# **DOUBLE BEDROOM**

Window overlooks the rear of the property.

### **SHOWER ROOM**

White toilet and wash hand basin. Glazed corner shower compartment with thermostatic shower. Parador style ceiling. Recessed downlights. Tiled effect vinyl flooring. Extractor fan.

#### OUTSIDE

Private front car parking space. Mutual rear garden areas.

### **EXTRAS**

Included are all fitted carpets, floor coverings, blinds, automatic washing machine and fridge freezer and integral kitchen appliances.

# **LOCATION**

Between Haldane Avenue and Downfield Hotel.

# EPC - C

**HOME REPORT VALUATION - £80,000** 









TOTAL FLOOR AREA: 46.2 sq.m. approx.

Whilst every attempt has been made to ensure the accuracy of the floorplan contained here, measurements of doors, windows, rooms and any other items are approximate and no responsibility is taken for any error, omission or mis-statement. This plan is for illustrative purposes only and should be used as such by any prospective purchaser. The services, systems and appliances shown have not been tested and no guarantee as to their orbital to the description of the des

These particulars are prepared in good faith but are not warranted and do not form part of any contract.

All measurements approximate.



17 South Tay Street, Dundee DD1 1NR (DXDD135)
Telephone: 01382 204242
Email: law@michaelabrown.co.uk
property@michaelabrown.co.uk