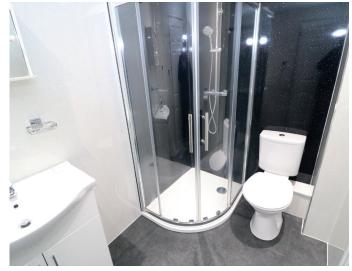

### **SHOWER ROOM**

White toilet and wash hand basin. Glazed corner shower compartment with thermostatic shower. Parador style ceiling. Recessed downlights. Tiled effect vinyl flooring. Extractor fan.