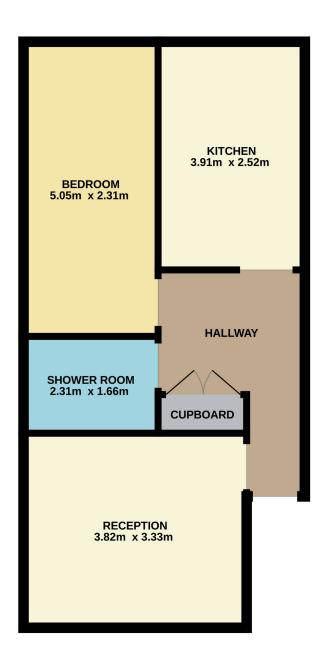

# EPC - C

**HOME REPORT VALUATION - £80,000** 

TOTAL FLOOR AREA: 46.2 sq.m. approx.

Whilst every attempt has been made to ensure the accuracy of the floorplan contained here, measurements of doors, windows, rooms and any other items are approximate and no responsibility is taken for any error, omission or mis-statement. This plan is for illustrative purposes only and should be used as such by any prospective purchaser. The services, systems and appliances shown have not been tested and no guarantee as to their orbital to the description of the des