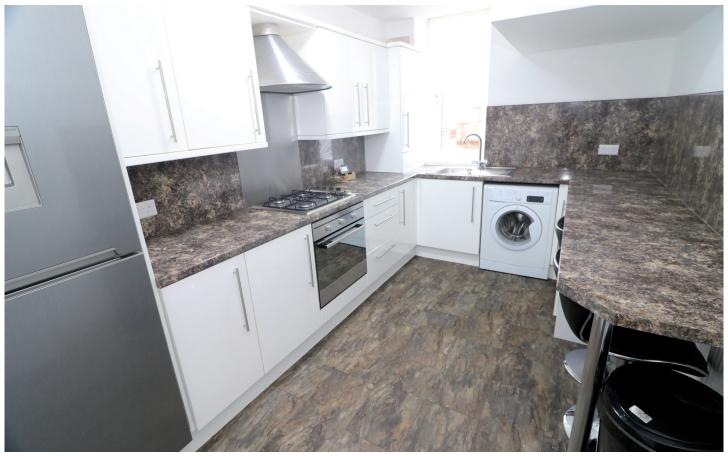

### **KITCHEN**

Recently fully modernised. Gloss white wall and base units and granite effect worktops and upstands. Integral steel gas hob, electric oven, stainless steel splash back and filter hood above. Inset stainless steel sink with drainer and mixer tap. Automatic washing machine. Large fridge freezer. Breakfast bar with two stools. Tiled effect vinyl flooring. Window overlooks the rear mutual garden area.