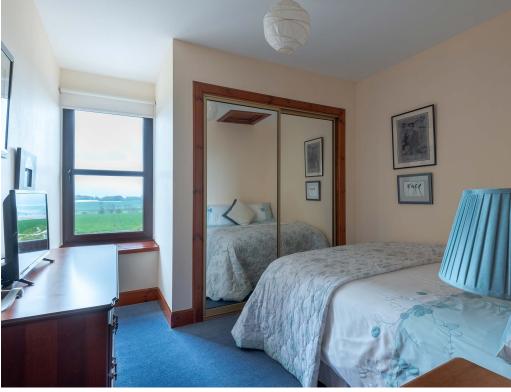

Threshing Mill House has been beautifully maintained by the current owners and is offered to the market in move in condition. The accommodation is spread over two floors and comprises: hallway, bright and spacious lounge with wood burning stove and modern dining kitchen with integrated appliances. There is also a utility room and WC. The stunning sunroom has a wood burning stove and offers uninterrupted views across the open countryside towards the River Tay. Upstairs there are three double bedrooms all with built in wardrobes and family bathroom with separate shower cubicle. Benefits include double glazing and electric heating.