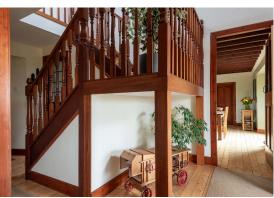

Threshing Mill House has been beautifully maintained by the current owners and is offered to the market in move in condition. The accommodation is spread over two floors and comprises: hallway, bright and spacious lounge with wood burning stove and modern dining kitchen with integrated appliances. There is also a utility room and WC. The stunning sunroom has a wood burning stove and offers uninterrupted views across the open countryside towards the River Tay. Upstairs there are three double bedrooms all with built in wardrobes and family bathroom with separate shower cubicle. Benefits include double glazing and electric heating.