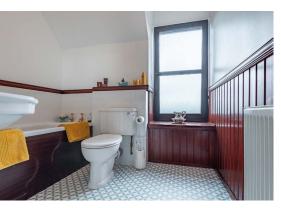

Threshing Mill House has been beautifully maintained by the current owners and is offered to the market in move in condition. The accommodation is spread over two floors and comprises: hallway, bright and spacious lounge with wood burning stove and modern dining kitchen with integrated appliances. There is also a utility room and WC. The stunning sunroom has a wood burning stove and offers uninterrupted views across the open countryside towards the River Tay. Upstairs there are three double bedrooms all with built in wardrobes and family bathroom with separate shower cubicle. Benefits include double glazing and electric heating.