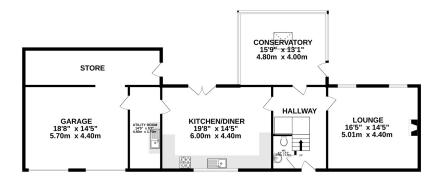

## Viewing

By appointment through Lindsays on 01382 802050 or Dundeeproperty@lindsays.co.uk

GROUND FLOOR 1ST FLOOR

Whilst every attempt has been made to ensure the accuracy of the floorplan contained here, measurements of doors, windows, rooms and any other items are approximate and no responsibility is taken for any error, omission or mis-statement. This plan is for illustrative purposes only and should be used as such by any prospective purchaser. The services, systems and appliances shown have not been tested and no guarantee as to their optibility or efficiency can be given.