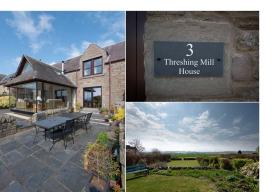

lindsays

Threshing Mill House, 3 Steading Cottages Mains of Fowlis By Dundee DD2 5LQ

- Hallway
- Lounge
- Dining Kitchen
- Sunroom
- Three Double Bedrooms
- Family Bathroom
- Utility Room & WC
- Double Garage
- Gardens

## Description

Lindsays are delighted to offer to the market this immaculately presented three bedroom converted steading with stunning countryside views. Threshing Mill House is located in the Mains of Fowlis, with a number of local amenities available within the neighbouring Invergowrie and Birkhill.