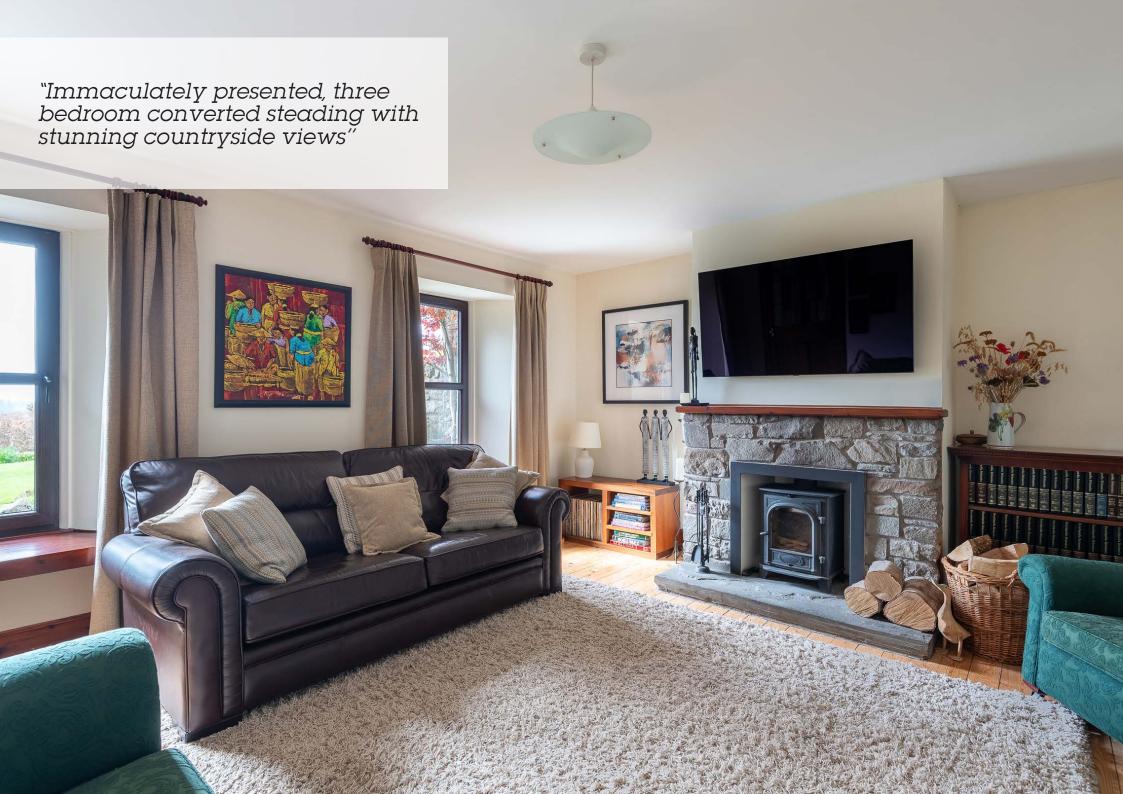

## Description

Lindsays are delighted to offer to the market this immaculately presented three bedroom converted steading with stunning countryside views. Threshing Mill House is located in the Mains of Fowlis, with a number of local amenities available within the neighbouring Invergowrie and Birkhill.

Threshing Mill House has been beautifully maintained by the current owners and is offered to the market in move in condition. The accommodation is spread over two floors and comprises: hallway, bright and spacious lounge with wood burning stove and modern dining kitchen with integrated appliances. There is also a utility room and WC. The stunning sunroom has a wood burning stove and offers uninterrupted views across the open countryside towards the River Tay. Upstairs there are three double bedrooms all with built in wardrobes and family bathroom with separate shower cubicle. Benefits include double glazing and electric heating.