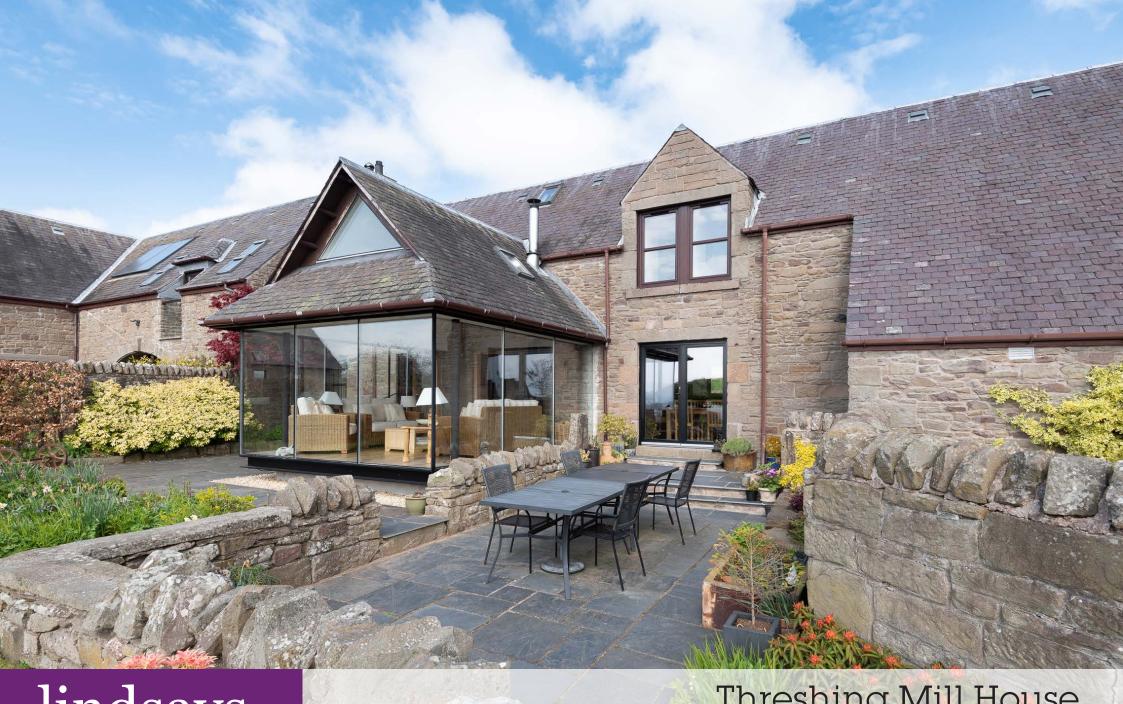

## Description

Lindsays are delighted to offer to the market this immaculately presented three bedroom converted steading with stunning countryside views. Threshing Mill House is located in the Mains of Fowlis, with a number of local amenities available within the neighbouring Invergowrie and Birkhill.

Threshing Mill House has been beautifully maintained by the current owners and is offered to the market in move in condition. The accommodation is spread over two floors and comprises: hallway, bright and spacious lounge with wood burning stove and modern dining kitchen with integrated appliances. There is also a utility room and WC. The stunning sunroom has a wood burning stove and offers uninterrupted views across the open countryside towards the River Tay. Upstairs there are three double bedrooms all with built in wardrobes and family bathroom with separate shower cubicle. Benefits include double glazing and electric heating.

Externally there is a large integral double garage. There is potential to convert the garage into additional accommodation if required subject to relevant building/planning consents There is a substantial south facing rear garden which has been beautifully landscaped. Laid mainly in lawn there are various patio areas, drying area and an abundance of mature plantings. The green house will be included in the sale.