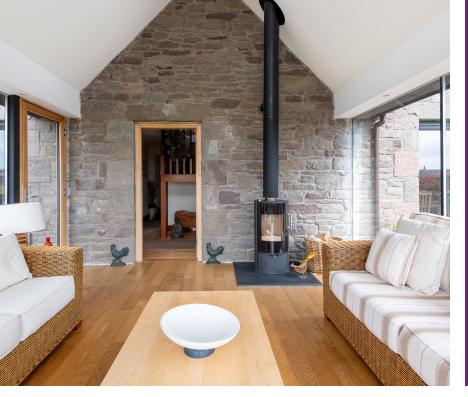

Threshing Mill House has been beautifully maintained by the current owners and is offered to the market in move in condition. The accommodation is spread over two floors and comprises: hallway, bright and spacious lounge with wood burning stove and modern dining kitchen with integrated appliances. There is also a utility room and WC. The stunning sunroom has a wood burning stove and offers uninterrupted views across the open countryside towards the River Tay. Upstairs there are three double bedrooms all with built in wardrobes and family bathroom with separate shower cubicle. Benefits include double glazing and electric heating.