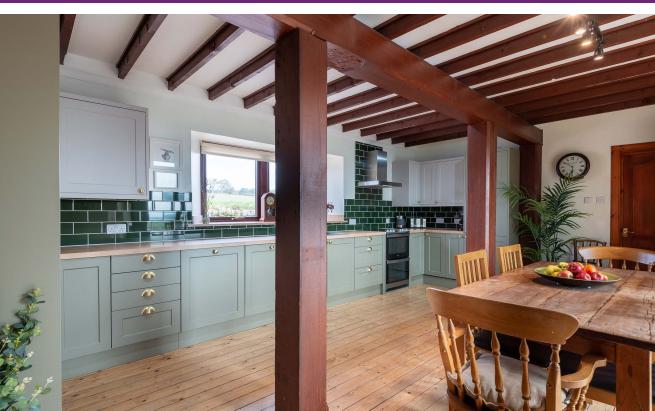

Threshing Mill House has been beautifully maintained by the current owners and is offered to the market in move in condition. The accommodation is spread over two floors and comprises: hallway, bright and spacious lounge with wood burning stove and modern dining kitchen with integrated appliances. There is also a utility room and WC. The stunning sunroom has a wood burning stove and offers uninterrupted views across the open countryside towards the River Tay. Upstairs there are three double bedrooms all with built in wardrobes and family bathroom with separate shower cubicle. Benefits include double glazing and electric heating.