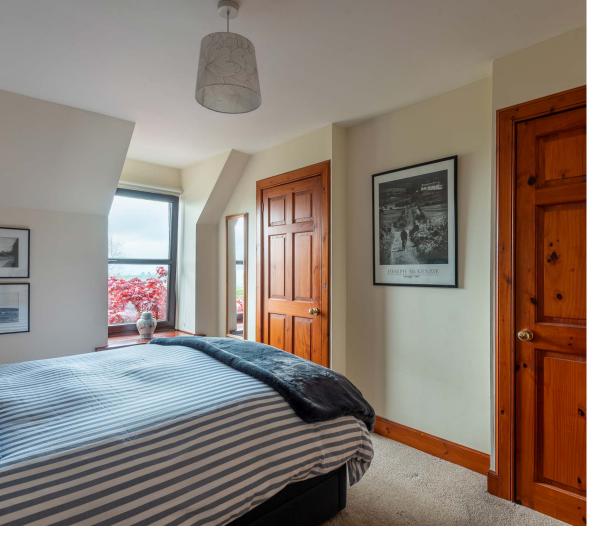

Threshing Mill House has been beautifully maintained by the current owners and is offered to the market in move in condition. The accommodation is spread over two floors and comprises: hallway, bright and spacious lounge with wood burning stove and modern dining kitchen with integrated appliances. There is also a utility room and WC. The stunning sunroom has a wood burning stove and offers uninterrupted views across the open countryside towards the River Tay. Upstairs there are three double bedrooms all with built in wardrobes and family bathroom with separate shower cubicle. Benefits include double glazing and electric heating.