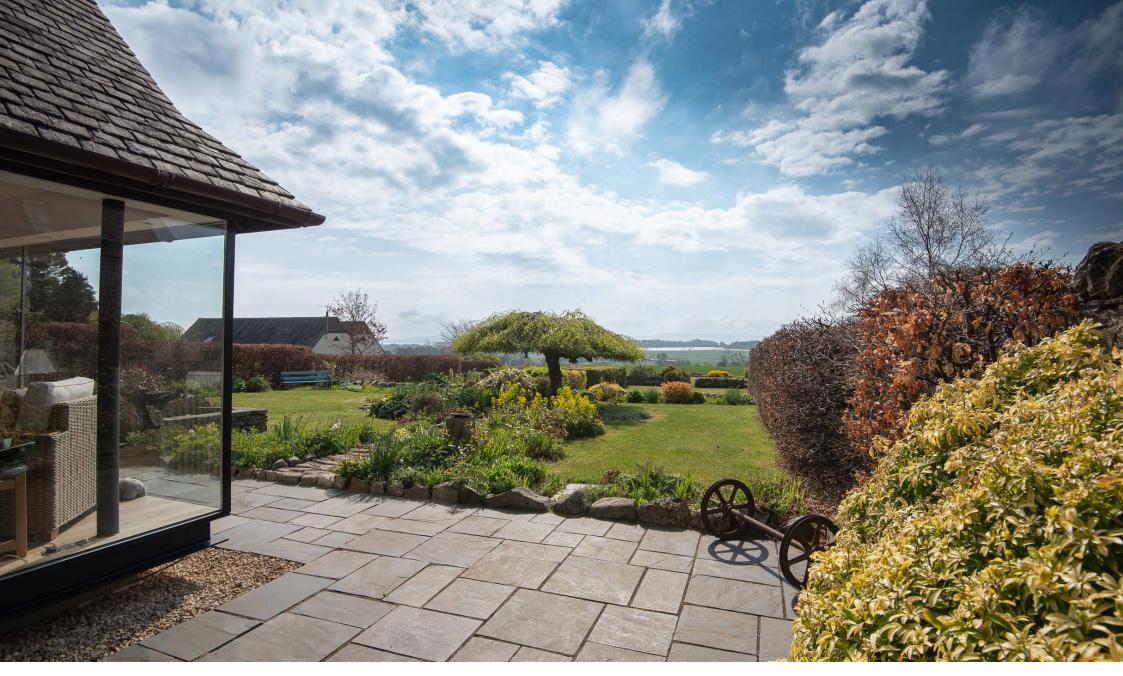

Threshing Mill House has been beautifully maintained by the current owners and is offered to the market in move in condition. The accommodation is spread over two floors and comprises: hallway, bright and spacious lounge with wood burning stove and modern dining kitchen with integrated appliances. There is also a utility room and WC. The stunning sunroom has a wood burning stove and offers uninterrupted views across the open countryside towards the River Tay. Upstairs there are three double bedrooms all with built in wardrobes and family bathroom with separate shower cubicle. Benefits include double glazing and electric heating.

Externally there is a large integral double garage. There is potential to convert the garage into additional accommodation if required subject to relevant building/planning consents There is a substantial south facing rear garden which has been beautifully landscaped. Laid mainly in lawn there are various patio areas, drying area and an abundance of mature plantings. The green house will be included in the sale.

This property can only be fully appreciated by viewing, which is highly recommended.