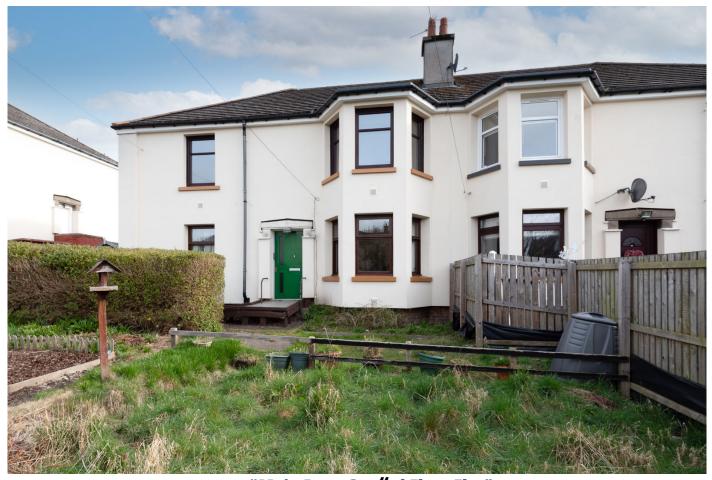

# Offers Over

£105,000

"Main Door Ground Floor Flat"

Accommodation: Entrance Vestibule, Entrance Hall, Lounge, 2 Double Bedrooms, Kitchen, Bathroom, Double Glazing, Gas Central Heating, Private Front Garden, Shared Drying Green. Also area of ground at the rear.

#### **Description**

Spacious main door ground floor flat situated to the North side of Dundee City in a quiet, well established residential area.

Accommodation comprises:- Entrance vestibule, Entrance hall with spacious storage cupboard, Spacious, bright lounge with large bay window with pleasant outlook over the communal gardens. The kitchen is located off the lounge and is fitted with a range of wall and base mounted units. There is space for a small table and chairs. There are two large double bedrooms, both benefiting from storage hanging space and a bathroom with three-piece white suite.

#### **Area**

This is a great opportunity to purchase a well-proportioned main door ground floor flat located within a popular and established residential area. The location allows ease of access to a wide range of amenities including schools, local shops, Dundee College and commuter bus services. In addition the property is conveniently located for access to the Kingsway with its wealth of retail and business outlets.