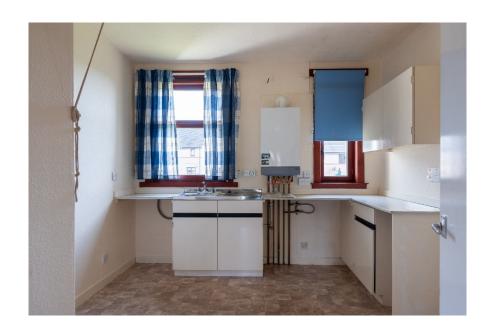

#### **Description**

Spacious main door ground floor flat situated to the North side of Dundee City in a quiet, well established residential area.

Accommodation comprises:- Entrance vestibule, Entrance hall with spacious storage cupboard, Spacious, bright lounge with large bay window with pleasant outlook over the communal gardens. The kitchen is located off the lounge and is fitted with a range of wall and base mounted units. There is space for a small table and chairs. There are two large double bedrooms, both benefiting from storage hanging space and a bathroom with three-piece white suite.