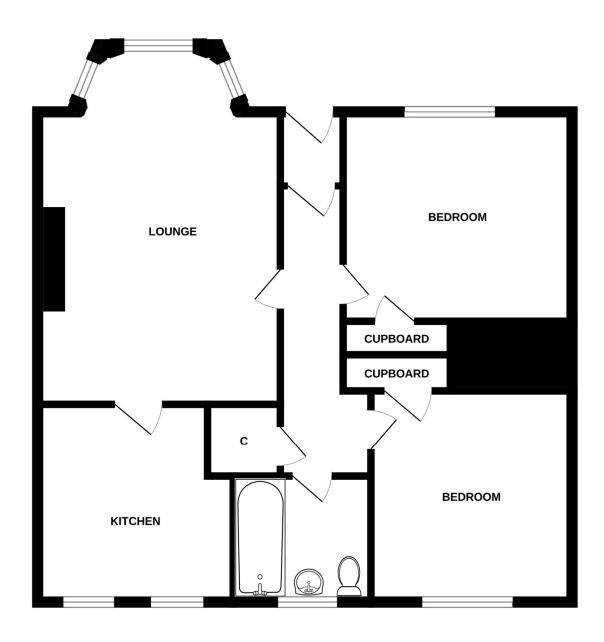

### **Accommodation**

| Lounge | 20'1" x 12'11" |
|--------|----------------|
|        |                |

Kitchen 10'7" x 10'3"

Bedroom 1 13'6" x 11'11"

Bedroom 2 12'5" x 10'8"

Bathroom 6'6" x 6'10"

#### **GROUND FLOOR**

Whilst every attempt has been made to ensure the accuracy of the floorplan contained here, measurements of doors, windows, rooms and any other items are approximate and no responsibility is taken for any error, omission or mis-statement. This plan is for illustrative purposes only and should be used as such by any prospective purchaser. The services, systems and appliances shown have not been tested and no guarantee as to their operability or efficiency can be given.