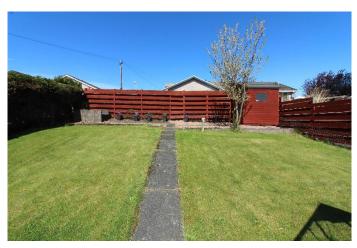

The property offers spacious accommodation at ground floor level and benefits from UPVC double glazing and gas fired central heating with combi boiler.

Externally there is a low maintenance garden to front and a large driveway courtyard with ample parking for multiple vehicles and leading to the single garage with power and light. The rear garden is beautifully landscaped in patio areas, lawn and has greenhouse and two sheds.

Rear garden is generously proportioned with a patio and gravel chips seating area, further lawned area with two sheds and greenhouse and a range of mature shrubs. External water supply.

**GROUND FLOOR** 