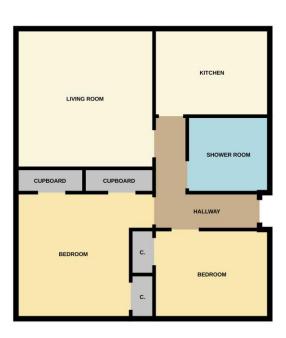

This is an excellent opportunity to obtain a bungalow of this style and location and viewing is highly recommended.

Entrance Hallway: Wooden exterior door. Recessed display shelf with cupboard below housing electricity meter

and fuse box.

**Lounge:** Approx. 3.9m x 4.33m. Bright and spacious south facing room with double glazed window to

front.

Kitchen:

Approx. 2.94m x 2.7m. Fitted with a range of floor, wall and drawer units. Gas cooker connection. Ample space for further appliances. Tiled to splashback. Double glazed window to front.

#### **Shower Room:**

Approx. 1.83m x 1.93m. Modern three piece white suite comprising WC, wash hand basin and corner shower cubicle. Mostly tiled with wet wall in shower. Double glazed frosted window to side.

Bedroom 1:

Approx.  $3.94m \times 3.9m$ . Spacious double bedroom with double glazed window to front. Two double fitted wardrobes and further storage cupboard also housing the gas central heating combi boiler.

#### Bedroom 2:

Approx. 3.211m x 3.1m. Another double bedroom with double glazed window to rear. Wardrobe.

Rear garden is generously proportioned with a patio and gravel chips seating area, further lawned area with two sheds and greenhouse and a range of mature shrubs. External water supply.

**GROUND FLOOR** 