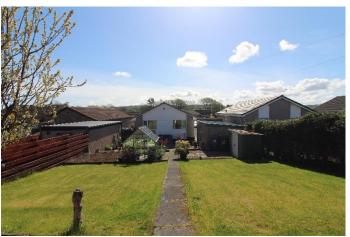

The property offers spacious accommodation at ground floor level and benefits from UPVC double glazing and gas fired central heating with combi boiler.

Externally there is a low maintenance garden to front and a large driveway courtyard with ample parking for multiple vehicles and leading to the single garage with power and light. The rear garden is beautifully landscaped in patio areas, lawn and has greenhouse and two sheds.

Rear garden is generously proportioned with a patio and gravel chips seating area, further lawned area with two sheds and greenhouse and a range of mature shrubs. External water supply.

**GROUND FLOOR** 