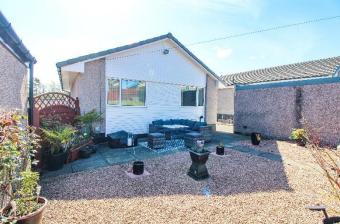

Offers over £175,000

This detached bungalow is situated within a cul-de-sac in a popular residential location in the village of Lunanhead on the outskirts of Forfar. Nearby Forfar offers a broad cross section of social, leisure and consumer facilities including major supermarkets, primary and secondary schools and independent cafes, bars and retailers.

The property offers spacious accommodation at ground floor level and benefits from UPVC double glazing and gas fired central heating with combi boiler.

Externally there is a low maintenance garden to front and a large driveway courtyard with ample parking for multiple vehicles and leading to the single garage with power and light. The rear garden is beautifully landscaped in patio areas, lawn and has greenhouse and two sheds.

#### Outside:

Driveway parking provides ample off street parking for a number of vehicles and leads to the single garage with power and light.

Front garden is laid out for ease of maintenance in gravel chips with raised shrub borders.

Rear garden is generously proportioned with a patio and gravel chips seating area, further lawned area with two sheds and greenhouse and a range of mature shrubs. External water supply.

**GROUND FLOOR** 