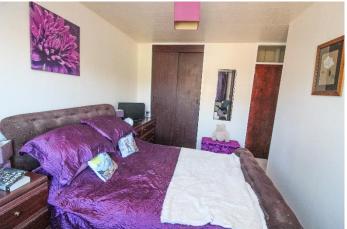

Bedroom 1:

Approx.  $3.94m \times 3.9m$ . Spacious double bedroom with double glazed window to front. Two double fitted wardrobes and further storage cupboard also housing the gas central heating combi boiler.

#### Bedroom 2:

Approx. 3.211m x 3.1m. Another double bedroom with double glazed window to rear. Wardrobe.