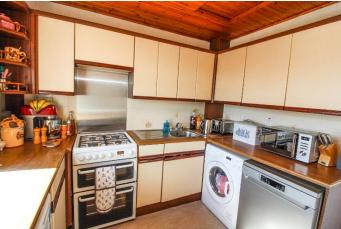

and fuse box.

**Lounge:** Approx. 3.9m x 4.33m. Bright and spacious south facing room with double glazed window to

front.

Kitchen:

Approx. 2.94m x 2.7m. Fitted with a range of floor, wall and drawer units. Gas cooker connection. Ample space for further appliances. Tiled to splashback. Double glazed window to front.