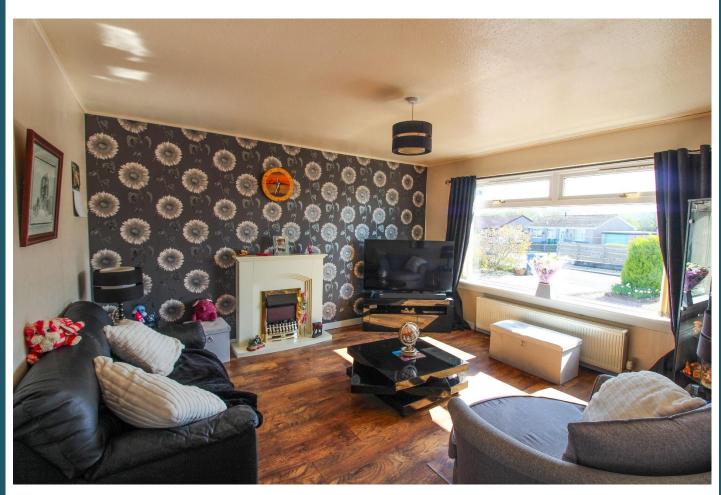

and fuse box.

**Lounge:** Approx. 3.9m x 4.33m. Bright and spacious south facing room with double glazed window to

front.

Kitchen:

Approx. 2.94m x 2.7m. Fitted with a range of floor, wall and drawer units. Gas cooker connection. Ample space for further appliances. Tiled to splashback. Double glazed window to front.