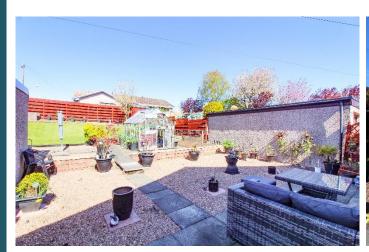

The property offers spacious accommodation at ground floor level and benefits from UPVC double glazing and gas fired central heating with combi boiler.

Externally there is a low maintenance garden to front and a large driveway courtyard with ample parking for multiple vehicles and leading to the single garage with power and light. The rear garden is beautifully landscaped in patio areas, lawn and has greenhouse and two sheds.

#### Outside:

Driveway parking provides ample off street parking for a number of vehicles and leads to the single garage with power and light.

Front garden is laid out for ease of maintenance in gravel chips with raised shrub borders.

Rear garden is generously proportioned with a patio and gravel chips seating area, further lawned area with two sheds and greenhouse and a range of mature shrubs. External water supply.

**GROUND FLOOR** 