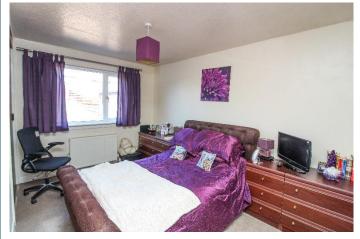

Bedroom 1:

Approx.  $3.94m \times 3.9m$ . Spacious double bedroom with double glazed window to front. Two double fitted wardrobes and further storage cupboard also housing the gas central heating combi boiler.

#### Bedroom 2:

Approx. 3.211m x 3.1m. Another double bedroom with double glazed window to rear. Wardrobe.