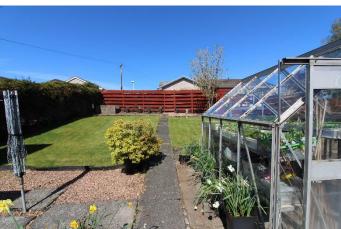

The property offers spacious accommodation at ground floor level and benefits from UPVC double glazing and gas fired central heating with combi boiler.

Externally there is a low maintenance garden to front and a large driveway courtyard with ample parking for multiple vehicles and leading to the single garage with power and light. The rear garden is beautifully landscaped in patio areas, lawn and has greenhouse and two sheds.

Rear garden is generously proportioned with a patio and gravel chips seating area, further lawned area with two sheds and greenhouse and a range of mature shrubs. External water supply.

**GROUND FLOOR** 