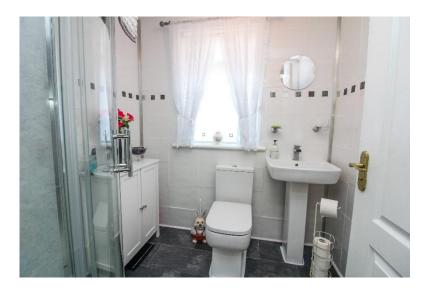

#### **Shower Room:**

Approx. 1.83m x 1.93m. Modern three piece white suite comprising WC, wash hand basin and corner shower cubicle. Mostly tiled with wet wall in shower. Double glazed frosted window to side.