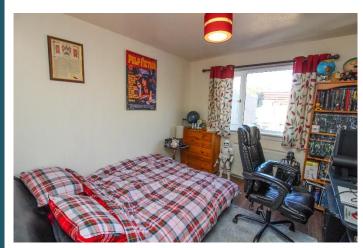

#### Bedroom 2:

Approx. 3.211m x 3.1m. Another double bedroom with double glazed window to rear. Wardrobe.