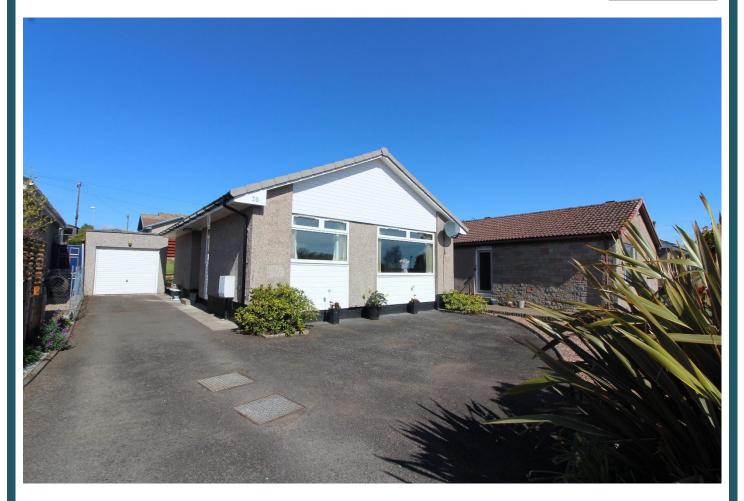

# 20 Restenneth Place, Lunanhead, Forfar, DD8 3NF

- Detached Bungalow
- Hallway
- Lounge
- Kitchen
- Shower Room
- 2 Double Bedrooms
- Gas Central Heating & Double Glazing, EPC D
- Driveway & Garage
- Beautifully Landscaped Gardens, Greenhouse & 2 Sheds
- Cul de Sac Location

Offers over £175,000

This detached bungalow is situated within a cul-de-sac in a popular residential location in the village of Lunanhead on the outskirts of Forfar. Nearby Forfar offers a broad cross section of social, leisure and consumer facilities including major supermarkets, primary and secondary schools and independent cafes, bars and retailers.

The property offers spacious accommodation at ground floor level and benefits from UPVC double glazing and gas fired central heating with combi boiler.

Externally there is a low maintenance garden to front and a large driveway courtyard with ample parking for multiple vehicles and leading to the single garage with power and light. The rear garden is beautifully landscaped in patio areas, lawn and has greenhouse and two sheds.

#### Outside:

Driveway parking provides ample off street parking for a number of vehicles and leads to the single garage with power and light.

Front garden is laid out for ease of maintenance in gravel chips with raised shrub borders.

Rear garden is generously proportioned with a patio and gravel chips seating area, further lawned area with two sheds and greenhouse and a range of mature shrubs. External water supply.

**GROUND FLOOR** 