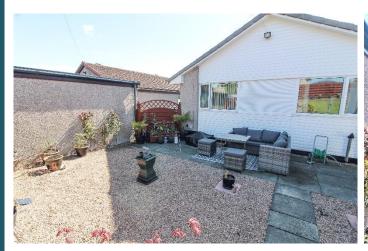

The property offers spacious accommodation at ground floor level and benefits from UPVC double glazing and gas fired central heating with combi boiler.

Externally there is a low maintenance garden to front and a large driveway courtyard with ample parking for multiple vehicles and leading to the single garage with power and light. The rear garden is beautifully landscaped in patio areas, lawn and has greenhouse and two sheds.

Rear garden is generously proportioned with a patio and gravel chips seating area, further lawned area with two sheds and greenhouse and a range of mature shrubs. External water supply.

**GROUND FLOOR** 