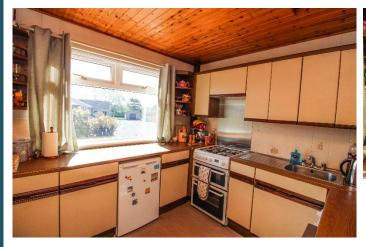

and fuse box.

**Lounge:** Approx. 3.9m x 4.33m. Bright and spacious south facing room with double glazed window to

front.

Kitchen:

Approx. 2.94m x 2.7m. Fitted with a range of floor, wall and drawer units. Gas cooker connection. Ample space for further appliances. Tiled to splashback. Double glazed window to front.