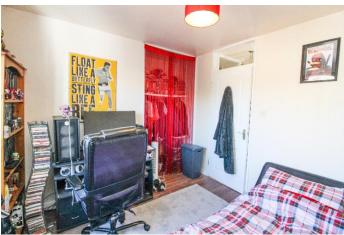

Bedroom 1:

Approx.  $3.94m \times 3.9m$ . Spacious double bedroom with double glazed window to front. Two double fitted wardrobes and further storage cupboard also housing the gas central heating combi boiler.