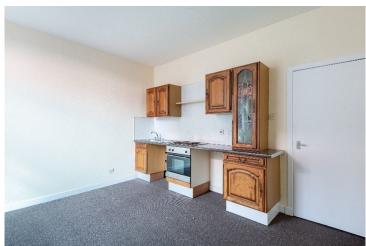

## **Description**

Spacious Ground Floor Flat situated one mile North of Dundee City Centre.

The accommodation comprises:- Entrance vestibule, bright open plan lounge/kitchen offering comfortable living, the kitchen area has wall and base mounted units with electric hob and oven. Double bedroom with storage cupboards and bathroom with three piece white suite and electric shower over the bath.

# Accommodation

Lounge/kitchen 13'11" x 13'4"

Bedroom 13'3" x 10'

Bathroom 9'6" x 5'

GROUND FLOOR

Whilst every attempt has been made to ensure the accuracy of the floorplan contained here, measurement of doors, windows, rooms and any other items are approximate and no responsibility is taken for any error, omission or mis-statement. This plan is for illustrative purposes only and should be used as such by any prospective purchaser. The \*same this for illustrative purposes only and should be used as such by any prospective purchaser. The \*same this for illustrative purposes on the set of the set of