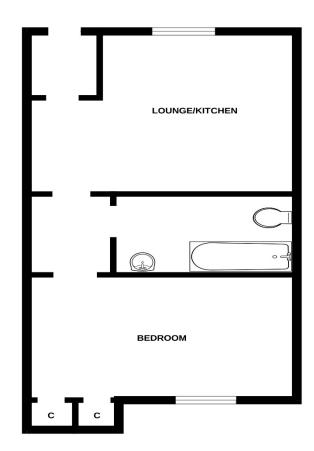

# Accommodation

Lounge/kitchen 13'11" x 13'4"

Bedroom 13'3" x 10'

Bathroom 9'6" x 5'

GROUND FLOOR

Whilst every attempt has been made to ensure the accuracy of the floorplan contained here, measurement of doors, windows, rooms and any other items are approximate and no responsibility is taken for any error, omission or mis-statement. This plan is for illustrative purposes only and should be used as such by any prospective purchaser. The \*same this for illustrative purposes only and should be used as such by any prospective purchaser. The \*same this for illustrative purposes on the set of the set of