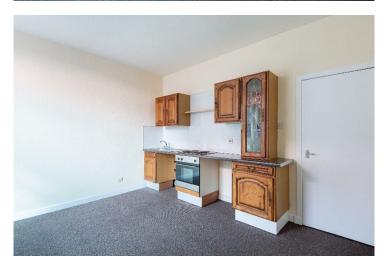

## **Description**

Spacious Ground Floor Flat situated one mile North of Dundee City Centre.

The accommodation comprises:- Entrance vestibule, bright open plan lounge/kitchen offering comfortable living, the kitchen area has wall and base mounted units with electric hob and oven. Double bedroom with storage cupboards and bathroom with three piece white suite and electric shower over the bath.