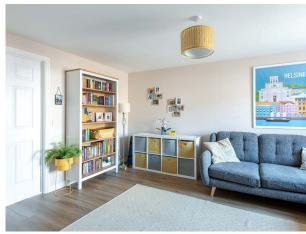

On entering the accommodation on the ground floor you will find a comfortable lounge, bright open plan kitchen/diner with French doors leading to the rear garden and a practical cloakroom/WC.

Moving to the upper floor the principle bedroom boasts an en suite shower room. There are two further bedrooms and the family bathroom.