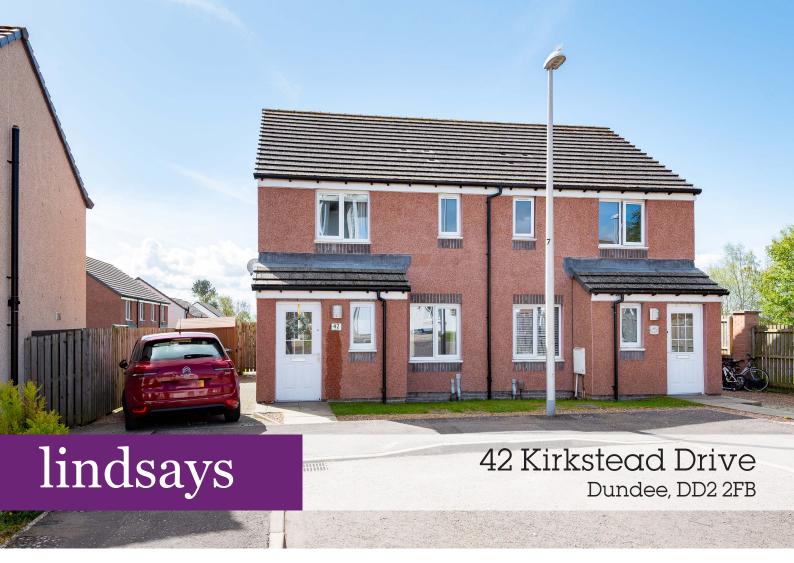

"An attractive semi-detached 3 bedroom villa in close proximity to Ninewells Hospital"

- Hallway
- Lounge
- Kitchen/Diner
- Cloakroom/WC
- Principle Bedroom with En Suite Shower Room
- 2 Further Bedrooms
- Family Bathroom
- Double Glazing
- Gas Central Heating
- Off Street Parking
- Gardens

## Description

Located in a quiet cul-de-sac in the popular west end of Dundee this lovely home is ideal for a young family or first time buyer and is within walking distance of Ninewells Hospital. The property is in move in condition throughout and practical benefits include double glazing and gas central heating. Included in the sale are all carpets, floorcoverings and blinds where fitted along with the integrated fridge freezer, dishwasher, oven, hob and freestanding washing machine in the kitchen.

Externally at the front of the villa lies a driveway providing off street parking. The main garden lies at the rear and being south facing benefits from sun throughout the day. It is laid mainly with lawn and includes the garden shed.