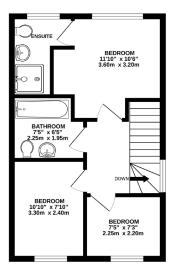

On entering the accommodation on the ground floor you will find a comfortable lounge, bright open plan kitchen/diner with French doors leading to the rear garden and a practical cloakroom/WC.

Moving to the upper floor the principle bedroom boasts an en suite shower room. There are two further bedrooms and the family bathroom.

Externally at the front of the villa lies a driveway providing off street parking. The main garden lies at the rear and being south facing benefits from sun throughout the day. It is laid mainly with lawn and includes the garden shed.