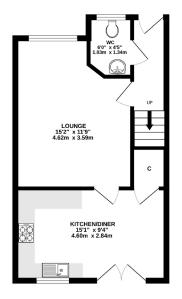

On entering the accommodation on the ground floor you will find a comfortable lounge, bright open plan kitchen/diner with French doors leading to the rear garden and a practical cloakroom/WC.

Moving to the upper floor the principle bedroom boasts an en suite shower room. There are two further bedrooms and the family bathroom.