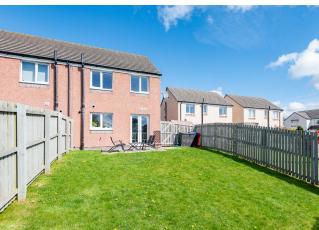

Externally at the front of the villa lies a driveway providing off street parking. The main garden lies at the rear and being south facing benefits from sun throughout the day. It is laid mainly with lawn and includes the garden shed.