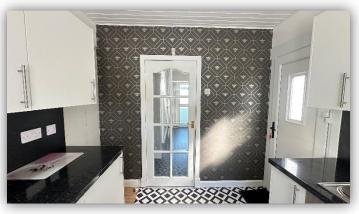

The subjects are in good decorative order throughout and comprise entrance vestibule; hallway with storage cupboard, connecting doors to lounge, kitchen, ground floor bedroom/dining room and cloakroom and carpeted staircase to upper floor; bright and spacious lounge with bay window and focal fireplace; kitchen with fitted base and wall mounted units finished in white with contrasting worktops and splashbacks, integrated electric hob and oven, space for fridge freezer, plumbing for washing machine and external door to side; spacious double bedroom/dining room with window to rear; cloakroom with W.C. and wash hand basin; upper landing with window to side allowing excellent natural light, connecting doors to bedrooms and bathroom, storage cupboard and hatch to attic; bright and airy double bedroom with built in storage facilities; further double bedroom with window to rear; and partially tiled bathroom with W.C., vanity unit and bath with electric shower over. Externally there are enclosed, easily maintained gardens to front and rear and large tarmac driveway to the side leading to a spacious garage with electric door, providing ample parking facilities for several vehicles.