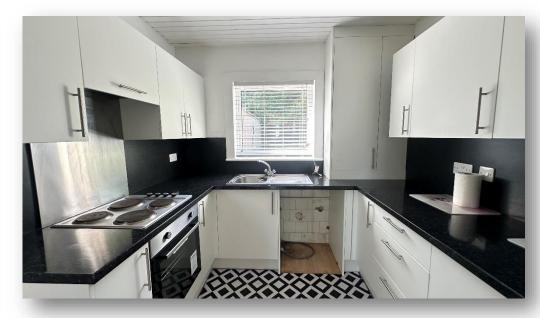

The subjects are in good decorative order throughout and comprise entrance vestibule; hallway with storage cupboard, connecting doors to lounge, kitchen, ground floor bedroom/dining room and cloakroom and carpeted staircase to upper floor; bright and spacious lounge with bay window and focal fireplace; kitchen with fitted base and wall mounted units finished in white with contrasting worktops and splashbacks, integrated electric hob and oven, space for fridge freezer, plumbing for washing machine and external door to side; spacious double bedroom/dining room with window to rear; cloakroom with W.C. and wash hand basin; upper landing with window to side allowing excellent natural light, connecting doors to bedrooms and bathroom, storage cupboard and hatch to attic; bright and airy double bedroom with built in storage facilities; further double bedroom with window to rear; and partially tiled bathroom with W.C., vanity unit and bath with electric shower over. Externally there are enclosed, easily maintained gardens to front and rear and large tarmac driveway to the side leading to a spacious garage with electric door, providing ample parking facilities for several vehicles.