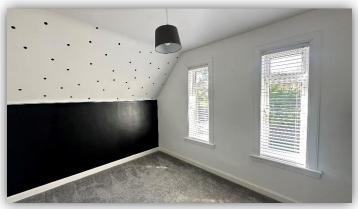

The subjects are in good decorative order throughout and comprise entrance vestibule; hallway with storage cupboard, connecting doors to lounge, kitchen, ground floor bedroom/dining room and cloakroom and carpeted staircase to upper floor; bright and spacious lounge with bay window and focal fireplace; kitchen with fitted base and wall mounted units finished in white with contrasting worktops and splashbacks, integrated electric hob and oven, space for fridge freezer, plumbing for washing machine and external door to side; spacious double bedroom/dining room with window to rear; cloakroom with W.C. and wash hand basin; upper landing with window to side allowing excellent natural light, connecting doors to bedrooms and bathroom, storage cupboard and hatch to attic; bright and airy double bedroom with built in storage facilities; further double bedroom with window to rear; and partially tiled bathroom with W.C., vanity unit and bath with electric shower over. Externally there are enclosed, easily maintained gardens to front and rear and large tarmac driveway to the side leading to a spacious garage with electric door, providing ample parking facilities for several vehicles.