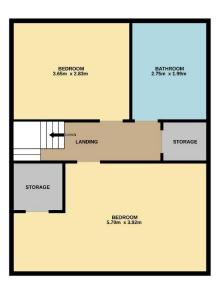

The subjects are in good decorative order throughout and comprise entrance vestibule; hallway with storage cupboard, connecting doors to lounge, kitchen, ground floor bedroom/dining room and cloakroom and carpeted staircase to upper floor; bright and spacious lounge with bay window and focal fireplace; kitchen with fitted base and wall mounted units finished in white with contrasting worktops and splashbacks, integrated electric hob and oven, space for fridge freezer, plumbing for washing machine and external door to side; spacious double bedroom/dining room with window to rear; cloakroom with W.C. and wash hand basin; upper landing with window to side allowing excellent natural light, connecting doors to bedrooms and bathroom, storage cupboard and hatch to attic; bright and airy double bedroom with built in storage facilities; further double bedroom with window to rear; and partially tiled bathroom with W.C., vanity unit and bath with electric shower over. Externally there are enclosed, easily maintained gardens to front and rear and large tarmac driveway to the side leading to a spacious garage with electric door, providing ample parking facilities for several vehicles.

GROUND FLOOR 1ST FLOOR

writist every attempt has been made to ensure the accuracy of the incorpin contained nere, measurements of doors, windows, rooms and any other items are opproximate and no responsibility is taken for any enror, omission or mis-statement. This plan is for illustrative purposes only and should be used as such by any prospective purchaser. The services, systems and angliances shown have not been tested and no guarante as to their operability or efficiency can be given.