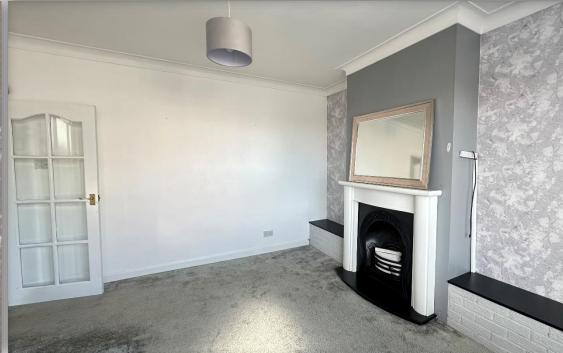

The subjects are in good decorative order throughout and comprise entrance vestibule; hallway with storage cupboard, connecting doors to lounge, kitchen, ground floor bedroom/dining room and cloakroom and carpeted staircase to upper floor; bright and spacious lounge with bay window and focal fireplace; kitchen with fitted base and wall mounted units finished in white with contrasting worktops and splashbacks, integrated electric hob and oven, space for fridge freezer, plumbing for washing machine and external door to side; spacious double bedroom/dining room with window to rear; cloakroom with W.C. and wash hand basin; upper landing with window to side allowing excellent natural light, connecting doors to bedrooms and bathroom, storage cupboard and hatch to attic; bright and airy double bedroom with built in storage facilities; further double bedroom with window to rear; and partially tiled bathroom with W.C., vanity unit and bath with electric shower over. Externally there are enclosed, easily maintained gardens to front and rear and large tarmac driveway to the side leading to a spacious garage with electric door, providing ample parking facilities for several vehicles.