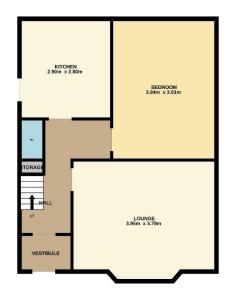

The subjects are in good decorative order throughout and comprise entrance vestibule; hallway with storage cupboard, connecting doors to lounge, kitchen, ground floor bedroom/dining room and cloakroom and carpeted staircase to upper floor; bright and spacious lounge with bay window and focal fireplace; kitchen with fitted base and wall mounted units finished in white with contrasting worktops and splashbacks, integrated electric hob and oven, space for fridge freezer, plumbing for washing machine and external door to side; spacious double bedroom/dining room with window to rear; cloakroom with W.C. and wash hand basin; upper landing with window to side allowing excellent natural light, connecting doors to bedrooms and bathroom, storage cupboard and hatch to attic; bright and airy double bedroom with built in storage facilities; further double bedroom with window to rear; and partially tiled bathroom with W.C., vanity unit and bath with electric shower over. Externally there are enclosed, easily maintained gardens to front and rear and large tarmac driveway to the side leading to a spacious garage with electric door, providing ample parking facilities for several vehicles.

GROUND FLOOR 1ST FLOOR

writist every attempt has been made to ensure the accuracy of the incorpin contained nere, measurements of doors, windows, rooms and any other items are opproximate and no responsibility is taken for any enror, omission or mis-statement. This plan is for illustrative purposes only and should be used as such by any prospective purchaser. The services, systems and angliances shown have not been tested and no guarante as to their operability or efficiency can be given.