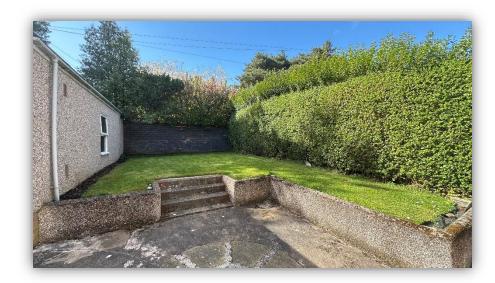

The subjects are in good decorative order throughout and comprise entrance vestibule; hallway with storage cupboard, connecting doors to lounge, kitchen, ground floor bedroom/dining room and cloakroom and carpeted staircase to upper floor; bright and spacious lounge with bay window and focal fireplace; kitchen with fitted base and wall mounted units finished in white with contrasting worktops and splashbacks, integrated electric hob and oven, space for fridge freezer, plumbing for washing machine and external door to side; spacious double bedroom/dining room with window to rear; cloakroom with W.C. and wash hand basin; upper landing with window to side allowing excellent natural light, connecting doors to bedrooms and bathroom, storage cupboard and hatch to attic; bright and airy double bedroom with built in storage facilities; further double bedroom with window to rear; and partially tiled bathroom with W.C., vanity unit and bath with electric shower over. Externally there are enclosed, easily maintained gardens to front and rear and large tarmac driveway to the side leading to a spacious garage with electric door, providing ample parking facilities for several vehicles.