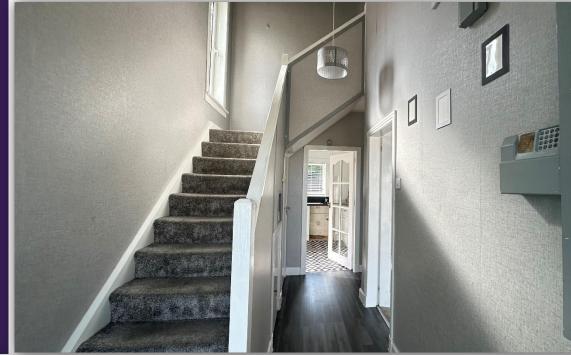

The subjects are in good decorative order throughout and comprise entrance vestibule; hallway with storage cupboard, connecting doors to lounge, kitchen, ground floor bedroom/dining room and cloakroom and carpeted staircase to upper floor; bright and spacious lounge with bay window and focal fireplace; kitchen with fitted base and wall mounted units finished in white with contrasting worktops and splashbacks, integrated electric hob and oven, space for fridge freezer, plumbing for washing machine and external door to side; spacious double bedroom/dining room with window to rear; cloakroom with W.C. and wash hand basin; upper landing with window to side allowing excellent natural light, connecting doors to bedrooms and bathroom, storage cupboard and hatch to attic; bright and airy double bedroom with built in storage facilities; further double bedroom with window to rear; and partially tiled bathroom with W.C., vanity unit and bath with electric shower over. Externally there are enclosed, easily maintained gardens to front and rear and large tarmac driveway to the side leading to a spacious garage with electric door, providing ample parking facilities for several vehicles.