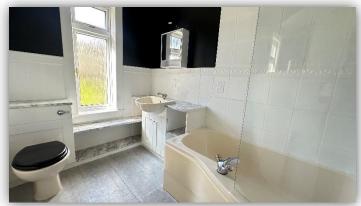

The subjects are in good decorative order throughout and comprise entrance vestibule; hallway with storage cupboard, connecting doors to lounge, kitchen, ground floor bedroom/dining room and cloakroom and carpeted staircase to upper floor; bright and spacious lounge with bay window and focal fireplace; kitchen with fitted base and wall mounted units finished in white with contrasting worktops and splashbacks, integrated electric hob and oven, space for fridge freezer, plumbing for washing machine and external door to side; spacious double bedroom/dining room with window to rear; cloakroom with W.C. and wash hand basin; upper landing with window to side allowing excellent natural light, connecting doors to bedrooms and bathroom, storage cupboard and hatch to attic; bright and airy double bedroom with built in storage facilities; further double bedroom with window to rear; and partially tiled bathroom with W.C., vanity unit and bath with electric shower over. Externally there are enclosed, easily maintained gardens to front and rear and large tarmac driveway to the side leading to a spacious garage with electric door, providing ample parking facilities for several vehicles.