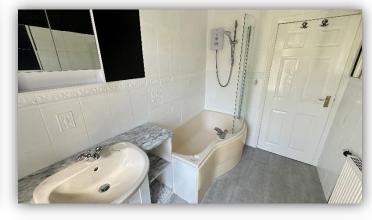

The subjects are in good decorative order throughout and comprise entrance vestibule; hallway with storage cupboard, connecting doors to lounge, kitchen, ground floor bedroom/dining room and cloakroom and carpeted staircase to upper floor; bright and spacious lounge with bay window and focal fireplace; kitchen with fitted base and wall mounted units finished in white with contrasting worktops and splashbacks, integrated electric hob and oven, space for fridge freezer, plumbing for washing machine and external door to side; spacious double bedroom/dining room with window to rear; cloakroom with W.C. and wash hand basin; upper landing with window to side allowing excellent natural light, connecting doors to bedrooms and bathroom, storage cupboard and hatch to attic; bright and airy double bedroom with built in storage facilities; further double bedroom with window to rear; and partially tiled bathroom with W.C., vanity unit and bath with electric shower over. Externally there are enclosed, easily maintained gardens to front and rear and large tarmac driveway to the side leading to a spacious garage with electric door, providing ample parking facilities for several vehicles.