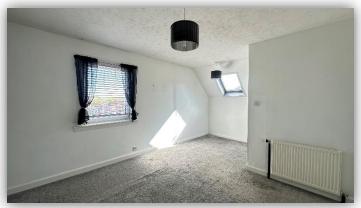

The subjects are in good decorative order throughout and comprise entrance vestibule; hallway with storage cupboard, connecting doors to lounge, kitchen, ground floor bedroom/dining room and cloakroom and carpeted staircase to upper floor; bright and spacious lounge with bay window and focal fireplace; kitchen with fitted base and wall mounted units finished in white with contrasting worktops and splashbacks, integrated electric hob and oven, space for fridge freezer, plumbing for washing machine and external door to side; spacious double bedroom/dining room with window to rear; cloakroom with W.C. and wash hand basin; upper landing with window to side allowing excellent natural light, connecting doors to bedrooms and bathroom, storage cupboard and hatch to attic; bright and airy double bedroom with built in storage facilities; further double bedroom with window to rear; and partially tiled bathroom with W.C., vanity unit and bath with electric shower over. Externally there are enclosed, easily maintained gardens to front and rear and large tarmac driveway to the side leading to a spacious garage with electric door, providing ample parking facilities for several vehicles.