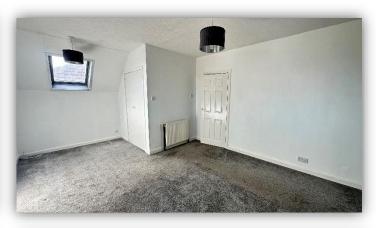

The subjects are in good decorative order throughout and comprise entrance vestibule; hallway with storage cupboard, connecting doors to lounge, kitchen, ground floor bedroom/dining room and cloakroom and carpeted staircase to upper floor; bright and spacious lounge with bay window and focal fireplace; kitchen with fitted base and wall mounted units finished in white with contrasting worktops and splashbacks, integrated electric hob and oven, space for fridge freezer, plumbing for washing machine and external door to side; spacious double bedroom/dining room with window to rear; cloakroom with W.C. and wash hand basin; upper landing with window to side allowing excellent natural light, connecting doors to bedrooms and bathroom, storage cupboard and hatch to attic; bright and airy double bedroom with built in storage facilities; further double bedroom with window to rear; and partially tiled bathroom with W.C., vanity unit and bath with electric shower over. Externally there are enclosed, easily maintained gardens to front and rear and large tarmac driveway to the side leading to a spacious garage with electric door, providing ample parking facilities for several vehicles.