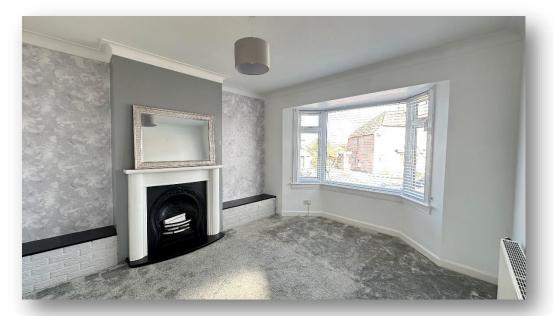

The subjects are in good decorative order throughout and comprise entrance vestibule; hallway with storage cupboard, connecting doors to lounge, kitchen, ground floor bedroom/dining room and cloakroom and carpeted staircase to upper floor; bright and spacious lounge with bay window and focal fireplace; kitchen with fitted base and wall mounted units finished in white with contrasting worktops and splashbacks, integrated electric hob and oven, space for fridge freezer, plumbing for washing machine and external door to side; spacious double bedroom/dining room with window to rear; cloakroom with W.C. and wash hand basin; upper landing with window to side allowing excellent natural light, connecting doors to bedrooms and bathroom, storage cupboard and hatch to attic; bright and airy double bedroom with built in storage facilities; further double bedroom with window to rear; and partially tiled bathroom with W.C., vanity unit and bath with electric shower over. Externally there are enclosed, easily maintained gardens to front and rear and large tarmac driveway to the side leading to a spacious garage with electric door, providing ample parking facilities for several vehicles.