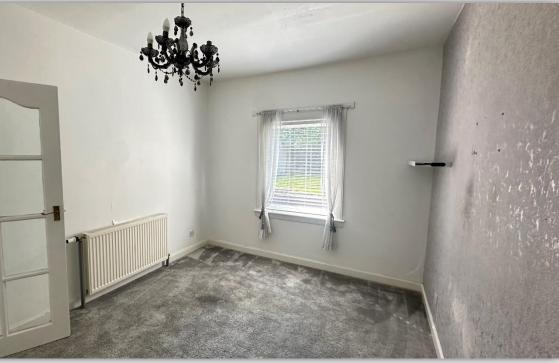

The subjects are in good decorative order throughout and comprise entrance vestibule; hallway with storage cupboard, connecting doors to lounge, kitchen, ground floor bedroom/dining room and cloakroom and carpeted staircase to upper floor; bright and spacious lounge with bay window and focal fireplace; kitchen with fitted base and wall mounted units finished in white with contrasting worktops and splashbacks, integrated electric hob and oven, space for fridge freezer, plumbing for washing machine and external door to side; spacious double bedroom/dining room with window to rear; cloakroom with W.C. and wash hand basin; upper landing with window to side allowing excellent natural light, connecting doors to bedrooms and bathroom, storage cupboard and hatch to attic; bright and airy double bedroom with built in storage facilities; further double bedroom with window to rear; and partially tiled bathroom with W.C., vanity unit and bath with electric shower over. Externally there are enclosed, easily maintained gardens to front and rear and large tarmac driveway to the side leading to a spacious garage with electric door, providing ample parking facilities for several vehicles.