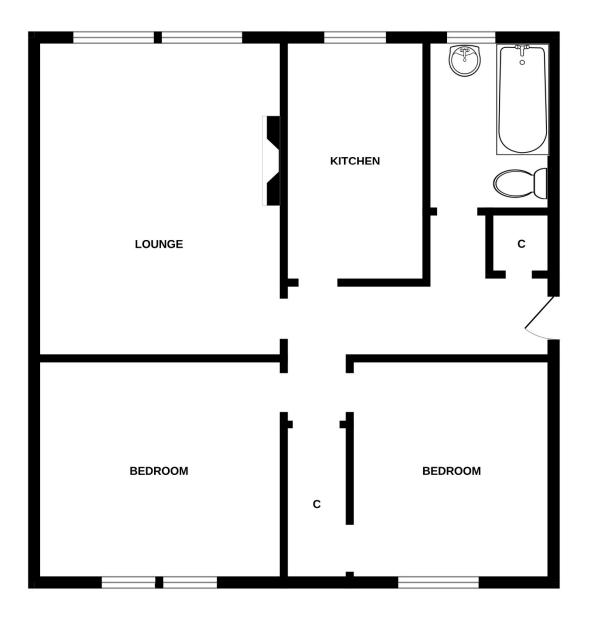

## Accommodation

| Lounge    | 15'9" x 13" |
|-----------|-------------|
| Kitchen   | 13' x 8'    |
| Bedroom 1 | 13' x 11'   |
| Bedroom 2 | 10' x 11'   |
| Bathroom  | 7'9" x 5'9" |

#### G/R, 31 Pentland Crescent, Dundee, DD2 2BT

**GROUND FLOOR** 

Whilst every attempt has been made to ensure the accuracy of the floorplan contained here, measurements of doors, windows, rooms and any other items are approximate and no responsibility is taken for any error, omission or mis-statement. This plan is for illustrative purposes only and should be used as such by any prospective purchaser. The services, systems and appliances shown have not been tested and no guarantee as to their operability or efficiency can be given. Made with Metropix ©2025