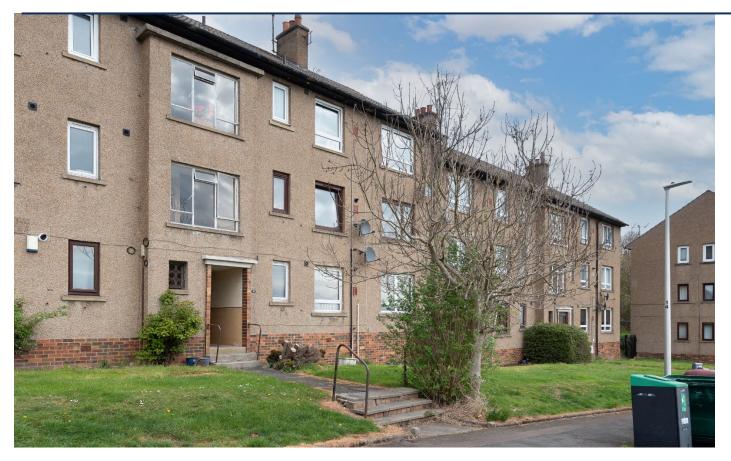

# Offers Over £85,000

"Bright Ground Floor Flat in Walk-In Condition"

Accommodation: Entrance Hall, Lounge, Kitchen, 2 Double Bedrooms, Bathroom, Gas Central Heating and Double Glazing, Private Store, On Street Parking.

#### **Description**

Excellent opportunity to purchase this walk-in condition, two-bedroom Ground Floor Flat which is located in a block if similar style properties in the West End of Dundee.

The accommodation comprises of:- Entrance hall with storage cupboard, a bright south facing lounge with views towards the River Tay and beyond, fitted kitchen with ample base and wall mounted units, hob, oven, fridge freezer and washing machine, two double bedrooms and bathroom with three piece fitted suite with mixer shower over the bath.