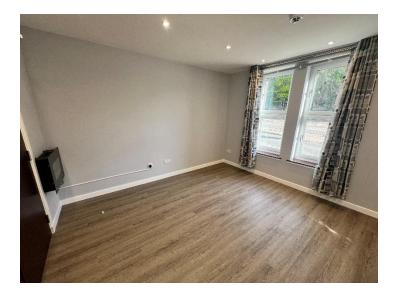

The property opens to the hallway which provides access to all rooms. The open plan lounge and kitchen are to the front of the property with two large windows with fitted blinds and curtains. The modern kitchen is fitted with grey wall and base units with a grey marble effect worktop and splashback. The units are finished with an integrated hob, oven and stainless steel sink with ample space for white goods. The room is finished with wood effect laminate flooring and a wall mounted electric fire.

The bedroom benefits from a large south facing window with Georgian bars and a smaller window within the alcove. The room is fitted with carpet flooring and a radiator. The shower room is of a good size with wood effect linoleum flooring and a white with sparkle effect wet wall surround. There is a large shower cubicle with electric shower, vanity unit with wash hand basin, w.c. and heated towel rail.