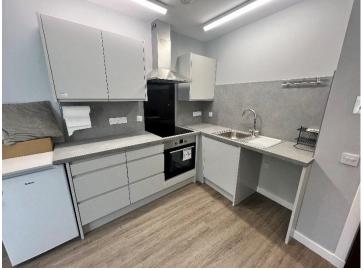

The property opens to the hallway which provides access to all rooms. The open plan lounge and kitchen are to the front of the property with two large windows with fitted blinds and curtains. The modern kitchen is fitted with grey wall and base units with a grey marble effect worktop and splashback. The units are finished with an integrated hob, oven and stainless steel sink with ample space for white goods. The room is finished with wood effect laminate flooring and a wall mounted electric fire.