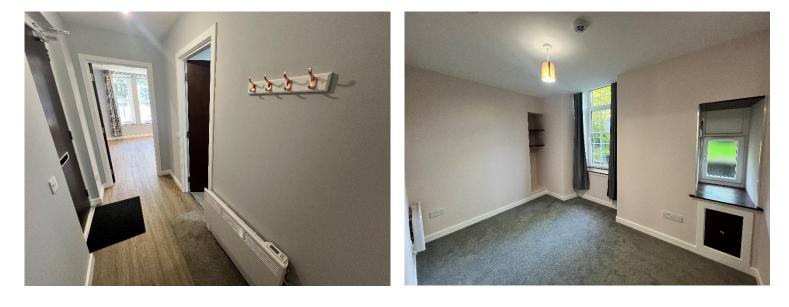

The property opens to the hallway which provides access to all rooms. The open plan lounge and kitchen are to the front of the property with two large windows with fitted blinds and curtains. The modern kitchen is fitted with grey wall and base units with a grey marble effect worktop and splashback. The units are finished with an integrated hob, oven and stainless steel sink with ample space for white goods. The room is finished with wood effect laminate flooring and a wall mounted electric fire.

The bedroom benefits from a large south facing window with Georgian bars and a smaller window within the alcove. The room is fitted with carpet flooring and a radiator. The shower room is of a good size with wood effect linoleum flooring and a white with sparkle effect wet wall surround. There is a large shower cubicle with electric shower, vanity unit with wash hand basin, w.c. and heated towel rail.