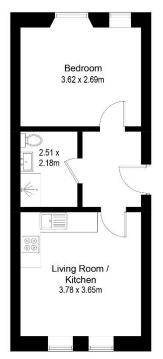

The property opens to the hallway which provides access to all rooms. The open plan lounge and kitchen are to the front of the property with two large windows with fitted blinds and curtains. The modern kitchen is fitted with grey wall and base units with a grey marble effect worktop and splashback. The units are finished with an integrated hob, oven and stainless steel sink with ample space for white goods. The room is finished with wood effect laminate flooring and a wall mounted electric fire.

The bedroom benefits from a large south facing window with Georgian bars and a smaller window within the alcove. The room is fitted with carpet flooring and a radiator. The shower room is of a good size with wood effect linoleum flooring and a white with sparkle effect wet wall surround. There is a large shower cubicle with electric shower, vanity unit with wash hand basin, w.c. and heated towel rail.

Early viewing is highly recommended to fully appreciate this property.

Illustration for identification purposes only, measurements are approximate not to scale. Fourlabs.co © (ID1193198)