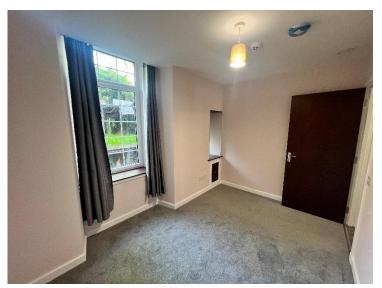

The bedroom benefits from a large south facing window with Georgian bars and a smaller window within the alcove. The room is fitted with carpet flooring and a radiator. The shower room is of a good size with wood effect linoleum flooring and a white with sparkle effect wet wall surround. There is a large shower cubicle with electric shower, vanity unit with wash hand basin, w.c. and heated towel rail.