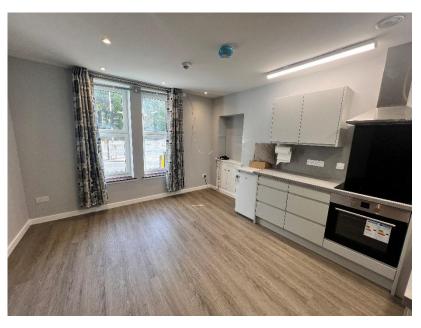

The property opens to the hallway which provides access to all rooms. The open plan lounge and kitchen are to the front of the property with two large windows with fitted blinds and curtains. The modern kitchen is fitted with grey wall and base units with a grey marble effect worktop and splashback. The units are finished with an integrated hob, oven and stainless steel sink with ample space for white goods. The room is finished with wood effect laminate flooring and a wall mounted electric fire.