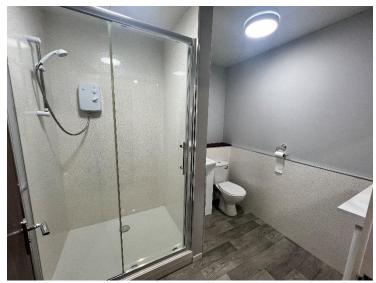

The bedroom benefits from a large south facing window with Georgian bars and a smaller window within the alcove. The room is fitted with carpet flooring and a radiator. The shower room is of a good size with wood effect linoleum flooring and a white with sparkle effect wet wall surround. There is a large shower cubicle with electric shower, vanity unit with wash hand basin, w.c. and heated towel rail.