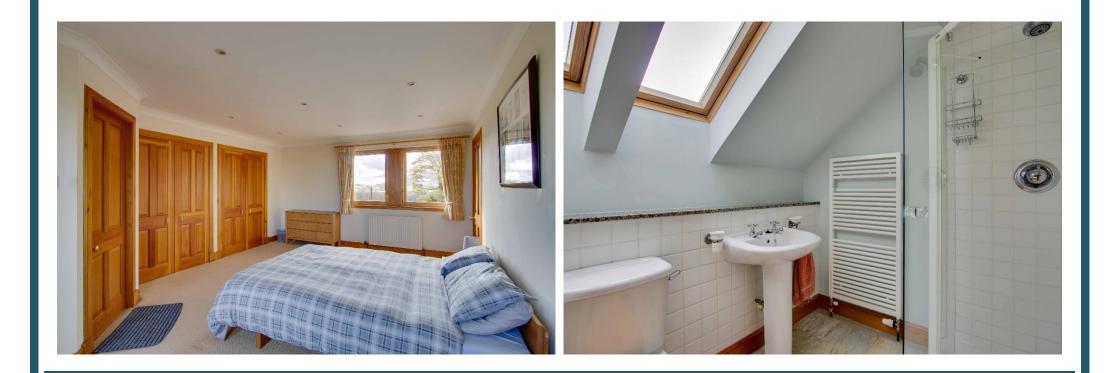

| Entrance Vestibule:             | Spacious vestibule. Wooden exterior door with double glazed side panel. Split pane double doors and side panel to hallway. Slate flooring.                                                                                                                                                                                                                                                                                                                                                                                    |
|---------------------------------|-------------------------------------------------------------------------------------------------------------------------------------------------------------------------------------------------------------------------------------------------------------------------------------------------------------------------------------------------------------------------------------------------------------------------------------------------------------------------------------------------------------------------------|
| Hallway:                        | Reception hallway with staircase to upper floor accommodation. Under stair storage cupboard. Door into the double garage.                                                                                                                                                                                                                                                                                                                                                                                                     |
| Cloaks/WC:                      | Approx. 1.78m x 1.14m. Two piece white suite comprising WC and wash hand basin. Tiled to dado height. Double glazed frosted window. Slate floor.                                                                                                                                                                                                                                                                                                                                                                              |
| Kitchen/Dining/<br>Family Room: | Approx. 6.7m at widest point x 6.75m. The dining/family room has double glazed bay window to front. Double glazed corner picture windows and French<br>doors. Natural wood flooring. Space for sofa and table and chairs. Kitchen is fitted with a range of quality floor, wall and drawer units with tiling to splashback.<br>Double stainless steel sink and drainer with mixer tap. Integral fridge. Aga. Double Bosch oven, gas hob, extractor hood and dishwasher. Double glazed<br>windows to rear. Island workstation. |
| Utility Room:                   | Approx. 3.9m x 1.6m. Base and high level storage units. Plumbed for washing machine. Space for tumble dryer. LPG central heating boiler. Stainless steel sink and drainer. UPVC double glazed replacement door.                                                                                                                                                                                                                                                                                                               |
| Bedroom 5:                      | Approx. 3.36m x 4m. Presently used as an office. Double glazed corner dual aspect windows looking to rear garden. Double fitted wardrobe                                                                                                                                                                                                                                                                                                                                                                                      |
| Bedroom 4:                      | Approx. 3.75m x 4.35m. Spacious double bedroom at ground floor level. Double glazed window to rear. Double fitted wardrobes.                                                                                                                                                                                                                                                                                                                                                                                                  |
| Upper Floor Accommodation:      |                                                                                                                                                                                                                                                                                                                                                                                                                                                                                                                               |
| Mid Floor Landing:              | Double glazed window to rear.                                                                                                                                                                                                                                                                                                                                                                                                                                                                                                 |
| Upper Floor Landing:            | Natural wood flooring. Double glazed window providing natural light. Large walk in boiler cupboard with shelving and light. Two fitted storage cupboards.<br>Balustrade.                                                                                                                                                                                                                                                                                                                                                      |
| Bathroom:                       | Approx. 2.2m x 3m. Four piece white suite comprising WC, wash hand basin, bath and shower cubicle. Slate tiled floor. Heated towel rail. Double glazed frosted Velux windows.                                                                                                                                                                                                                                                                                                                                                 |
| Lounge:                         | Approx. 6m x 5.6m. Impressive public room. Double glazed windows to front and both sides enjoying outstanding panoramic views over the surrounding countryside. Natural wood flooring. Feature slate fire surround and hearth with multi fuel burning stove.                                                                                                                                                                                                                                                                  |
| Main Bedroom:                   | Approx. 4.14m x 5.83m. An excellent size bedroom. Double glazed windows to front and rear. Two double fitted wardrobes.                                                                                                                                                                                                                                                                                                                                                                                                       |
| En Suite:                       | Approx. 1.82m x 2.2m. Three piece white suite comprising WC, wash hand basin and shower cubicle. Slate tiled floor. Part tiled. Double glazed frosted window to rear.                                                                                                                                                                                                                                                                                                                                                         |
| Bedroom 2:                      | Approx. 4.4m x 4m. Spacious double bedroom. Double glazed window to rear. Two double fitted wardrobes. Hatch to loft space with pull down ladder.                                                                                                                                                                                                                                                                                                                                                                             |
| En Suite:                       | Approx. 1.82m x 2.63m. Three piece white suite comprising WC, wash hand basin and shower cubicle. Part tiled. Heated towel rail. Double glazed frosted window.                                                                                                                                                                                                                                                                                                                                                                |
| Bedroom 3:                      | Approx. 3.52m x 3.62m. Spacious double bedroom. Double glazed windows to rear. Fitted wardrobe.                                                                                                                                                                                                                                                                                                                                                                                                                               |
| Integral Garage:                | Approx. 6.75m x 6.15m. Power, light and water supply. Two separate up and over doors.                                                                                                                                                                                                                                                                                                                                                                                                                                         |
| Outside:                        | The property extends to approx. 0.83 of an acre and is beautifully landscaped with mature garden grounds to front, side and rear. Patio areas, nature trails, and stocked with a range of mature shrubs and trees including rhododendrons. There is sweeping driveway with double entrance in gravel chips with ample parking for a number of vehicles and leading to the integral double garage.                                                                                                                             |