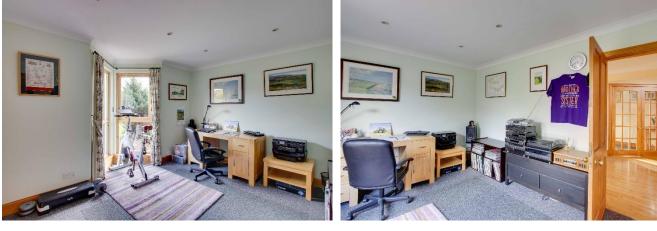

| Entrance Vestibule:             | Spacious vestibule. Wooden exterior door with double glazed side panel. Split pane double doors and side panel to hallway. Slate flooring.                                                                                                                                                                                                                                                                                                                                                                                    |
|---------------------------------|-------------------------------------------------------------------------------------------------------------------------------------------------------------------------------------------------------------------------------------------------------------------------------------------------------------------------------------------------------------------------------------------------------------------------------------------------------------------------------------------------------------------------------|
| Hallway:                        | Reception hallway with staircase to upper floor accommodation. Under stair storage cupboard. Door into the double garage.                                                                                                                                                                                                                                                                                                                                                                                                     |
| Cloaks/WC:                      | Approx. 1.78m x 1.14m. Two piece white suite comprising WC and wash hand basin. Tiled to dado height. Double glazed frosted window. Slate floor.                                                                                                                                                                                                                                                                                                                                                                              |
| Kitchen/Dining/<br>Family Room: | Approx. 6.7m at widest point x 6.75m. The dining/family room has double glazed bay window to front. Double glazed corner picture windows and French<br>doors. Natural wood flooring. Space for sofa and table and chairs. Kitchen is fitted with a range of quality floor, wall and drawer units with tiling to splashback.<br>Double stainless steel sink and drainer with mixer tap. Integral fridge. Aga. Double Bosch oven, gas hob, extractor hood and dishwasher. Double glazed<br>windows to rear. Island workstation. |
| Utility Room:                   | Approx. 3.9m x 1.6m. Base and high level storage units. Plumbed for washing machine. Space for tumble dryer. LPG central heating boiler. Stainless steel sink and drainer. UPVC double glazed replacement door.                                                                                                                                                                                                                                                                                                               |
| Bedroom 5:                      | Approx. 3.36m x 4m. Presently used as an office. Double glazed corner dual aspect windows looking to rear garden. Double fitted wardrobe                                                                                                                                                                                                                                                                                                                                                                                      |
| Bedroom 4:                      | Approx. 3.75m x 4.35m. Spacious double bedroom at ground floor level. Double glazed window to rear. Double fitted wardrobes.                                                                                                                                                                                                                                                                                                                                                                                                  |
| Upper Floor Accommodation:      |                                                                                                                                                                                                                                                                                                                                                                                                                                                                                                                               |
| Mid Floor Landing:              | Double glazed window to rear.                                                                                                                                                                                                                                                                                                                                                                                                                                                                                                 |
| Upper Floor Landing:            | Natural wood flooring. Double glazed window providing natural light. Large walk in boiler cupboard with shelving and light. Two fitted storage cupboards.<br>Balustrade.                                                                                                                                                                                                                                                                                                                                                      |
| Bathroom:                       | Approx. 2.2m x 3m. Four piece white suite comprising WC, wash hand basin, bath and shower cubicle. Slate tiled floor. Heated towel rail. Double glazed frosted Velux windows.                                                                                                                                                                                                                                                                                                                                                 |
| Lounge:                         | Approx. 6m x 5.6m. Impressive public room. Double glazed windows to front and both sides enjoying outstanding panoramic views over the surrounding countryside. Natural wood flooring. Feature slate fire surround and hearth with multi fuel burning stove.                                                                                                                                                                                                                                                                  |
| Main Bedroom:                   | Approx. 4.14m x 5.83m. An excellent size bedroom. Double glazed windows to front and rear. Two double fitted wardrobes.                                                                                                                                                                                                                                                                                                                                                                                                       |
| En Suite:                       | Approx. 1.82m x 2.2m. Three piece white suite comprising WC, wash hand basin and shower cubicle. Slate tiled floor. Part tiled. Double glazed frosted window to rear.                                                                                                                                                                                                                                                                                                                                                         |
| Bedroom 2:                      | Approx. 4.4m x 4m. Spacious double bedroom. Double glazed window to rear. Two double fitted wardrobes. Hatch to loft space with pull down ladder.                                                                                                                                                                                                                                                                                                                                                                             |
| En Suite:                       | Approx. 1.82m x 2.63m. Three piece white suite comprising WC, wash hand basin and shower cubicle. Part tiled. Heated towel rail. Double glazed frosted window.                                                                                                                                                                                                                                                                                                                                                                |
| Bedroom 3:                      | Approx. 3.52m x 3.62m. Spacious double bedroom. Double glazed windows to rear. Fitted wardrobe.                                                                                                                                                                                                                                                                                                                                                                                                                               |
| Integral Garage:                | Approx. 6.75m x 6.15m. Power, light and water supply. Two separate up and over doors.                                                                                                                                                                                                                                                                                                                                                                                                                                         |
| Outside:                        | The property extends to approx. 0.83 of an acre and is beautifully landscaped with mature garden grounds to front, side and rear. Patio areas, nature trails, and stocked with a range of mature shrubs and trees including rhododendrons. There is sweeping driveway with double entrance in gravel chips with ample parking for a number of vehicles and leading to the integral double garage.                                                                                                                             |