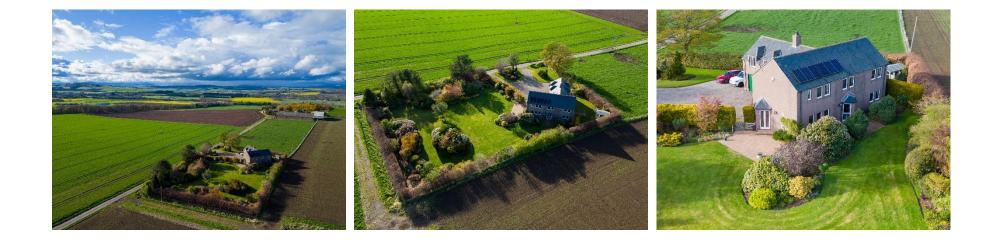

Extending to approx. 234 sqm, the property was constructed in 2002 to a high standard and thoughtfully designed to offer bright and spacious accommodation over two floors and positioned to take full advantage of the stunning views. The subjects benefit from LPG central heating, double glazing, quality kitchen with open plan family/dining, Aga and integrated appliances, separate utility room, French doors, ground floor Cloaks/WC, family bathroom on the upper floor and two en suite shower rooms. The lounge is on the upper floor and enjoys the exceptional views over the surrounding landscape and has multi fuel burning stove. Additional features include natural slate and solid wood floors in the public areas. The present owner have installed tariff connected solar panels which contributes greatly to the overall energy efficiency and economy of the home.

The property sits within 0.83 acres or thereby, of beautifully landscaped mature gardens which is well stocked with an array of shrubs including rhododendrons, trees and herbaceous borders, carefully planted to provide variety and colour all year round. The semi circular dual access driveway has ample parking for multiple vehicles and leads to the integral double garage which has internal courtesy door and power, light and water supply.