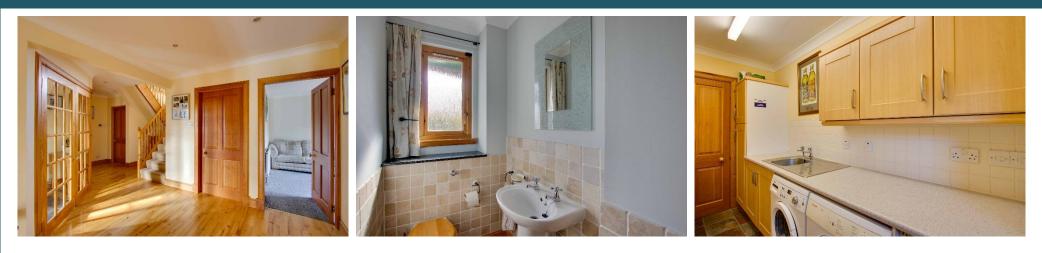

| Entrance Vestibule:             | Spacious vestibule. Wooden exterior door with double glazed side panel. Split pane double doors and side panel to hallway. Slate flooring.                                                                                                                                                                                                                                                                                                                                                                                    |
|---------------------------------|-------------------------------------------------------------------------------------------------------------------------------------------------------------------------------------------------------------------------------------------------------------------------------------------------------------------------------------------------------------------------------------------------------------------------------------------------------------------------------------------------------------------------------|
| Hallway:                        | Reception hallway with staircase to upper floor accommodation. Under stair storage cupboard. Door into the double garage.                                                                                                                                                                                                                                                                                                                                                                                                     |
| Cloaks/WC:                      | Approx. 1.78m x 1.14m. Two piece white suite comprising WC and wash hand basin. Tiled to dado height. Double glazed frosted window. Slate floor.                                                                                                                                                                                                                                                                                                                                                                              |
| Kitchen/Dining/<br>Family Room: | Approx. 6.7m at widest point x 6.75m. The dining/family room has double glazed bay window to front. Double glazed corner picture windows and French<br>doors. Natural wood flooring. Space for sofa and table and chairs. Kitchen is fitted with a range of quality floor, wall and drawer units with tiling to splashback.<br>Double stainless steel sink and drainer with mixer tap. Integral fridge. Aga. Double Bosch oven, gas hob, extractor hood and dishwasher. Double glazed<br>windows to rear. Island workstation. |
| Utility Room:                   | Approx. 3.9m x 1.6m. Base and high level storage units. Plumbed for washing machine. Space for tumble dryer. LPG central heating boiler. Stainless steel sink and drainer. UPVC double glazed replacement door.                                                                                                                                                                                                                                                                                                               |
| Bedroom 5:                      | Approx. 3.36m x 4m. Presently used as an office. Double glazed corner dual aspect windows looking to rear garden. Double fitted wardrobe                                                                                                                                                                                                                                                                                                                                                                                      |
| Bedroom 4:                      | Approx. 3.75m x 4.35m. Spacious double bedroom at ground floor level. Double glazed window to rear. Double fitted wardrobes.                                                                                                                                                                                                                                                                                                                                                                                                  |
| Upper Floor Accommodation:      |                                                                                                                                                                                                                                                                                                                                                                                                                                                                                                                               |
| Mid Floor Landing:              | Double glazed window to rear.                                                                                                                                                                                                                                                                                                                                                                                                                                                                                                 |
| Upper Floor Landing:            | Natural wood flooring. Double glazed window providing natural light. Large walk in boiler cupboard with shelving and light. Two fitted storage cupboards.<br>Balustrade.                                                                                                                                                                                                                                                                                                                                                      |
| Bathroom:                       | Approx. 2.2m x 3m. Four piece white suite comprising WC, wash hand basin, bath and shower cubicle. Slate tiled floor. Heated towel rail. Double glazed frosted Velux windows.                                                                                                                                                                                                                                                                                                                                                 |
| Lounge:                         | Approx. 6m x 5.6m. Impressive public room. Double glazed windows to front and both sides enjoying outstanding panoramic views over the surrounding countryside. Natural wood flooring. Feature slate fire surround and hearth with multi fuel burning stove.                                                                                                                                                                                                                                                                  |
| Main Bedroom:                   | Approx. 4.14m x 5.83m. An excellent size bedroom. Double glazed windows to front and rear. Two double fitted wardrobes.                                                                                                                                                                                                                                                                                                                                                                                                       |
| En Suite:                       | Approx. 1.82m x 2.2m. Three piece white suite comprising WC, wash hand basin and shower cubicle. Slate tiled floor. Part tiled. Double glazed frosted window to rear.                                                                                                                                                                                                                                                                                                                                                         |
| Bedroom 2:                      | Approx. 4.4m x 4m. Spacious double bedroom. Double glazed window to rear. Two double fitted wardrobes. Hatch to loft space with pull down ladder.                                                                                                                                                                                                                                                                                                                                                                             |
| En Suite:                       | Approx. 1.82m x 2.63m. Three piece white suite comprising WC, wash hand basin and shower cubicle. Part tiled. Heated towel rail. Double glazed frosted window.                                                                                                                                                                                                                                                                                                                                                                |
| Bedroom 3:                      | Approx. 3.52m x 3.62m. Spacious double bedroom. Double glazed windows to rear. Fitted wardrobe.                                                                                                                                                                                                                                                                                                                                                                                                                               |
| Integral Garage:                | Approx. 6.75m x 6.15m. Power, light and water supply. Two separate up and over doors.                                                                                                                                                                                                                                                                                                                                                                                                                                         |
| Outside:                        | The property extends to approx. 0.83 of an acre and is beautifully landscaped with mature garden grounds to front, side and rear. Patio areas, nature trails, and stocked with a range of mature shrubs and trees including rhododendrons. There is sweeping driveway with double entrance in gravel chips with ample parking for a number of vehicles and leading to the integral double garage.                                                                                                                             |