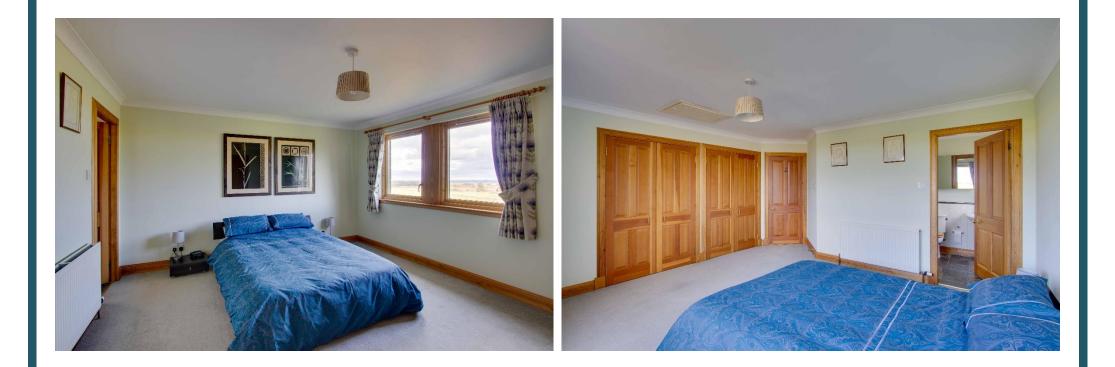

| Entrance Vestibule:             | Spacious vestibule. Wooden exterior door with double glazed side panel. Split pane double doors and side panel to hallway. Slate flooring.                                                                                                                                                                                                                                                                                                                                                                                    |
|---------------------------------|-------------------------------------------------------------------------------------------------------------------------------------------------------------------------------------------------------------------------------------------------------------------------------------------------------------------------------------------------------------------------------------------------------------------------------------------------------------------------------------------------------------------------------|
| Hallway:                        | Reception hallway with staircase to upper floor accommodation. Under stair storage cupboard. Door into the double garage.                                                                                                                                                                                                                                                                                                                                                                                                     |
| Cloaks/WC:                      | Approx. 1.78m x 1.14m. Two piece white suite comprising WC and wash hand basin. Tiled to dado height. Double glazed frosted window. Slate floor.                                                                                                                                                                                                                                                                                                                                                                              |
| Kitchen/Dining/<br>Family Room: | Approx. 6.7m at widest point x 6.75m. The dining/family room has double glazed bay window to front. Double glazed corner picture windows and French<br>doors. Natural wood flooring. Space for sofa and table and chairs. Kitchen is fitted with a range of quality floor, wall and drawer units with tiling to splashback.<br>Double stainless steel sink and drainer with mixer tap. Integral fridge. Aga. Double Bosch oven, gas hob, extractor hood and dishwasher. Double glazed<br>windows to rear. Island workstation. |
| Utility Room:                   | Approx. 3.9m x 1.6m. Base and high level storage units. Plumbed for washing machine. Space for tumble dryer. LPG central heating boiler. Stainless steel sink and drainer. UPVC double glazed replacement door.                                                                                                                                                                                                                                                                                                               |
| Bedroom 5:                      | Approx. 3.36m x 4m. Presently used as an office. Double glazed corner dual aspect windows looking to rear garden. Double fitted wardrobe                                                                                                                                                                                                                                                                                                                                                                                      |
| Bedroom 4:                      | Approx. 3.75m x 4.35m. Spacious double bedroom at ground floor level. Double glazed window to rear. Double fitted wardrobes.                                                                                                                                                                                                                                                                                                                                                                                                  |
| Upper Floor Accommodation:      |                                                                                                                                                                                                                                                                                                                                                                                                                                                                                                                               |
| Mid Floor Landing:              | Double glazed window to rear.                                                                                                                                                                                                                                                                                                                                                                                                                                                                                                 |
| Upper Floor Landing:            | Natural wood flooring. Double glazed window providing natural light. Large walk in boiler cupboard with shelving and light. Two fitted storage cupboards.<br>Balustrade.                                                                                                                                                                                                                                                                                                                                                      |
| Bathroom:                       | Approx. 2.2m x 3m. Four piece white suite comprising WC, wash hand basin, bath and shower cubicle. Slate tiled floor. Heated towel rail. Double glazed frosted Velux windows.                                                                                                                                                                                                                                                                                                                                                 |
| Lounge:                         | Approx. 6m x 5.6m. Impressive public room. Double glazed windows to front and both sides enjoying outstanding panoramic views over the surrounding countryside. Natural wood flooring. Feature slate fire surround and hearth with multi fuel burning stove.                                                                                                                                                                                                                                                                  |
| Main Bedroom:                   | Approx. 4.14m x 5.83m. An excellent size bedroom. Double glazed windows to front and rear. Two double fitted wardrobes.                                                                                                                                                                                                                                                                                                                                                                                                       |
| En Suite:                       | Approx. 1.82m x 2.2m. Three piece white suite comprising WC, wash hand basin and shower cubicle. Slate tiled floor. Part tiled. Double glazed frosted window to rear.                                                                                                                                                                                                                                                                                                                                                         |
| Bedroom 2:                      | Approx. 4.4m x 4m. Spacious double bedroom. Double glazed window to rear. Two double fitted wardrobes. Hatch to loft space with pull down ladder.                                                                                                                                                                                                                                                                                                                                                                             |
| En Suite:                       | Approx. 1.82m x 2.63m. Three piece white suite comprising WC, wash hand basin and shower cubicle. Part tiled. Heated towel rail. Double glazed frosted window.                                                                                                                                                                                                                                                                                                                                                                |
| Bedroom 3:                      | Approx. 3.52m x 3.62m. Spacious double bedroom. Double glazed windows to rear. Fitted wardrobe.                                                                                                                                                                                                                                                                                                                                                                                                                               |
| Integral Garage:                | Approx. 6.75m x 6.15m. Power, light and water supply. Two separate up and over doors.                                                                                                                                                                                                                                                                                                                                                                                                                                         |
| Outside:                        | The property extends to approx. 0.83 of an acre and is beautifully landscaped with mature garden grounds to front, side and rear. Patio areas, nature trails, and stocked with a range of mature shrubs and trees including rhododendrons. There is sweeping driveway with double entrance in gravel chips with ample parking for a number of vehicles and leading to the integral double garage.                                                                                                                             |