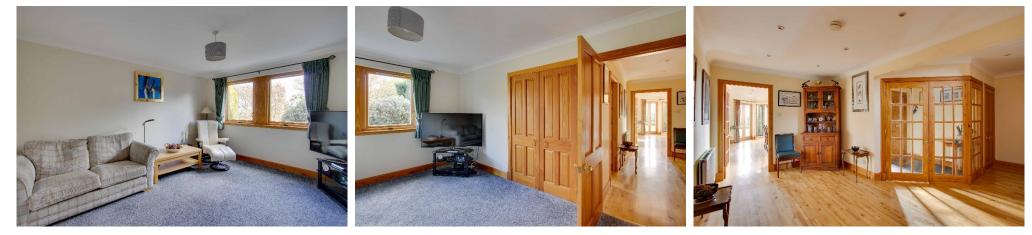

| Entrance Vestibule:             | Spacious vestibule. Wooden exterior door with double glazed side panel. Split pane double doors and side panel to hallway. Slate flooring.                                                                                                                                                                                                                                                                                                                                                                                    |
|---------------------------------|-------------------------------------------------------------------------------------------------------------------------------------------------------------------------------------------------------------------------------------------------------------------------------------------------------------------------------------------------------------------------------------------------------------------------------------------------------------------------------------------------------------------------------|
| Hallway:                        | Reception hallway with staircase to upper floor accommodation. Under stair storage cupboard. Door into the double garage.                                                                                                                                                                                                                                                                                                                                                                                                     |
| Cloaks/WC:                      | Approx. 1.78m x 1.14m. Two piece white suite comprising WC and wash hand basin. Tiled to dado height. Double glazed frosted window. Slate floor.                                                                                                                                                                                                                                                                                                                                                                              |
| Kitchen/Dining/<br>Family Room: | Approx. 6.7m at widest point x 6.75m. The dining/family room has double glazed bay window to front. Double glazed corner picture windows and French<br>doors. Natural wood flooring. Space for sofa and table and chairs. Kitchen is fitted with a range of quality floor, wall and drawer units with tiling to splashback.<br>Double stainless steel sink and drainer with mixer tap. Integral fridge. Aga. Double Bosch oven, gas hob, extractor hood and dishwasher. Double glazed<br>windows to rear. Island workstation. |
| Utility Room:                   | Approx. 3.9m x 1.6m. Base and high level storage units. Plumbed for washing machine. Space for tumble dryer. LPG central heating boiler. Stainless steel sink and drainer. UPVC double glazed replacement door.                                                                                                                                                                                                                                                                                                               |
| Bedroom 5:                      | Approx. 3.36m x 4m. Presently used as an office. Double glazed corner dual aspect windows looking to rear garden. Double fitted wardrobe                                                                                                                                                                                                                                                                                                                                                                                      |
| Bedroom 4:                      | Approx. 3.75m x 4.35m. Spacious double bedroom at ground floor level. Double glazed window to rear. Double fitted wardrobes.                                                                                                                                                                                                                                                                                                                                                                                                  |
| Upper Floor Accommodation:      |                                                                                                                                                                                                                                                                                                                                                                                                                                                                                                                               |
| Mid Floor Landing:              | Double glazed window to rear.                                                                                                                                                                                                                                                                                                                                                                                                                                                                                                 |
| Upper Floor Landing:            | Natural wood flooring. Double glazed window providing natural light. Large walk in boiler cupboard with shelving and light. Two fitted storage cupboards.<br>Balustrade.                                                                                                                                                                                                                                                                                                                                                      |
| Bathroom:                       | Approx. 2.2m x 3m. Four piece white suite comprising WC, wash hand basin, bath and shower cubicle. Slate tiled floor. Heated towel rail. Double glazed frosted Velux windows.                                                                                                                                                                                                                                                                                                                                                 |
| Lounge:                         | Approx. 6m x 5.6m. Impressive public room. Double glazed windows to front and both sides enjoying outstanding panoramic views over the surrounding countryside. Natural wood flooring. Feature slate fire surround and hearth with multi fuel burning stove.                                                                                                                                                                                                                                                                  |
| Main Bedroom:                   | Approx. 4.14m x 5.83m. An excellent size bedroom. Double glazed windows to front and rear. Two double fitted wardrobes.                                                                                                                                                                                                                                                                                                                                                                                                       |
| En Suite:                       | Approx. 1.82m x 2.2m. Three piece white suite comprising WC, wash hand basin and shower cubicle. Slate tiled floor. Part tiled. Double glazed frosted window to rear.                                                                                                                                                                                                                                                                                                                                                         |
| Bedroom 2:                      | Approx. 4.4m x 4m. Spacious double bedroom. Double glazed window to rear. Two double fitted wardrobes. Hatch to loft space with pull down ladder.                                                                                                                                                                                                                                                                                                                                                                             |
| En Suite:                       | Approx. 1.82m x 2.63m. Three piece white suite comprising WC, wash hand basin and shower cubicle. Part tiled. Heated towel rail. Double glazed frosted window.                                                                                                                                                                                                                                                                                                                                                                |
| Bedroom 3:                      | Approx. 3.52m x 3.62m. Spacious double bedroom. Double glazed windows to rear. Fitted wardrobe.                                                                                                                                                                                                                                                                                                                                                                                                                               |
| Integral Garage:                | Approx. 6.75m x 6.15m. Power, light and water supply. Two separate up and over doors.                                                                                                                                                                                                                                                                                                                                                                                                                                         |
| Outside:                        | The property extends to approx. 0.83 of an acre and is beautifully landscaped with mature garden grounds to front, side and rear. Patio areas, nature trails, and stocked with a range of mature shrubs and trees including rhododendrons. There is sweeping driveway with double entrance in gravel chips with ample parking for a number of vehicles and leading to the integral double garage.                                                                                                                             |