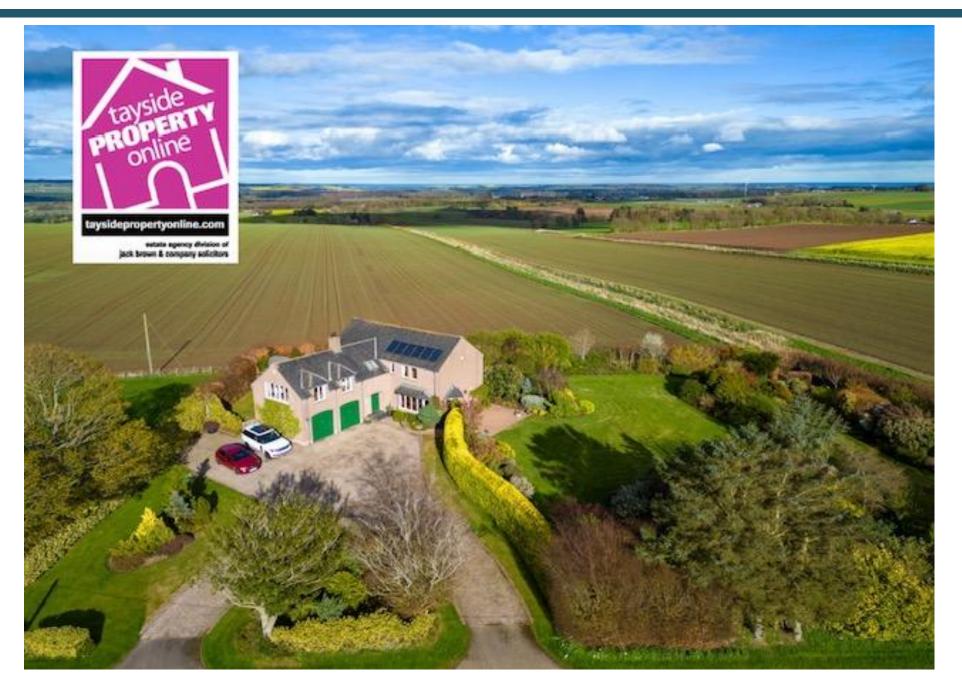

Dumbarrow Cottage, Hillkirk Farm, Hillkirk, Letham DD8 2SW

- Detached Villa with Stunning Views
- Vestibule & Reception Hallway
- Upper Floor Lounge
- Kitchen Dining/Family Room & Utility Room
- Cloaks/WC
- 5 Bedrooms & 2 En Suite
- Family Bathroom
- LPG Central Heating, Double Glazing, Solar Panels, EPC D
- Double Garage & Driveway Courtyard
- Mature Gardens Extending to approx. 0.83 acre or thereby
- Idyllic Rural Location

## Offers over £475,000 (Home Report Value 500K)

This individually designed, detached family villa is set within an idyllic and scenic location enjoying outstanding views over the Angus countryside and beyond towards Schiehallion to the west, Glen Clova, Glen Prosen to the north and Lunan Bay to the east. The nearby village of Letham boasts a broad cross section amenities including primary school, post office, pharmacy, bakers, bowling green and public houses. A full range of services are available in Forfar and Arbroath including, railway station, major supermarkets and secondary schooling. Dundee City is approx. 12 miles away and offers all the services of a major city including mainline train service and airport. Aberdeen and most major Angus towns are within comfortable driving distance.

The property sits within 0.83 acres or thereby, of beautifully landscaped mature gardens which is well stocked with an array of shrubs including rhododendrons, trees and herbaceous borders, carefully planted to provide variety and colour all year round. The semi circular dual access driveway has ample parking for multiple vehicles and leads to the integral double garage which has internal courtesy door and power, light and water supply.