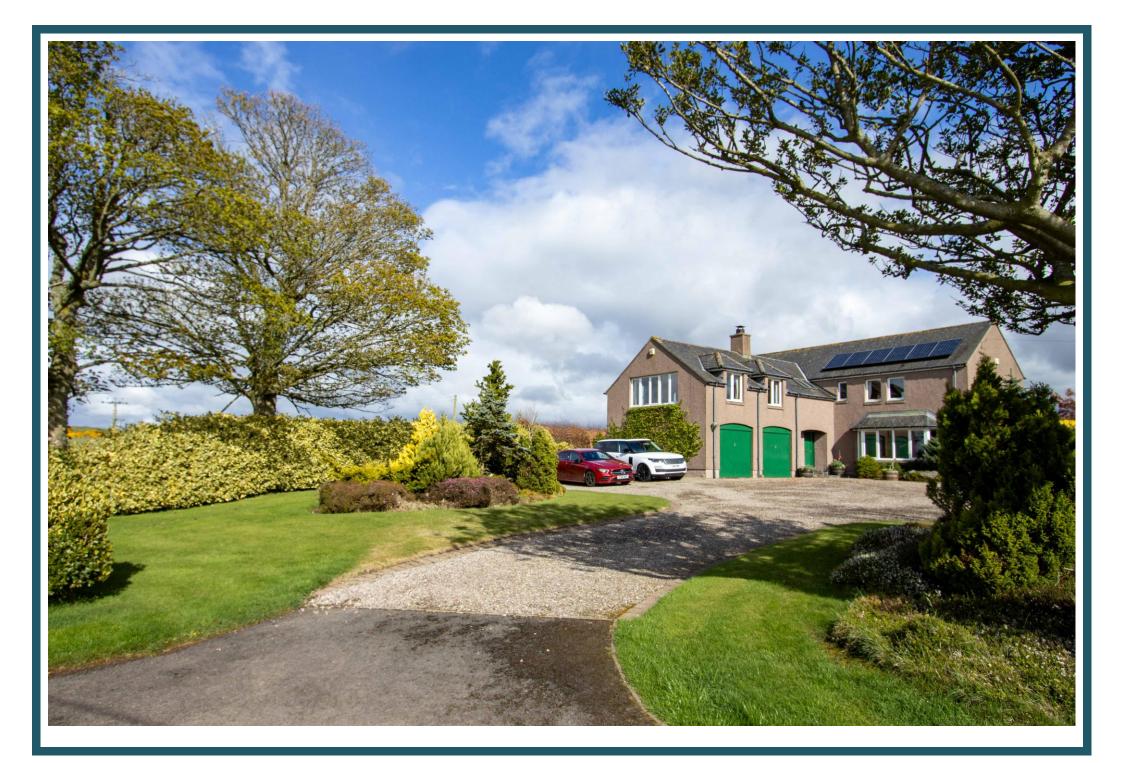

## Offers over £475,000 (Home Report Value 500K)

This individually designed, detached family villa is set within an idyllic and scenic location enjoying outstanding views over the Angus countryside and beyond towards Schiehallion to the west, Glen Clova, Glen Prosen to the north and Lunan Bay to the east. The nearby village of Letham boasts a broad cross section amenities including primary school, post office, pharmacy, bakers, bowling green and public houses. A full range of services are available in Forfar and Arbroath including, railway station, major supermarkets and secondary schooling. Dundee City is approx. 12 miles away and offers all the services of a major city including mainline train service and airport. Aberdeen and most major Angus towns are within comfortable driving distance.

The property sits within 0.83 acres or thereby, of beautifully landscaped mature gardens which is well stocked with an array of shrubs including rhododendrons, trees and herbaceous borders, carefully planted to provide variety and colour all year round. The semi circular dual access driveway has ample parking for multiple vehicles and leads to the integral double garage which has internal courtesy door and power, light and water supply.

This is a rare opportunity to obtain a substantial country home of this style and location and viewing is essential to fully appreciate the spacious nature of home being offered for sale together with the outstanding views.