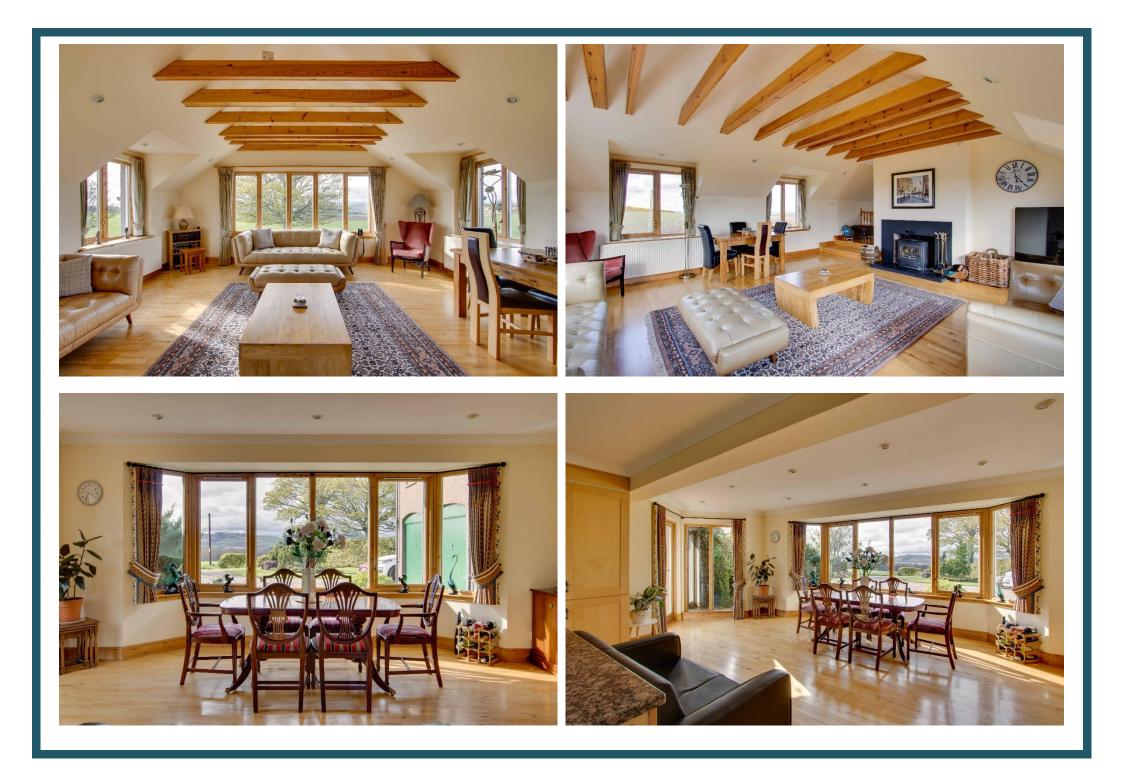

Extending to approx. 234 sqm, the property was constructed in 2002 to a high standard and thoughtfully designed to offer bright and spacious accommodation over two floors and positioned to take full advantage of the stunning views. The subjects benefit from LPG central heating, double glazing, quality kitchen with open plan family/dining, Aga and integrated appliances, separate utility room, French doors, ground floor Cloaks/WC, family bathroom on the upper floor and two en suite shower rooms. The lounge is on the upper floor and enjoys the exceptional views over the surrounding landscape and has multi fuel burning stove. Additional features include natural slate and solid wood floors in the public areas. The present owner have installed tariff connected solar panels which contributes greatly to the overall energy efficiency and economy of the home.

| Entrance Vestibule:             | Spacious vestibule. Wooden exterior door with double glazed side panel. Split pane double doors and side panel to hallway. Slate flooring.                                                                                                                                                                                                                                                                                                                                                                                    |
|---------------------------------|-------------------------------------------------------------------------------------------------------------------------------------------------------------------------------------------------------------------------------------------------------------------------------------------------------------------------------------------------------------------------------------------------------------------------------------------------------------------------------------------------------------------------------|
| Hallway:                        | Reception hallway with staircase to upper floor accommodation. Under stair storage cupboard. Door into the double garage.                                                                                                                                                                                                                                                                                                                                                                                                     |
| Cloaks/WC:                      | Approx. 1.78m x 1.14m. Two piece white suite comprising WC and wash hand basin. Tiled to dado height. Double glazed frosted window. Slate floor.                                                                                                                                                                                                                                                                                                                                                                              |
| Kitchen/Dining/<br>Family Room: | Approx. 6.7m at widest point x 6.75m. The dining/family room has double glazed bay window to front. Double glazed corner picture windows and French<br>doors. Natural wood flooring. Space for sofa and table and chairs. Kitchen is fitted with a range of quality floor, wall and drawer units with tiling to splashback.<br>Double stainless steel sink and drainer with mixer tap. Integral fridge. Aga. Double Bosch oven, gas hob, extractor hood and dishwasher. Double glazed<br>windows to rear. Island workstation. |
| Utility Room:                   | Approx. 3.9m x 1.6m. Base and high level storage units. Plumbed for washing machine. Space for tumble dryer. LPG central heating boiler. Stainless steel sink and drainer. UPVC double glazed replacement door.                                                                                                                                                                                                                                                                                                               |
| Bedroom 5:                      | Approx. 3.36m x 4m. Presently used as an office. Double glazed corner dual aspect windows looking to rear garden. Double fitted wardrobe                                                                                                                                                                                                                                                                                                                                                                                      |
| Bedroom 4:                      | Approx. 3.75m x 4.35m. Spacious double bedroom at ground floor level. Double glazed window to rear. Double fitted wardrobes.                                                                                                                                                                                                                                                                                                                                                                                                  |
| Upper Floor Accommodation:      |                                                                                                                                                                                                                                                                                                                                                                                                                                                                                                                               |
| Mid Floor Landing:              | Double glazed window to rear.                                                                                                                                                                                                                                                                                                                                                                                                                                                                                                 |
| Upper Floor Landing:            | Natural wood flooring. Double glazed window providing natural light. Large walk in boiler cupboard with shelving and light. Two fitted storage cupboards.<br>Balustrade.                                                                                                                                                                                                                                                                                                                                                      |
| Bathroom:                       | Approx. 2.2m x 3m. Four piece white suite comprising WC, wash hand basin, bath and shower cubicle. Slate tiled floor. Heated towel rail. Double glazed frosted Velux windows.                                                                                                                                                                                                                                                                                                                                                 |
| Lounge:                         | Approx. 6m x 5.6m. Impressive public room. Double glazed windows to front and both sides enjoying outstanding panoramic views over the surrounding countryside. Natural wood flooring. Feature slate fire surround and hearth with multi fuel burning stove.                                                                                                                                                                                                                                                                  |
| Main Bedroom:                   | Approx. 4.14m x 5.83m. An excellent size bedroom. Double glazed windows to front and rear. Two double fitted wardrobes.                                                                                                                                                                                                                                                                                                                                                                                                       |
| En Suite:                       | Approx. 1.82m x 2.2m. Three piece white suite comprising WC, wash hand basin and shower cubicle. Slate tiled floor. Part tiled. Double glazed frosted window to rear.                                                                                                                                                                                                                                                                                                                                                         |
| Bedroom 2:                      | Approx. 4.4m x 4m. Spacious double bedroom. Double glazed window to rear. Two double fitted wardrobes. Hatch to loft space with pull down ladder.                                                                                                                                                                                                                                                                                                                                                                             |
| En Suite:                       | Approx. 1.82m x 2.63m. Three piece white suite comprising WC, wash hand basin and shower cubicle. Part tiled. Heated towel rail. Double glazed frosted window.                                                                                                                                                                                                                                                                                                                                                                |
| Bedroom 3:                      | Approx. 3.52m x 3.62m. Spacious double bedroom. Double glazed windows to rear. Fitted wardrobe.                                                                                                                                                                                                                                                                                                                                                                                                                               |
| Integral Garage:                | Approx. 6.75m x 6.15m. Power, light and water supply. Two separate up and over doors.                                                                                                                                                                                                                                                                                                                                                                                                                                         |
| Outside:                        | The property extends to approx. 0.83 of an acre and is beautifully landscaped with mature garden grounds to front, side and rear. Patio areas, nature trails, and stocked with a range of mature shrubs and trees including rhododendrons. There is sweeping driveway with double entrance in gravel chips with ample parking for a number of vehicles and leading to the integral double garage.                                                                                                                             |