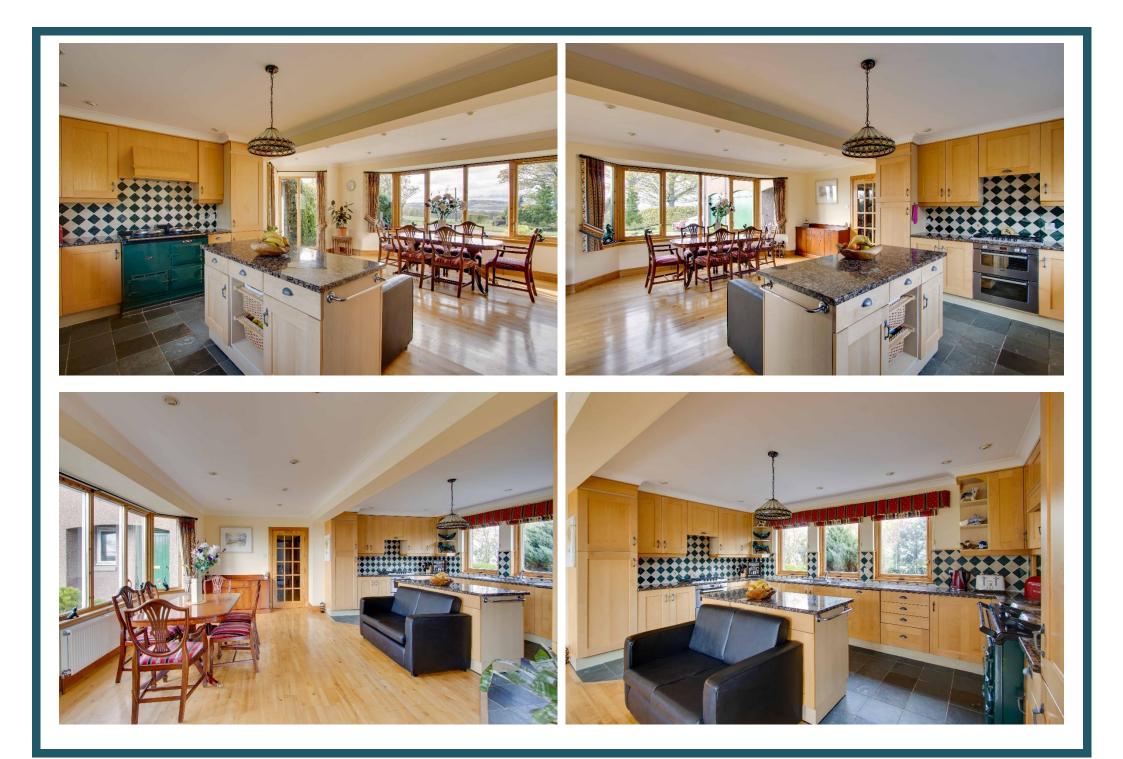

Extending to approx. 234 sqm, the property was constructed in 2002 to a high standard and thoughtfully designed to offer bright and spacious accommodation over two floors and positioned to take full advantage of the stunning views. The subjects benefit from LPG central heating, double glazing, quality kitchen with open plan family/dining, Aga and integrated appliances, separate utility room, French doors, ground floor Cloaks/WC, family bathroom on the upper floor and two en suite shower rooms. The lounge is on the upper floor and enjoys the exceptional views over the surrounding landscape and has multi fuel burning stove. Additional features include natural slate and solid wood floors in the public areas. The present owner have installed tariff connected solar panels which contributes greatly to the overall energy efficiency and economy of the home.

| Entrance Vestibule:             | Spacious vestibule. Wooden exterior door with double glazed side panel. Split pane double doors and side panel to hallway. Slate flooring.                                                                                                                                                                                                                                                                                                                                                                                    |
|---------------------------------|-------------------------------------------------------------------------------------------------------------------------------------------------------------------------------------------------------------------------------------------------------------------------------------------------------------------------------------------------------------------------------------------------------------------------------------------------------------------------------------------------------------------------------|
| Hallway:                        | Reception hallway with staircase to upper floor accommodation. Under stair storage cupboard. Door into the double garage.                                                                                                                                                                                                                                                                                                                                                                                                     |
| Cloaks/WC:                      | Approx. 1.78m x 1.14m. Two piece white suite comprising WC and wash hand basin. Tiled to dado height. Double glazed frosted window. Slate floor.                                                                                                                                                                                                                                                                                                                                                                              |
| Kitchen/Dining/<br>Family Room: | Approx. 6.7m at widest point x 6.75m. The dining/family room has double glazed bay window to front. Double glazed corner picture windows and French<br>doors. Natural wood flooring. Space for sofa and table and chairs. Kitchen is fitted with a range of quality floor, wall and drawer units with tiling to splashback.<br>Double stainless steel sink and drainer with mixer tap. Integral fridge. Aga. Double Bosch oven, gas hob, extractor hood and dishwasher. Double glazed<br>windows to rear. Island workstation. |
| Utility Room:                   | Approx. 3.9m x 1.6m. Base and high level storage units. Plumbed for washing machine. Space for tumble dryer. LPG central heating boiler. Stainless steel sink and drainer. UPVC double glazed replacement door.                                                                                                                                                                                                                                                                                                               |
| Bedroom 5:                      | Approx. 3.36m x 4m. Presently used as an office. Double glazed corner dual aspect windows looking to rear garden. Double fitted wardrobe                                                                                                                                                                                                                                                                                                                                                                                      |
| Bedroom 4:                      | Approx. 3.75m x 4.35m. Spacious double bedroom at ground floor level. Double glazed window to rear. Double fitted wardrobes.                                                                                                                                                                                                                                                                                                                                                                                                  |
| Upper Floor Accommodation:      |                                                                                                                                                                                                                                                                                                                                                                                                                                                                                                                               |
| Mid Floor Landing:              | Double glazed window to rear.                                                                                                                                                                                                                                                                                                                                                                                                                                                                                                 |
| Upper Floor Landing:            | Natural wood flooring. Double glazed window providing natural light. Large walk in boiler cupboard with shelving and light. Two fitted storage cupboards.<br>Balustrade.                                                                                                                                                                                                                                                                                                                                                      |
| Bathroom:                       | Approx. 2.2m x 3m. Four piece white suite comprising WC, wash hand basin, bath and shower cubicle. Slate tiled floor. Heated towel rail. Double glazed frosted Velux windows.                                                                                                                                                                                                                                                                                                                                                 |
| Lounge:                         | Approx. 6m x 5.6m. Impressive public room. Double glazed windows to front and both sides enjoying outstanding panoramic views over the surrounding countryside. Natural wood flooring. Feature slate fire surround and hearth with multi fuel burning stove.                                                                                                                                                                                                                                                                  |
| Main Bedroom:                   | Approx. 4.14m x 5.83m. An excellent size bedroom. Double glazed windows to front and rear. Two double fitted wardrobes.                                                                                                                                                                                                                                                                                                                                                                                                       |
| En Suite:                       | Approx. 1.82m x 2.2m. Three piece white suite comprising WC, wash hand basin and shower cubicle. Slate tiled floor. Part tiled. Double glazed frosted window to rear.                                                                                                                                                                                                                                                                                                                                                         |
| Bedroom 2:                      | Approx. 4.4m x 4m. Spacious double bedroom. Double glazed window to rear. Two double fitted wardrobes. Hatch to loft space with pull down ladder.                                                                                                                                                                                                                                                                                                                                                                             |
| En Suite:                       | Approx. 1.82m x 2.63m. Three piece white suite comprising WC, wash hand basin and shower cubicle. Part tiled. Heated towel rail. Double glazed frosted window.                                                                                                                                                                                                                                                                                                                                                                |
| Bedroom 3:                      | Approx. 3.52m x 3.62m. Spacious double bedroom. Double glazed windows to rear. Fitted wardrobe.                                                                                                                                                                                                                                                                                                                                                                                                                               |
| Integral Garage:                | Approx. 6.75m x 6.15m. Power, light and water supply. Two separate up and over doors.                                                                                                                                                                                                                                                                                                                                                                                                                                         |
| Outside:                        | The property extends to approx. 0.83 of an acre and is beautifully landscaped with mature garden grounds to front, side and rear. Patio areas, nature trails, and stocked with a range of mature shrubs and trees including rhododendrons. There is sweeping driveway with double entrance in gravel chips with ample parking for a number of vehicles and leading to the integral double garage.                                                                                                                             |