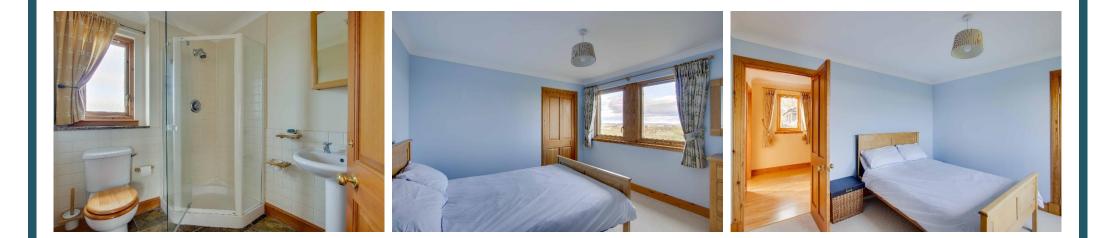

| Entrance Vestibule:             | Spacious vestibule. Wooden exterior door with double glazed side panel. Split pane double doors and side panel to hallway. Slate flooring.                                                                                                                                                                                                                                                                                                                                                                                    |
|---------------------------------|-------------------------------------------------------------------------------------------------------------------------------------------------------------------------------------------------------------------------------------------------------------------------------------------------------------------------------------------------------------------------------------------------------------------------------------------------------------------------------------------------------------------------------|
| Hallway:                        | Reception hallway with staircase to upper floor accommodation. Under stair storage cupboard. Door into the double garage.                                                                                                                                                                                                                                                                                                                                                                                                     |
| Cloaks/WC:                      | Approx. 1.78m x 1.14m. Two piece white suite comprising WC and wash hand basin. Tiled to dado height. Double glazed frosted window. Slate floor.                                                                                                                                                                                                                                                                                                                                                                              |
| Kitchen/Dining/<br>Family Room: | Approx. 6.7m at widest point x 6.75m. The dining/family room has double glazed bay window to front. Double glazed corner picture windows and French<br>doors. Natural wood flooring. Space for sofa and table and chairs. Kitchen is fitted with a range of quality floor, wall and drawer units with tiling to splashback.<br>Double stainless steel sink and drainer with mixer tap. Integral fridge. Aga. Double Bosch oven, gas hob, extractor hood and dishwasher. Double glazed<br>windows to rear. Island workstation. |
| Utility Room:                   | Approx. 3.9m x 1.6m. Base and high level storage units. Plumbed for washing machine. Space for tumble dryer. LPG central heating boiler. Stainless steel sink and drainer. UPVC double glazed replacement door.                                                                                                                                                                                                                                                                                                               |
| Bedroom 5:                      | Approx. 3.36m x 4m. Presently used as an office. Double glazed corner dual aspect windows looking to rear garden. Double fitted wardrobe                                                                                                                                                                                                                                                                                                                                                                                      |
| Bedroom 4:                      | Approx. 3.75m x 4.35m. Spacious double bedroom at ground floor level. Double glazed window to rear. Double fitted wardrobes.                                                                                                                                                                                                                                                                                                                                                                                                  |
| Upper Floor Accommodation:      |                                                                                                                                                                                                                                                                                                                                                                                                                                                                                                                               |
| Mid Floor Landing:              | Double glazed window to rear.                                                                                                                                                                                                                                                                                                                                                                                                                                                                                                 |
| Upper Floor Landing:            | Natural wood flooring. Double glazed window providing natural light. Large walk in boiler cupboard with shelving and light. Two fitted storage cupboards.<br>Balustrade.                                                                                                                                                                                                                                                                                                                                                      |
| Bathroom:                       | Approx. 2.2m x 3m. Four piece white suite comprising WC, wash hand basin, bath and shower cubicle. Slate tiled floor. Heated towel rail. Double glazed frosted Velux windows.                                                                                                                                                                                                                                                                                                                                                 |
| Lounge:                         | Approx. 6m x 5.6m. Impressive public room. Double glazed windows to front and both sides enjoying outstanding panoramic views over the surrounding countryside. Natural wood flooring. Feature slate fire surround and hearth with multi fuel burning stove.                                                                                                                                                                                                                                                                  |
| Main Bedroom:                   | Approx. 4.14m x 5.83m. An excellent size bedroom. Double glazed windows to front and rear. Two double fitted wardrobes.                                                                                                                                                                                                                                                                                                                                                                                                       |
| En Suite:                       | Approx. 1.82m x 2.2m. Three piece white suite comprising WC, wash hand basin and shower cubicle. Slate tiled floor. Part tiled. Double glazed frosted window to rear.                                                                                                                                                                                                                                                                                                                                                         |
| Bedroom 2:                      | Approx. 4.4m x 4m. Spacious double bedroom. Double glazed window to rear. Two double fitted wardrobes. Hatch to loft space with pull down ladder.                                                                                                                                                                                                                                                                                                                                                                             |
| En Suite:                       | Approx. 1.82m x 2.63m. Three piece white suite comprising WC, wash hand basin and shower cubicle. Part tiled. Heated towel rail. Double glazed frosted window.                                                                                                                                                                                                                                                                                                                                                                |
| Bedroom 3:                      | Approx. 3.52m x 3.62m. Spacious double bedroom. Double glazed windows to rear. Fitted wardrobe.                                                                                                                                                                                                                                                                                                                                                                                                                               |
| Integral Garage:                | Approx. 6.75m x 6.15m. Power, light and water supply. Two separate up and over doors.                                                                                                                                                                                                                                                                                                                                                                                                                                         |
| Outside:                        | The property extends to approx. 0.83 of an acre and is beautifully landscaped with mature garden grounds to front, side and rear. Patio areas, nature trails, and stocked with a range of mature shrubs and trees including rhododendrons. There is sweeping driveway with double entrance in gravel chips with ample parking for a number of vehicles and leading to the integral double garage.                                                                                                                             |