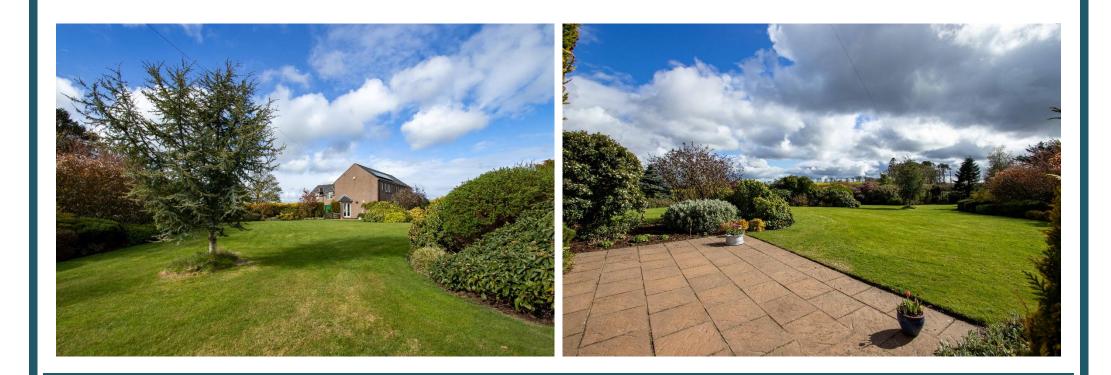

The property sits within 0.83 acres or thereby, of beautifully landscaped mature gardens which is well stocked with an array of shrubs including rhododendrons, trees and herbaceous borders, carefully planted to provide variety and colour all year round. The semi circular dual access driveway has ample parking for multiple vehicles and leads to the integral double garage which has internal courtesy door and power, light and water supply.

| Entrance Vestibule:             | Spacious vestibule. Wooden exterior door with double glazed side panel. Split pane double doors and side panel to hallway. Slate flooring.                                                                                                                                                                                                                                                                                                                                                                                    |
|---------------------------------|-------------------------------------------------------------------------------------------------------------------------------------------------------------------------------------------------------------------------------------------------------------------------------------------------------------------------------------------------------------------------------------------------------------------------------------------------------------------------------------------------------------------------------|
| Hallway:                        | Reception hallway with staircase to upper floor accommodation. Under stair storage cupboard. Door into the double garage.                                                                                                                                                                                                                                                                                                                                                                                                     |
| Cloaks/WC:                      | Approx. 1.78m x 1.14m. Two piece white suite comprising WC and wash hand basin. Tiled to dado height. Double glazed frosted window. Slate floor.                                                                                                                                                                                                                                                                                                                                                                              |
| Kitchen/Dining/<br>Family Room: | Approx. 6.7m at widest point x 6.75m. The dining/family room has double glazed bay window to front. Double glazed corner picture windows and French<br>doors. Natural wood flooring. Space for sofa and table and chairs. Kitchen is fitted with a range of quality floor, wall and drawer units with tiling to splashback.<br>Double stainless steel sink and drainer with mixer tap. Integral fridge. Aga. Double Bosch oven, gas hob, extractor hood and dishwasher. Double glazed<br>windows to rear. Island workstation. |
| Utility Room:                   | Approx. 3.9m x 1.6m. Base and high level storage units. Plumbed for washing machine. Space for tumble dryer. LPG central heating boiler. Stainless steel sink and drainer. UPVC double glazed replacement door.                                                                                                                                                                                                                                                                                                               |
| Bedroom 5:                      | Approx. 3.36m x 4m. Presently used as an office. Double glazed corner dual aspect windows looking to rear garden. Double fitted wardrobe                                                                                                                                                                                                                                                                                                                                                                                      |
| Bedroom 4:                      | Approx. 3.75m x 4.35m. Spacious double bedroom at ground floor level. Double glazed window to rear. Double fitted wardrobes.                                                                                                                                                                                                                                                                                                                                                                                                  |
| Upper Floor Accommodation:      |                                                                                                                                                                                                                                                                                                                                                                                                                                                                                                                               |
| Mid Floor Landing:              | Double glazed window to rear.                                                                                                                                                                                                                                                                                                                                                                                                                                                                                                 |
| Upper Floor Landing:            | Natural wood flooring. Double glazed window providing natural light. Large walk in boiler cupboard with shelving and light. Two fitted storage cupboards.<br>Balustrade.                                                                                                                                                                                                                                                                                                                                                      |
| Bathroom:                       | Approx. 2.2m x 3m. Four piece white suite comprising WC, wash hand basin, bath and shower cubicle. Slate tiled floor. Heated towel rail. Double glazed frosted Velux windows.                                                                                                                                                                                                                                                                                                                                                 |
| Lounge:                         | Approx. 6m x 5.6m. Impressive public room. Double glazed windows to front and both sides enjoying outstanding panoramic views over the surrounding countryside. Natural wood flooring. Feature slate fire surround and hearth with multi fuel burning stove.                                                                                                                                                                                                                                                                  |
| Main Bedroom:                   | Approx. 4.14m x 5.83m. An excellent size bedroom. Double glazed windows to front and rear. Two double fitted wardrobes.                                                                                                                                                                                                                                                                                                                                                                                                       |
| En Suite:                       | Approx. 1.82m x 2.2m. Three piece white suite comprising WC, wash hand basin and shower cubicle. Slate tiled floor. Part tiled. Double glazed frosted window to rear.                                                                                                                                                                                                                                                                                                                                                         |
| Bedroom 2:                      | Approx. 4.4m x 4m. Spacious double bedroom. Double glazed window to rear. Two double fitted wardrobes. Hatch to loft space with pull down ladder.                                                                                                                                                                                                                                                                                                                                                                             |
| En Suite:                       | Approx. 1.82m x 2.63m. Three piece white suite comprising WC, wash hand basin and shower cubicle. Part tiled. Heated towel rail. Double glazed frosted window.                                                                                                                                                                                                                                                                                                                                                                |
| Bedroom 3:                      | Approx. 3.52m x 3.62m. Spacious double bedroom. Double glazed windows to rear. Fitted wardrobe.                                                                                                                                                                                                                                                                                                                                                                                                                               |
| Integral Garage:                | Approx. 6.75m x 6.15m. Power, light and water supply. Two separate up and over doors.                                                                                                                                                                                                                                                                                                                                                                                                                                         |
| Outside:                        | The property extends to approx. 0.83 of an acre and is beautifully landscaped with mature garden grounds to front, side and rear. Patio areas, nature trails, and stocked with a range of mature shrubs and trees including rhododendrons. There is sweeping driveway with double entrance in gravel chips with ample parking for a number of vehicles and leading to the integral double garage.                                                                                                                             |