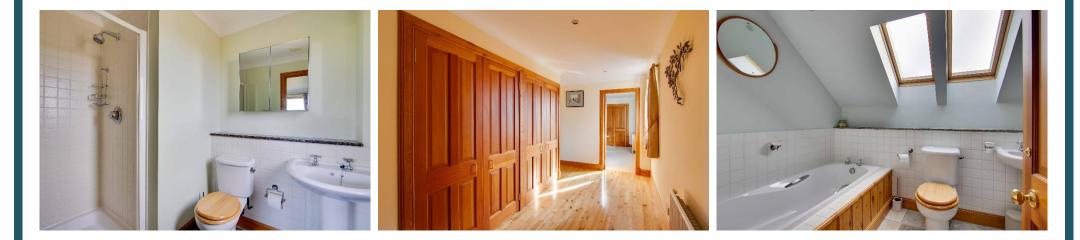

| Entrance Vestibule:             | Spacious vestibule. Wooden exterior door with double glazed side panel. Split pane double doors and side panel to hallway. Slate flooring.                                                                                                                                                                                                                                                                                                                                                                                    |
|---------------------------------|-------------------------------------------------------------------------------------------------------------------------------------------------------------------------------------------------------------------------------------------------------------------------------------------------------------------------------------------------------------------------------------------------------------------------------------------------------------------------------------------------------------------------------|
| Hallway:                        | Reception hallway with staircase to upper floor accommodation. Under stair storage cupboard. Door into the double garage.                                                                                                                                                                                                                                                                                                                                                                                                     |
| Cloaks/WC:                      | Approx. 1.78m x 1.14m. Two piece white suite comprising WC and wash hand basin. Tiled to dado height. Double glazed frosted window. Slate floor.                                                                                                                                                                                                                                                                                                                                                                              |
| Kitchen/Dining/<br>Family Room: | Approx. 6.7m at widest point x 6.75m. The dining/family room has double glazed bay window to front. Double glazed corner picture windows and French<br>doors. Natural wood flooring. Space for sofa and table and chairs. Kitchen is fitted with a range of quality floor, wall and drawer units with tiling to splashback.<br>Double stainless steel sink and drainer with mixer tap. Integral fridge. Aga. Double Bosch oven, gas hob, extractor hood and dishwasher. Double glazed<br>windows to rear. Island workstation. |
| Utility Room:                   | Approx. 3.9m x 1.6m. Base and high level storage units. Plumbed for washing machine. Space for tumble dryer. LPG central heating boiler. Stainless steel sink and drainer. UPVC double glazed replacement door.                                                                                                                                                                                                                                                                                                               |
| Bedroom 5:                      | Approx. 3.36m x 4m. Presently used as an office. Double glazed corner dual aspect windows looking to rear garden. Double fitted wardrobe                                                                                                                                                                                                                                                                                                                                                                                      |
| Bedroom 4:                      | Approx. 3.75m x 4.35m. Spacious double bedroom at ground floor level. Double glazed window to rear. Double fitted wardrobes.                                                                                                                                                                                                                                                                                                                                                                                                  |
| Upper Floor Accommodation:      |                                                                                                                                                                                                                                                                                                                                                                                                                                                                                                                               |
| Mid Floor Landing:              | Double glazed window to rear.                                                                                                                                                                                                                                                                                                                                                                                                                                                                                                 |
| Upper Floor Landing:            | Natural wood flooring. Double glazed window providing natural light. Large walk in boiler cupboard with shelving and light. Two fitted storage cupboards.<br>Balustrade.                                                                                                                                                                                                                                                                                                                                                      |
| Bathroom:                       | Approx. 2.2m x 3m. Four piece white suite comprising WC, wash hand basin, bath and shower cubicle. Slate tiled floor. Heated towel rail. Double glazed frosted Velux windows.                                                                                                                                                                                                                                                                                                                                                 |
| Lounge:                         | Approx. 6m x 5.6m. Impressive public room. Double glazed windows to front and both sides enjoying outstanding panoramic views over the surrounding countryside. Natural wood flooring. Feature slate fire surround and hearth with multi fuel burning stove.                                                                                                                                                                                                                                                                  |
| Main Bedroom:                   | Approx. 4.14m x 5.83m. An excellent size bedroom. Double glazed windows to front and rear. Two double fitted wardrobes.                                                                                                                                                                                                                                                                                                                                                                                                       |
| En Suite:                       | Approx. 1.82m x 2.2m. Three piece white suite comprising WC, wash hand basin and shower cubicle. Slate tiled floor. Part tiled. Double glazed frosted window to rear.                                                                                                                                                                                                                                                                                                                                                         |
| Bedroom 2:                      | Approx. 4.4m x 4m. Spacious double bedroom. Double glazed window to rear. Two double fitted wardrobes. Hatch to loft space with pull down ladder.                                                                                                                                                                                                                                                                                                                                                                             |
| En Suite:                       | Approx. 1.82m x 2.63m. Three piece white suite comprising WC, wash hand basin and shower cubicle. Part tiled. Heated towel rail. Double glazed frosted window.                                                                                                                                                                                                                                                                                                                                                                |
| Bedroom 3:                      | Approx. 3.52m x 3.62m. Spacious double bedroom. Double glazed windows to rear. Fitted wardrobe.                                                                                                                                                                                                                                                                                                                                                                                                                               |
| Integral Garage:                | Approx. 6.75m x 6.15m. Power, light and water supply. Two separate up and over doors.                                                                                                                                                                                                                                                                                                                                                                                                                                         |
| Outside:                        | The property extends to approx. 0.83 of an acre and is beautifully landscaped with mature garden grounds to front, side and rear. Patio areas, nature trails, and stocked with a range of mature shrubs and trees including rhododendrons. There is sweeping driveway with double entrance in gravel chips with ample parking for a number of vehicles and leading to the integral double garage.                                                                                                                             |