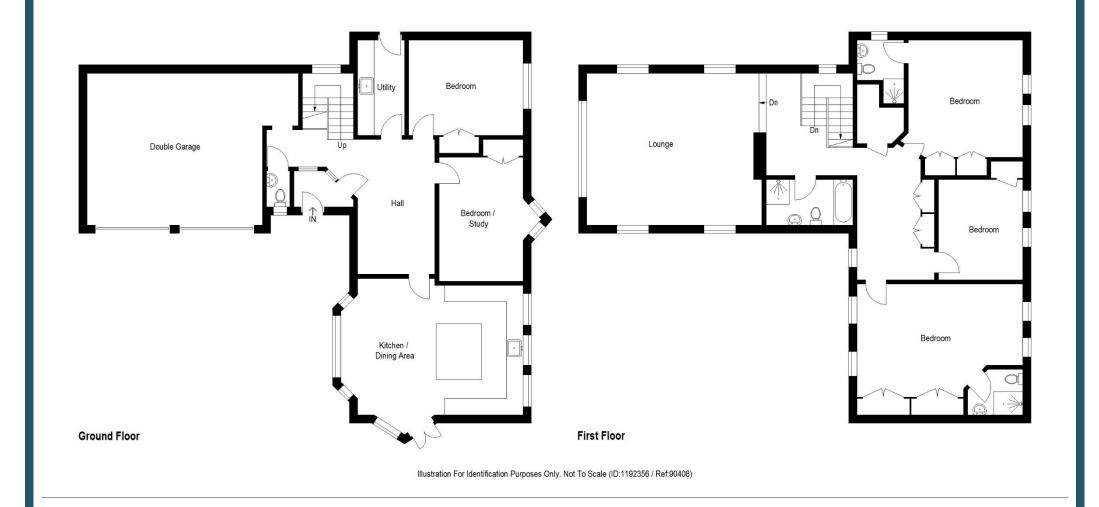

Extending to approx. 234 sqm, the property was constructed in 2002 to a high standard and thoughtfully designed to offer bright and spacious accommodation over two floors and positioned to take full advantage of the stunning views. The subjects benefit from LPG central heating, double glazing, quality kitchen with open plan family/dining, Aga and integrated appliances, separate utility room, French doors, ground floor Cloaks/WC, family bathroom on the upper floor and two en suite shower rooms. The lounge is on the upper floor and enjoys the exceptional views over the surrounding landscape and has multi fuel burning stove. Additional features include natural slate and solid wood floors in the public areas. The present owner have installed tariff connected solar panels which contributes greatly to the overall energy efficiency and economy of the home.

| Entrance Vestibule:             | Spacious vestibule. Wooden exterior door with double glazed side panel. Split pane double doors and side panel to hallway. Slate flooring.                                                                                                                                                                                                                                                                                                                                                                                    |
|---------------------------------|-------------------------------------------------------------------------------------------------------------------------------------------------------------------------------------------------------------------------------------------------------------------------------------------------------------------------------------------------------------------------------------------------------------------------------------------------------------------------------------------------------------------------------|
| Hallway:                        | Reception hallway with staircase to upper floor accommodation. Under stair storage cupboard. Door into the double garage.                                                                                                                                                                                                                                                                                                                                                                                                     |
| Cloaks/WC:                      | Approx. 1.78m x 1.14m. Two piece white suite comprising WC and wash hand basin. Tiled to dado height. Double glazed frosted window. Slate floor.                                                                                                                                                                                                                                                                                                                                                                              |
| Kitchen/Dining/<br>Family Room: | Approx. 6.7m at widest point x 6.75m. The dining/family room has double glazed bay window to front. Double glazed corner picture windows and French<br>doors. Natural wood flooring. Space for sofa and table and chairs. Kitchen is fitted with a range of quality floor, wall and drawer units with tiling to splashback.<br>Double stainless steel sink and drainer with mixer tap. Integral fridge. Aga. Double Bosch oven, gas hob, extractor hood and dishwasher. Double glazed<br>windows to rear. Island workstation. |
| Utility Room:                   | Approx. 3.9m x 1.6m. Base and high level storage units. Plumbed for washing machine. Space for tumble dryer. LPG central heating boiler. Stainless steel sink and drainer. UPVC double glazed replacement door.                                                                                                                                                                                                                                                                                                               |
| Bedroom 5:                      | Approx. 3.36m x 4m. Presently used as an office. Double glazed corner dual aspect windows looking to rear garden. Double fitted wardrobe                                                                                                                                                                                                                                                                                                                                                                                      |
| Bedroom 4:                      | Approx. 3.75m x 4.35m. Spacious double bedroom at ground floor level. Double glazed window to rear. Double fitted wardrobes.                                                                                                                                                                                                                                                                                                                                                                                                  |
| Upper Floor Accommodation:      |                                                                                                                                                                                                                                                                                                                                                                                                                                                                                                                               |
| Mid Floor Landing:              | Double glazed window to rear.                                                                                                                                                                                                                                                                                                                                                                                                                                                                                                 |
| Upper Floor Landing:            | Natural wood flooring. Double glazed window providing natural light. Large walk in boiler cupboard with shelving and light. Two fitted storage cupboards.<br>Balustrade.                                                                                                                                                                                                                                                                                                                                                      |
| Bathroom:                       | Approx. 2.2m x 3m. Four piece white suite comprising WC, wash hand basin, bath and shower cubicle. Slate tiled floor. Heated towel rail. Double glazed frosted Velux windows.                                                                                                                                                                                                                                                                                                                                                 |
| Lounge:                         | Approx. 6m x 5.6m. Impressive public room. Double glazed windows to front and both sides enjoying outstanding panoramic views over the surrounding countryside. Natural wood flooring. Feature slate fire surround and hearth with multi fuel burning stove.                                                                                                                                                                                                                                                                  |
| Main Bedroom:                   | Approx. 4.14m x 5.83m. An excellent size bedroom. Double glazed windows to front and rear. Two double fitted wardrobes.                                                                                                                                                                                                                                                                                                                                                                                                       |
| En Suite:                       | Approx. 1.82m x 2.2m. Three piece white suite comprising WC, wash hand basin and shower cubicle. Slate tiled floor. Part tiled. Double glazed frosted window to rear.                                                                                                                                                                                                                                                                                                                                                         |
| Bedroom 2:                      | Approx. 4.4m x 4m. Spacious double bedroom. Double glazed window to rear. Two double fitted wardrobes. Hatch to loft space with pull down ladder.                                                                                                                                                                                                                                                                                                                                                                             |
| En Suite:                       | Approx. 1.82m x 2.63m. Three piece white suite comprising WC, wash hand basin and shower cubicle. Part tiled. Heated towel rail. Double glazed frosted window.                                                                                                                                                                                                                                                                                                                                                                |
| Bedroom 3:                      | Approx. 3.52m x 3.62m. Spacious double bedroom. Double glazed windows to rear. Fitted wardrobe.                                                                                                                                                                                                                                                                                                                                                                                                                               |
| Integral Garage:                | Approx. 6.75m x 6.15m. Power, light and water supply. Two separate up and over doors.                                                                                                                                                                                                                                                                                                                                                                                                                                         |
| Outside:                        | The property extends to approx. 0.83 of an acre and is beautifully landscaped with mature garden grounds to front, side and rear. Patio areas, nature trails, and stocked with a range of mature shrubs and trees including rhododendrons. There is sweeping driveway with double entrance in gravel chips with ample parking for a number of vehicles and leading to the integral double garage.                                                                                                                             |