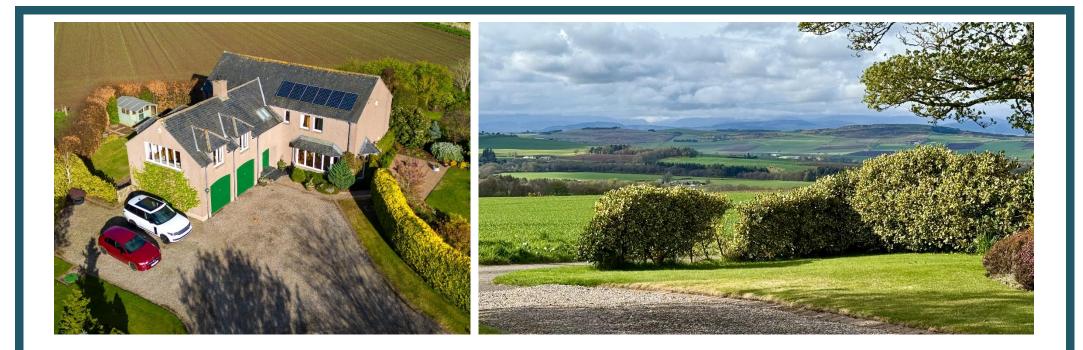

## Offers over £475,000 (Home Report Value 500K)

This individually designed, detached family villa is set within an idyllic and scenic location enjoying outstanding views over the Angus countryside and beyond towards Schiehallion to the west, Glen Clova, Glen Prosen to the north and Lunan Bay to the east. The nearby village of Letham boasts a broad cross section amenities including primary school, post office, pharmacy, bakers, bowling green and public houses. A full range of services are available in Forfar and Arbroath including, railway station, major supermarkets and secondary schooling. Dundee City is approx. 12 miles away and offers all the services of a major city including mainline train service and airport. Aberdeen and most major Angus towns are within comfortable driving distance.

Extending to approx. 234 sqm, the property was constructed in 2002 to a high standard and thoughtfully designed to offer bright and spacious accommodation over two floors and positioned to take full advantage of the stunning views. The subjects benefit from LPG central heating, double glazing, quality kitchen with open plan family/dining, Aga and integrated appliances, separate utility room, French doors, ground floor Cloaks/WC, family bathroom on the upper floor and two en suite shower rooms. The lounge is on the upper floor and enjoys the exceptional views over the surrounding landscape and has multi fuel burning stove. Additional features include natural slate and solid wood floors in the public areas. The present owner have installed tariff connected solar panels which contributes greatly to the overall energy efficiency and economy of the home.