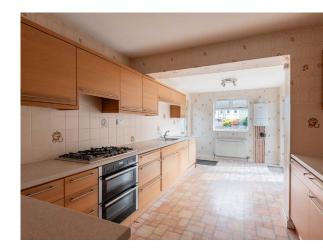

The accommodation comprises: hallway, bright and spacious lounge, extended breakfasting kitchen with patio doors leading to the rear garden, dining room with stairs leading to upstairs. Bedroom with built in wardrobes and shower room. Upstairs there are two further double bedrooms both with built in storage. Benefits include double glazing and gas central heating.