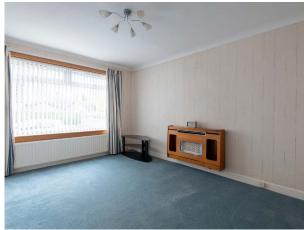

The accommodation comprises: hallway, bright and spacious lounge, extended breakfasting kitchen with patio doors leading to the rear garden, dining room with stairs leading to upstairs. Bedroom with built in wardrobes and shower room. Upstairs there are two further double bedrooms both with built in storage. Benefits include double glazing and gas central heating.