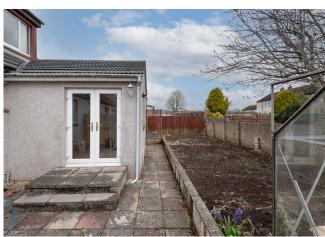

Externally there is a garden to the front and a drive leading to the tandam garage. The rear garden is fully enclosed. The green house will be included in the sale.

This property will appeal to a number of buyers and early viewing is highly recommended.