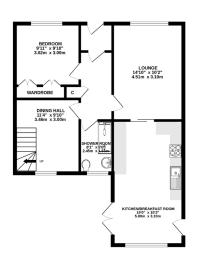

The accommodation comprises: hallway, bright and spacious lounge, extended breakfasting kitchen with patio doors leading to the rear garden, dining room with stairs leading to upstairs. Bedroom with built in wardrobes and shower room. Upstairs there are two further double bedrooms both with built in storage. Benefits include double glazing and gas central heating.

## Viewing

By appointment through Lindsays on 01382 802050 or Dundeeproperty@ lindsays.co.uk

GROUND FLOOR 1ST FLOOR

virtual every alterrity is accepted inside to entire an accuracy or our broughest contained receiv. Instantenies of dioses, windows, norms and any other items are approximate and no responsibility is taken for any error, omission or min-statement. This plan is for little instance purposes only and should be used as such by any propertive purchaser. This pear loss, systems and applicates shown have not been lested and no guarante as to their operability or efficiency can be given.