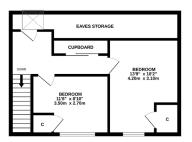

The accommodation comprises: hallway, bright and spacious lounge, extended breakfasting kitchen with patio doors leading to the rear garden, dining room with stairs leading to upstairs. Bedroom with built in wardrobes and shower room. Upstairs there are two further double bedrooms both with built in storage. Benefits include double glazing and gas central heating.

## Viewing

By appointment through Lindsays on 01382 802050 or Dundeeproperty@ lindsays.co.uk

GROUND FLOOR 1ST FLOOR

virtual every alterrity is accepted inside to entire an accuracy or our broughest contained receiv. Instantenies of dioses, windows, norms and any other items are approximate and no responsibility is taken for any error, omission or min-statement. This plan is for little instance purposes only and should be used as such by any propertive purchaser. This pear loss, systems and applicates shown have not been lested and no guarante as to their operability or efficiency can be given.