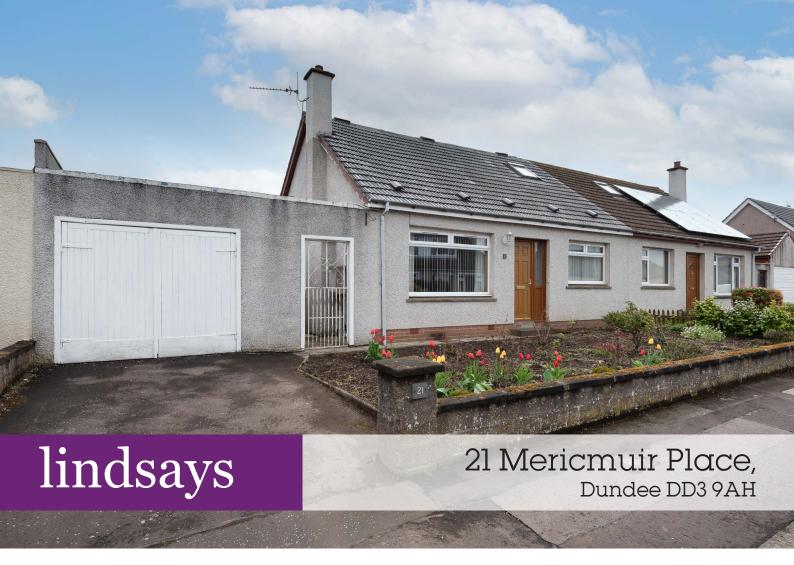

"Extended three bedroom semi detached villa in a popular residential area"

- Hallway
- Lounge
- Breakfasting Kitchen
- Dining Room
- Three Bedrooms
- Shower Room
- Garage
- Gardens

EPC Rating C

FIXED PRICE £205,000

## Description

This is an excellent opportunity to purchase this extended semi detached villa in a popular residential area. Mericmuir Place is ideally situated for ease of access to a number of amenities including shops, schools and a regular commuter bus route.

Externally there is a garden to the front and a drive leading to the tandam garage. The rear garden is fully enclosed. The green house will be included in the sale.

This property will appeal to a number of buyers and early viewing is highly recommended.