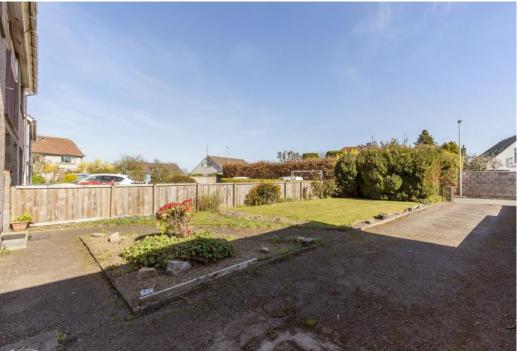

### Summary

Quietly located at the end of a cul-de-sac in coastal Broughty Ferry, this semi-detached comprises three bedrooms with built-in wardrobes, two spacious reception rooms, a kitchen and a bathroom. Now, requiring cosmetic upgrades and renovation, this home offers the new owner an exciting blank canvas of outdated interiors to modernise to their own taste. Externally, the property benefits from private gardens and ample private parking, including a paved driveway and a detached single garage. Extras: All fitted floor and window coverings, light fittings and kitchen appliances are included in the sale. No warranties or guarantees shall be provided in relation to any of the services, moveables, and/or appliances included in the price, as these items are to be left in a sold as seen condition.

### Features

- Semi-detached house in Broughty Ferry
- Quiet-cul-de-sac setting
- Exciting scope for modernisation
- Entrance hall with storage
- Sunny and spacious living room
- Well-appointed kitchen with external access
- Dining room with under-stairs storage
- Southeast-facing main bedroom with fitted wardrobe
- Two more bedrooms with wardrobes
- Bathroom with overhead shower
- Private gardens to the front and rear
- Private garage and driveway parking
- Electric heating and double-glazing