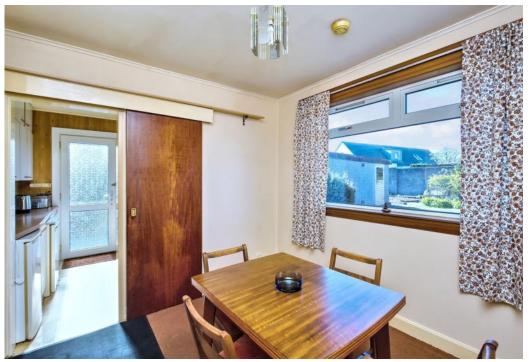

### Summary

Quietly located at the end of a cul-de-sac in coastal Broughty Ferry, this semi-detached comprises three bedrooms with built-in wardrobes, two spacious reception rooms, a kitchen and a bathroom. Now, requiring cosmetic upgrades and renovation, this home offers the new owner an exciting blank canvas of outdated interiors to modernise to their own taste. Externally, the property benefits from private gardens and ample private parking, including a paved driveway and a detached single garage. Extras: All fitted floor and window coverings, light fittings and kitchen appliances are included in the sale. No warranties or guarantees shall be provided in relation to any of the services, moveables, and/or appliances included in the price, as these items are to be left in a sold as seen condition.

### Features

- Semi-detached house in Broughty Ferry
- Quiet-cul-de-sac setting
- Exciting scope for modernisation
- Entrance hall with storage
- Sunny and spacious living room
- Well-appointed kitchen with external access
- Dining room with under-stairs storage
- Southeast-facing main bedroom with fitted wardrobe
- Two more bedrooms with wardrobes
- Bathroom with overhead shower
- Private gardens to the front and rear
- Private garage and driveway parking
- Electric heating and double-glazing