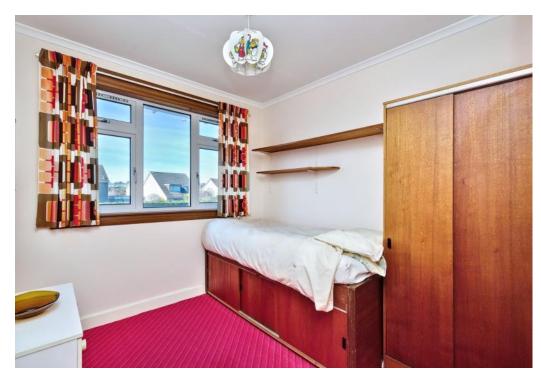

### Summary

Quietly located at the end of a cul-de-sac in coastal Broughty Ferry, this semi-detached comprises three bedrooms with built-in wardrobes, two spacious reception rooms, a kitchen and a bathroom. Now, requiring cosmetic upgrades and renovation, this home offers the new owner an exciting blank canvas of outdated interiors to modernise to their own taste. Externally, the property benefits from private gardens and ample private parking, including a paved driveway and a detached single garage. Extras: All fitted floor and window coverings, light fittings and kitchen appliances are included in the sale. No warranties or guarantees shall be provided in relation to any of the services, moveables, and/or appliances included in the price, as these items are to be left in a sold as seen condition.

### Features

- Semi-detached house in Broughty Ferry
- Quiet-cul-de-sac setting
- Exciting scope for modernisation
- Entrance hall with storage
- Sunny and spacious living room
- Well-appointed kitchen with external access
- Dining room with under-stairs storage
- Southeast-facing main bedroom with fitted wardrobe
- Two more bedrooms with wardrobes
- Bathroom with overhead shower
- Private gardens to the front and rear
- Private garage and driveway parking
- Electric heating and double-glazing