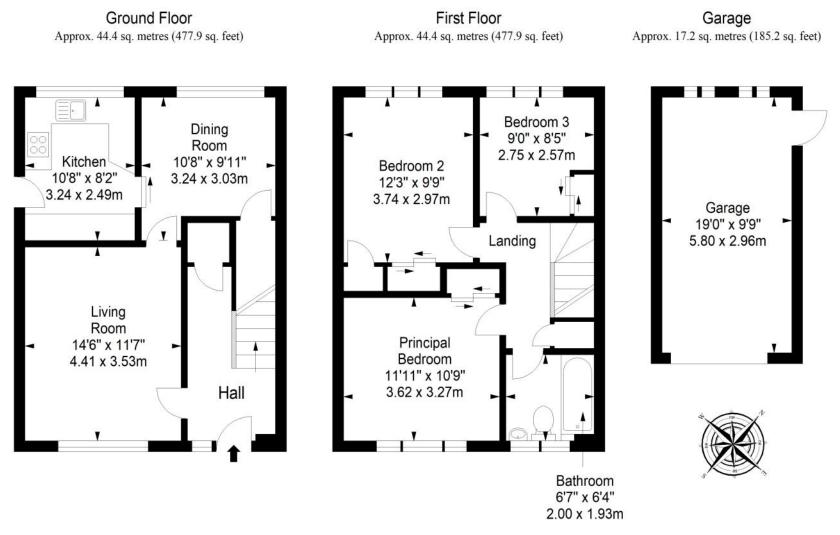

dition.

### Features

- Semi-detached house in Broughty Ferry
- Quiet-cul-de-sac setting
- Exciting scope for modernisation
- Entrance hall with storage
- Sunny and spacious living room
- Well-appointed kitchen with external access
- Dining room with under-stairs storage
- Southeast-facing main bedroom with fitted wardrobe
- Two more bedrooms with wardrobes
- Bathroom with overhead shower
- Private gardens to the front and rear
- Private garage and driveway parking
- Electric heating and double-glazing



"This three-bedroom home offers its new owners excellent opportunities for customising their home to their own tastes and requirements."

















"5 Rosedale Crescent benefits from a sought-after quiet setting, ample private parking and generous garden grounds."



## Floorplan



Total area: approx. 106.0 sq. metres (1141.0 sq. feet)



# Thorntons The right way to move

# Our Branches

#### **ANSTRUTHER**

5A Shore Street, Anstruther, KY10 3EA 01333 310481 anstrutherea@thorntons-law.co.uk

#### ARBROATH

165 High Street, Arbroath, DD1 1DR 01241 876633 arbroathea@thorntons-law.co.uk

#### BONNYRIGG

3-7 High Street, Bonnyrigg, EH19 2DA 0131 663 7135 bonnyriggea@thorntons-law.co.uk

#### CUPAR 49 Bonnygate, Cupar, KY15 4BY

01334 656564 cuparea@thorntons-law.co.uk

#### DUNDEE

Whitehall House, 33 Yeaman Shore Dundee DD1 4BJ 01382 200099 dundeeea@thorntons-law.co.uk

#### EDINBURGH

Citypoint, 3rd Floor, 65 Haymarket Terrace, Edinburgh, EH12 5HD 0131 297 5980 edinea@thorntons-law.co.uk

#### FORFAR

53 East High Street, Forfar, DD8 2EL 01307 466886 forfarea@thornt