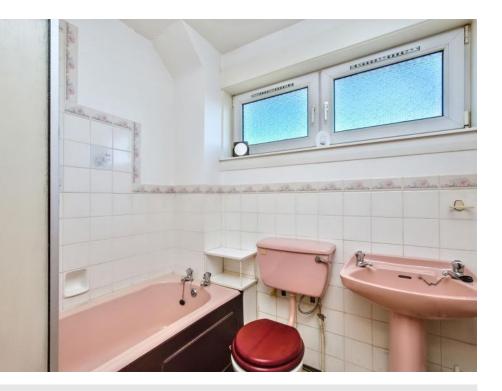

### Summary

Quietly located at the end of a cul-de-sac in coastal Broughty Ferry, this semi-detached comprises three bedrooms with built-in wardrobes, two spacious reception rooms, a kitchen and a bathroom. Now, requiring cosmetic upgrades and renovation, this home offers the new owner an exciting blank canvas of outdated interiors to modernise to their own taste. Externally, the property benefits from private gardens and ample private parking, including a paved driveway and a detached single garage. Extras: All fitted floor and window coverings, light fittings and kitchen appliances are included in the sale. No warranties or guarantees shall be provided in relation to any of the services, moveables, and/or appliances included in the price, as these items are to be left in a sold as seen condition.

### Features

- Semi-detached house in Broughty Ferry
- Quiet-cul-de-sac setting
- Exciting scope for modernisation
- Entrance hall with storage
- Sunny and spacious living room
- Well-appointed kitchen with external access
- Dining room with under-stairs storage
- Southeast-facing main bedroom with fitted wardrobe
- Two more bedrooms with wardrobes
- Bathroom with overhead shower
- Private gardens to the front and rear
- Private garage and driveway parking
- Electric heating and double-glazing