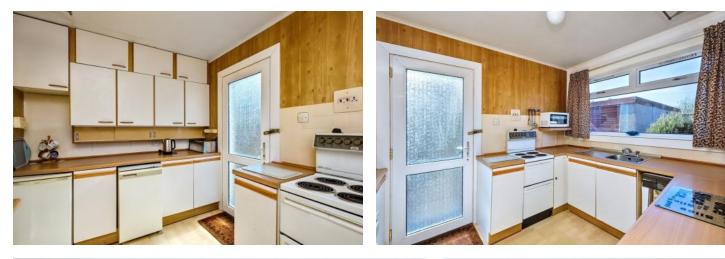

### Summary

Quietly located at the end of a cul-de-sac in coastal Broughty Ferry, this semi-detached comprises three bedrooms with built-in wardrobes, two spacious reception rooms, a kitchen and a bathroom. Now, requiring cosmetic upgrades and renovation, this home offers the new owner an exciting blank canvas of outdated interiors to modernise to their own taste. Externally, the property benefits from private gardens and ample private parking, including a paved driveway and a detached single garage. Extras: All fitted floor and window coverings, light fittings and kitchen appliances are included in the sale. No warranties or guarantees shall be provided in relation to any of the services, moveables, and/or appliances included in the price, as these items are to be left in a sold as seen condition.

### Features

- Semi-detached house in Broughty Ferry
- Quiet-cul-de-sac setting
- Exciting scope for modernisation
- Entrance hall with storage
- Sunny and spacious living room
- Well-appointed kitchen with external access
- Dining room with under-stairs storage
- Southeast-facing main bedroom with fitted wardrobe
- Two more bedrooms with wardrobes
- Bathroom with overhead shower
- Private gardens to the front and rear
- Private garage and driveway parking
- Electric heating and double-glazing