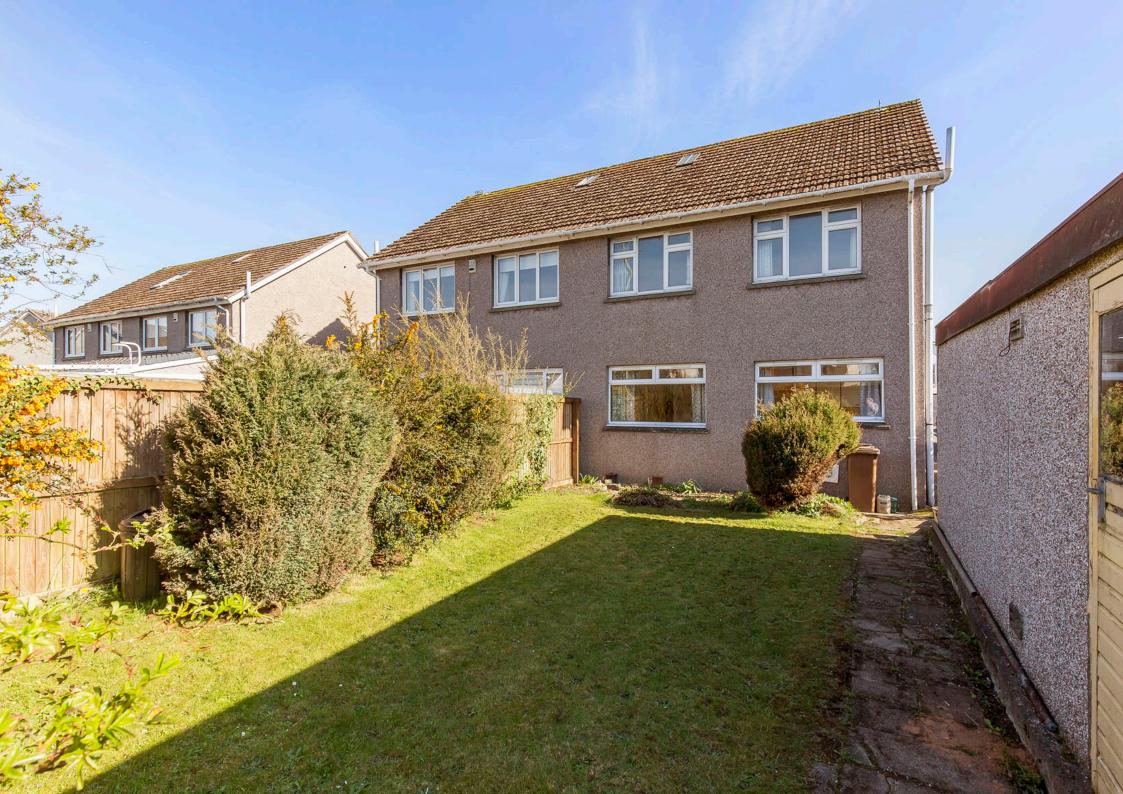

### Summary

Quietly located at the end of a cul-de-sac in coastal Broughty Ferry, this semi-detached comprises three bedrooms with built-in wardrobes, two spacious reception rooms, a kitchen and a bathroom. Now, requiring cosmetic upgrades and renovation, this home offers the new owner an exciting blank canvas of outdated interiors to modernise to their own taste. Externally, the property benefits from private gardens and ample private parking, including a paved driveway and a detached single garage. Extras: All fitted floor and window coverings, light fittings and kitchen appliances are included in the sale. No warranties or guarantees shall be provided in relation to any of the services, moveables, and/or appliances included in the price, as these items are to be left in a sold as seen condition.

### Features

- Semi-detached house in Broughty Ferry
- Quiet-cul-de-sac setting
- Exciting scope for modernisation
- Entrance hall with storage
- Sunny and spacious living room
- Well-appointed kitchen with external access
- Dining room with under-stairs storage
- Southeast-facing main bedroom with fitted wardrobe
- Two more bedrooms with wardrobes
- Bathroom with overhead shower
- Private gardens to the front and rear
- Private garage and driveway parking
- Electric heating and double-glazing