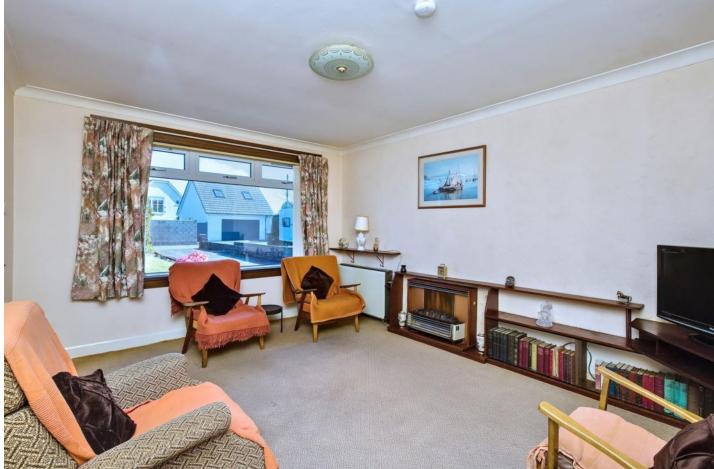

### Summary

Quietly located at the end of a cul-de-sac in coastal Broughty Ferry, this semi-detached comprises three bedrooms with built-in wardrobes, two spacious reception rooms, a kitchen and a bathroom. Now, requiring cosmetic upgrades and renovation, this home offers the new owner an exciting blank canvas of outdated interiors to modernise to their own taste. Externally, the property benefits from private gardens and ample private parking, including a paved driveway and a detached single garage. Extras: All fitted floor and window coverings, light fittings and kitchen appliances are included in the sale. No warranties or guarantees shall be provided in relation to any of the services, moveables, and/or appliances included in the price, as these items are to be left in a sold as seen condition.

### Features

- Semi-detached house in Broughty Ferry
- Quiet-cul-de-sac setting
- Exciting scope for modernisation
- Entrance hall with storage
- Sunny and spacious living room
- Well-appointed kitchen with external access
- Dining room with under-stairs storage
- Southeast-facing main bedroom with fitted wardrobe
- Two more bedrooms with wardrobes
- Bathroom with overhead shower
- Private gardens to the front and rear
- Private garage and driveway parking
- Electric heating and double-glazing