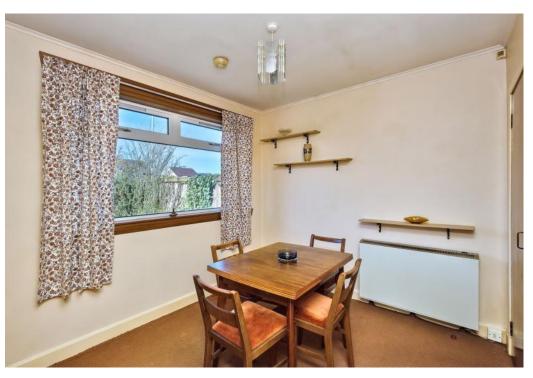

### Summary

Quietly located at the end of a cul-de-sac in coastal Broughty Ferry, this semi-detached comprises three bedrooms with built-in wardrobes, two spacious reception rooms, a kitchen and a bathroom. Now, requiring cosmetic upgrades and renovation, this home offers the new owner an exciting blank canvas of outdated interiors to modernise to their own taste. Externally, the property benefits from private gardens and ample private parking, including a paved driveway and a detached single garage. Extras: All fitted floor and window coverings, light fittings and kitchen appliances are included in the sale. No warranties or guarantees shall be provided in relation to any of the services, moveables, and/or appliances included in the price, as these items are to be left in a sold as seen condition.

### Features

- Semi-detached house in Broughty Ferry
- Quiet-cul-de-sac setting
- Exciting scope for modernisation
- Entrance hall with storage
- Sunny and spacious living room
- Well-appointed kitchen with external access
- Dining room with under-stairs storage
- Southeast-facing main bedroom with fitted wardrobe
- Two more bedrooms with wardrobes
- Bathroom with overhead shower
- Private gardens to the front and rear
- Private garage and driveway parking
- Electric heating and double-glazing