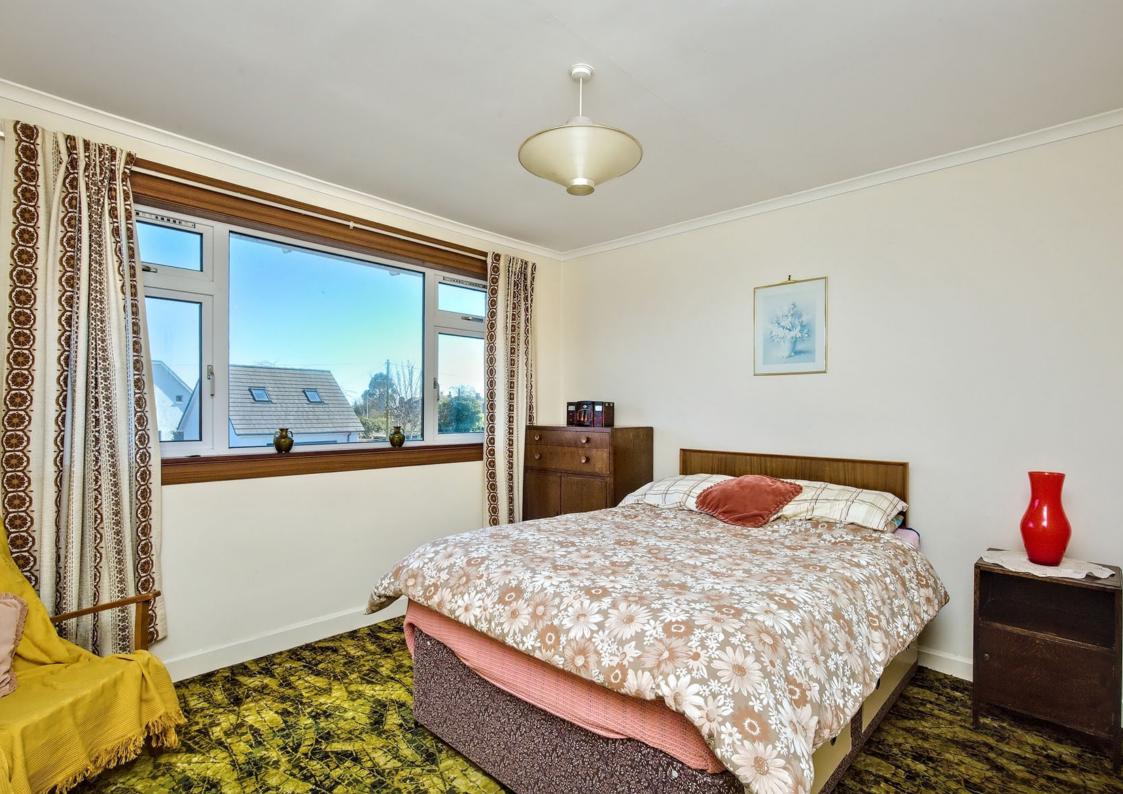

### Summary

Quietly located at the end of a cul-de-sac in coastal Broughty Ferry, this semi-detached comprises three bedrooms with built-in wardrobes, two spacious reception rooms, a kitchen and a bathroom. Now, requiring cosmetic upgrades and renovation, this home offers the new owner an exciting blank canvas of outdated interiors to modernise to their own taste. Externally, the property benefits from private gardens and ample private parking, including a paved driveway and a detached single garage. Extras: All fitted floor and window coverings, light fittings and kitchen appliances are included in the sale. No warranties or guarantees shall be provided in relation to any of the services, moveables, and/or appliances included in the price, as these items are to be left in a sold as seen condition.

### Features

- Semi-detached house in Broughty Ferry
- Quiet-cul-de-sac setting
- Exciting scope for modernisation
- Entrance hall with storage
- Sunny and spacious living room
- Well-appointed kitchen with external access
- Dining room with under-stairs storage
- Southeast-facing main bedroom with fitted wardrobe
- Two more bedrooms with wardrobes
- Bathroom with overhead shower
- Private gardens to the front and rear
- Private garage and driveway parking
- Electric heating and double-glazing