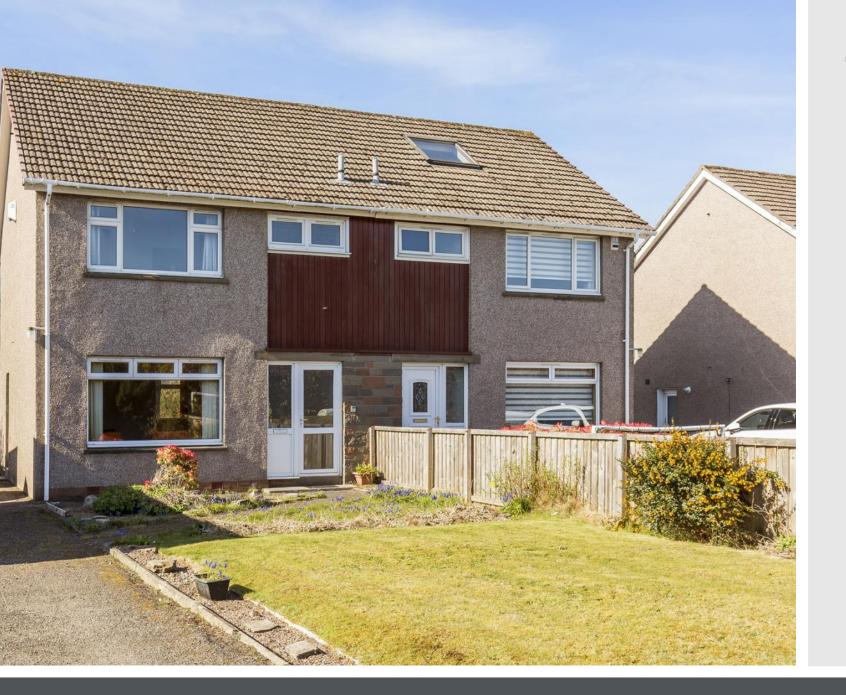

## 5 Rosedale Crescent,

Broughty Ferry, Dundee, DD5 2RG

Thorntons Property | Whitehall House, 33 Yeaman Shore Dundee DD1 4BJ | 01382 200099 | dundeeea@thorntons-law.co.uk www.thorntons-property.co.uk

### Summary

Quietly located at the end of a cul-de-sac in coastal Broughty Ferry, this semi-detached comprises three bedrooms with built-in wardrobes, two spacious reception rooms, a kitchen and a bathroom. Now, requiring cosmetic upgrades and renovation, this home offers the new owner an exciting blank canvas of outdated interiors to modernise to their own taste. Externally, the property benefits from private gardens and ample private parking, including a paved driveway and a detached single garage. Extras: All fitted floor and window coverings, light fittings and kitchen appliances are included in the sale. No warranties or guarantees shall be provided in relation to any of the services, moveables, and/or appliances included in the price, as these items are to be left in a sold as seen condition.

### Features

- Semi-detached house in Broughty Ferry
- Quiet-cul-de-sac setting
- Exciting scope for modernisation
- Entrance hall with storage
- Sunny and spacious living room
- Well-appointed kitchen with external access
- Dining room with under-stairs storage
- Southeast-facing main bedroom with fitted wardrobe
- Two more bedrooms with wardrobes
- Bathroom with overhead shower
- Private gardens to the front and rear
- Private garage and driveway parking
- Electric heating and double-glazing