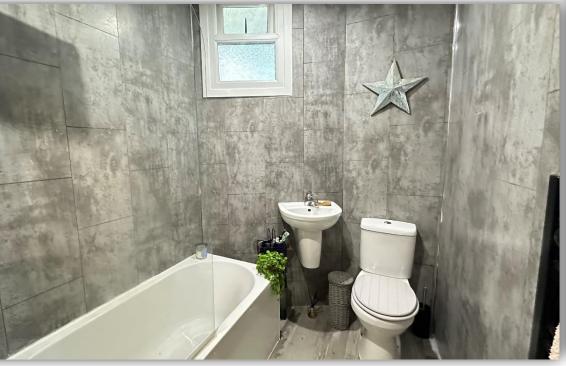

Accommodation comprises entrance vestibule; hallway with connecting doors to all rooms; elegant lounge with front facing bay window, ornate cornice and ceiling rose, focal fireplace and recessed display shelving with storage below; kitchen with cast iron fireplace, fitted base and wall mounted units with complementary worktops and contrasting splashback tiling, integrated electric hob and oven, free standing fridge freezer and washing machine; stylish bathroom with W.C., wash hand basin and bath with mains fed shower over, full wet-wall panelling and heated towel rail; and two generous double bedrooms.