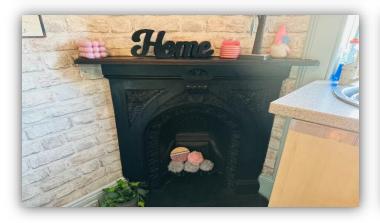

Accommodation comprises entrance vestibule; hallway with connecting doors to all rooms; elegant lounge with front facing bay window, ornate cornice and ceiling rose, focal fireplace and recessed display shelving with storage below; kitchen with cast iron fireplace, fitted base and wall mounted units with complementary worktops and contrasting splashback tiling, integrated electric hob and oven, free standing fridge freezer and washing machine; stylish bathroom with W.C., wash hand basin and bath with mains fed shower over, full wet-wall panelling and heated towel rail; and two generous double bedrooms.