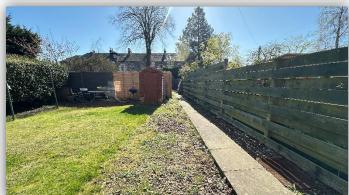

Externally there is an enclosed, easily maintained garden to the front, large south-facing garden to the rear and an external staircase leading to a large basement which has been divided into separate rooms with power points, heating and lighting.