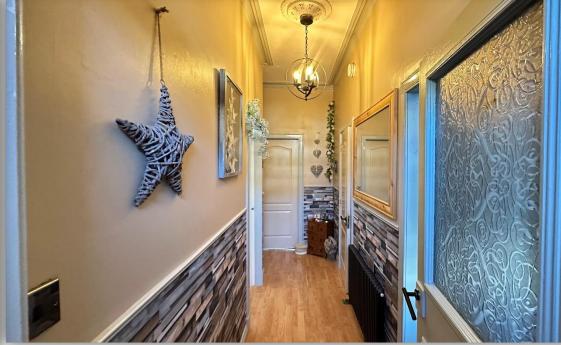

Accommodation comprises entrance vestibule; hallway with connecting doors to all rooms; elegant lounge with front facing bay window, ornate cornice and ceiling rose, focal fireplace and recessed display shelving with storage below; kitchen with cast iron fireplace, fitted base and wall mounted units with complementary worktops and contrasting splashback tiling, integrated electric hob and oven, free standing fridge freezer and washing machine; stylish bathroom with W.C., wash hand basin and bath with mains fed shower over, full wet-wall panelling and heated towel rail; and two generous double bedrooms.