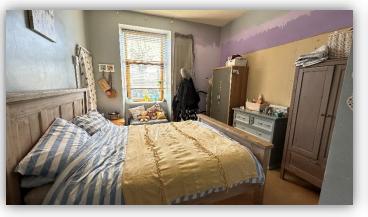

Accommodation comprises entrance vestibule; hallway with connecting doors to all rooms; elegant lounge with front facing bay window, ornate cornice and ceiling rose, focal fireplace and recessed display shelving with storage below; kitchen with cast iron fireplace, fitted base and wall mounted units with complementary worktops and contrasting splashback tiling, integrated electric hob and oven, free standing fridge freezer and washing machine; stylish bathroom with W.C., wash hand basin and bath with mains fed shower over, full wet-wall panelling and heated towel rail; and two generous double bedrooms.