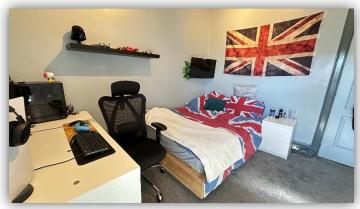

Accommodation comprises entrance vestibule; hallway with connecting doors to all rooms; elegant lounge with front facing bay window, ornate cornice and ceiling rose, focal fireplace and recessed display shelving with storage below; kitchen with cast iron fireplace, fitted base and wall mounted units with complementary worktops and contrasting splashback tiling, integrated electric hob and oven, free standing fridge freezer and washing machine; stylish bathroom with W.C., wash hand basin and bath with mains fed shower over, full wet-wall panelling and heated towel rail; and two generous double bedrooms.