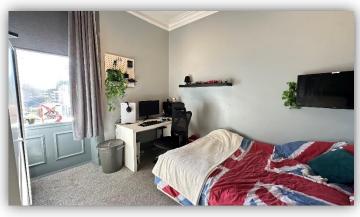

Accommodation comprises entrance vestibule; hallway with connecting doors to all rooms; elegant lounge with front facing bay window, ornate cornice and ceiling rose, focal fireplace and recessed display shelving with storage below; kitchen with cast iron fireplace, fitted base and wall mounted units with complementary worktops and contrasting splashback tiling, integrated electric hob and oven, free standing fridge freezer and washing machine; stylish bathroom with W.C., wash hand basin and bath with mains fed shower over, full wet-wall panelling and heated towel rail; and two generous double bedrooms.