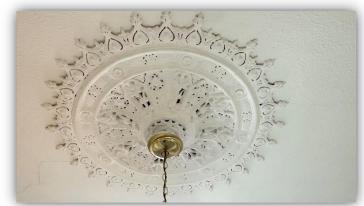

The subjects are in good decorative order throughout and benefit from well-proportioned rooms, period features, double glazing, gas central heating, modern bathroom and large basement (suitable for conversion subject to local authority consents).

Accommodation comprises entrance vestibule; hallway with connecting doors to all rooms; elegant lounge with front facing bay window, ornate cornice and ceiling rose, focal fireplace and recessed display shelving with storage below; kitchen with cast iron fireplace, fitted base and wall mounted units with complementary worktops and contrasting splashback tiling, integrated electric hob and oven, free standing fridge freezer and washing machine; stylish bathroom with W.C., wash hand basin and bath with mains fed shower over, full wet-wall panelling and heated towel rail; and two generous double bedrooms.