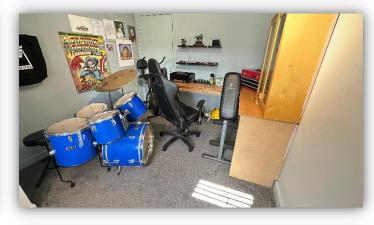

Externally there is an enclosed, easily maintained garden to the front, large south-facing garden to the rear and an external staircase leading to a large basement which has been divided into separate rooms with power points, heating and lighting.