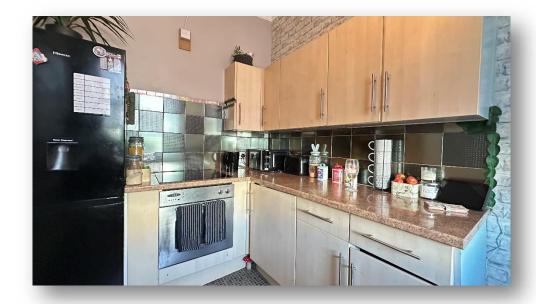

Accommodation comprises entrance vestibule; hallway with connecting doors to all rooms; elegant lounge with front facing bay window, ornate cornice and ceiling rose, focal fireplace and recessed display shelving with storage below; kitchen with cast iron fireplace, fitted base and wall mounted units with complementary worktops and contrasting splashback tiling, integrated electric hob and oven, free standing fridge freezer and washing machine; stylish bathroom with W.C., wash hand basin and bath with mains fed shower over, full wet-wall panelling and heated towel rail; and two generous double bedrooms.