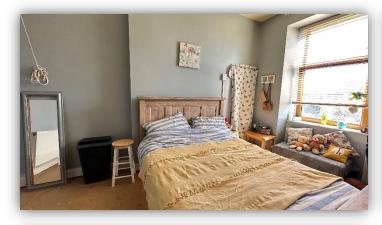

Accommodation comprises entrance vestibule; hallway with connecting doors to all rooms; elegant lounge with front facing bay window, ornate cornice and ceiling rose, focal fireplace and recessed display shelving with storage below; kitchen with cast iron fireplace, fitted base and wall mounted units with complementary worktops and contrasting splashback tiling, integrated electric hob and oven, free standing fridge freezer and washing machine; stylish bathroom with W.C., wash hand basin and bath with mains fed shower over, full wet-wall panelling and heated towel rail; and two generous double bedrooms.