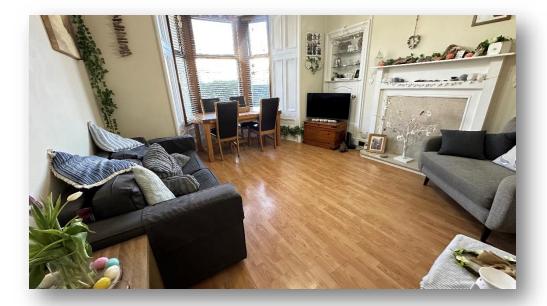

Accommodation comprises entrance vestibule; hallway with connecting doors to all rooms; elegant lounge with front facing bay window, ornate cornice and ceiling rose, focal fireplace and recessed display shelving with storage below; kitchen with cast iron fireplace, fitted base and wall mounted units with complementary worktops and contrasting splashback tiling, integrated electric hob and oven, free standing fridge freezer and washing machine; stylish bathroom with W.C., wash hand basin and bath with mains fed shower over, full wet-wall panelling and heated towel rail; and two generous double bedrooms.