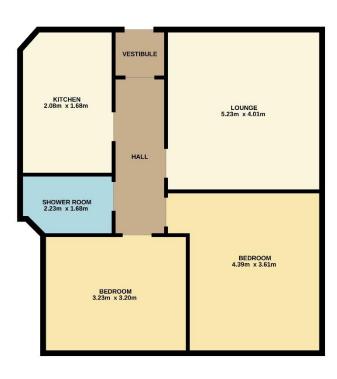

Accommodation comprises entrance vestibule; hallway with connecting doors to all rooms; elegant lounge with front facing bay window, ornate cornice and ceiling rose, focal fireplace and recessed display shelving with storage below; kitchen with cast iron fireplace, fitted base and wall mounted units with complementary worktops and contrasting splashback tiling, integrated electric hob and oven, free standing fridge freezer and washing machine; stylish bathroom with W.C., wash hand basin and bath with mains fed shower over, full wet-wall panelling and heated towel rail; and two generous double bedrooms.

GROUND FLOOR 68.0 sq.m. approx.

White every attempt has been made to ensure the accuracy of the disoplan collaborated here, recovarienced of doors, windows, comes and age state themse are approximate and no respectfully is sales for any error, omission or as is selement. This pain is no influentee pursues only and should be served as such by very prospective grant-bases. The services, systems and applications shown have not been reclaim to select any of the accuracy of the services are also such by very prospective grant-bases. The services, systems and optimizes shown have not been reclaim to end and no guarantee as to sky what will be expected.