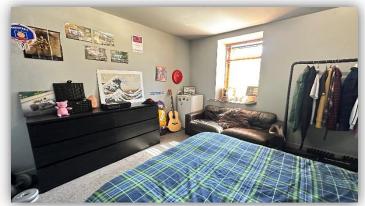

Accommodation comprises entrance vestibule; hallway with connecting doors to all rooms; elegant lounge with front facing bay window, ornate cornice and ceiling rose, focal fireplace and recessed display shelving with storage below; kitchen with cast iron fireplace, fitted base and wall mounted units with complementary worktops and contrasting splashback tiling, integrated electric hob and oven, free standing fridge freezer and washing machine; stylish bathroom with W.C., wash hand basin and bath with mains fed shower over, full wet-wall panelling and heated towel rail; and two generous double bedrooms.