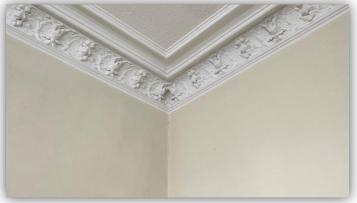

The subjects are in good decorative order throughout and benefit from well-proportioned rooms, period features, double glazing, gas central heating, modern bathroom and large basement (suitable for conversion subject to local authority consents).

Accommodation comprises entrance vestibule; hallway with connecting doors to all rooms; elegant lounge with front facing bay window, ornate cornice and ceiling rose, focal fireplace and recessed display shelving with storage below; kitchen with cast iron fireplace, fitted base and wall mounted units with complementary worktops and contrasting splashback tiling, integrated electric hob and oven, free standing fridge freezer and washing machine; stylish bathroom with W.C., wash hand basin and bath with mains fed shower over, full wet-wall panelling and heated towel rail; and two generous double bedrooms.