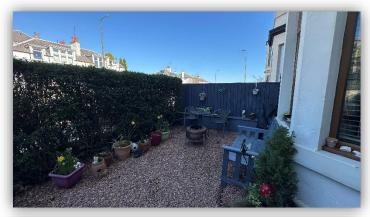

Externally there is an enclosed, easily maintained garden to the front, large south-facing garden to the rear and an external staircase leading to a large basement which has been divided into separate rooms with power points, heating and lighting.