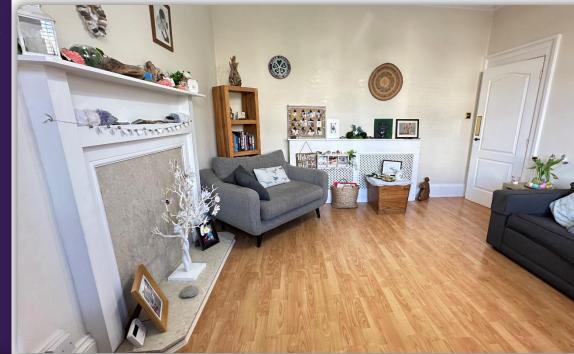

Accommodation comprises entrance vestibule; hallway with connecting doors to all rooms; elegant lounge with front facing bay window, ornate cornice and ceiling rose, focal fireplace and recessed display shelving with storage below; kitchen with cast iron fireplace, fitted base and wall mounted units with complementary worktops and contrasting splashback tiling, integrated electric hob and oven, free standing fridge freezer and washing machine; stylish bathroom with W.C., wash hand basin and bath with mains fed shower over, full wet-wall panelling and heated towel rail; and two generous double bedrooms.