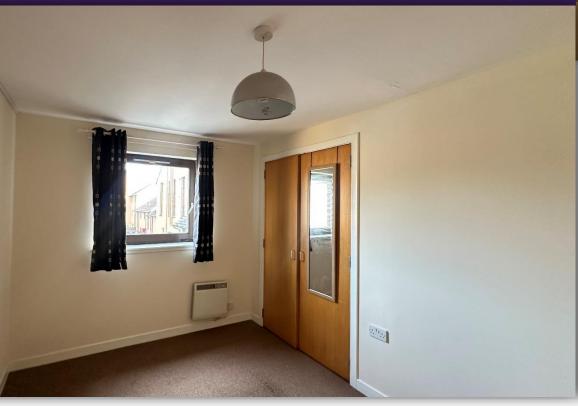

Accommodation comprises entrance hallway with 2 large storage cupboards and connecting doors to lounge, bathroom and bedrooms; bright and airy lounge with front facing windows; kitchen with fitted base and wall mounted units with complementary worktops and splashback tiling, slot in electric cooker, free standing fridge freezer and washing machine; bathroom with W.C., wash hand basin and bath with electric shower over; and two double bedrooms with built in wardrobes.