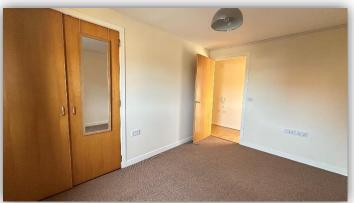

Accommodation comprises entrance hallway with 2 large storage cupboards and connecting doors to lounge, bathroom and bedrooms; bright and airy lounge with front facing windows; kitchen with fitted base and wall mounted units with complementary worktops and splashback tiling, slot in electric cooker, free standing fridge freezer and washing machine; bathroom with W.C., wash hand basin and bath with electric shower over; and two double bedrooms with built in wardrobes.

Practical benefits include double glazing, electric heating, neutral décor and security entry.

This particular property would make an ideal first time buy/but to let investment and early viewing is recommended.