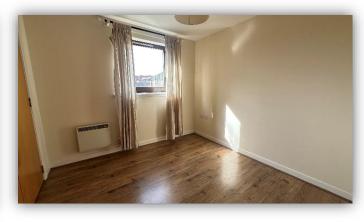

Accommodation comprises entrance hallway with 2 large storage cupboards and connecting doors to lounge, bathroom and bedrooms; bright and airy lounge with front facing windows; kitchen with fitted base and wall mounted units with complementary worktops and splashback tiling, slot in electric cooker, free standing fridge freezer and washing machine; bathroom with W.C., wash hand basin and bath with electric shower over; and two double bedrooms with built in wardrobes.