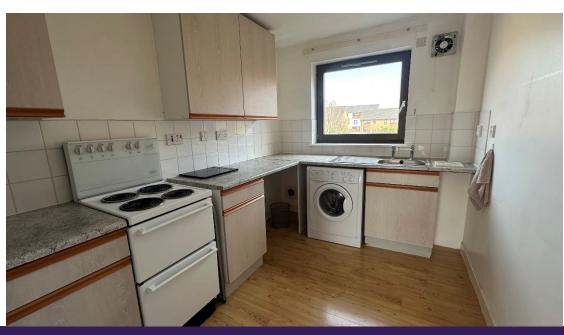

Accommodation comprises entrance hallway with 2 large storage cupboards and connecting doors to lounge, bathroom and bedrooms; bright and airy lounge with front facing windows; kitchen with fitted base and wall mounted units with complementary worktops and splashback tiling, slot in electric cooker, free standing fridge freezer and washing machine; bathroom with W.C., wash hand basin and bath with electric shower over; and two double bedrooms with built in wardrobes.

Included in the sale are all floor coverings and white goods.

Dundee: 01382 203000 Brechin: 01356 622289 Cupar: 01334 658222 www.thechamberpractice.co.uk contact@thechamberpractice.co.uk