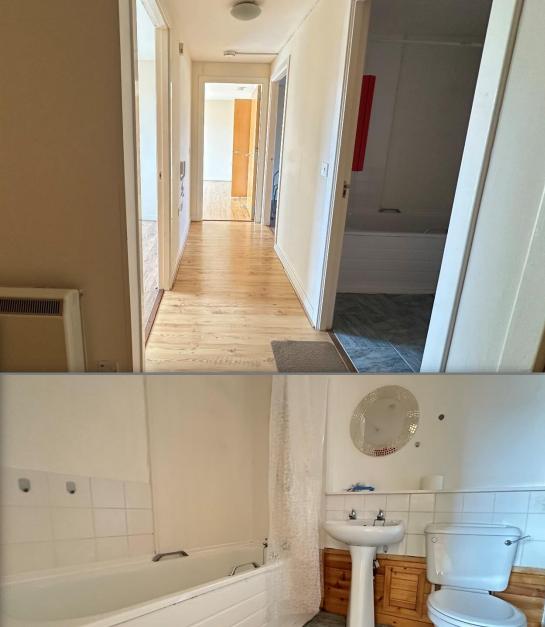

Accommodation comprises entrance hallway with 2 large storage cupboards and connecting doors to lounge, bathroom and bedrooms; bright and airy lounge with front facing windows; kitchen with fitted base and wall mounted units with complementary worktops and splashback tiling, slot in electric cooker, free standing fridge freezer and washing machine; bathroom with W.C., wash hand basin and bath with electric shower over; and two double bedrooms with built in wardrobes.

Practical benefits include double glazing, electric heating, neutral décor and security entry.

This particular property would make an ideal first time buy/but to let investment and early viewing is recommended.