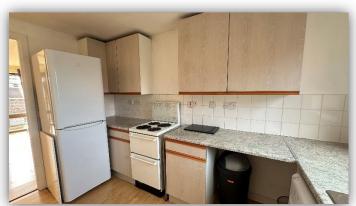

Accommodation comprises entrance hallway with 2 large storage cupboards and connecting doors to lounge, bathroom and bedrooms; bright and airy lounge with front facing windows; kitchen with fitted base and wall mounted units with complementary worktops and splashback tiling, slot in electric cooker, free standing fridge freezer and washing machine; bathroom with W.C., wash hand basin and bath with electric shower over; and two double bedrooms with built in wardrobes.