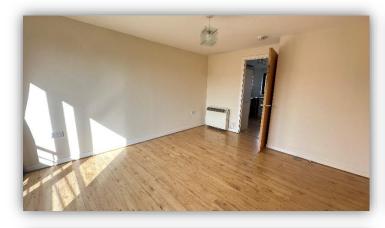

Accommodation comprises entrance hallway with 2 large storage cupboards and connecting doors to lounge, bathroom and bedrooms; bright and airy lounge with front facing windows; kitchen with fitted base and wall mounted units with complementary worktops and splashback tiling, slot in electric cooker, free standing fridge freezer and washing machine; bathroom with W.C., wash hand basin and bath with electric shower over; and two double bedrooms with built in wardrobes.