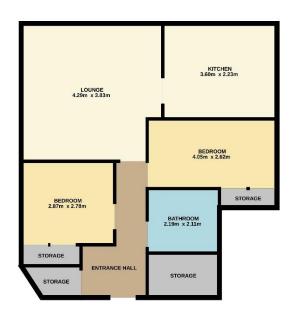

Accommodation comprises entrance hallway with 2 large storage cupboards and connecting doors to lounge, bathroom and bedrooms; bright and airy lounge with front facing windows; kitchen with fitted base and wall mounted units with complementary worktops and splashback tiling, slot in electric cooker, free standing fridge freezer and washing machine; bathroom with W.C., wash hand basin and bath with electric shower over; and two double bedrooms with built in wardrobes.

Dundee: 01382 203000 Brechin: 01356 622289 Cupar: 01334 658222 www.thechamberpractice.co.uk contact@thechamberpractice.co.uk

60.0 sq.m. approx.

TOTAL FLOOR AREA - 80.0 sq.m. appriox.

What every attempt has been made to exist the accuracy of the designs cardinated their, measurements of other, whiches, rooms and any ether size and prospected and to reagge officially it stokes for any every existence. This pair is for flaggarent supposes only and should be used as used to by any prospective pure out. This pair is for flaggarent supposes only and should be used as used to be yet yet prospective pure out. This pair is for flaggarent approach to be about the other size and on the size and on pair their size of the granting and pair pair of their base of the other size and on the size of the grantine state of a grantine size of the size of