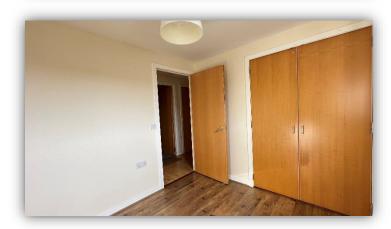

Accommodation comprises entrance hallway with 2 large storage cupboards and connecting doors to lounge, bathroom and bedrooms; bright and airy lounge with front facing windows; kitchen with fitted base and wall mounted units with complementary worktops and splashback tiling, slot in electric cooker, free standing fridge freezer and washing machine; bathroom with W.C., wash hand basin and bath with electric shower over; and two double bedrooms with built in wardrobes.

Practical benefits include double glazing, electric heating, neutral décor and security entry.

This particular property would make an ideal first time buy/but to let investment and early viewing is recommended.