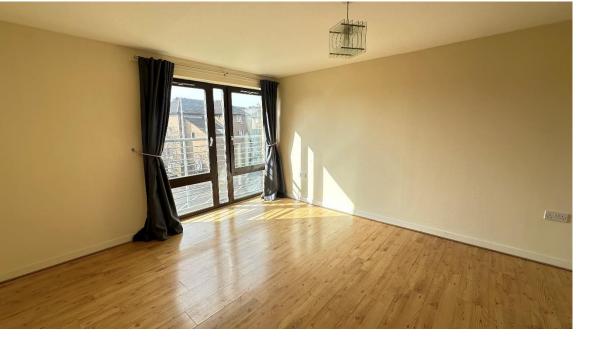

Accommodation comprises entrance hallway with 2 large storage cupboards and connecting doors to lounge, bathroom and bedrooms; bright and airy lounge with front facing windows; kitchen with fitted base and wall mounted units with complementary worktops and splashback tiling, slot in electric cooker, free standing fridge freezer and washing machine; bathroom with W.C., wash hand basin and bath with electric shower over; and two double bedrooms with built in wardrobes.

Practical benefits include double glazing, electric heating, neutral décor and security entry.

This particular property would make an ideal first time buy/but to let investment and early viewing is recommended.