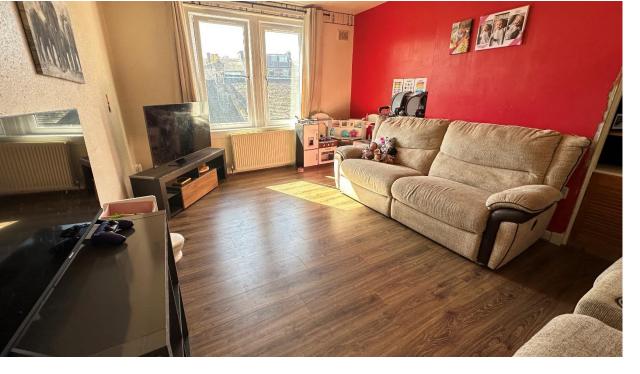

Accommodation comprises: entrance hallway with storage cupboard and connecting doors to all rooms; bright and airy lounge with front facing window and recessed display shelving with storage below; kitchen fitted with a range of base and wall mounted units with contrasting worktops and splashback tiling, slot-in electric cooker and washing machine may be included if required; fully tiled bathroom with 3 piece white suite incorporating W.C., wash hand basin and bath with electric shower over; and two double bedrooms with built in wardrobe/storage facilities. Externally there is a shared drying green with garden shed.

Benefits include double glazing, gas central heating and lovely views over the river and harbour from the north facing windows.

This particular property would make an ideal first time buy and early viewing is recommended.