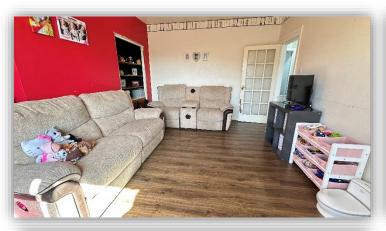

Accommodation comprises: entrance hallway with storage cupboard and connecting doors to all rooms; bright and airy lounge with front facing window and recessed display shelving with storage below; kitchen fitted with a range of base and wall mounted units with contrasting worktops and splashback tiling, slot-in electric cooker and washing machine may be included if required; fully tiled bathroom with 3 piece white suite incorporating W.C., wash hand basin and bath with electric shower over; and two double bedrooms with built in wardrobe/storage facilities. Externally there is a shared drying green with garden shed.