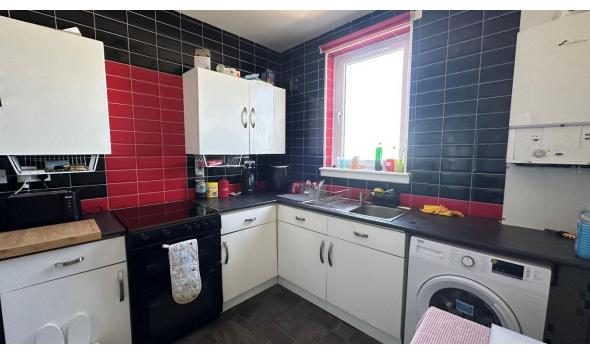

Accommodation comprises: entrance hallway with storage cupboard and connecting doors to all rooms; bright and airy lounge with front facing window and recessed display shelving with storage below; kitchen fitted with a range of base and wall mounted units with contrasting worktops and splashback tiling, slot-in electric cooker and washing machine may be included if required; fully tiled bathroom with 3 piece white suite incorporating W.C., wash hand basin and bath with electric shower over; and two double bedrooms with built in wardrobe/storage facilities. Externally there is a shared drying green with garden shed.