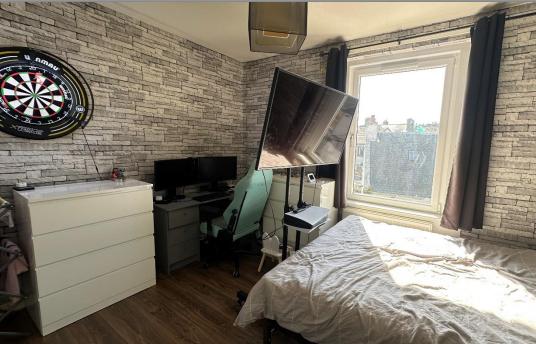

Accommodation comprises: entrance hallway with storage cupboard and connecting doors to all rooms; bright and airy lounge with front facing window and recessed display shelving with storage below; kitchen fitted with a range of base and wall mounted units with contrasting worktops and splashback tiling, slot-in electric cooker and washing machine may be included if required; fully tiled bathroom with 3 piece white suite incorporating W.C., wash hand basin and bath with electric shower over; and two double bedrooms with built in wardrobe/storage facilities. Externally there is a shared drying green with garden shed.