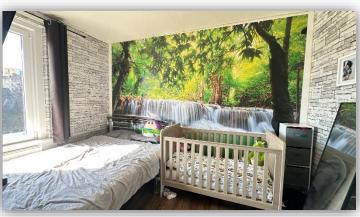

Accommodation comprises: entrance hallway with storage cupboard and connecting doors to all rooms; bright and airy lounge with front facing window and recessed display shelving with storage below; kitchen fitted with a range of base and wall mounted units with contrasting worktops and splashback tiling, slot-in electric cooker and washing machine may be included if required; fully tiled bathroom with 3 piece white suite incorporating W.C., wash hand basin and bath with electric shower over; and two double bedrooms with built in wardrobe/storage facilities. Externally there is a shared drying green with garden shed.