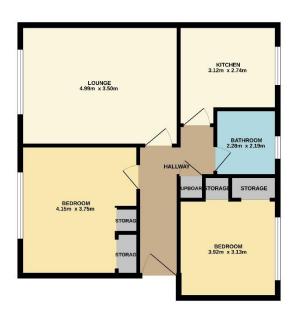

Accommodation comprises: entrance hallway with storage cupboard and connecting doors to all rooms; bright and airy lounge with front facing window and recessed display shelving with storage below; kitchen fitted with a range of base and wall mounted units with contrasting worktops and splashback tiling, slot-in electric cooker and washing machine may be included if required; fully tiled bathroom with 3 piece white suite incorporating W.C., wash hand basin and bath with electric shower over; and two double bedrooms with built in wardrobe/storage facilities. Externally there is a shared drying green with garden shed.

73.0 sq.m. approx.

Whilst every allerius has been assist to produce the sociatory of the florgers contained here, measurement of color, widous, scene and any other tension and opportunite and no costnets byte scene for one or mission or in scalarizer. The private to that and the purpose only and the state of as such type or product the purchase. The second to the scalarizer and the scalariz