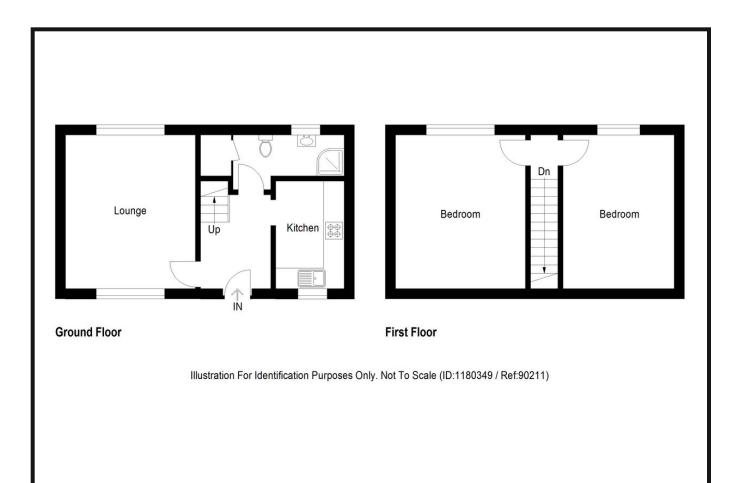

#### **ACCOMMODATION:**

## ENTRANCE HALLWAY, LOUNGE, KITCHEN, SHOWER ROOM AND TWO DOUBLE BEDROOMS

#### **ENTRANCE HALLWAY:**

Entry is via a door into a welcoming hallway with a wall mounted storage heater and a cupboard which houses the electric fuse box.

#### LOUNGE:

Approx. 12' x 23'6. A generously sized lounge with a feature inglenook fireplace incorporating a wood burning stove with wooden mantlepiece. Double aspects windows provide light and a stunning view of the sea.

#### **KITCHEN:**

Approx. 7'7 x 14'4. Fitted with a range of base and wall units with work surfaces incorporating a stainless steel sink with a mixer tap. There is an electric oven and hob, plumb space for a washing machine and space for a fridge freezer. The floor has been tiled and there is a storage heater. A front facing window provides light and ventilation.

#### BEDROOM 1:

Approx. 11'4 x 14'4. A lovely bright double bedroom with a panel heater, and a cupboard with light and access into the eves. There is a rear facing window giving spectacular open view out to the sea.

#### BEDROOM 2:

Approx.  $11'2 \times 14'8$ . This room also has stunning views, a panel heater and a cupboard with light and access into the eves for more storage.

#### SHOWER ROOM:

Approx. 11'8 x 8'6. With a wash hand basin and WC and a corner cubicle housing an electric shower with wet wall. There is an electric towel rail, rear facing window and a large walk in storage cupboard housing the water tank.