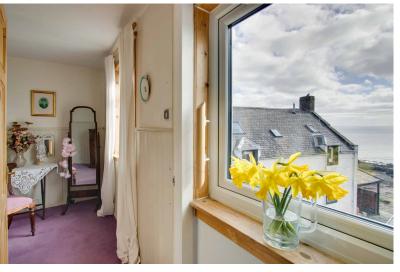

#### LOUNGE:

Approx. 12' x 23'6. A generously sized lounge with a feature inglenook fireplace incorporating a wood burning stove with wooden mantlepiece. Double aspects windows provide light and a stunning view of the sea.

#### BEDROOM 1:

Approx. 11'4 x 14'4. A lovely bright double bedroom with a panel heater, and a cupboard with light and access into the eves. There is a rear facing window giving spectacular open view out to the sea.

#### BEDROOM 2:

Approx.  $11'2 \times 14'8$ . This room also has stunning views, a panel heater and a cupboard with light and access into the eves for more storage.