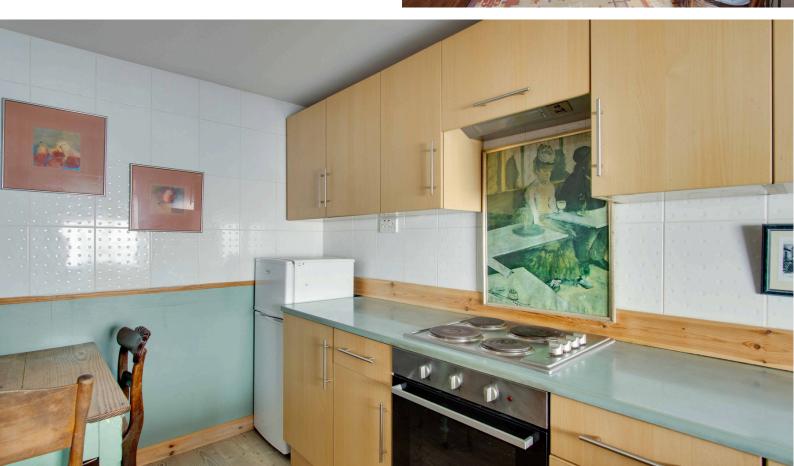

#### **KITCHEN:**

Approx. 7'7 x 14'4. Fitted with a range of base and wall units with work surfaces incorporating a stainless steel sink with a mixer tap. There is an electric oven and hob, plumb space for a washing machine and space for a fridge freezer. The floor has been tiled and there is a storage heater. A front facing window provides light and ventilation.