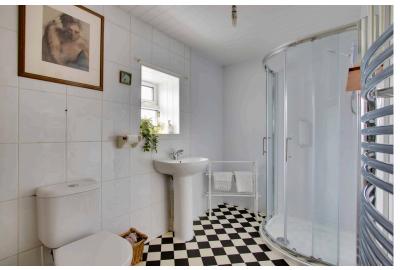

#### SHOWER ROOM:

Approx. 11'8 x 8'6. With a wash hand basin and WC and a corner cubicle housing an electric shower with wet wall. There is an electric towel rail, rear facing window and a large walk in storage cupboard housing the water tank.