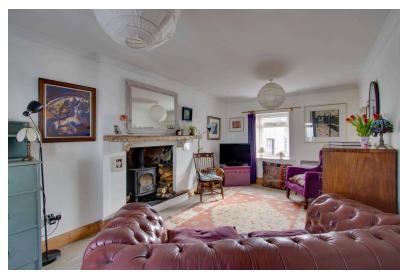

#### LOUNGE:

Approx. 12' x 23'6. A generously sized lounge with a feature inglenook fireplace incorporating a wood burning stove with wooden mantlepiece. Double aspects windows provide light and a stunning view of the sea.