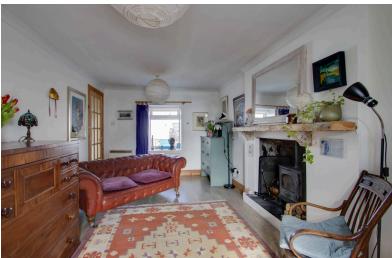

#### LOUNGE:

Approx. 12' x 23'6. A generously sized lounge with a feature inglenook fireplace incorporating a wood burning stove with wooden mantlepiece. Double aspects windows provide light and a stunning view of the sea.