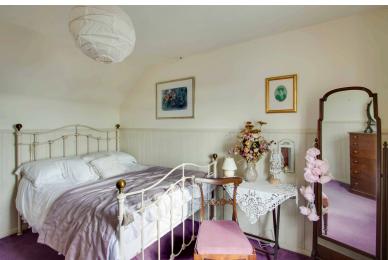

#### BEDROOM 1:

Approx. 11'4 x 14'4. A lovely bright double bedroom with a panel heater, and a cupboard with light and access into the eves. There is a rear facing window giving spectacular open view out to the sea.

#### BEDROOM 2:

Approx.  $11'2 \times 14'8$ . This room also has stunning views, a panel heater and a cupboard with light and access into the eves for more storage.