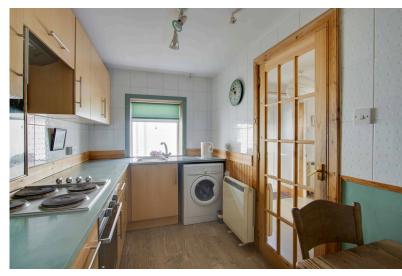

#### **KITCHEN:**

Approx. 7'7 x 14'4. Fitted with a range of base and wall units with work surfaces incorporating a stainless steel sink with a mixer tap. There is an electric oven and hob, plumb space for a washing machine and space for a fridge freezer. The floor has been tiled and there is a storage heater. A front facing window provides light and ventilation.