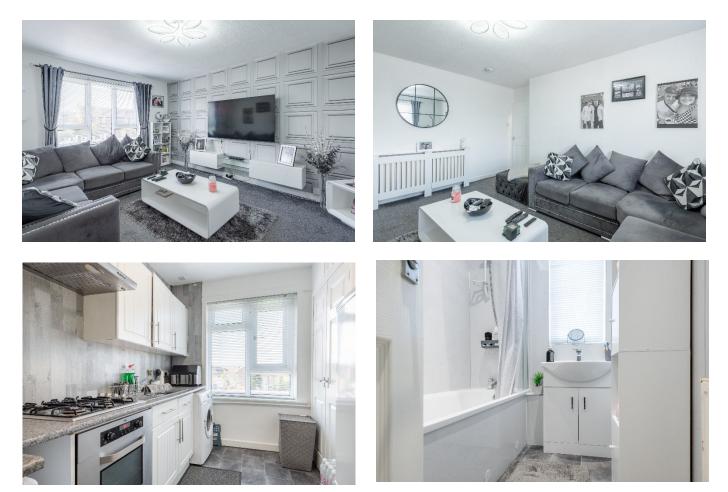

The accommodation comprises, Entrance Vestibule with storage cupboard, Bright lounge offering comfortable living space, fitted kitchen with ample wall and base mounted units, gas hob, oven and extractor hood. Two double bedrooms and bathroom with three piece white suite and mixer shower over the bath. External store located on the landing outside the flat. Included in the price are all floorcoverings, window blinds where fitted, light fittings, hob, oven and extractor hood.