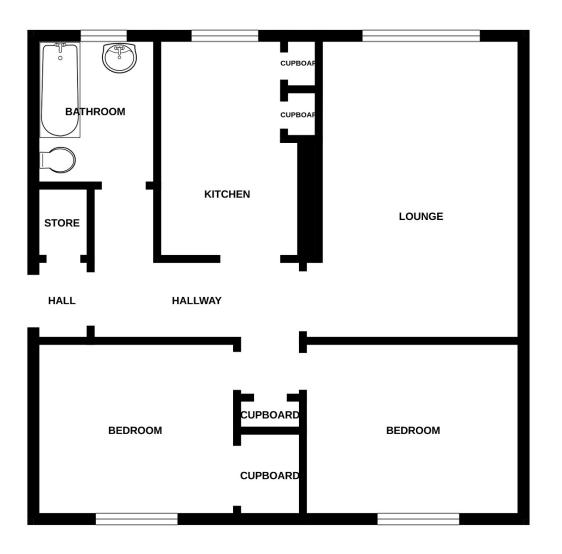

The accommodation comprises, Entrance Vestibule with storage cupboard, Bright lounge offering comfortable living space, fitted kitchen with ample wall and base mounted units, gas hob, oven and extractor hood. Two double bedrooms and bathroom with three piece white suite and mixer shower over the bath. External store located on the landing outside the flat. Included in the price are all floorcoverings, window blinds where fitted, light fittings, hob, oven and extractor hood.

## Accommodation

| Lounge    | 12'11" x 15'4" |
|-----------|----------------|
| Kitchen   | 6'8" x 11'9"   |
| Bedroom 1 | 12'11" x 10'8" |
| Bedroom 2 | 9'8" x 10' 11" |
| Bathroom  | 5'7" x 7'8"    |

#### 61E Ballindean Road, Dundee, DD4 8NX

SECOND FLOOR

Whilst every attempt has been made to ensure the accuracy of the floorplan contained here, measurements of doors, windows, rooms and any other items are approximate and no responsibility is taken for any error, omission or mis-statement. This plan is for illustrative purposes only and should be used as such by any prospective purchaser. The services, systems and appliances shown have not been tested and no guarantee as to their operability or efficiency can be given. Made with Metropix ©2025