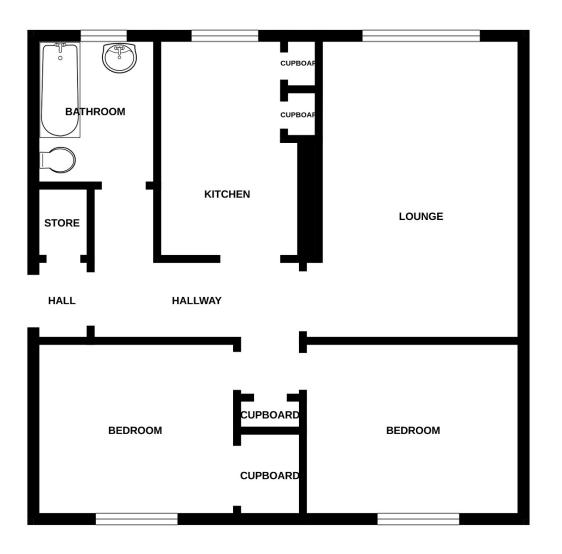

# FIXED £75,000

"Second Floor Flat In Move-In Condition"

Accommodation: Entrance Vestibule, Hall, Lounge, Kitchen, 2 Bedrooms, Bathroom, Double Glazing, Gas Central Heating, Secured Entry, External Store. Shared Gardens.

#### Description

Excellent opportunity to purchase a spacious two bedroomed second floor flat in popular location. The property benefits from double glazing, gas central heating and secure entry and is in walk-in condition.

The accommodation comprises, Entrance Vestibule with storage cupboard, Bright lounge offering comfortable living space, fitted kitchen with ample wall and base mounted units, gas hob, oven and extractor hood. Two double bedrooms and bathroom with three piece white suite and mixer shower over the bath. External store located on the landing outside the flat. Included in the price are all floorcoverings, window blinds where fitted, light fittings, hob, oven and extractor hood.

## Accommodation

| Lounge    | 12'11" x 15'4" |
|-----------|----------------|
| Kitchen   | 6'8" x 11'9"   |
| Bedroom 1 | 12'11" x 10'8" |
| Bedroom 2 | 9'8" x 10' 11" |
| Bathroom  | 5'7" x 7'8"    |

SECOND FLOOR

Whilst every attempt has been made to ensure the accuracy of the floorplan contained here, measurements of doors, windows, rooms and any other items are approximate and no responsibility is taken for any error, omission or mis-statement. This plan is for illustrative purposes only and should be used as such by any prospective purchaser. The services, systems and appliances shown have not been tested and no guarantee as to their operability or efficiency can be given. Made with Metropix ©2025