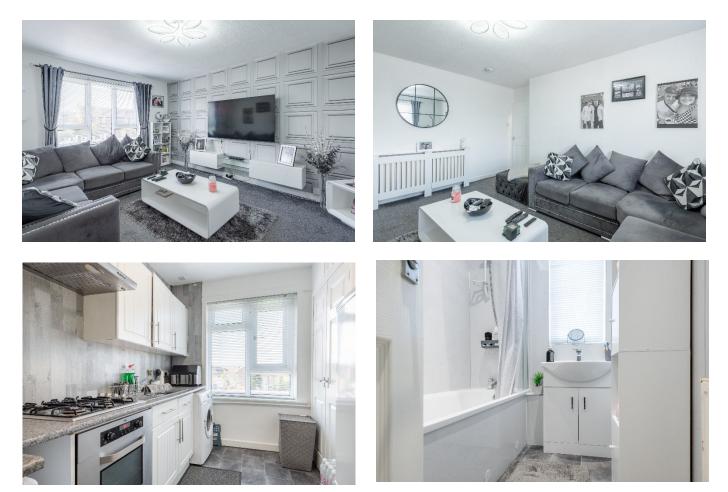

The accommodation comprises, Entrance Vestibule with storage cupboard, Bright lounge offering comfortable living space, fitted kitchen with ample wall and base mounted units, gas hob, oven and extractor hood. Two double bedrooms and bathroom with three piece white suite and mixer shower over the bath. External store located on the landing outside the flat. Included in the price are all floorcoverings, window blinds where fitted, light fittings, hob, oven and extractor hood.

This property is in walk-in condition and must be viewed to be fully appreciated. Ideal home for the first time buyer or buy-to-let sector.