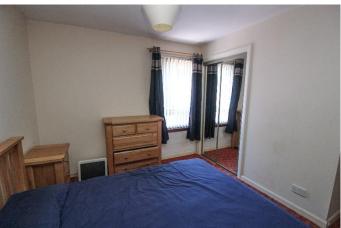

Space for table and chairs. Shelved larder cupboard.

**Bedroom 1:** Approx. 3.75m x 3.3m. Double bedroom. Double glazed window to side. Double mirror fronted

wardrobes.

**Bedroom 2:** Approx. 3.12m x 3.16m. Another good sized double bedroom. Double glazed window to side. Double mirror fronted wardrobes.