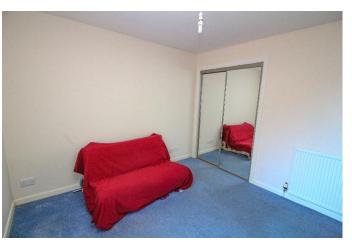

Space for table and chairs. Shelved larder cupboard.

**Bedroom 1:** Approx. 3.75m x 3.3m. Double bedroom. Double glazed window to side. Double mirror fronted

wardrobes.

**Bedroom 2:** Approx. 3.12m x 3.16m. Another good sized double bedroom. Double glazed window to side. Double mirror fronted wardrobes.