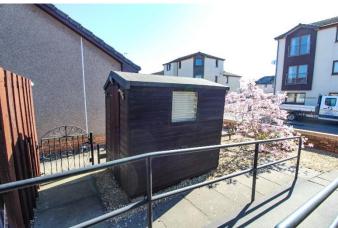

Outside:

The property occupies a corner plot with well laid out easily maintained gardens to front and side with Monoblock pathways and gravel chips. Monoblock driveway to front. Ramp and gate access to side. Timber shed. Drying area.