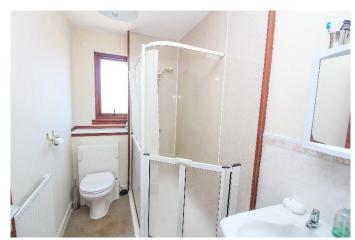

gas central heating boiler. Another useful shelved storage cupboard.

**Lounge:** Approx. 4.4m x 3.6m. Spacious public room. Double glazed window to front.

**Shower Room:** 

Approx.  $1.5 \text{m x}\ 2.65 \text{m}$ . Three piece white suite comprising WC, wash hand basin and shower enclosure with wet wall. Double glazed frosted window to front.