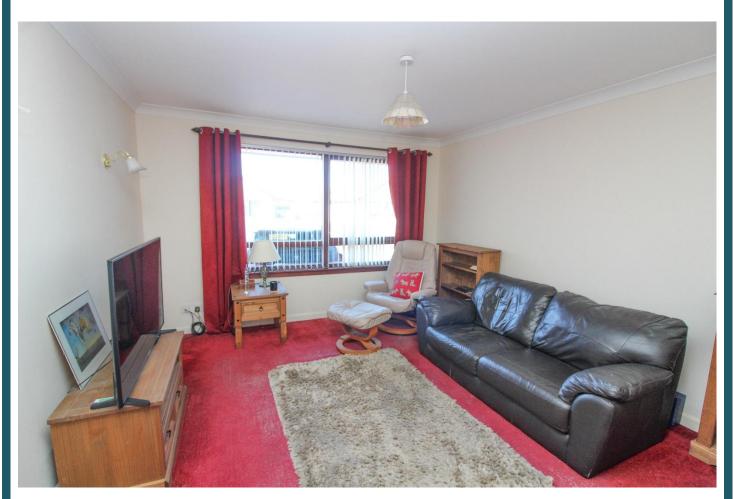

gas central heating boiler. Another useful shelved storage cupboard.

**Lounge:** Approx. 4.4m x 3.6m. Spacious public room. Double glazed window to front.

**Shower Room:** 

Approx.  $1.5 \text{m x}\ 2.65 \text{m}$ . Three piece white suite comprising WC, wash hand basin and shower enclosure with wet wall. Double glazed frosted window to front.