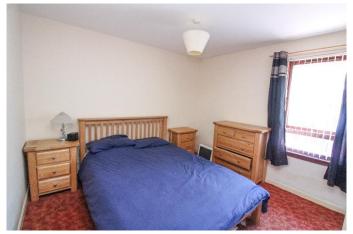

Space for table and chairs. Shelved larder cupboard.

**Bedroom 1:** Approx. 3.75m x 3.3m. Double bedroom. Double glazed window to side. Double mirror fronted

wardrobes.

**Bedroom 2:** Approx. 3.12m x 3.16m. Another good sized double bedroom. Double glazed window to side. Double mirror fronted wardrobes.