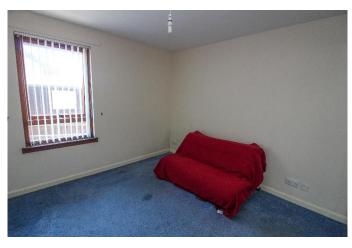

gas central heating boiler. Another useful shelved storage cupboard.

**Lounge:** Approx. 4.4m x 3.6m. Spacious public room. Double glazed window to front.

**Shower Room:** 

Approx.  $1.5 \text{m x}\ 2.65 \text{m}$ . Three piece white suite comprising WC, wash hand basin and shower enclosure with wet wall. Double glazed frosted window to front.