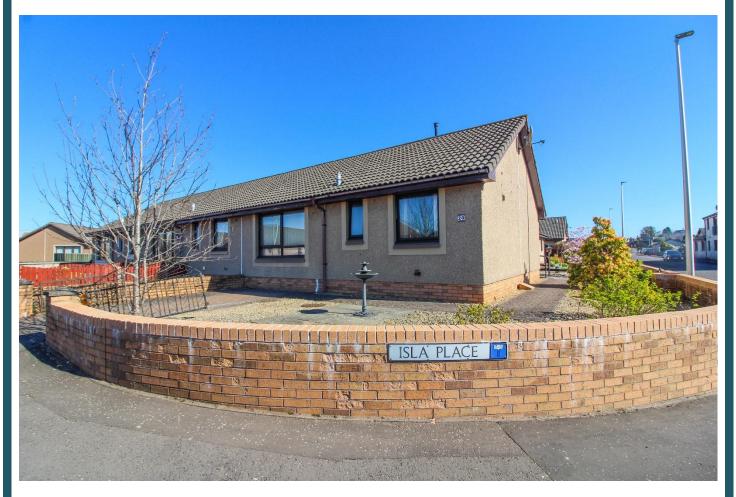

## 20 Isla Place, Forfar DD8 3RG

- End Terraced Bungalow on Corner Plot
- Vestibule & Hallway
- Lounge
- Kitchen Dining
- Shower Room
- 2 Bedrooms
- Gas Central Heating
- Double Glazing, EPC C
- Driveway Parking & Low Maintenance Gardens, Shed
- Close to All Amenities

Offer over £150,000

This end terraced bungalow occupies a corner plot in a sought after residential location within walking distance of the town centre, close to bus routes, local shops, schools and all services. Forfar offers a broad cross section of social, leisure and consumer facilities and provides convenient access to the Dundee/Aberdeen A90 dual carriageway which connects to major routes north and south.

The property offers spacious well-proportioned accommodation at ground floor level and benefits from gas fired central heating and double glazing.

There is driveway parking to front and low maintenance gardens to front, side and rear, with timber shed.

Outside:

The property occupies a corner plot with well laid out easily maintained gardens to front and side with Monoblock pathways and gravel chips. Monoblock driveway to front. Ramp and gate access to side. Timber shed. Drying area.