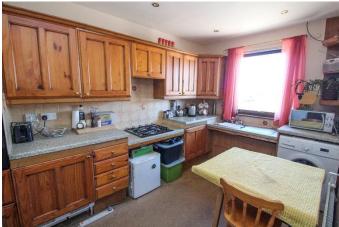

**Kitchen/Dining:** Approx. 3.9m x 2.46m. Fitted with a range of floor, wall and drawer units. Gas hob. Integral

oven. Tiling to splash back. Plumbed for washing machine. Double glazed window to front.

Space for table and chairs. Shelved larder cupboard.

**Bedroom 1:** Approx. 3.75m x 3.3m. Double bedroom. Double glazed window to side. Double mirror fronted

wardrobes.

**Bedroom 2:** Approx. 3.12m x 3.16m. Another good sized double bedroom. Double glazed window to side. Double mirror fronted wardrobes.