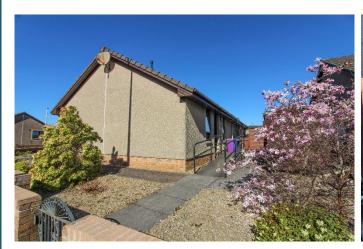

Offer over £150,000

This end terraced bungalow occupies a corner plot in a sought after residential location within walking distance of the town centre, close to bus routes, local shops, schools and all services. Forfar offers a broad cross section of social, leisure and consumer facilities and provides convenient access to the Dundee/Aberdeen A90 dual carriageway which connects to major routes north and south.

The property offers spacious well-proportioned accommodation at ground floor level and benefits from gas fired central heating and double glazing.

There is driveway parking to front and low maintenance gardens to front, side and rear, with timber shed.

Outside:

The property occupies a corner plot with well laid out easily maintained gardens to front and side with Monoblock pathways and gravel chips. Monoblock driveway to front. Ramp and gate access to side. Timber shed. Drying area.