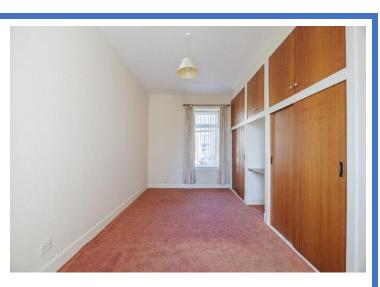

**Master Bedroom** (5.11m x 3.09m) Double room with built-in wardrobes and storage above. Vanity area. Windows to front and rear. Carpeted flooring. Radiator.

**Bedroom 2** (3.75m x 2.92m) Double room with built-in wardrobes and

storage above. Window to front. Carpeted flooring. Radiator.