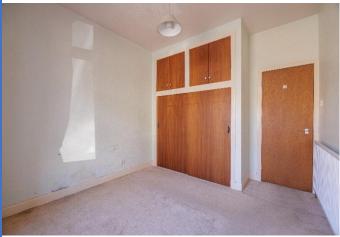

**Master Bedroom** (5.11m x 3.09m) Double room with built-in wardrobes and storage above. Vanity area. Windows to front and rear. Carpeted flooring. Radiator.

**Bedroom 2** (3.75m x 2.92m) Double room with built-in wardrobes and

storage above. Window to front. Carpeted flooring. Radiator.