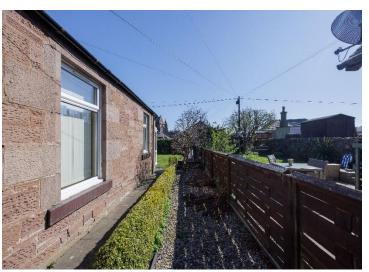

### **External**

There is a small front garden laid to gravel with potted plants. The enclosed rear garden incorporates a lawn, shrubs, paved and gravel pathways, hedges and patio area. Sheds.