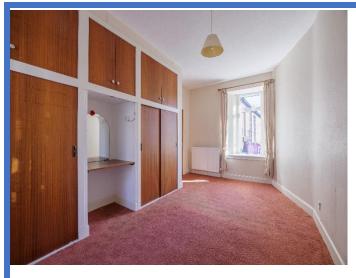

**Master Bedroom** (5.11m x 3.09m) Double room with built-in wardrobes and storage above. Vanity area. Windows to front and rear. Carpeted flooring. Radiator.

**Bedroom 2** (3.75m x 2.92m) Double room with built-in wardrobes and