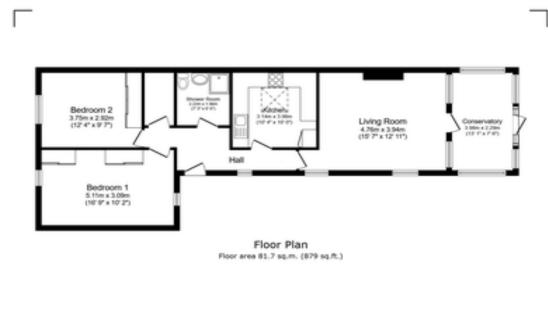

#### Total floor area: 81.7 sq.m. (879 sq.ft.)

This flow plan is for Machine purposes only. It is not drawn to scale, dra mass-means, four areas (soluting any total from and), spentrags and interfaction are spectrations. As found in the scale of t