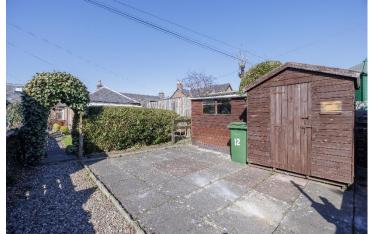

### **External**

There is a small front garden laid to gravel with potted plants. The enclosed rear garden incorporates a lawn, shrubs, paved and gravel pathways, hedges and patio area. Sheds.