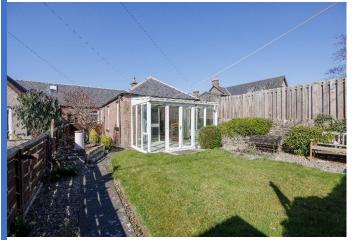

#### Living Room (4.76m x 3.94m)

Bright room to the rear of the property with feature fireplace (electric fire). Two windows to the side. Carpeted flooring. Radiators x 2. Door to Conservatory

**Conservatory** (3.98m x 2.29m) Views out to the rear garden. Carpeted flooring. Electric heater.

### **External**

There is a small front garden laid to gravel with potted plants. The enclosed rear garden incorporates a lawn, shrubs, paved and gravel pathways, hedges and patio area. Sheds.