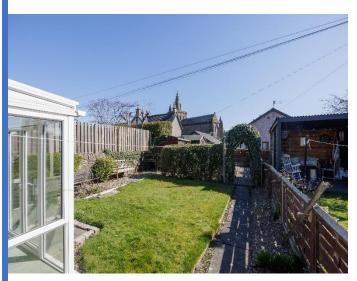

#### Living Room (4.76m x 3.94m)

Bright room to the rear of the property with feature fireplace (electric fire). Two windows to the side. Carpeted flooring. Radiators x 2. Door to Conservatory

**Conservatory** (3.98m x 2.29m) Views out to the rear garden. Carpeted flooring. Electric heater.

### **External**

There is a small front garden laid to gravel with potted plants. The enclosed rear garden incorporates a lawn, shrubs, paved and gravel pathways, hedges and patio area. Sheds.