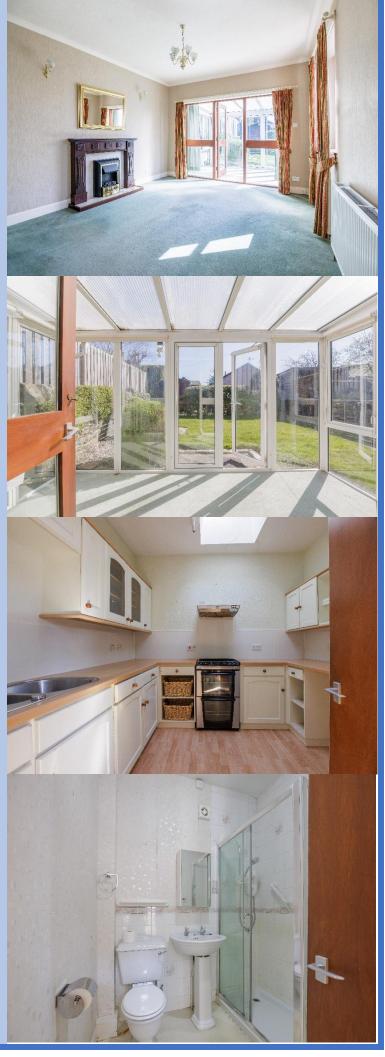

#### Living Room (4.76m x 3.94m)

Bright room to the rear of the property with feature fireplace (electric fire). Two windows to the side. Carpeted flooring. Radiators x 2. Door to Conservatory

**Conservatory** (3.98m x 2.29m) Views out to the rear garden. Carpeted flooring. Electric heater.

#### Kitchen (3.14m x 3.06m).

Kitchen with wall and base units. Standalone cooker. Extractor fan. Storage cupboard. Vinyl flooring. Radiator. Velux window.

### **Utility Room/Storage Area**

Plumbed for washing machine, space for tumble dryer. Central Heating Boiler and shelving. Access to Attic.

**Shower Room** (2.22m x 1.98m) W/C, sink and walk-in shower. Extractor fan. Vinyl Flooring. Radiator.