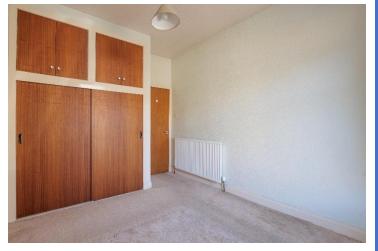

**Master Bedroom** (5.11m x 3.09m) Double room with built-in wardrobes and storage above. Vanity area. Windows to front and rear. Carpeted flooring. Radiator.

**Bedroom 2** (3.75m x 2.92m) Double room with built-in wardrobes and

storage above. Window to front. Carpeted flooring. Radiator.