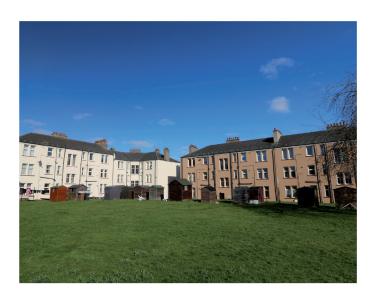

## 8B Tullideph Street, Dundee, DD2 2PQ

This fully modernised and newly decorated GROUND FLOOR FLAT forms part of a 4 flatted, 2 storey block in a quiet street near to City Road. The flat benefits from combi gas central heating and replacement UPVC double glazed windows. There is an easily maintained front garden with a raised paved patio stone chipped area and extensive, open rear mutual grass areas. On street car parking outside the property and excellent bus services on Tullideph Road, City Road, Lochee Road.

### **FRONT GARDEN**

Paved and also laid out with stone chips.

### **REAR AREA**

Grass drying green. Large opened grass area beyond.

### **LOCATION**

Near top of Tullideph Road.