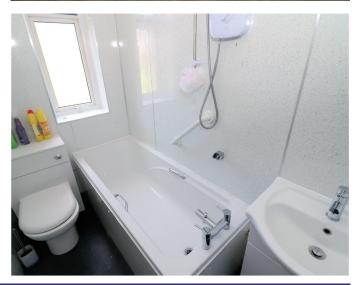

### **BATHROOM**

Fully wall tiling and non-slip flooring. White three piece suite. Redring instant shower over bath. Opaque Window. Extractor fan. Chrome towel radiator.