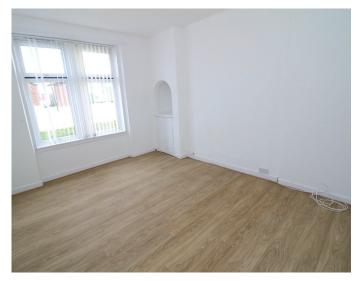

### **LOUNGE**

A spacious lounge with front window which overlooks the front garden. Fireplace and living flame gas fire. Alcove display.