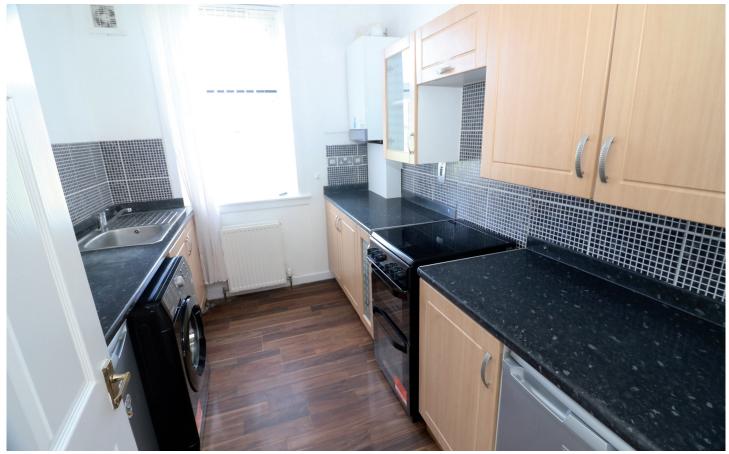

### **KITCHEN**

Fully fitted with light oak wall and base units and granite effect worktops. Tiled splash back. Integral electric oven and hob. Automatic washing machine. Fridge and freezer. Inset stainless steel sink with drainer and mixer tap. Wall mounted Potterton combi gas boiler. Oak laminate flooring. Window overlooks rear area.