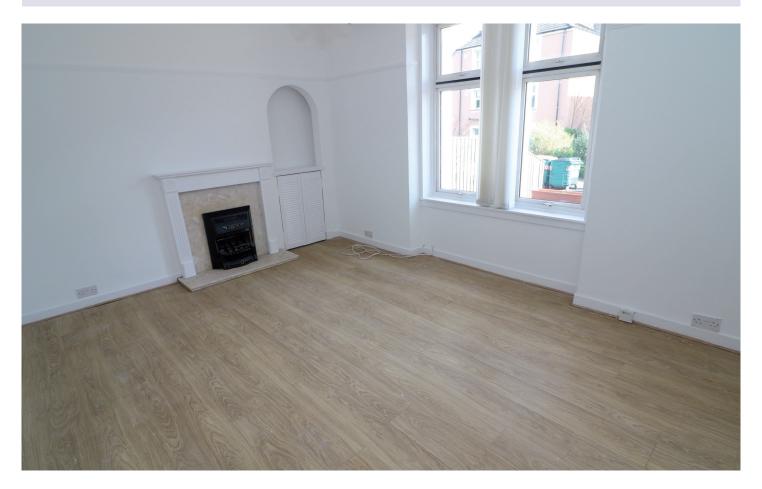

### **LOUNGE**

A spacious lounge with front window which overlooks the front garden. Fireplace and living flame gas fire. Alcove display.