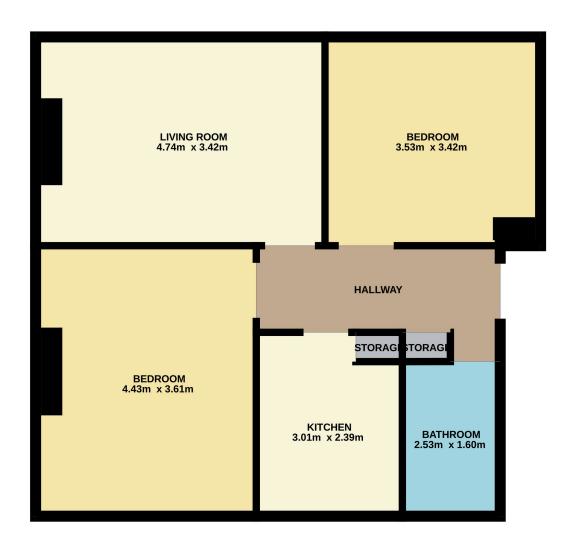

### **ENTRANCE HALL**

Main ground floor entrance door. Storage cupboard.

### **LOUNGE**

A spacious lounge with front window which overlooks the front garden. Fireplace and living flame gas fire. Alcove display.

### **KITCHEN**

Fully fitted with light oak wall and base units and granite effect worktops. Tiled splash back. Integral electric oven and hob. Automatic washing machine. Fridge and freezer. Inset stainless steel sink with drainer and mixer tap. Wall mounted Potterton combi gas boiler. Oak laminate flooring. Window overlooks rear area.

### **DOUBLE BEDROOM**

Window overlooks rear area. Alcove display with cupboard below.

### **DOUBLE BEDROOM**

Window overlooks front garden. Full length triple wardrobes.

### **BATHROOM**

Fully wall tiling and non-slip flooring. White three piece suite. Redring instant shower over bath. Opaque Window. Extractor fan. Chrome towel radiator.