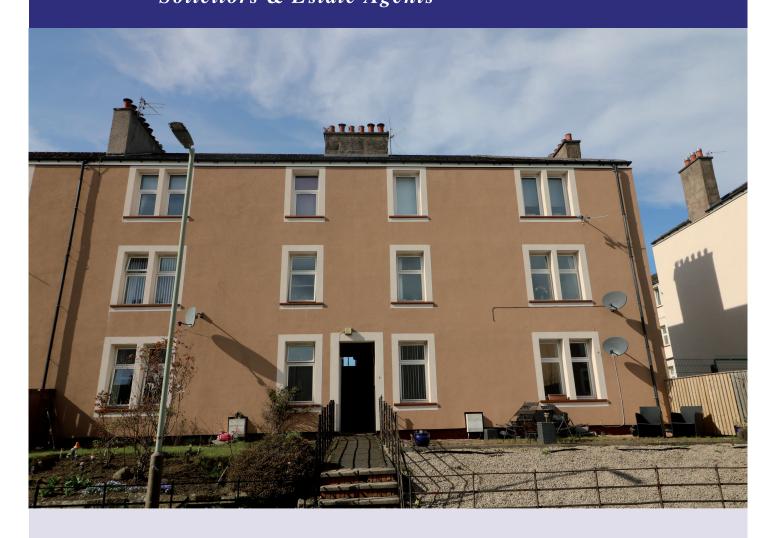

# 8BTullideph Street, Dundee, DD2 2PQ

## 8B Tullideph Street, Dundee, DD2 2PQ

This fully modernised and newly decorated GROUND FLOOR FLAT forms part of a 4 flatted, 2 storey block in a quiet street near to City Road. The flat benefits from combi gas central heating and replacement UPVC double glazed windows. There is an easily maintained front garden with a raised paved patio stone chipped area and extensive, open rear mutual grass areas. On street car parking outside the property and excellent bus services on Tullideph Road, City Road, Lochee Road.

### **FRONT GARDEN**

Paved and also laid out with stone chips.