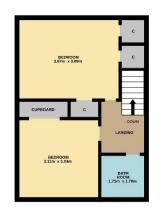

Accommodation comprises: entrance hallway; bright and spacious lounge with wall mounted contemporary electric fire; galley style kitchen fitted with a range of base and wall mounted units with complementary worktops and breakfast bar and connecting doorway to utility area which has fitted drawer unit, space for fridge freezer, under stair storage and external door leading to rear garden; upper landing with doors to bathroom and bedrooms and hatch to attic; stylish bathroom with W.C., wash hand basin and bath with electric shower over, glazed shower screen and full wet-wall panelling; and two double bedrooms with built in wardrobe/storage facilities. Externally there is an easily maintained enclosed garden to front and enclosed rear garden with lawn, gravel and paved areas, drying green and summerhouse.

Dundee: 01382 203000

Brechin: 01356 622289

Cupar: 01334 658222

www.thechamberpractice.co.uk

contact@thechamberpractice.co.uk

1ST FLOOR 33.8 sq.m. approx.

| TOTAL FLOOR AREA: 67.6 sg.m. approx.                                                                                                                                                                                                                                                                                                                                                                                                                                                                                                                                                                                                                                                                                                                                                                                                                                                                                                                                                                                                                                                                                                                                                                                                                                                                                                                                                                                                                                                                                                                                                                                                                                                                                                                                                                                                                                                                                                                                                                                                                                                                                                       |
|--------------------------------------------------------------------------------------------------------------------------------------------------------------------------------------------------------------------------------------------------------------------------------------------------------------------------------------------------------------------------------------------------------------------------------------------------------------------------------------------------------------------------------------------------------------------------------------------------------------------------------------------------------------------------------------------------------------------------------------------------------------------------------------------------------------------------------------------------------------------------------------------------------------------------------------------------------------------------------------------------------------------------------------------------------------------------------------------------------------------------------------------------------------------------------------------------------------------------------------------------------------------------------------------------------------------------------------------------------------------------------------------------------------------------------------------------------------------------------------------------------------------------------------------------------------------------------------------------------------------------------------------------------------------------------------------------------------------------------------------------------------------------------------------------------------------------------------------------------------------------------------------------------------------------------------------------------------------------------------------------------------------------------------------------------------------------------------------------------------------------------------------|
| While every attention has been made to ensure the accuracy of the licogram contained here, measurements<br>of above, whiteker, accurate and experiment measurements and the important here in the interval<br>protocol of the exclusion of the<br>exclusion of the exclusion of the exclusion of the exclusion operators are used and the exclusion of the<br>exclusion of the exclusion of the exclusion of the exclusion operators are used and the exclusion of the exclu |
| as to their operability or efficiency can be given.                                                                                                                                                                                                                                                                                                                                                                                                                                                                                                                                                                                                                                                                                                                                                                                                                                                                                                                                                                                                                                                                                                                                                                                                                                                                                                                                                                                                                                                                                                                                                                                                                                                                                                                                                                                                                                                                                                                                                                                                                                                                                        |