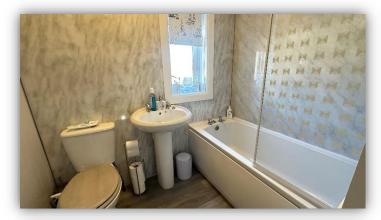

Accommodation comprises: entrance hallway; bright and spacious lounge with wall mounted contemporary electric fire; galley style kitchen fitted with a range of base and wall mounted units with complementary worktops and breakfast bar and connecting doorway to utility area which has fitted drawer unit, space for fridge freezer, under stair storage and external door leading to rear garden; upper landing with doors to bathroom and bedrooms and hatch to attic; stylish bathroom with W.C., wash hand basin and bath with electric shower over, glazed shower screen and full wet-wall panelling; and two double bedrooms with built in wardrobe/storage facilities. Externally there is an easily maintained enclosed garden to front and enclosed rear garden with lawn, gravel and paved areas, drying green and summerhouse.