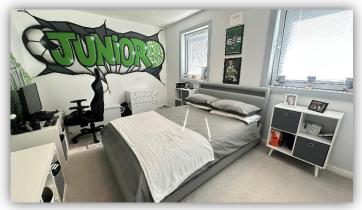

Accommodation comprises: entrance hallway; bright and spacious lounge with wall mounted contemporary electric fire; galley style kitchen fitted with a range of base and wall mounted units with complementary worktops and breakfast bar and connecting doorway to utility area which has fitted drawer unit, space for fridge freezer, under stair storage and external door leading to rear garden; upper landing with doors to bathroom and bedrooms and hatch to attic; stylish bathroom with W.C., wash hand basin and bath with electric shower over, glazed shower screen and full wet-wall panelling; and two double bedrooms with built in wardrobe/storage facilities. Externally there is an easily maintained enclosed garden to front and enclosed rear garden with lawn, gravel and paved areas, drying green and summerhouse.

## Chamber Practice **\***

• Popular Location Close to Many Amenities

- Lounge
- Kitchen & Utility Area
- Bathroom
- 2 Double Bedrooms
- Double Glazing
- Gas Central Heating
- Private Gardens
- Summerhouse
- Move In Condition
- Lovely Starter Home