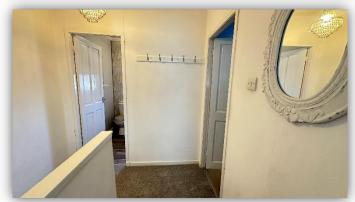

Accommodation comprises: entrance hallway; bright and spacious lounge with wall mounted contemporary electric fire; galley style kitchen fitted with a range of base and wall mounted units with complementary worktops and breakfast bar and connecting doorway to utility area which has fitted drawer unit, space for fridge freezer, under stair storage and external door leading to rear garden; upper landing with doors to bathroom and bedrooms and hatch to attic; stylish bathroom with W.C., wash hand basin and bath with electric shower over, glazed shower screen and full wet-wall panelling; and two double bedrooms with built in wardrobe/storage facilities. Externally there is an easily maintained enclosed garden to front and enclosed rear garden with lawn, gravel and paved areas, drying green and summerhouse.