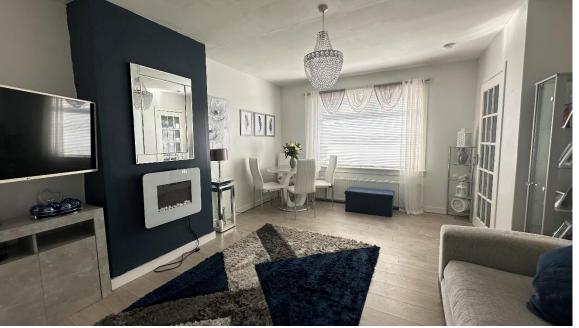

Accommodation comprises: entrance hallway; bright and spacious lounge with wall mounted contemporary electric fire; galley style kitchen fitted with a range of base and wall mounted units with complementary worktops and breakfast bar and connecting doorway to utility area which has fitted drawer unit, space for fridge freezer, under stair storage and external door leading to rear garden; upper landing with doors to bathroom and bedrooms and hatch to attic; stylish bathroom with W.C., wash hand basin and bath with electric shower over, glazed shower screen and full wet-wall panelling; and two double bedrooms with built in wardrobe/storage facilities. Externally there is an easily maintained enclosed garden to front and enclosed rear garden with lawn, gravel and paved areas, drying green and summerhouse.