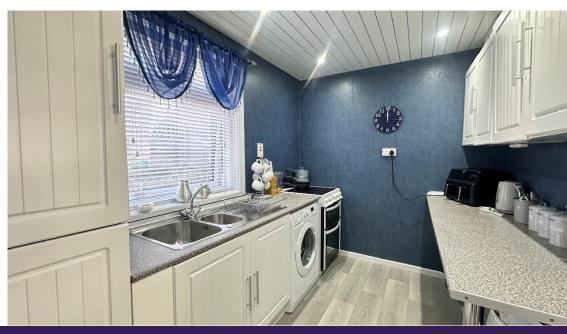

Accommodation comprises: entrance hallway; bright and spacious lounge with wall mounted contemporary electric fire; galley style kitchen fitted with a range of base and wall mounted units with complementary worktops and breakfast bar and connecting doorway to utility area which has fitted drawer unit, space for fridge freezer, under stair storage and external door leading to rear garden; upper landing with doors to bathroom and bedrooms and hatch to attic; stylish bathroom with W.C., wash hand basin and bath with electric shower over, glazed shower screen and full wet-wall panelling; and two double bedrooms with built in wardrobe/storage facilities. Externally there is an easily maintained enclosed garden to front and enclosed rear garden with lawn, gravel and paved areas, drying green and summerhouse.