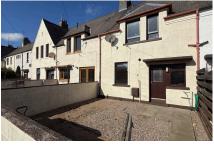

#### GARDEN/PARKING:

Easily maintained gardens laid out with chip stones and stone slabs. Patio areas bordered with chip stones and path leading to wooden shed and parking area.