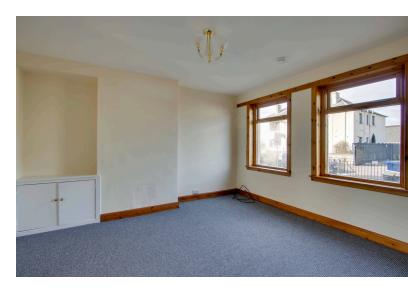

#### LOUNGE:

Approx.  $15'6 \times 16'10$ . A generous size room with two front facing windows, a shelved alcove with under storage, CH Radiator.