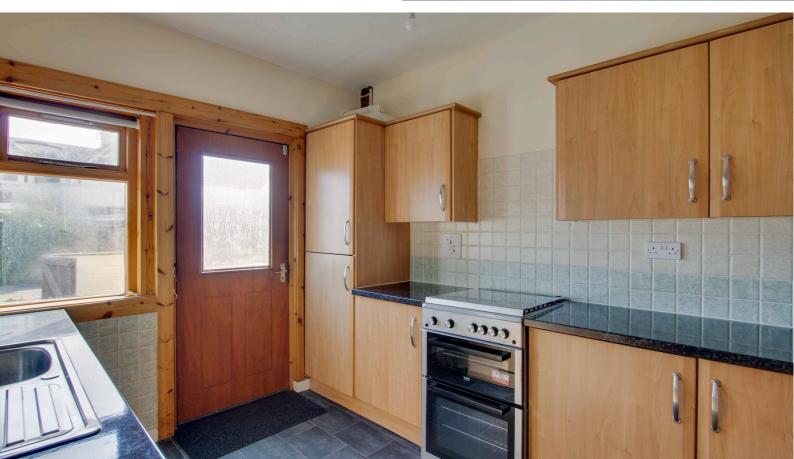

#### KITCHEN

Approx.  $10^{\circ}8 \times 12^{\circ}4$ . With base and wall units and work surfaces incorporating a stainless steel sink with mixer tap. Free standing gas cooker, plumbed for washing machine, storage cupboard with power, light and shelving and houses the gas central heating boiler. Door leading into the rear garden.