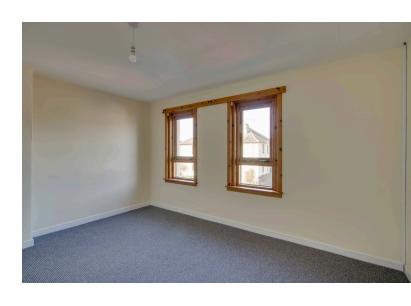

#### BEDROOM 1:

Approx. 17'2 x 13'8. This generous room has two front facing windows and CH Radiator.