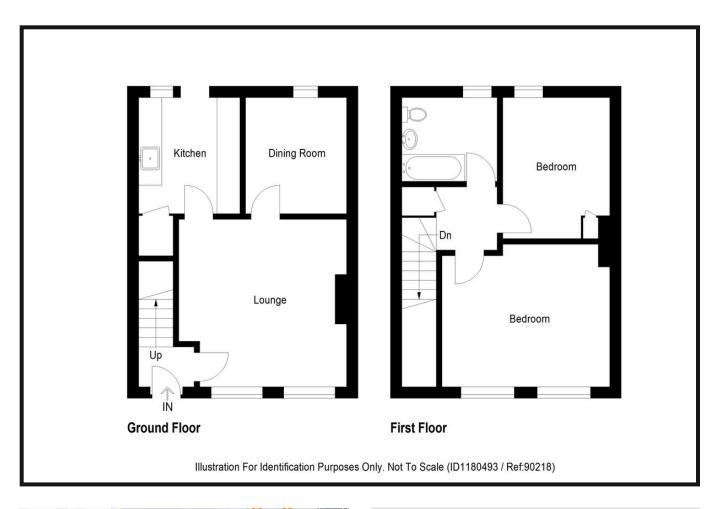

#### **ACCOMMODATION:**

LOUNGE, KITCHEN, DINING/3rd BEDROOM, TWO BEDROOMS, SHOWER ROOM AND GARDENS WITH PARKING

#### **ENTRANCE HALLWAY:**

With cupboard housing the fuse board and has access into the Lounge and to the upper floor.

#### LOUNGE:

Approx.  $15'6 \times 16'10$ . A generous size room with two front facing windows, a shelved alcove with under storage, CH Radiator.

#### **DINING ROOM/3rd BEDROOM:**

Approx. 10'4 x 12'3. Rear facing looking into the garden with CH Radiator.

#### KITCHEN

Approx.  $10^{\circ}8 \times 12^{\circ}4$ . With base and wall units and work surfaces incorporating a stainless steel sink with mixer tap. Free standing gas cooker, plumbed for washing machine, storage cupboard with power, light and shelving and houses the gas central heating boiler. Door leading into the rear garden.

#### **UPPER HALLWAY:**

Shelved storage cupboard with light and access hatch leading into the large loft

#### BEDROOM 1:

Approx. 17'2 x 13'8. This generous room has two front facing windows and CH Radiator.

#### BEDROOM 2:

Approx. 11'8 x 15'7. Rear facing with views towards the Carnoustie Golf Course and beyond and has a shelved cupboard and CH Radiator.

#### BATHROOM:

Approx. 9' x 8'2. Wash hand basin, WC and bath with an over the bath electric shower, bathroom cabinet, CH Radiator and a rear facing window.