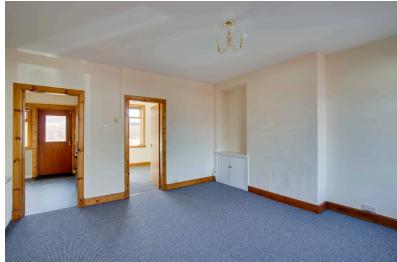

#### **DINING ROOM/3rd BEDROOM:**

Approx. 10'4 x 12'3. Rear facing looking into the garden with CH Radiator.