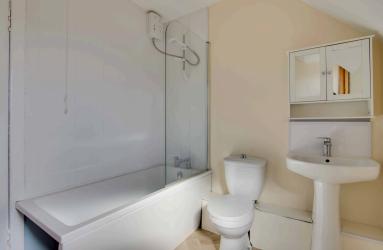

#### BATHROOM:

Approx. 9' x 8'2. Wash hand basin, WC and bath with an over the bath electric shower, bathroom cabinet, CH Radiator and a rear facing window.