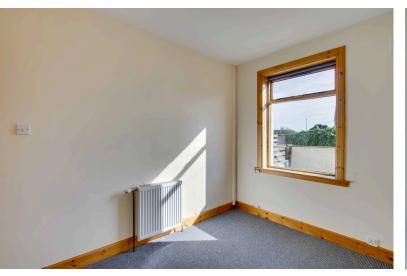

#### BEDROOM 1:

Approx. 17'2 x 13'8. This generous room has two front facing windows and CH Radiator.

#### BEDROOM 2:

Approx. 11'8 x 15'7. Rear facing with views towards the Carnoustie Golf Course and beyond and has a shelved cupboard and CH Radiator.