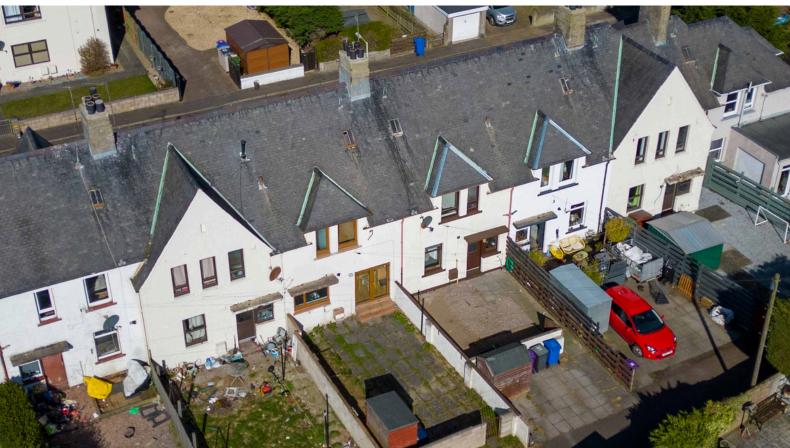

## **Property Description**

This impressive, bright TERRACED VILLA is ideally situated within a popular residential area close to the town centre, health centre and schools and provides generously proportioned accommodation on two levels. The property has been well maintained and enjoys the benefit of Gas central heating and double glazing and comprises of a spacious lounge with separate dining room/3rd bedroom, a kitchen with access out into the rear garden, two bedrooms and shower room. Outside are easily maintained gardens, a shed and off street parking

#### GARDEN/PARKING:

Easily maintained gardens laid out with chip stones and stone slabs. Patio areas bordered with chip stones and path leading to wooden shed and parking area.