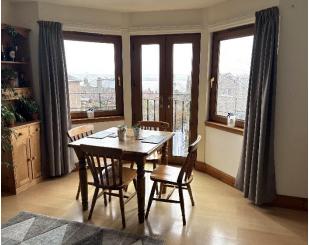

# **Open Plan Lounge/Kitchen:**

Approx. 23'3" x 14'3. **Lounge area**: Laminate flooring Two storage heaters. Centre light. Ample power points. French doors leading to Juliet balcony. **Kitchen area**: Tile effect vinyl flooring. Fully fitted kitchen with shaker style base and wall units. Electric hob, oven and extractor fan. Stainless steel sink. Plumbed for automatic washing machine. Centre light. Ample power points.