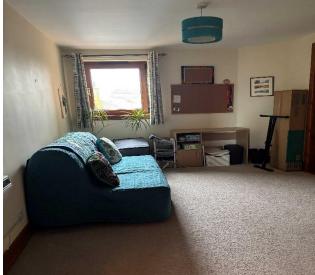

# **Open Plan Lounge/Kitchen:**

Approx. 23'3" x 14'3. **Lounge area**: Laminate flooring Two storage heaters. Centre light. Ample power points. French doors leading to Juliet balcony. **Kitchen area**: Tile effect vinyl flooring. Fully fitted kitchen with shaker style base and wall units. Electric hob, oven and extractor fan. Stainless steel sink. Plumbed for automatic washing machine. Centre light. Ample power points.