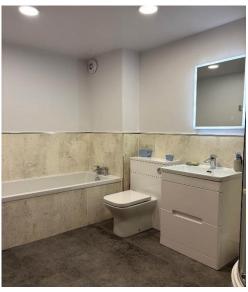

#### Bathroom:

White bathroom suite comprising wc and wash hand basin set in vanity unit, Bath. Wetwall splashbacks. Shower cubicle with wet wall and mains shower. Wall mirror with lights. Electric towel rail Spotlights. Tile effect vinyl flooring.