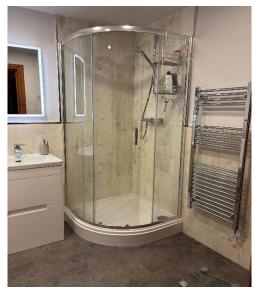

#### Bathroom:

White bathroom suite comprising wc and wash hand basin set in vanity unit, Bath. Wetwall splashbacks. Shower cubicle with wet wall and mains shower. Wall mirror with lights. Electric towel rail Spotlights. Tile effect vinyl flooring.