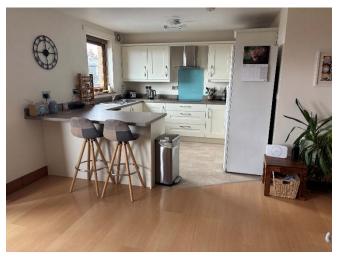

# **Open Plan Lounge/Kitchen:**

Approx. 23'3" x 14'3. **Lounge area**: Laminate flooring Two storage heaters. Centre light. Ample power points. French doors leading to Juliet balcony. **Kitchen area**: Tile effect vinyl flooring. Fully fitted kitchen with shaker style base and wall units. Electric hob, oven and extractor fan. Stainless steel sink. Plumbed for automatic washing machine. Centre light. Ample power points.