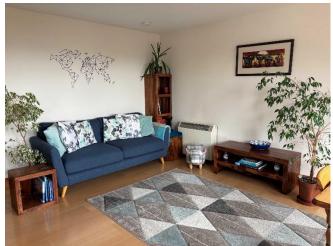

# **Open Plan Lounge/Kitchen:**

Approx. 23'3" x 14'3. **Lounge area**: Laminate flooring Two storage heaters. Centre light. Ample power points. French doors leading to Juliet balcony. **Kitchen area**: Tile effect vinyl flooring. Fully fitted kitchen with shaker style base and wall units. Electric hob, oven and extractor fan. Stainless steel sink. Plumbed for automatic washing machine. Centre light. Ample power points.