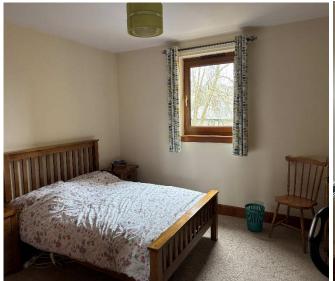

### Bedroom 1:

Approx. 14'3" x 12'1". Fitted carpet. Fitted wardrobe also with shelving. Centre light. Wall mounted heater Ample power points. Door with access to bathroom.

### Bedroom 2:

Approx. 14'3" x 9'6". Fitted carpet. Double fitted wardrobe with shelf above. Centre light. Wall mounted heater Ample power points.