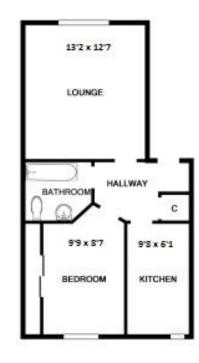

Accommodation comprises: entrance hall with storage cupboard and connecting doors to all rooms; bright and spacious lounge with focal fireplace, recessed display shelving and ornate ceiling cornice; kitchen with fitted base and wall mounted units with contrasting worktops and splashback tiling, integrated electric hob and oven, free standing fridge freezer and washing machine; bathroom with W.C., wash hand basin and bath with electric shower over, full wet-wall panelling; and double bedroom with built in wardrobes.