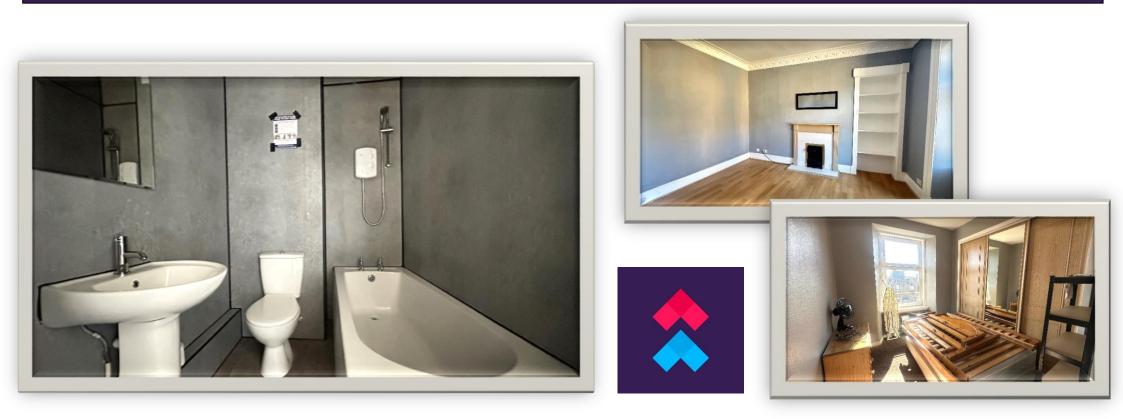

Accommodation comprises: entrance hall with storage cupboard and connecting doors to all rooms; bright and spacious lounge with focal fireplace, recessed display shelving and ornate ceiling cornice; kitchen with fitted base and wall mounted units with contrasting worktops and splashback tiling, integrated electric hob and oven, free standing fridge freezer and washing machine; bathroom with W.C., wash hand basin and bath with electric shower over, full wet-wall panelling; and double bedroom with built in wardrobes.