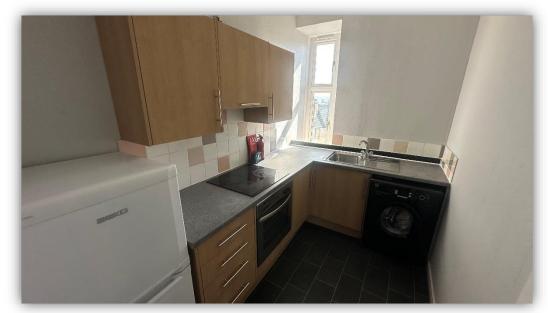

Accommodation comprises: entrance hall with storage cupboard and connecting doors to all rooms; bright and spacious lounge with focal fireplace, recessed display shelving and ornate ceiling cornice; kitchen with fitted base and wall mounted units with contrasting worktops and splashback tiling, integrated electric hob and oven, free standing fridge freezer and washing machine; bathroom with W.C., wash hand basin and bath with electric shower over, full wet-wall panelling; and double bedroom with built in wardrobes.