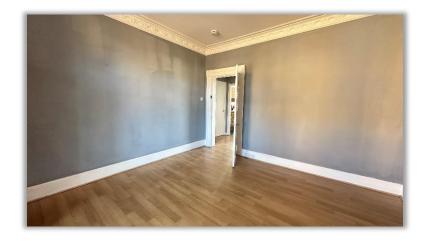

Accommodation comprises: entrance hall with storage cupboard and connecting doors to all rooms; bright and spacious lounge with focal fireplace, recessed display shelving and ornate ceiling cornice; kitchen with fitted base and wall mounted units with contrasting worktops and splashback tiling, integrated electric hob and oven, free standing fridge freezer and washing machine; bathroom with W.C., wash hand basin and bath with electric shower over, full wet-wall panelling; and double bedroom with built in wardrobes.