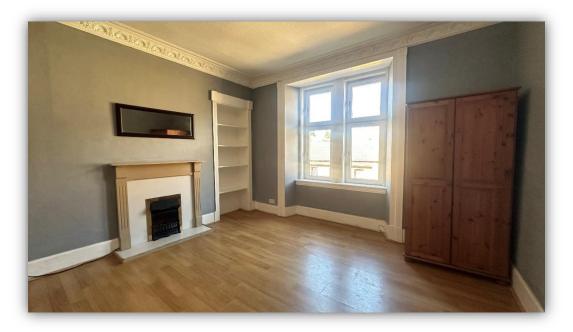

Accommodation comprises: entrance hall with storage cupboard and connecting doors to all rooms; bright and spacious lounge with focal fireplace, recessed display shelving and ornate ceiling cornice; kitchen with fitted base and wall mounted units with contrasting worktops and splashback tiling, integrated electric hob and oven, free standing fridge freezer and washing machine; bathroom with W.C., wash hand basin and bath with electric shower over, full wet-wall panelling; and double bedroom with built in wardrobes.

The subjects are in move in condition and benefit from double glazing and electric heating.

This particular property would make an ideal starter home/buy to let investment and early viewing is recommended.