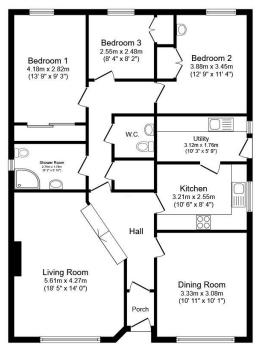

Floor Plan

Floor area 112.2 m<sup>2</sup> (1,207 sq.ft.)

TOTAL: 112.2 m<sup>2</sup> (1,207 sq.ft.)

This floor plan is for illustrative purposes only. It is not drawn to scale. Any measurements, floor areas (including any total floor area), openings and orientations are approximate. No details are guaranteed, they cannot be relied upon for any purpose and do not form any part of any agreement. No liability is taken for any error, omission or misstatement. A party must rely upon its own inspection(s). Powered by www.Propertybox.io