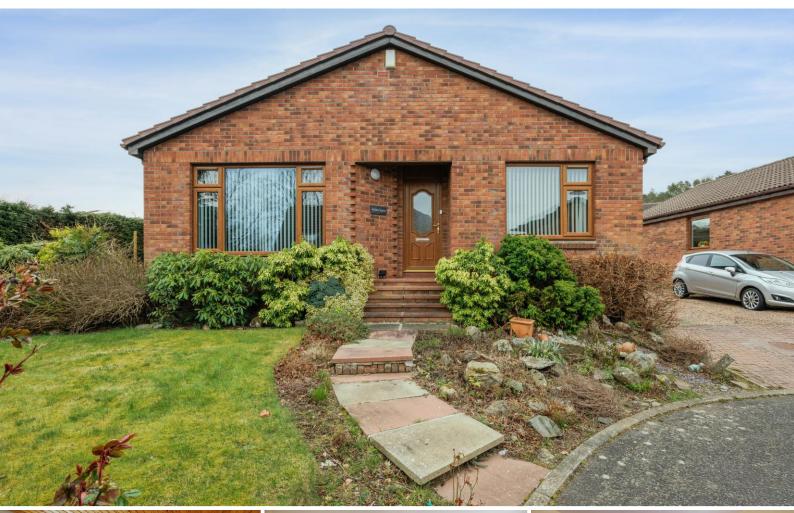

A well-presented spacious property situated on a quiet residential cul-de-sac development in Forfar.

This is a lovely property which has been well maintained and sits at the end of a quiet cul-de-sac, on entering through the front door and vestibule, it opens into a large bright sunken lounge, The dining room looks to the front of the property, whilst the kitchen is good sized with ample space for a table and chairs, especially as there is also a utility room leading from the kitchen. Through a door leading from the living room, is a hall from which you will find the 3 bedrooms, cloakroom and family bathroom.

#### Exterior

This property is surrounded with well established gardens as well as a single garage and driveway at the side of the house. There is also a kennel.