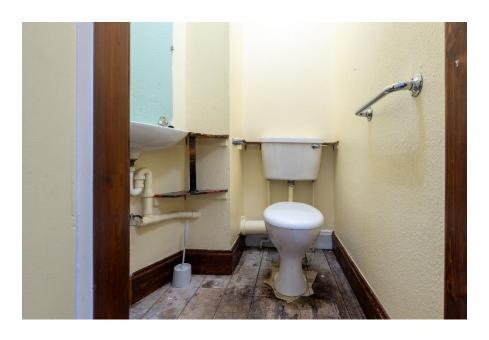

The property comprises on the Fourth Floor:- Entrance Hallway, Lounge, Two Bedrooms, Kitchen/Diner and Cloakroom with WC. On the Attic Floor:- Three Bedrooms, Bathroom with WC and Cloakroom with WC.

There is gas central heating throughout and partial double glazing.