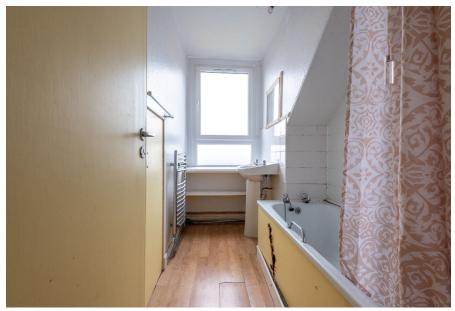

The property comprises on the Fourth Floor:- Entrance Hallway, Lounge, Two Bedrooms, Kitchen/Diner and Cloakroom with WC. On the Attic Floor:- Three Bedrooms, Bathroom with WC and Cloakroom with WC.

There is gas central heating throughout and partial double glazing.

### **Accommodation**

| Lounge        | 18' x 14'6" |
|---------------|-------------|
| Kitchen/Diner | 12' x 11'   |
| Bedroom 1     | 14' x 11'2" |
| Bedroom 2     | 14' x 11'3" |
| Bedroom 3     | 13' x 11'   |
| Bedroom 4     | 10' x 11'6" |
| Bedroom 5     | 10' X 11'6  |
| Bathroom      | 5' X 9'     |