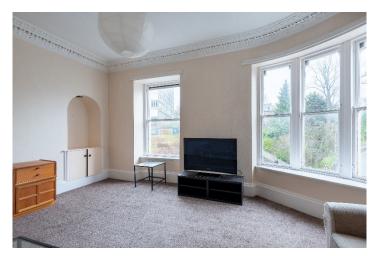

The property comprises on the Fourth Floor:- Entrance Hallway, Lounge, Two Bedrooms, Kitchen/Diner and Cloakroom with WC. On the Attic Floor:- Three Bedrooms, Bathroom with WC and Cloakroom with WC.

There is gas central heating throughout and partial double glazing.

### **Accommodation**

| Lounge        | 18' x 14'6" |
|---------------|-------------|
| Kitchen/Diner | 12' x 11'   |
| Bedroom 1     | 14' x 11'2" |
| Bedroom 2     | 14' x 11'3" |
| Bedroom 3     | 13' x 11'   |
| Bedroom 4     | 10' x 11'6" |
| Bedroom 5     | 10' X 11'6  |
| Bathroom      | 5' X 9'     |