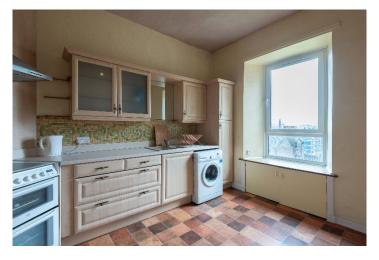

The property comprises on the Fourth Floor:- Entrance Hallway, Lounge, Two Bedrooms, Kitchen/Diner and Cloakroom with WC. On the Attic Floor:- Three Bedrooms, Bathroom with WC and Cloakroom with WC.

There is gas central heating throughout and partial double glazing.

### **Accommodation**

| Lounge        | 18' x 14'6" |
|---------------|-------------|
| Kitchen/Diner | 12' x 11'   |
| Bedroom 1     | 14' x 11'2" |
| Bedroom 2     | 14' x 11'3" |
| Bedroom 3     | 13' x 11'   |
| Bedroom 4     | 10' x 11'6" |
| Bedroom 5     | 10' X 11'6  |
| Bathroom      | 5' X 9'     |