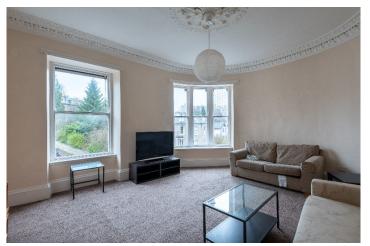

The property comprises on the Fourth Floor:- Entrance Hallway, Lounge, Two Bedrooms, Kitchen/Diner and Cloakroom with WC. On the Attic Floor:- Three Bedrooms, Bathroom with WC and Cloakroom with WC.

There is gas central heating throughout and partial double glazing.

### **Accommodation**

| Lounge        | 18' x 14'6" |
|---------------|-------------|
| Kitchen/Diner | 12' x 11'   |
| Bedroom 1     | 14' x 11'2" |
| Bedroom 2     | 14' x 11'3" |
| Bedroom 3     | 13' x 11'   |
| Bedroom 4     | 10' x 11'6" |
| Bedroom 5     | 10' X 11'6  |
| Bathroom      | 5' X 9'     |