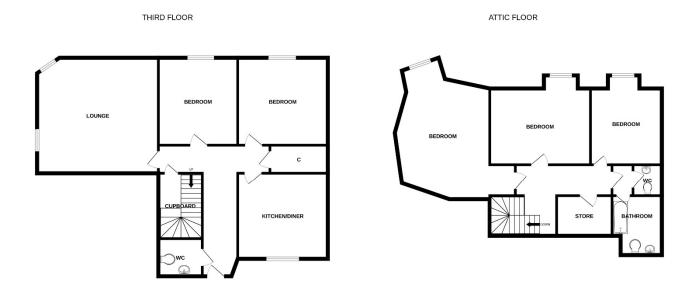

The property comprises on the Fourth Floor:- Entrance Hallway, Lounge, Two Bedrooms, Kitchen/Diner and Cloakroom with WC. On the Attic Floor:- Three Bedrooms, Bathroom with WC and Cloakroom with WC.

There is gas central heating throughout and partial double glazing.

### **Accommodation**

| Lounge        | 18' x 14'6" |
|---------------|-------------|
| Kitchen/Diner | 12' x 11'   |
| Bedroom 1     | 14' x 11'2" |
| Bedroom 2     | 14' x 11'3" |
| Bedroom 3     | 13' x 11'   |
| Bedroom 4     | 10' x 11'6" |
| Bedroom 5     | 10' X 11'6  |
| Bathroom      | 5' X 9'     |

Whilst every attempt has been made to ensure the accuracy of the floorplan contained here, measurements of doors, windows, rooms and any other liters are approximate and on responsibility is taken for any error, omission or mis-statement. This plan is for illustrative purposes only and should be used as such by any prospective purchaser. The services, systems and applicances shown have not been tested and no guiarante as to their operability or efficiency can be gridlen, or any other probability or efficiency can be gridlen, or any other probability or efficiency can be gridlen, or any other probability or efficiency can be gridlen, or any other probability or efficiency can be gridlen, or any other probability or efficiency can be gridlen, or any other probability or efficiency can be gridlen, or any other probability or efficiency can be gridlen, or any other probability or efficiency can be gridlen, or any other probability or efficiency can be gridlen, or any other probability or efficiency can be gridlen, or any other probability or efficiency can be gridlen, or any other probability or efficiency can be gridlen, or any other probability or efficiency can be gridlen, or any other probability or efficiency can be gridlen, or any other probability or efficiency can be gridlen, or any other probability or efficiency can be gridlen, or any other probability or efficiency can be gridlen, or any other probability or efficiency can be gridlen, or any other probability or efficiency can be gridlen, or any other probability or efficiency can be gridlen, or any other probability or efficiency can be gridlen, or any other probability or efficiency can be gridlen, or any other probability or efficiency can be gridlen, or any other probability or efficiency can be gridlen, or any other probability or efficiency can be gridlen, or any other probability or efficiency can be gridlen, or any other probability or efficiency can be gridlen, or any other probability or efficiency can be gridlen, or any other probability or ef