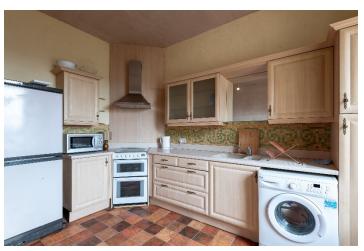

The property comprises on the Fourth Floor:- Entrance Hallway, Lounge, Two Bedrooms, Kitchen/Diner and Cloakroom with WC. On the Attic Floor:- Three Bedrooms, Bathroom with WC and Cloakroom with WC.

There is gas central heating throughout and partial double glazing.

### **Accommodation**

| Lounge        | 18' x 14'6" |
|---------------|-------------|
| Kitchen/Diner | 12' x 11'   |
| Bedroom 1     | 14' x 11'2" |
| Bedroom 2     | 14' x 11'3" |
| Bedroom 3     | 13' x 11'   |
| Bedroom 4     | 10' x 11'6" |
| Bedroom 5     | 10' X 11'6  |
| Bathroom      | 5' X 9'     |