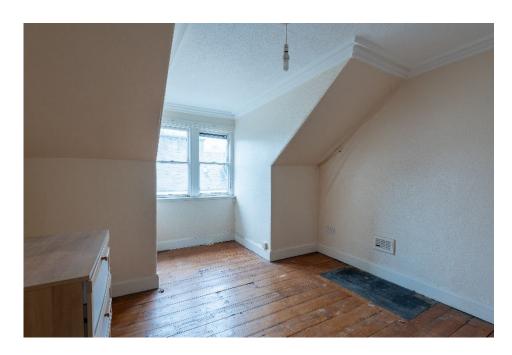

The property comprises on the Fourth Floor:- Entrance Hallway, Lounge, Two Bedrooms, Kitchen/Diner and Cloakroom with WC. On the Attic Floor:- Three Bedrooms, Bathroom with WC and Cloakroom with WC.

There is gas central heating throughout and partial double glazing.

Requires upgrading his has been reflected in the asking price.

Viewing is highly recommended to appreciate what is on offer.