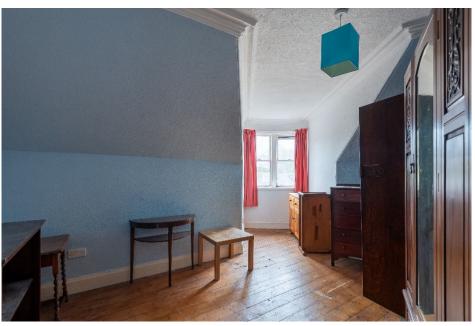

The property comprises on the Fourth Floor:- Entrance Hallway, Lounge, Two Bedrooms, Kitchen/Diner and Cloakroom with WC. On the Attic Floor:- Three Bedrooms, Bathroom with WC and Cloakroom with WC.

There is gas central heating throughout and partial double glazing.

Requires upgrading his has been reflected in the asking price.

Viewing is highly recommended to appreciate what is on offer.