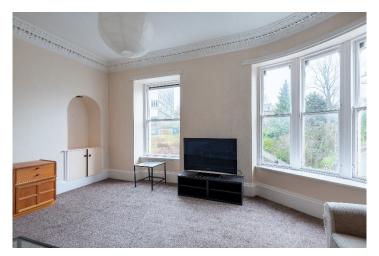

The property comprises on the Fourth Floor:- Entrance Hallway, Lounge, Two Bedrooms, Kitchen/Diner and Cloakroom with WC. On the Attic Floor:- Three Bedrooms, Bathroom with WC and Cloakroom with WC.

There is gas central heating throughout and partial double glazing.