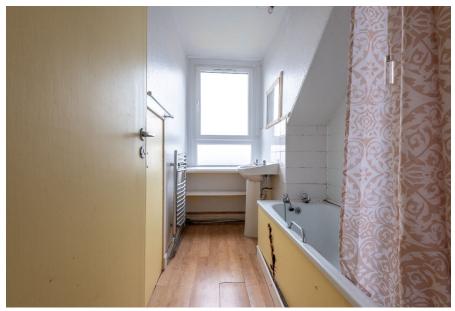

The property comprises on the Fourth Floor:- Entrance Hallway, Lounge, Two Bedrooms, Kitchen/Diner and Cloakroom with WC. On the Attic Floor:- Three Bedrooms, Bathroom with WC and Cloakroom with WC.

There is gas central heating throughout and partial double glazing.

## **Accommodation**

| Lounge        | 18' x 14'6" |
|---------------|-------------|
| Kitchen/Diner | 12' x 11'   |
| Bedroom 1     | 14' x 11'2" |
| Bedroom 2     | 14' x 11'3" |
| Bedroom 3     | 13' x 11'   |
| Bedroom 4     | 10' x 11'6" |
| Bedroom 5     | 10' X 11'6  |
| Bathroom      | 5' X 9'     |