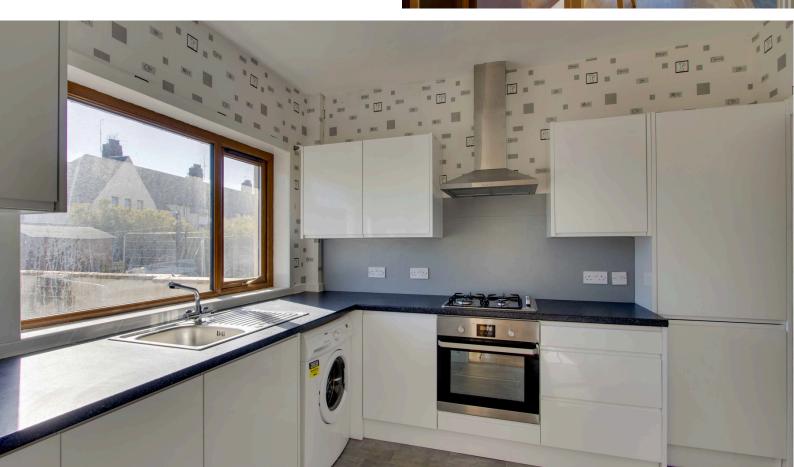

#### KITCHEN:

Approx. 11' x 12'3. Equipped with modern base and wall units, and work surfaces incorporating a stainless steel sink with mixer tap. Stainless steel electric oven and gas hob with extractor hood above. Space for a fridge freezer and plumbed for washing machine. A wall mounted boiler is set into a unit and access into utility/storage area with power and light.