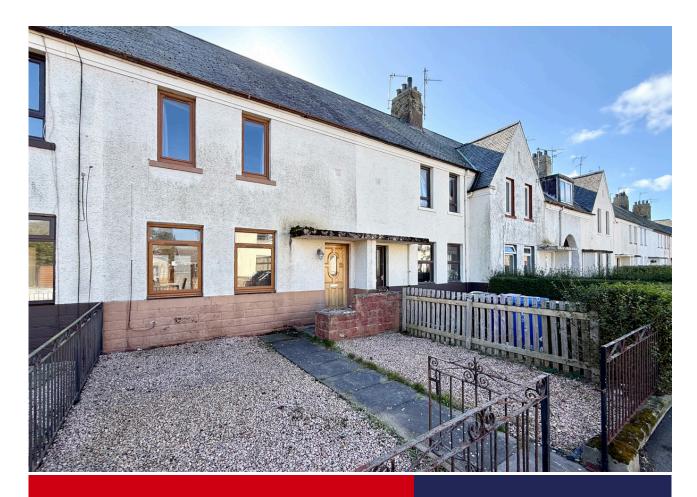

## **Property Description**

This bright and airy two bedroom TERRACED VILLA is ideally situated within a popular residential area close to shops, the health centre and schools and provides generously proportioned accommodation on two levels. The property has been well maintained and enjoys the benefit of Gas central heating, double glazing and and comprises of a spacious lounge with dining area, kitchen, utility area, two double bedrooms and shower room. Outside are easily maintained front and rear gardens and a wooden shed.

#### **GARDEN:**

Easy to maintain gardens front and rear. Front is laid out with chip stones with path and enclosed garden to the rear laid out in stone slabs bordered by chip stone areas and a wooden shed. Gated access.