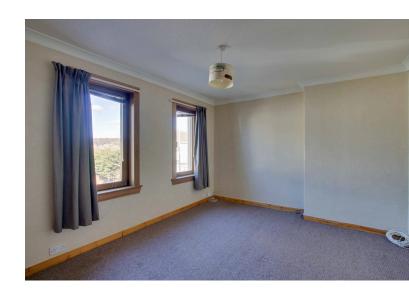

#### LOUNGE

Approx. 15' x 16'10. This room has two front facing windows a feature brick wall with TV plinth and glass shelving display, wall lights and a gas fire and leads through to a dining area

#### BEDROOM 1:

Approx. 16'9 x 13'9. This room is front facing and has two windows and a CH radiator.