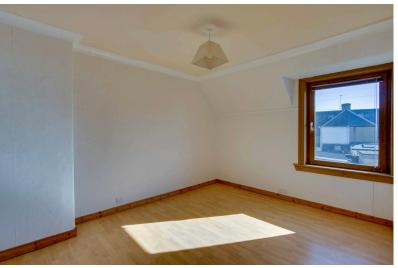

#### BEDROOM 1:

Approx. 16'9 x 13'9. This room is front facing and has two windows and a CH radiator.

#### **BEDROOM 2:**

Approx. 11'10 x 15'7. This double room has laminate flooring and a CH radiator.