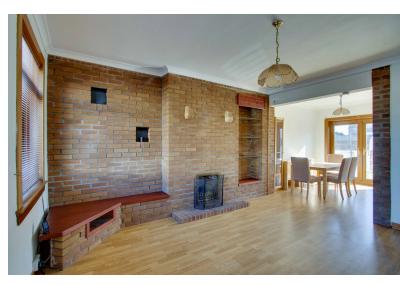

#### LOUNGE

Approx. 15' x 16'10. This room has two front facing windows a feature brick wall with TV plinth and glass shelving display, wall lights and a gas fire and leads through to a dining area

#### **DINING AREA:**

Approx.  $10' \times 12'6$ . With entrance into the kitchen and patio doors that lead out into the garden and CH Radiator.