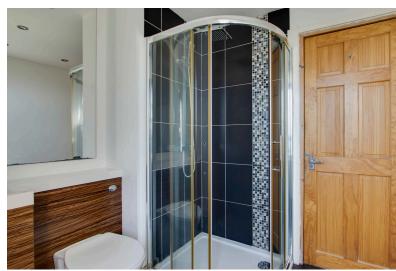

#### SHOWER ROOM:

Approx.  $8'8 \times 8'7$ . A vanity unit incorporating wash hand basin and WC. Power shower with hand held and deluge attachments. Mirror, spot lights and rear window for ventilation.