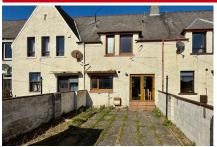

#### **GARDEN:**

Easy to maintain gardens front and rear. Front is laid out with chip stones with path and enclosed garden to the rear laid out in stone slabs bordered by chip stone areas and a wooden shed. Gated access.