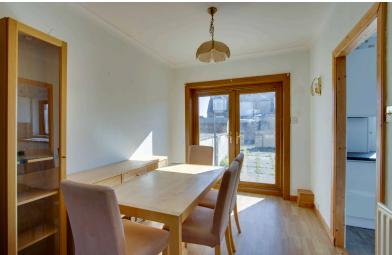

#### **DINING AREA:**

Approx.  $10' \times 12'6$ . With entrance into the kitchen and patio doors that lead out into the garden and CH Radiator.