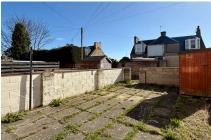

#### **GARDEN:**

Easy to maintain gardens front and rear. Front is laid out with chip stones with path and enclosed garden to the rear laid out in stone slabs bordered by chip stone areas and a wooden shed. Gated access.