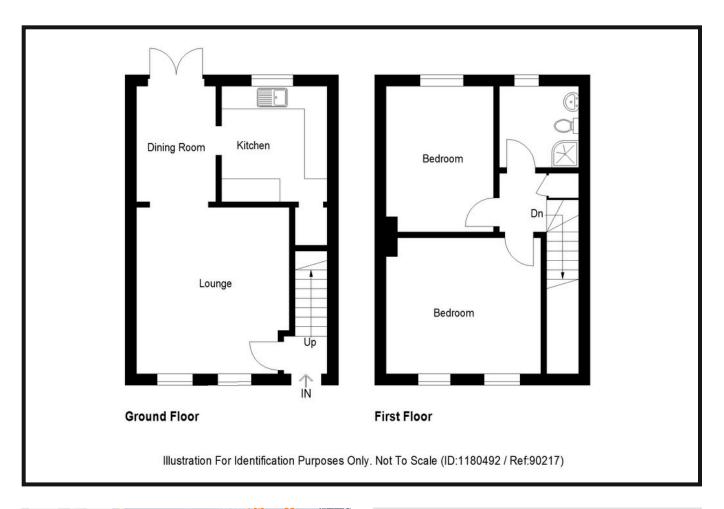

#### **ACCOMMODATION:**

ENTRANCE HALLWAY, LOUNGE WITH DINING AREA, KITCHEN, UTILITY/STORAGE, TWO BEDROOMS, AND SHOWER ROOM

#### **ENTRANCE HALLWAY:**

Enter into a hallway with cupboard housing the fuse board and a CH Radiator.

#### LOUNGE

Approx. 15' x 16'10. This room has two front facing windows a feature brick wall with TV plinth and glass shelving display, wall lights and a gas fire and leads through to a dining area

#### **DINING AREA:**

Approx.  $10' \times 12'6$ . With entrance into the kitchen and patio doors that lead out into the garden and CH Radiator.

#### KITCHEN:

Approx. 11' x 12'3. Equipped with modern base and wall units, and work surfaces incorporating a stainless steel sink with mixer tap. Stainless steel electric oven and gas hob with extractor hood above. Space for a fridge freezer and plumbed for washing machine. A wall mounted boiler is set into a unit and access into utility/storage area with power and light.

#### **UPPER HALLWAY:**

Shelved storage cupboard with light and access via a Ramsay style ladder into a floored loft with light.

#### BEDROOM 1:

Approx. 16'9 x 13'9. This room is front facing and has two windows and a CH radiator.

#### **BEDROOM 2:**

Approx. 11'10 x 15'7. This double room has laminate flooring and a CH radiator.

#### SHOWER ROOM:

Approx.  $8'8 \times 8'7$ . A vanity unit incorporating wash hand basin and WC. Power shower with hand held and deluge attachments. Mirror, spot lights and rear window for ventilation.