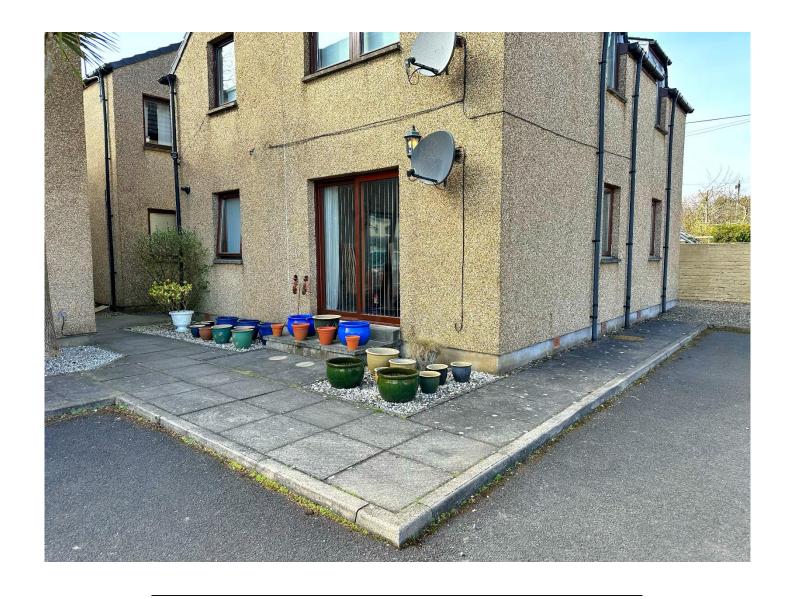

To the rear of the property is a private patio area with boundary wall and fence, and mature shrubs. This is an ideal area for outdoor seating and includes a rotary clothes airer and wooden shed. The property also benefits from an allocated parking space to the front.