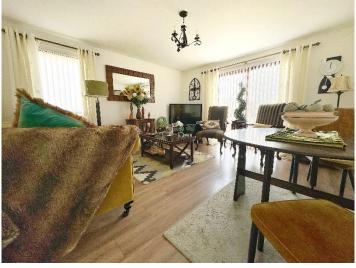

The property opens to the entrance hallway which is laid with laminate flooring and includes a storage cupboard. The lounge is to the front of the property and benefits from glass sliding doors opening to the small patio area to the front of the property. The modern and bright kitchen is fitted with cream wall and base units with a grey marble effect worktop. The integrated appliances include a gas hob, oven, extractor hood and stainless-steel sink. The recently installed washing machine is included within the purchase price.