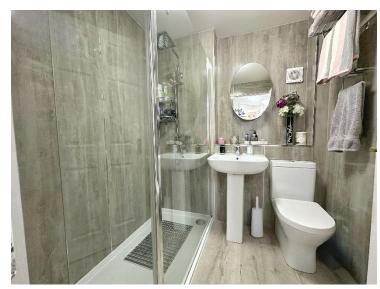

The two double bedrooms are of a similar size, both with laminate flooring and double wardrobes with mirror sliding doors. The shower room is of a modern design with wood effect laminate flooring and a complementary wet wall surround. The room is fitted with a large walk-in shower cubicle, WC and wash hand basin.