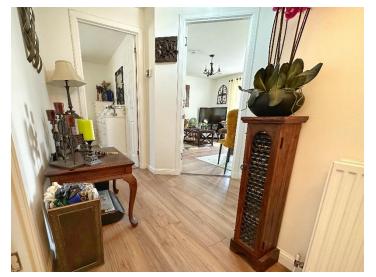

The property opens to the entrance hallway which is laid with laminate flooring and includes a storage cupboard. The lounge is to the front of the property and benefits from glass sliding doors opening to the small patio area to the front of the property. The modern and bright kitchen is fitted with cream wall and base units with a grey marble effect worktop. The integrated appliances include a gas hob, oven, extractor hood and stainless-steel sink. The recently installed washing machine is included within the purchase price.