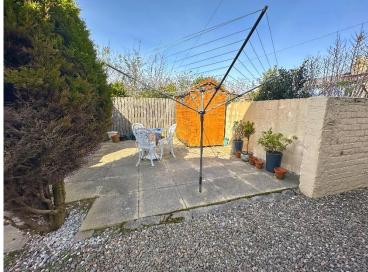

To the rear of the property is a private patio area with boundary wall and fence, and mature shrubs. This is an ideal area for outdoor seating and includes a rotary clothes airer and wooden shed. The property also benefits from an allocated parking space to the front.