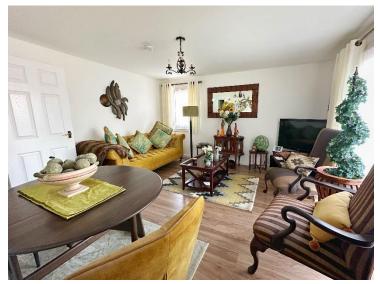

The property opens to the entrance hallway which is laid with laminate flooring and includes a storage cupboard. The lounge is to the front of the property and benefits from glass sliding doors opening to the small patio area to the front of the property. The modern and bright kitchen is fitted with cream wall and base units with a grey marble effect worktop. The integrated appliances include a gas hob, oven, extractor hood and stainless-steel sink. The recently installed washing machine is included within the purchase price.