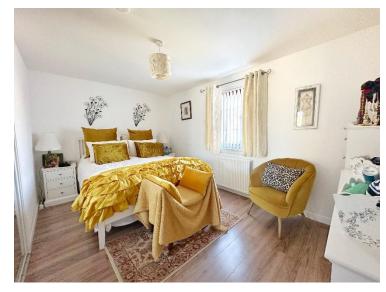

The two double bedrooms are of a similar size, both with laminate flooring and double wardrobes with mirror sliding doors. The shower room is of a modern design with wood effect laminate flooring and a complementary wet wall surround. The room is fitted with a large walk-in shower cubicle, WC and wash hand basin.