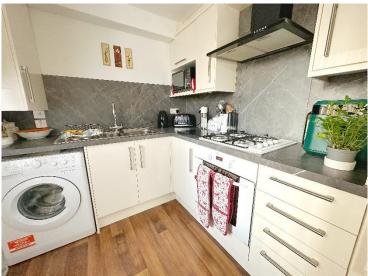

The property opens to the entrance hallway which is laid with laminate flooring and includes a storage cupboard. The lounge is to the front of the property and benefits from glass sliding doors opening to the small patio area to the front of the property. The modern and bright kitchen is fitted with cream wall and base units with a grey marble effect worktop. The integrated appliances include a gas hob, oven, extractor hood and stainless-steel sink. The recently installed washing machine is included within the purchase price.