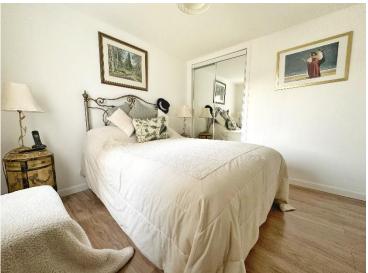

The two double bedrooms are of a similar size, both with laminate flooring and double wardrobes with mirror sliding doors. The shower room is of a modern design with wood effect laminate flooring and a complementary wet wall surround. The room is fitted with a large walk-in shower cubicle, WC and wash hand basin.