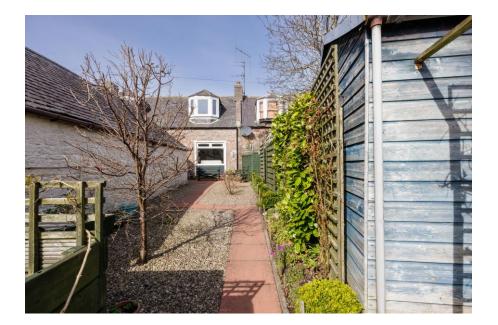

## A lovely home set back from the street, which offers a relaxed setting

Built in the early 1900's this lovely semi-detached cottage is an ideal property for those who enjoy the quiet life. The property is set back from the street with the lounge looking over the private garden. The lounge is homely and has a log burner in the lounge, with the kitchen and dining area being open plan from the lounge. There is also a further vestibule looking over the rear garden area. A shower room completes the downstairs, whilst upstairs you will find 2 double bedroom and a further shower room. The property benefits from Gas central heating and double glazing.

#### Exterior

To the front of the property are low maintenance gardens as well as a studio area, whilst to the rear you will find a small courtyard garden with open views over the countryside and a private driveway.