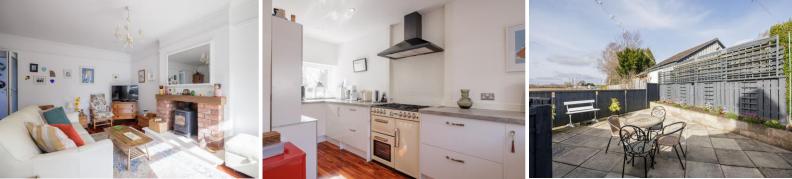

## A lovely home set back from the street, which offers a relaxed setting

Built in the early 1900's this lovely semi-detached cottage is an ideal property for those who enjoy the quiet life. The property is set back from the street with the lounge looking over the private garden. The lounge is homely and has a log burner in the lounge, with the kitchen and dining area being open plan from the lounge. There is also a further vestibule looking over the rear garden area. A shower room completes the downstairs, whilst upstairs you will find 2 double bedroom and a further shower room. The property benefits from Gas central heating and double glazing.

### Extras

Included in the sale are all fixtures and fittings and large kitchen range, as well as the log burner in the lounge.

#### Exterior

To the front of the property are low maintenance gardens as well as a studio area, whilst to the rear you will find a small courtyard garden with open views over the countryside and a private driveway.