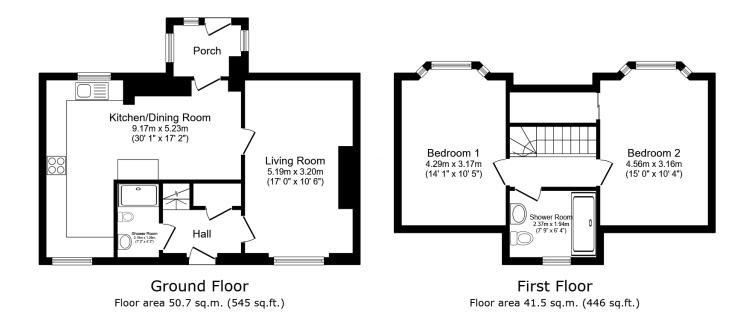

What3words Playfully.peachy.fixture

Total floor area: 92.1 sq.m. (992 sq.ft.)

This floor plan is for illustrative purposes only. It is not drawn to scale. Any measurements, floor areas (including any total floor area), openings and orientations are approximate. No details are guaranteed, they cannot be relied upon for any purpose and do not form any part of any agreement. No liability is taken for any error, omission or misstatement. A party must rely upon its own inspection(s). Powered by www.Propertybox.io