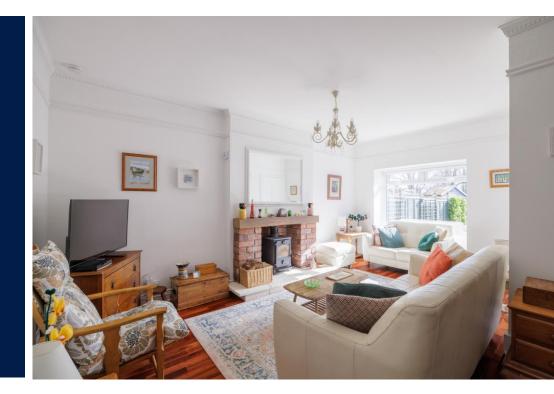

## A lovely home set back from the street, which offers a relaxed setting

Built in the early 1900's this lovely semi-detached cottage is an ideal property for those who enjoy the quiet life. The property is set back from the street with the lounge looking over the private garden. The lounge is homely and has a log burner in the lounge, with the kitchen and dining area being open plan from the lounge. There is also a further vestibule looking over the rear garden area. A shower room completes the downstairs, whilst upstairs you will find 2 double bedroom and a further shower room. The property benefits from Gas central heating and double glazing.