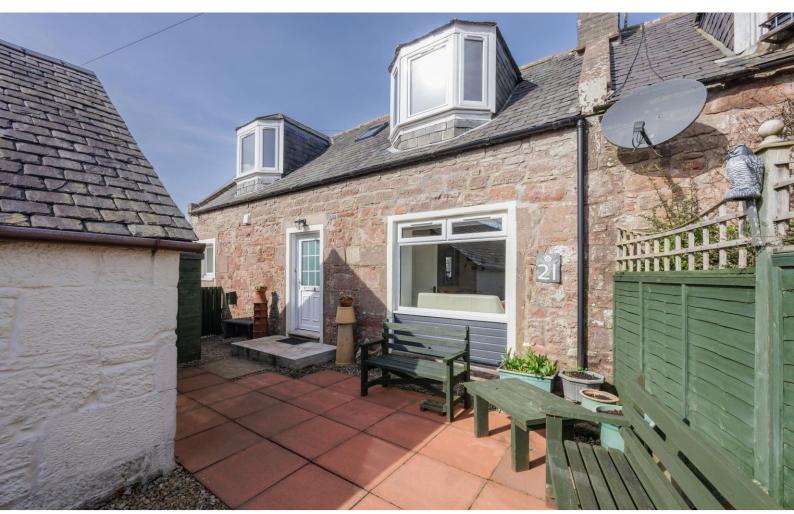

## A lovely home set back from the street, which offers a relaxed setting

Built in the early 1900's this lovely semi-detached cottage is an ideal property for those who enjoy the quiet life. The property is set back from the street with the lounge looking over the private garden. The lounge is homely and has a log burner in the lounge, with the kitchen and dining area being open plan from the lounge. There is also a further vestibule looking over the rear garden area. A shower room completes the downstairs, whilst upstairs you will find 2 double bedroom and a further shower room. The property benefits from Gas central heating and double glazing.

#### Exterior

To the front of the property are low maintenance gardens as well as a studio area, whilst to the rear you will find a small courtyard garden with open views over the countryside and a private driveway.