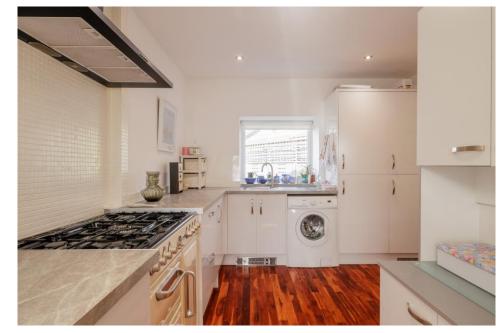

## A lovely home set back from the street, which offers a relaxed setting

Built in the early 1900's this lovely semi-detached cottage is an ideal property for those who enjoy the quiet life. The property is set back from the street with the lounge looking over the private garden. The lounge is homely and has a log burner in the lounge, with the kitchen and dining area being open plan from the lounge. There is also a further vestibule looking over the rear garden area. A shower room completes the downstairs, whilst upstairs you will find 2 double bedroom and a further shower room. The property benefits from Gas central heating and double glazing.

### Extras

Included in the sale are all fixtures and fittings and large kitchen range, as well as the log burner in the lounge.