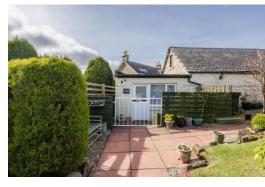

## A lovely home set back from the street, which offers a relaxed setting

Built in the early 1900's this lovely semi-detached cottage is an ideal property for those who enjoy the quiet life. The property is set back from the street with the lounge looking over the private garden. The lounge is homely and has a log burner in the lounge, with the kitchen and dining area being open plan from the lounge. There is also a further vestibule looking over the rear garden area. A shower room completes the downstairs, whilst upstairs you will find 2 double bedroom and a further shower room. The property benefits from Gas central heating and double glazing.

#### Exterior

To the front of the property are low maintenance gardens as well as a studio area, whilst to the rear you will find a small courtyard garden with open views over the countryside and a private driveway.