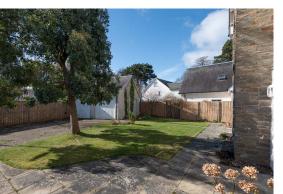

The accommodation is laid out over three levels with the ground floor comprising: a wide and welcoming reception hallway with wc/cloakroom and staircase to the first floor, three public rooms, open plan kitchen/dining/family room perfect for modern family living, with integrated hob, double oven, extractor hood and dishwasher, breakfast bar and space for an American fridge-freezer. Up on the first floor the principal bedroom has a dressing room and an ensuite bathroom. There are three further double bedrooms, all with fitted wardrobes, one with en-suite shower room and the other two share a 'Jack & Jill' en-suite shower room. Up on the second floor there are two further double bedrooms and a shower room. Outside the front garden is laid with lawn and planted with shrubs and trees. The fully enclosed rear garden has lawn and borders and privacy gates with driveway leading to the double garage.