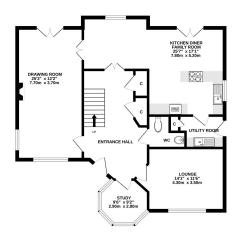

The accommodation is laid out over three levels with the ground floor comprising: a wide and welcoming reception hallway with wc/cloakroom and staircase to the first floor, three public rooms, open plan kitchen/dining/family room perfect for modern family living, with integrated hob, double oven, extractor hood and dishwasher, breakfast bar and space for an American fridge-freezer. Up on the first floor the principal bedroom has a dressing room and an ensuite bathroom. There are three further double bedrooms, all with fitted wardrobes, one with en-suite shower room and the other two share a 'Jack & Jill' en-suite shower room. Up on the second floor there are two further double bedrooms and a shower room. Outside the front garden is laid with lawn and planted with shrubs and trees. The fully enclosed rear garden has lawn and borders and privacy gates with driveway leading to the double garage.

### Viewing

By appointment through Lindsays on 01382 802050 or dundeeproperty@lindsays.co.uk

GROUND FLOOR 1ST FLOOR 2ND FLOOR

Whilst every attempt has been made to ensure the accuracy of the floorplan contained here, measurements of doors, windows, rooms and any other items are approximate and no responsibility is taken for any error, omission or mis-statement. This plan is for illustrative purposes only and should be used as such by any prospective purchaser. The services, systems and appliances shown have not been tested and no guarantee as to their operability or efficiency can be given.