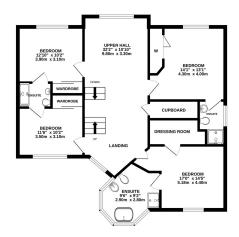

The accommodation is laid out over three levels with the ground floor comprising: a wide and welcoming reception hallway with wc/cloakroom and staircase to the first floor, three public rooms, open plan kitchen/dining/family room perfect for modern family living, with integrated hob, double oven, extractor hood and dishwasher, breakfast bar and space for an American fridge-freezer. Up on the first floor the principal bedroom has a dressing room and an ensuite bathroom. There are three further double bedrooms, all with fitted wardrobes, one with en-suite shower room and the other two share a 'Jack & Jill' en-suite shower room. Up on the second floor there are two further double bedrooms and a shower room. Outside the front garden is laid with lawn and planted with shrubs and trees. The fully enclosed rear garden has lawn and borders and privacy gates with driveway leading to the double garage.

### Viewing

By appointment through Lindsays on 01382 802050 or dundeeproperty@lindsays.co.uk

GROUND FLOOR 1ST FLOOR 2ND FLOOR

Whilst every attempt has been made to ensure the accuracy of the floorplan contained here, measurements of doors, windows, rooms and any other items are approximate and no responsibility is taken for any error, omission or mis-statement. This plan is for illustrative purposes only and should be used as such by any prospective purchaser. The services, systems and appliances shown have not been tested and no guarantee as to their operability or efficiency can be given.