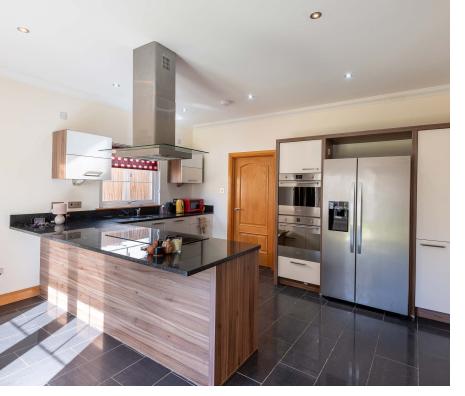

The accommodation is laid out over three levels with the ground floor comprising: a wide and welcoming reception hallway with wc/cloakroom and staircase to the first floor, three public rooms, open plan kitchen/dining/family room perfect for modern family living, with integrated hob, double oven, extractor hood and dishwasher, breakfast bar and space for an American fridge-freezer. Up on the first floor the principal bedroom has a dressing room and an ensuite bathroom. There are three further double bedrooms, all with fitted wardrobes, one with en-suite shower room and the other two share a 'Jack & Jill' en-suite shower room. Up on the second floor there are two further double bedrooms and a shower room. Outside the front garden is laid with lawn and planted with shrubs and trees. The fully enclosed rear garden has lawn and borders and privacy gates with driveway leading to the double garage.

The property is beautifully finished to a high standard throughout with natural wood flooring, oak facings and doors. Benefits include double glazing, gas central heating. Included in the sale are the fitted floor coverings, window blinds (where fitted) and integrated kitchen appliances as detailed.