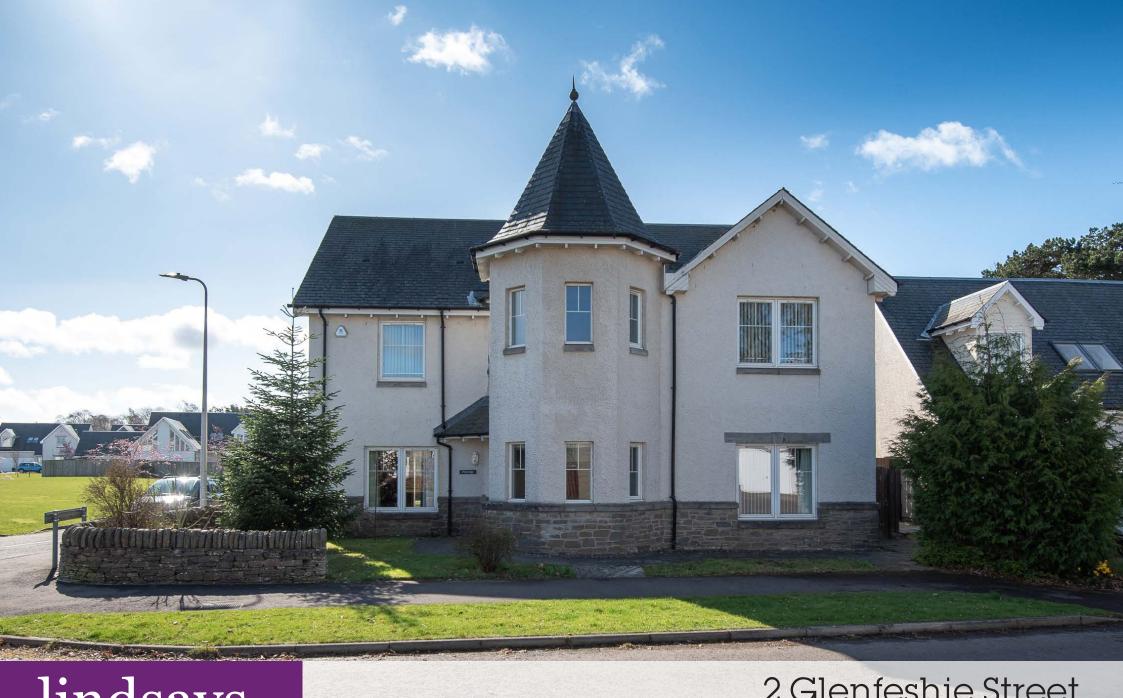

lindsays

2 Glenfeshie Street, Broughty Ferry DD5 3XE

- Reception Hall
- Three Public Rooms
- Kitchen/Dining/Family Room
- Principal Bedroom with Dressing Room & E/S.
- Five Double Bedrooms (2 with E/S)
- Shower Room
- WC/Cloakroom & Utility
- Double Garage
- Gardens

### Description

This is a rare opportunity to acquire an exceptionally spacious six-bedroom detached villa in the sought after Clearwater Park development. Glenfeshie Street is ideally situated for ease of access to a number of local amenities. This includes highly regarded schooling for both primary and secondary level and is in the catchment area for Forthill Primary School and Grove Academy.

The accommodation is laid out over three levels with the ground floor comprising: a wide and welcoming reception hallway with wc/cloakroom and staircase to the first floor, three public rooms, open plan kitchen/dining/family room perfect for modern family living, with integrated hob, double oven, extractor hood and dishwasher, breakfast bar and space for an American fridge-freezer. Up on the first floor the principal bedroom has a dressing room and an ensuite bathroom. There are three further double bedrooms, all with fitted wardrobes, one with en-suite shower room and the other two share a 'Jack & Jill' en-suite shower room. Up on the second floor there are two further double bedrooms and a shower room. Outside the front garden is laid with lawn and planted with shrubs and trees. The fully enclosed rear garden has lawn and borders and privacy gates with driveway leading to the double garage.