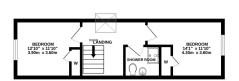

The accommodation is laid out over three levels with the ground floor comprising: a wide and welcoming reception hallway with wc/cloakroom and staircase to the first floor, three public rooms, open plan kitchen/dining/family room perfect for modern family living, with integrated hob, double oven, extractor hood and dishwasher, breakfast bar and space for an American fridge-freezer. Up on the first floor the principal bedroom has a dressing room and an ensuite bathroom. There are three further double bedrooms, all with fitted wardrobes, one with en-suite shower room and the other two share a 'Jack & Jill' en-suite shower room. Up on the second floor there are two further double bedrooms and a shower room. Outside the front garden is laid with lawn and planted with shrubs and trees. The fully enclosed rear garden has lawn and borders and privacy gates with driveway leading to the double garage.

### Viewing

By appointment through Lindsays on 01382 802050 or dundeeproperty@lindsays.co.uk

GROUND FLOOR 1ST FLOOR 2ND FLOOR

Whilst every attempt has been made to ensure the accuracy of the floorplan contained here, measurements of doors, windows, rooms and any other items are approximate and no responsibility is taken for any error, omission or mis-statement. This plan is for illustrative purposes only and should be used as such by any prospective purchaser. The services, systems and appliances shown have not been tested and no guarantee as to their operability or efficiency can be given.