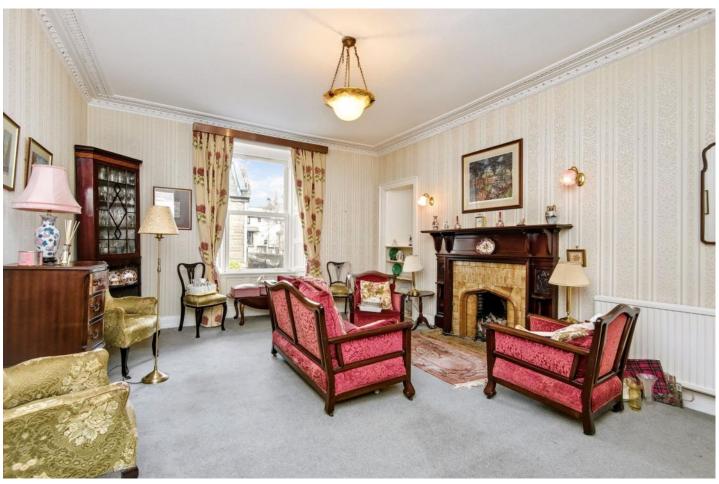

## Summary

This spacious, traditional detached house presents accommodation featuring five bedrooms, four reception rooms, two bathrooms and generous storage, including a cellar (with 1.7 m headroom). Additionally, there are two southwest-facing kitchens, a paved driveway with scope for additional parking/carport/garage on the south elevation, and private gardens, which are sunny and secure at the rear and boast lawns and flower beds. The appealing property is set in the West End Lanes conservation area in Dundee, with the city centre less than a mile away, whilst also within easy reach of shops, scenic green spaces, pubs and restaurants, the University of Dundee and bus/rail links. Extras: All fitted floor and window coverings, light fittings and kitchen appliances are included in the sale.

### Features

- Detached house in Dundee
- Lounge/sitting room with press and fireplace
- Sunny family room with fireplace
- Spacious dining room
- Triple-aspect conservatory
- Lower kitchen and kitchen with breakfast room
- Two double bedrooms with walk-in wardrobes
- Three more bedrooms (two with storage)
- Flexible bedroom/study room/bathroom(s)
- Three-piece family bathroom
- Shower room with towel radiator
- Private gardens to the front and rear
- Private driveway parking
- Gas central heating and double glazing