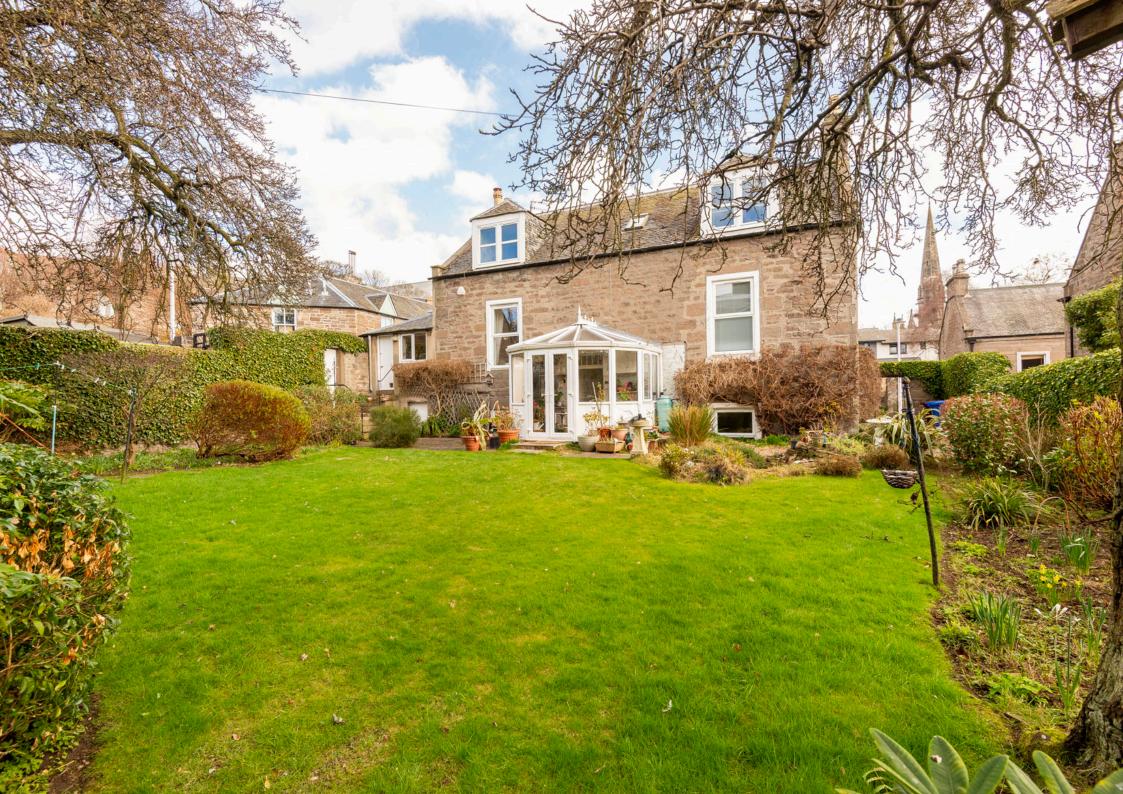

## Summary

This spacious, traditional detached house presents accommodation featuring five bedrooms, four reception rooms, two bathrooms and generous storage, including a cellar (with 1.7 m headroom). Additionally, there are two southwest-facing kitchens, a paved driveway with scope for additional parking/carport/garage on the south elevation, and private gardens, which are sunny and secure at the rear and boast lawns and flower beds. The appealing property is set in the West End Lanes conservation area in Dundee, with the city centre less than a mile away, whilst also within easy reach of shops, scenic green spaces, pubs and restaurants, the University of Dundee and bus/rail links. Extras: All fitted floor and window coverings, light fittings and kitchen appliances are included in the sale.

"A generous five bedroom, four reception room, two bathroom family home offering excellent scope for modernisation and redecoration."

"This corner property is within easy reach of shops, scenic green spaces, the University of Dundee and bus/rail links."