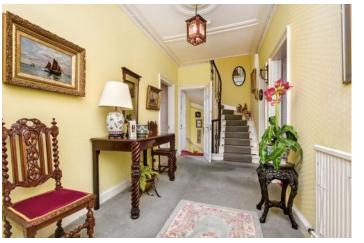

## Summary

This spacious, traditional detached house presents accommodation featuring five bedrooms, four reception rooms, two bathrooms and generous storage, including a cellar (with 1.7 m headroom). Additionally, there are two southwest-facing kitchens, a paved driveway with scope for additional parking/carport/garage on the south elevation, and private gardens, which are sunny and secure at the rear and boast lawns and flower beds. The appealing property is set in the West End Lanes conservation area in Dundee, with the city centre less than a mile away, whilst also within easy reach of shops, scenic green spaces, pubs and restaurants, the University of Dundee and bus/rail links. Extras: All fitted floor and window coverings, light fittings and kitchen appliances are included in the sale.

### Features

- Detached house in Dundee
- Lounge/sitting room with press and fireplace
- Sunny family room with fireplace
- Spacious dining room
- Triple-aspect conservatory
- Lower kitchen and kitchen with breakfast room
- Two double bedrooms with walk-in wardrobes
- Three more bedrooms (two with storage)
- Flexible bedroom/study room/bathroom(s)
- Three-piece family bathroom
- Shower room with towel radiator
- Private gardens to the front and rear
- Private driveway parking
- Gas central heating and double glazing