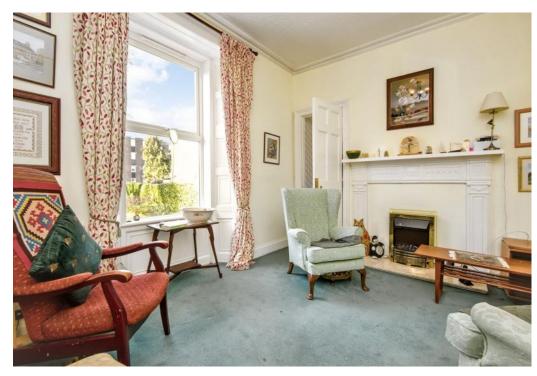

## Summary

This spacious, traditional detached house presents accommodation featuring five bedrooms, four reception rooms, two bathrooms and generous storage, including a cellar (with 1.7 m headroom). Additionally, there are two southwest-facing kitchens, a paved driveway with scope for additional parking/carport/garage on the south elevation, and private gardens, which are sunny and secure at the rear and boast lawns and flower beds. The appealing property is set in the West End Lanes conservation area in Dundee, with the city centre less than a mile away, whilst also within easy reach of shops, scenic green spaces, pubs and restaurants, the University of Dundee and bus/rail links. Extras: All fitted floor and window coverings, light fittings and kitchen appliances are included in the sale.

### Features

- Detached house in Dundee
- Lounge/sitting room with press and fireplace
- Sunny family room with fireplace
- Spacious dining room
- Triple-aspect conservatory
- Lower kitchen and kitchen with breakfast room
- Two double bedrooms with walk-in wardrobes
- Three more bedrooms (two with storage)
- Flexible bedroom/study room/bathroom(s)
- Three-piece family bathroom
- Shower room with towel radiator
- Private gardens to the front and rear
- Private driveway parking
- Gas central heating and double glazing

"A generous five bedroom, four reception room, two bathroom family home offering excellent scope for modernisation and redecoration."

"This corner property is within easy reach of shops, scenic green spaces, the University of Dundee and bus/rail links."