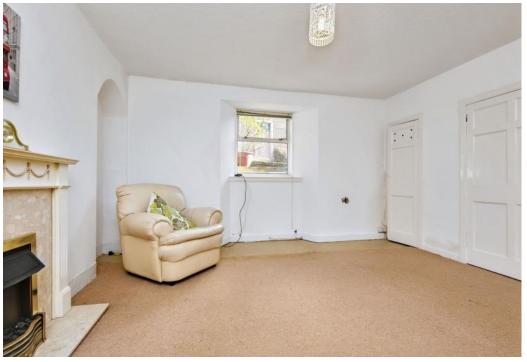

## Summary

This spacious, traditional detached house presents accommodation featuring five bedrooms, four reception rooms, two bathrooms and generous storage, including a cellar (with 1.7 m headroom). Additionally, there are two southwest-facing kitchens, a paved driveway with scope for additional parking/carport/garage on the south elevation, and private gardens, which are sunny and secure at the rear and boast lawns and flower beds. The appealing property is set in the West End Lanes conservation area in Dundee, with the city centre less than a mile away, whilst also within easy reach of shops, scenic green spaces, pubs and restaurants, the University of Dundee and bus/rail links. Extras: All fitted floor and window coverings, light fittings and kitchen appliances are included in the sale.

### Features

- Detached house in Dundee
- Lounge/sitting room with press and fireplace
- Sunny family room with fireplace
- Spacious dining room
- Triple-aspect conservatory
- Lower kitchen and kitchen with breakfast room
- Two double bedrooms with walk-in wardrobes
- Three more bedrooms (two with storage)
- Flexible bedroom/study room/bathroom(s)
- Three-piece family bathroom
- Shower room with towel radiator
- Private gardens to the front and rear
- Private driveway parking
- Gas central heating and double glazing