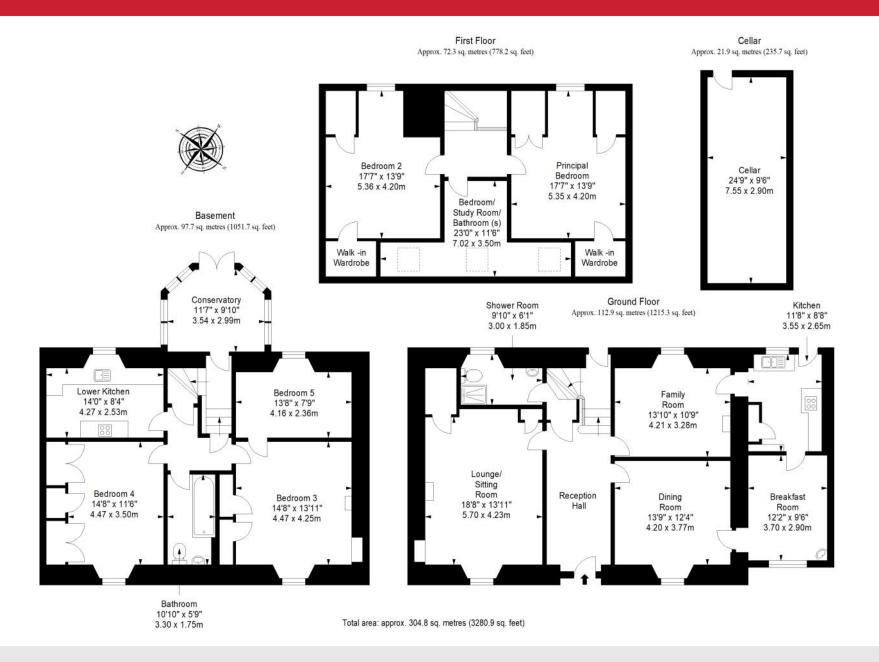

- Detached house in Dundee
- Lounge/sitting room with press and fireplace
- Sunny family room with fireplace
- Spacious dining room
- Triple-aspect conservatory
- Lower kitchen and kitchen with breakfast room
- Two double bedrooms with walk-in wardrobes
- Three more bedrooms (two with storage)
- Flexible bedroom/study room/bathroom(s)
- Three-piece family bathroom
- Shower room with towel radiator
- Private gardens to the front and rear
- Private driveway parking
- Gas central heating and double glazing



"A generous five bedroom, four reception room, two bathroom family home offering excellent scope for modernisation and redecoration."

















"This corner property is within easy reach of shops, scenic green spaces, the University of Dundee and bus/rail links."



# Floorplan







## Our Branches

#### **ANSTRUTHER**

5A Shore Street, Anstruther, KY10 3EA 01333 310481 anstrutherea@thorntons-law.co.uk

#### **ARBROATH**

165 High Street, Arbroath, DD1 1DR 01241 876633 arbroathea@thorntons-law.co.uk

#### **BONNYRIGG**

3-7 High Street, Bonnyrigg, EH19 2DA 0131 663 7135 bonnyriggea@thorntons-law.co.uk

#### **CUPAR**

49 Bonnygate, Cupar, KY15 4BY 01334 656564 cuparea@thorntons-law.co.uk

#### **DUNDEE**

Whitehall House, 33 Yeaman Shore Dundee DD1 4BJ 01382 200099 dundeeea@thorntons-law.co.uk

#### **EDINBURGH**

Citypoint, 3rd Floor, 65 Haymarket Terrace, Edinburgh, EH12 5HD 0131 297 5980 edinea@thorntons-law.co.uk

#### **FORFAR**

53 East High Street, Forfar, DD8 2EL 01307 466886 forfarea@thorntons-law.co.uk

#### MONTROSE

55 High Street, Montrose, DD10 8LR