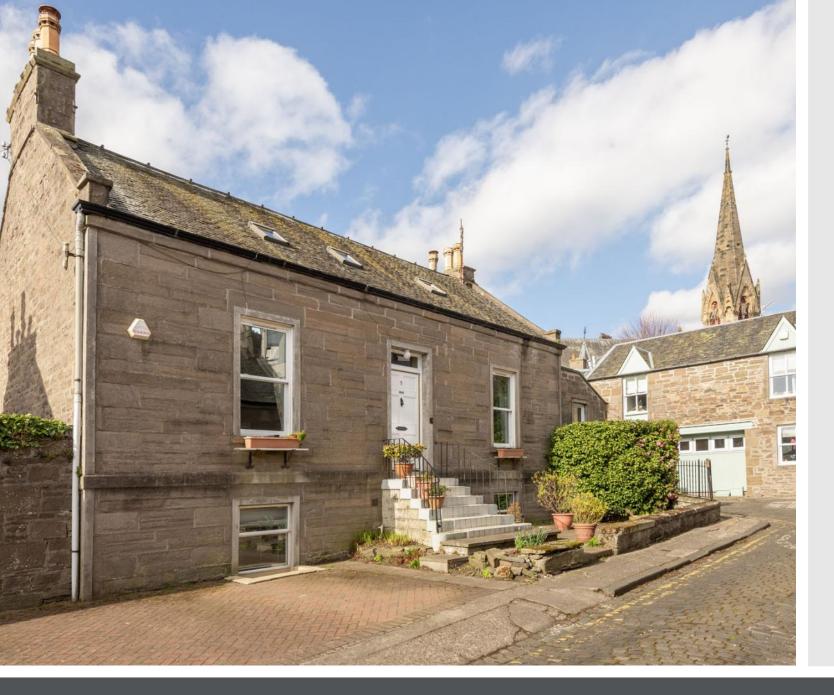

# 5 Greenfield Place,

Dundee, DD1 4JR

## Summary

This spacious, traditional detached house presents accommodation featuring five bedrooms, four reception rooms, two bathrooms and generous storage, including a cellar (with 1.7 m headroom). Additionally, there are two southwest-facing kitchens, a paved driveway with scope for additional parking/carport/garage on the south elevation, and private gardens, which are sunny and secure at the rear and boast lawns and flower beds. The appealing property is set in the West End Lanes conservation area in Dundee, with the city centre less than a mile away, whilst also within easy reach of shops, scenic green spaces, pubs and restaurants, the University of Dundee and bus/rail links. Extras: All fitted floor and window coverings, light fittings and kitchen appliances are included in the sale.

"A generous five bedroom, four reception room, two bathroom family home offering excellent scope for modernisation and redecoration."

"This corner property is within easy reach of shops, scenic green spaces, the University of Dundee and bus/rail links."