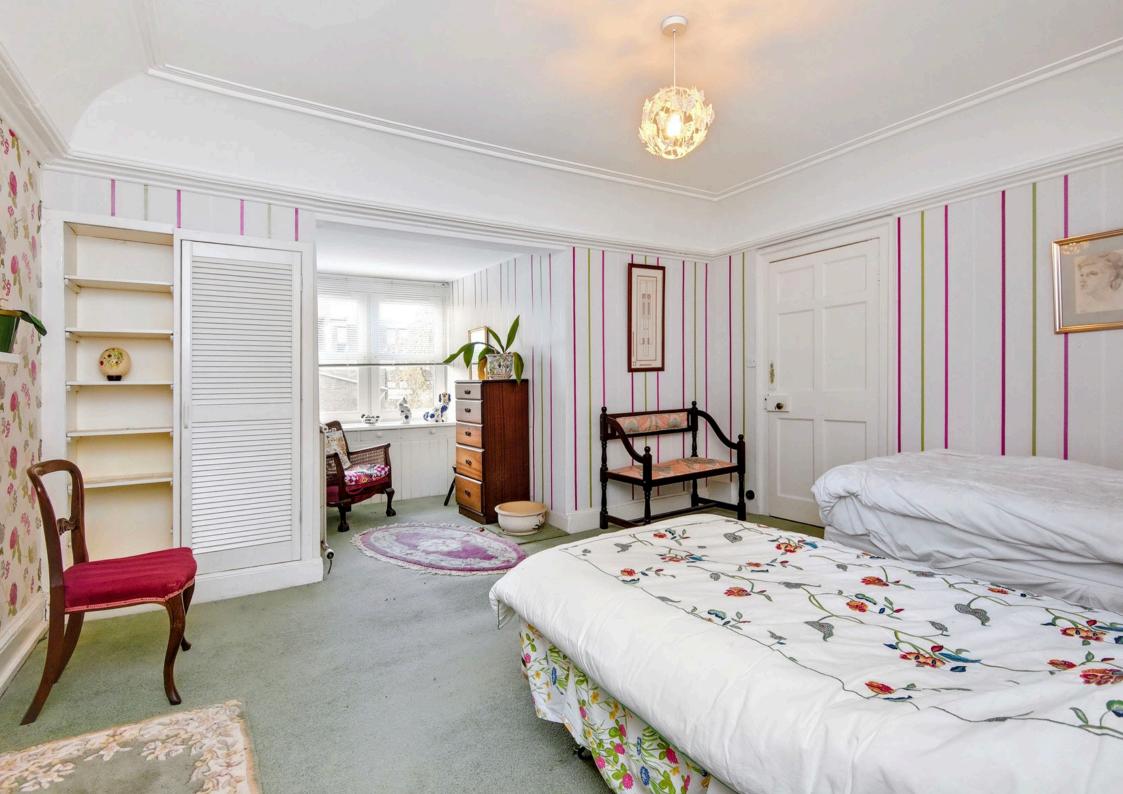

## Summary

This spacious, traditional detached house presents accommodation featuring five bedrooms, four reception rooms, two bathrooms and generous storage, including a cellar (with 1.7 m headroom). Additionally, there are two southwest-facing kitchens, a paved driveway with scope for additional parking/carport/garage on the south elevation, and private gardens, which are sunny and secure at the rear and boast lawns and flower beds. The appealing property is set in the West End Lanes conservation area in Dundee, with the city centre less than a mile away, whilst also within easy reach of shops, scenic green spaces, pubs and restaurants, the University of Dundee and bus/rail links. Extras: All fitted floor and window coverings, light fittings and kitchen appliances are included in the sale.

### Features

- Detached house in Dundee
- Lounge/sitting room with press and fireplace
- Sunny family room with fireplace
- Spacious dining room
- Triple-aspect conservatory
- Lower kitchen and kitchen with breakfast room
- Two double bedrooms with walk-in wardrobes
- Three more bedrooms (two with storage)
- Flexible bedroom/study room/bathroom(s)
- Three-piece family bathroom
- Shower room with towel radiator
- Private gardens to the front and rear
- Private driveway parking
- Gas central heating and double glazing