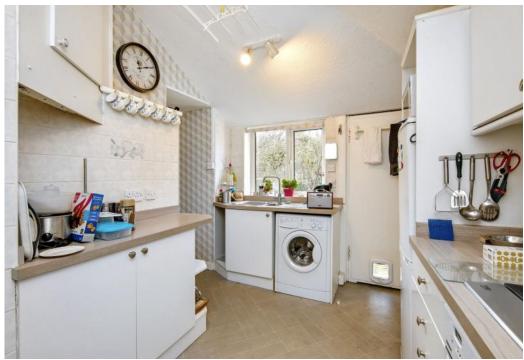

## Summary

This spacious, traditional detached house presents accommodation featuring five bedrooms, four reception rooms, two bathrooms and generous storage, including a cellar (with 1.7 m headroom). Additionally, there are two southwest-facing kitchens, a paved driveway with scope for additional parking/carport/garage on the south elevation, and private gardens, which are sunny and secure at the rear and boast lawns and flower beds. The appealing property is set in the West End Lanes conservation area in Dundee, with the city centre less than a mile away, whilst also within easy reach of shops, scenic green spaces, pubs and restaurants, the University of Dundee and bus/rail links. Extras: All fitted floor and window coverings, light fittings and kitchen appliances are included in the sale.

### Features

- Detached house in Dundee
- Lounge/sitting room with press and fireplace
- Sunny family room with fireplace
- Spacious dining room
- Triple-aspect conservatory
- Lower kitchen and kitchen with breakfast room
- Two double bedrooms with walk-in wardrobes
- Three more bedrooms (two with storage)
- Flexible bedroom/study room/bathroom(s)
- Three-piece family bathroom
- Shower room with towel radiator
- Private gardens to the front and rear
- Private driveway parking
- Gas central heating and double glazing