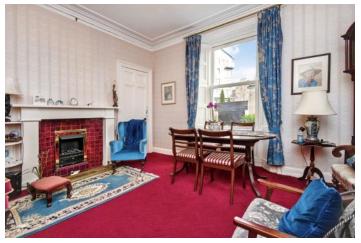

## Summary

This spacious, traditional detached house presents accommodation featuring five bedrooms, four reception rooms, two bathrooms and generous storage, including a cellar (with 1.7 m headroom). Additionally, there are two southwest-facing kitchens, a paved driveway with scope for additional parking/carport/garage on the south elevation, and private gardens, which are sunny and secure at the rear and boast lawns and flower beds. The appealing property is set in the West End Lanes conservation area in Dundee, with the city centre less than a mile away, whilst also within easy reach of shops, scenic green spaces, pubs and restaurants, the University of Dundee and bus/rail links. Extras: All fitted floor and window coverings, light fittings and kitchen appliances are included in the sale.

### Features

- Detached house in Dundee
- Lounge/sitting room with press and fireplace
- Sunny family room with fireplace
- Spacious dining room
- Triple-aspect conservatory
- Lower kitchen and kitchen with breakfast room
- Two double bedrooms with walk-in wardrobes
- Three more bedrooms (two with storage)
- Flexible bedroom/study room/bathroom(s)
- Three-piece family bathroom
- Shower room with towel radiator
- Private gardens to the front and rear
- Private driveway parking
- Gas central heating and double glazing