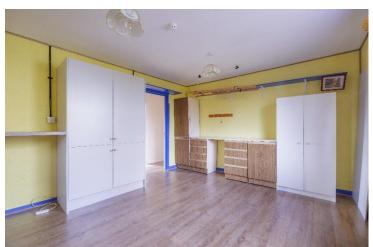

#### **Entrance**

Entrance via Utility/Reception Room. Wall and base units, laminate flooring, window to the side. Door into main hallway.

## **Hallway**

All rooms lead off. Access to attic. Storage cupboard housing CH boiler. Radiator and laminate flooring