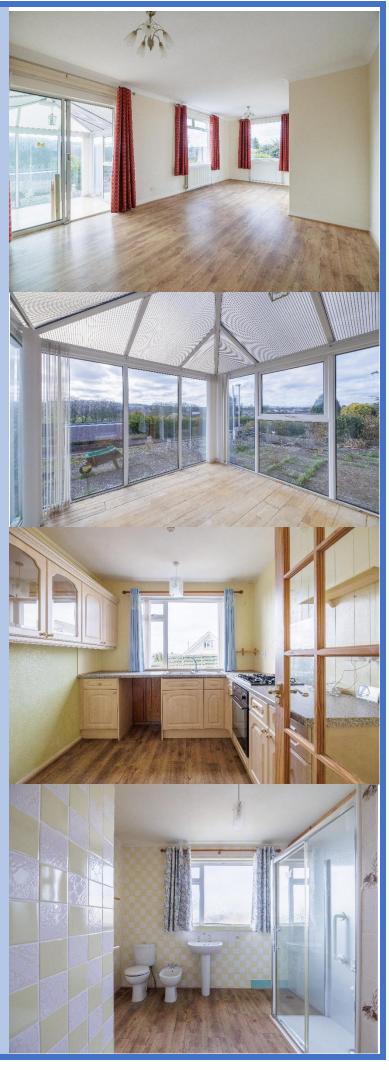

# **Living Room** (7.79m x4.29m)

Large bright Living Room with double aspect windows to front and side. Radiators x3 and laminate flooring. Views out over Forfar and Balmashanner. Patio doors to Sun Room.

**Sun Room** (2.97 x 2.92m) Views over Forfar and beyond.

# **Kitchen** (3.29m x2.82m)

Fitted kitchen with integrated electric oven and gas hob. Storage cupboards. Window to Side.

## **Bathroom** (3.31m x 3.19m)

Walk-in shower, w/c, bidet, sink. Radiator, laminate flooring. Window to side.