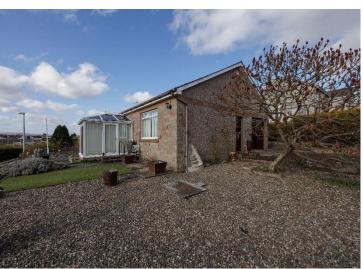

**Sun Room** (2.97 x 2.92m) Views over Forfar and beyond.

## **External**

Easily maintained wrap around gardens mainly laid to gravel with slabbed patio areas, trees, shrubs and hedge to rear. Surrounding pathway for access. Rotary clothes dryer.

Driveway with parking for 2 cars.