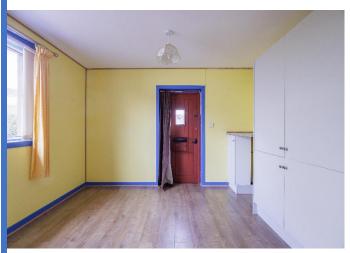

#### **Entrance**

Entrance via Utility/Reception Room. Wall and base units, laminate flooring, window to the side. Door into main hallway.

## **Hallway**

All rooms lead off. Access to attic. Storage cupboard housing CH boiler. Radiator and laminate flooring