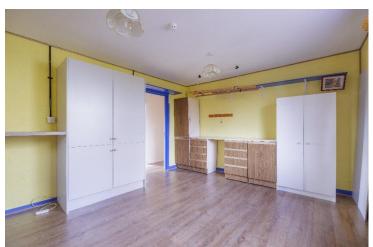

#### **Entrance**

Entrance via Utility/Reception Room. Wall and base units, laminate flooring, window to the side. Door into main hallway.

# **Kitchen** (3.29m x2.82m)

Fitted kitchen with integrated electric oven and gas hob. Storage cupboards. Window to Side.