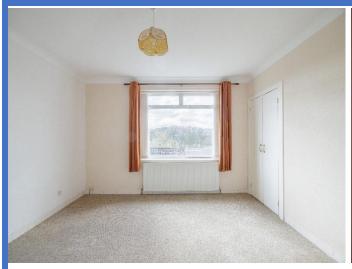

### Master Bedroom (4.29 m x 4.11m)

Large double bedroom with windows to the front. Storage cupboards x 2. Radiator. Carpeted flooring. En-suite – w/c and sink.