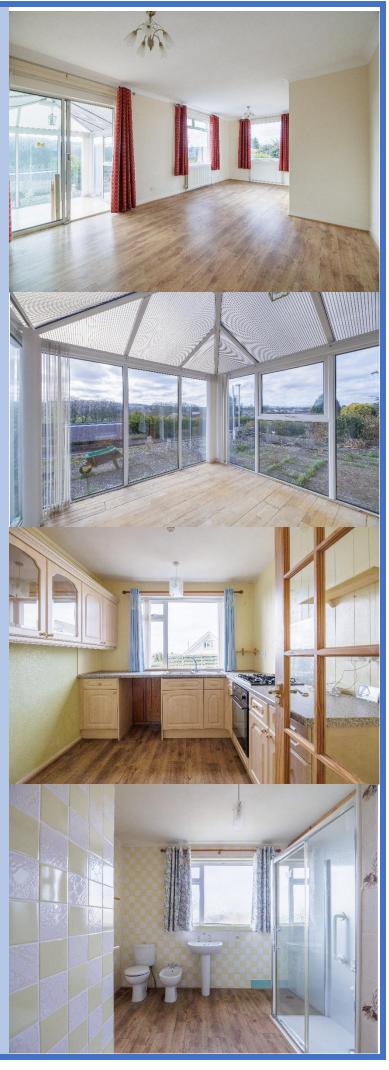

#### **Entrance**

Entrance via Utility/Reception Room. Wall and base units, laminate flooring, window to the side. Door into main hallway.

# **Kitchen** (3.29m x2.82m)

Fitted kitchen with integrated electric oven and gas hob. Storage cupboards. Window to Side.

# **Living Room** (7.79m x4.29m)

Large bright Living Room with double aspect windows to front and side. Radiators x3 and laminate flooring. Views out over Forfar and Balmashanner. Patio doors to Sun Room.

**Sun Room** (2.97 x 2.92m) Views over Forfar and beyond.

## **Bathroom** (3.31m x 3.19m)

Walk-in shower, w/c, bidet, sink. Radiator, laminate flooring. Window to side.