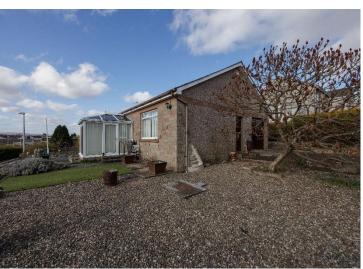

## **External**

Easily maintained wrap around gardens mainly laid to gravel with slabbed patio areas, trees, shrubs and hedge to rear. Surrounding pathway for access. Rotary clothes dryer.

Driveway with parking for 2 cars.