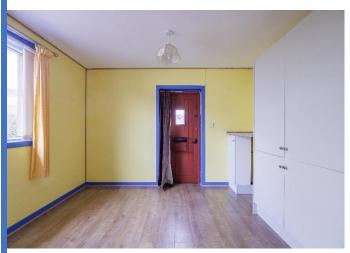

#### **Entrance**

Entrance via Utility/Reception Room. Wall and base units, laminate flooring, window to the side. Door into main hallway.

# **Living Room** (7.79m x4.29m)

Large bright Living Room with double aspect windows to front and side. Radiators x3 and laminate flooring. Views out over Forfar and Balmashanner. Patio doors to Sun Room.