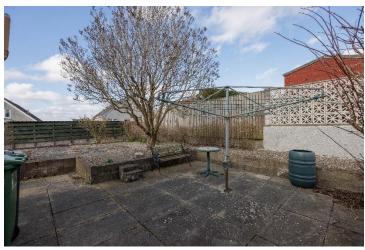

## **External**

Easily maintained wrap around gardens mainly laid to gravel with slabbed patio areas, trees, shrubs and hedge to rear. Surrounding pathway for access. Rotary clothes dryer.

Driveway with parking for 2 cars.