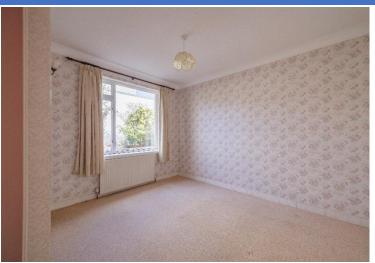

### **Bedroom 2** (3.98m x 3.85m)

Second double bedroom with window to rear. Radiator, carpet.