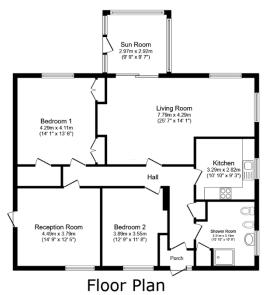

Floor area 118.8 m<sup>2</sup> (1,279 sq.ft.)

TOTAL: 118.8 m<sup>2</sup> (1,279 sq.ft.)

This floor plan is for illustrative purposes only. It is not drawn to scale. Any measurements, floor areas (including any total floor area), openings and orientations are approximate. No details are guaranteed, they cannot be relied upon for any purpose and do not form any part of any agreement. No liability it taken for any error, omission or misstatement. A party must rely upon its own inspection(s). Powered by www. Propertybox.io