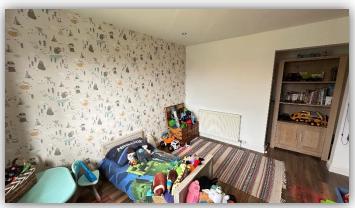

Accommodation comprises: entrance hallway with carpeted staircase to upper level accommodation; bright and spacious lounge with front facing window; modern kitchen fitted with a range of sleek base and wall mounted units with contrasting worktops and splashback tiling, range style cooker with extractor hood over, and ample space for table and chairs; home office/dining/bedroom 3 with French doors to rear garden; upper landing with windows on half landing allowing excellent natural light, storage cupboard and hatch with pull down ladder to attic room; fully tiled bathroom with W.C., wash hand basin and bath with mains fed shower over and two generous double bedrooms. Externally there are extensive gardens to front, side and rear and monobloc driveway providing off street parking facilities.