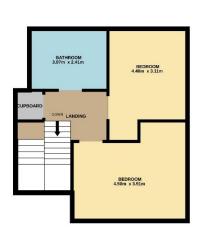

Accommodation comprises: entrance hallway with carpeted staircase to upper level accommodation; bright and spacious lounge with front facing window; modern kitchen fitted with a range of sleek base and wall mounted units with contrasting worktops and splashback tiling, range style cooker with extractor hood over, and ample space for table and chairs; home office/dining/bedroom 3 with French doors to rear garden; upper landing with windows on half landing allowing excellent natural light, storage cupboard and hatch with pull down ladder to attic room; fully tiled bathroom with W.C., wash hand basin and bath with mains fed shower over and two generous double bedrooms. Externally there are extensive gardens to front, side and rear and monobloc driveway providing off street parking facilities.

1ST FLOOR 48.0 sq.m. approx.

TOTAL FLOOR AREA: 99.0 sq.m. approx.

TOTAL FLOOR AREA: 99.0 sq.m. approx.

White every attempt has been made in ensure the accuracy of the floorapina consisting them is encountered at the consistence of the consistence of