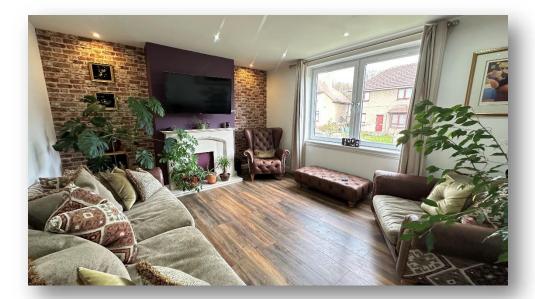

Accommodation comprises: entrance hallway with carpeted staircase to upper level accommodation; bright and spacious lounge with front facing window; modern kitchen fitted with a range of sleek base and wall mounted units with contrasting worktops and splashback tiling, range style cooker with extractor hood over, and ample space for table and chairs; home office/dining/bedroom 3 with French doors to rear garden; upper landing with windows on half landing allowing excellent natural light, storage cupboard and hatch with pull down ladder to attic room; fully tiled bathroom with W.C., wash hand basin and bath with mains fed shower over and two generous double bedrooms. Externally there are extensive gardens to front, side and rear and monobloc driveway providing off street parking facilities.