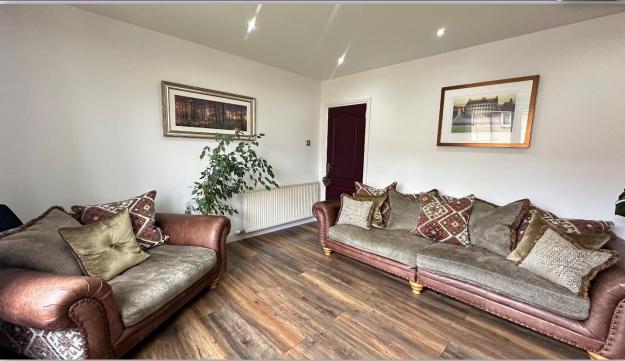

Accommodation comprises: entrance hallway with carpeted staircase to upper level accommodation; bright and spacious lounge with front facing window; modern kitchen fitted with a range of sleek base and wall mounted units with contrasting worktops and splashback tiling, range style cooker with extractor hood over, and ample space for table and chairs; home office/dining/bedroom 3 with French doors to rear garden; upper landing with windows on half landing allowing excellent natural light, storage cupboard and hatch with pull down ladder to attic room; fully tiled bathroom with W.C., wash hand basin and bath with mains fed shower over and two generous double bedrooms. Externally there are extensive gardens to front, side and rear and monobloc driveway providing off street parking facilities.