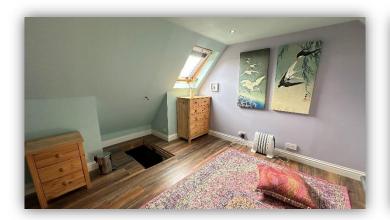

Accommodation comprises: entrance hallway with carpeted staircase to upper level accommodation; bright and spacious lounge with front facing window; modern kitchen fitted with a range of sleek base and wall mounted units with contrasting worktops and splashback tiling, range style cooker with extractor hood over, and ample space for table and chairs; home office/dining/bedroom 3 with French doors to rear garden; upper landing with windows on half landing allowing excellent natural light, storage cupboard and hatch with pull down ladder to attic room; fully tiled bathroom with W.C., wash hand basin and bath with mains fed shower over and two generous double bedrooms. Externally there are extensive gardens to front, side and rear and monobloc driveway providing off street parking facilities.