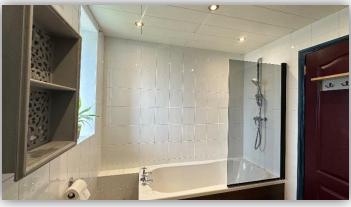

Accommodation comprises: entrance hallway with carpeted staircase to upper level accommodation; bright and spacious lounge with front facing window; modern kitchen fitted with a range of sleek base and wall mounted units with contrasting worktops and splashback tiling, range style cooker with extractor hood over, and ample space for table and chairs; home office/dining/bedroom 3 with French doors to rear garden; upper landing with windows on half landing allowing excellent natural light, storage cupboard and hatch with pull down ladder to attic room; fully tiled bathroom with W.C., wash hand basin and bath with mains fed shower over and two generous double bedrooms. Externally there are extensive gardens to front, side and rear and monobloc driveway providing off street parking facilities.