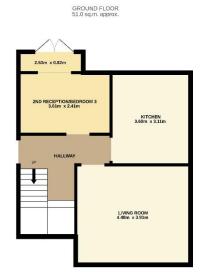

Accommodation comprises: entrance hallway with carpeted staircase to upper level accommodation; bright and spacious lounge with front facing window; modern kitchen fitted with a range of sleek base and wall mounted units with contrasting worktops and splashback tiling, range style cooker with extractor hood over, and ample space for table and chairs; home office/dining/bedroom 3 with French doors to rear garden; upper landing with windows on half landing allowing excellent natural light, storage cupboard and hatch with pull down ladder to attic room; fully tiled bathroom with W.C., wash hand basin and bath with mains fed shower over and two generous double bedrooms. Externally there are extensive gardens to front, side and rear and monobloc driveway providing off street parking facilities.

1ST FLOOR 48.0 sq.m. approx.

TOTAL FLOOR AREA: 99.0 sq.m. approx.

TOTAL FLOOR AREA: 99.0 sq.m. approx.

White every attempt has been made in ensure the accuracy of the floorapina consisting them is encountered at the consistence of the consistence of