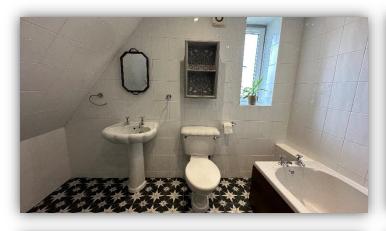

Accommodation comprises: entrance hallway with carpeted staircase to upper level accommodation; bright and spacious lounge with front facing window; modern kitchen fitted with a range of sleek base and wall mounted units with contrasting worktops and splashback tiling, range style cooker with extractor hood over, and ample space for table and chairs; home office/dining/bedroom 3 with French doors to rear garden; upper landing with windows on half landing allowing excellent natural light, storage cupboard and hatch with pull down ladder to attic room; fully tiled bathroom with W.C., wash hand basin and bath with mains fed shower over and two generous double bedrooms. Externally there are extensive gardens to front, side and rear and monobloc driveway providing off street parking facilities.