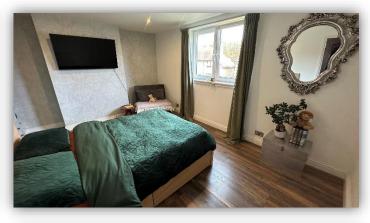

Accommodation comprises: entrance hallway with carpeted staircase to upper level accommodation; bright and spacious lounge with front facing window; modern kitchen fitted with a range of sleek base and wall mounted units with contrasting worktops and splashback tiling, range style cooker with extractor hood over, and ample space for table and chairs; home office/dining/bedroom 3 with French doors to rear garden; upper landing with windows on half landing allowing excellent natural light, storage cupboard and hatch with pull down ladder to attic room; fully tiled bathroom with W.C., wash hand basin and bath with mains fed shower over and two generous double bedrooms. Externally there are extensive gardens to front, side and rear and monobloc driveway providing off street parking facilities.