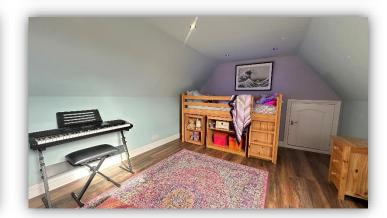

Accommodation comprises: entrance hallway with carpeted staircase to upper level accommodation; bright and spacious lounge with front facing window; modern kitchen fitted with a range of sleek base and wall mounted units with contrasting worktops and splashback tiling, range style cooker with extractor hood over, and ample space for table and chairs; home office/dining/bedroom 3 with French doors to rear garden; upper landing with windows on half landing allowing excellent natural light, storage cupboard and hatch with pull down ladder to attic room; fully tiled bathroom with W.C., wash hand basin and bath with mains fed shower over and two generous double bedrooms. Externally there are extensive gardens to front, side and rear and monobloc driveway providing off street parking facilities.