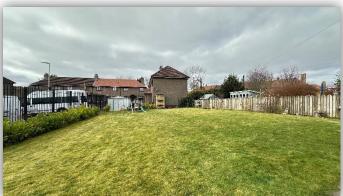

Accommodation comprises: entrance hallway with carpeted staircase to upper level accommodation; bright and spacious lounge with front facing window; modern kitchen fitted with a range of sleek base and wall mounted units with contrasting worktops and splashback tiling, range style cooker with extractor hood over, and ample space for table and chairs; home office/dining/bedroom 3 with French doors to rear garden; upper landing with windows on half landing allowing excellent natural light, storage cupboard and hatch with pull down ladder to attic room; fully tiled bathroom with W.C., wash hand basin and bath with mains fed shower over and two generous double bedrooms. Externally there are extensive gardens to front, side and rear and monobloc driveway providing off street parking facilities.