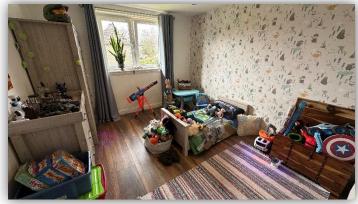

Accommodation comprises: entrance hallway with carpeted staircase to upper level accommodation; bright and spacious lounge with front facing window; modern kitchen fitted with a range of sleek base and wall mounted units with contrasting worktops and splashback tiling, range style cooker with extractor hood over, and ample space for table and chairs; home office/dining/bedroom 3 with French doors to rear garden; upper landing with windows on half landing allowing excellent natural light, storage cupboard and hatch with pull down ladder to attic room; fully tiled bathroom with W.C., wash hand basin and bath with mains fed shower over and two generous double bedrooms. Externally there are extensive gardens to front, side and rear and monobloc driveway providing off street parking facilities.