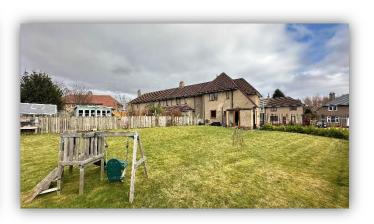

Accommodation comprises: entrance hallway with carpeted staircase to upper level accommodation; bright and spacious lounge with front facing window; modern kitchen fitted with a range of sleek base and wall mounted units with contrasting worktops and splashback tiling, range style cooker with extractor hood over, and ample space for table and chairs; home office/dining/bedroom 3 with French doors to rear garden; upper landing with windows on half landing allowing excellent natural light, storage cupboard and hatch with pull down ladder to attic room; fully tiled bathroom with W.C., wash hand basin and bath with mains fed shower over and two generous double bedrooms. Externally there are extensive gardens to front, side and rear and monobloc driveway providing off street parking facilities.