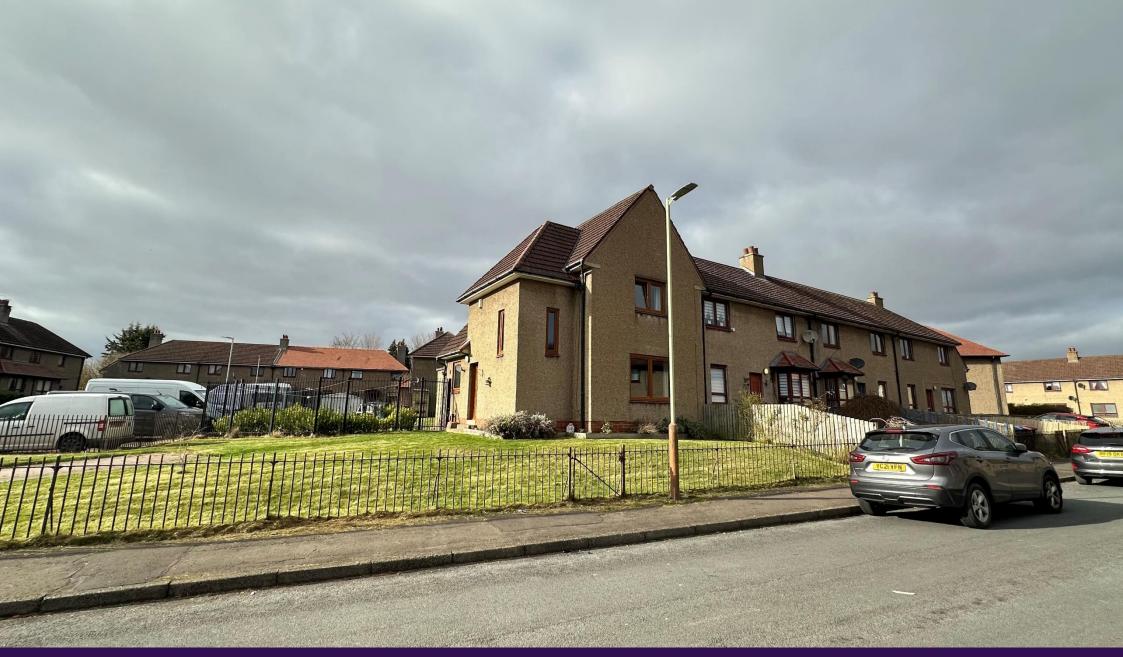

38 Forres Crescent, Dundee, DD3 0EW OFFERS OVER £150,000

Contact Solicitors for an appointment to view or telephone seller direct outwith office hours

07773027899

- End Terraced Villa on Large Corner Plot
- Hallway
- Lounge
- Dining Kitchen
- Bathroom
- 3 Bedrooms
- Attic Room
- DG & GCH
- Extensive Gardens
- Monobloc Driveway
- Absolute Move in Condition
- Lovely Family Home

The Chamber Practice are delighted to bring to market this spacious and well presented 3 bed family home which is in ready to live in condition.

The property is situated on a large corner plot in a popular residential area with excellent transport links and schools nearby. There are also many local amenities, including supermarket, shops and leisure and recreation facilities within walking distance. Dundee City Centre is within easy reach and the Kingsway, with its main arterial routes, is a short distance from the property.

Accommodation comprises: entrance hallway with carpeted staircase to upper level accommodation; bright and spacious lounge with front facing window; modern kitchen fitted with a range of sleek base and wall mounted units with contrasting worktops and splashback tiling, range style cooker with extractor hood over, and ample space for table and chairs; home office/dining/bedroom 3 with French doors to rear garden; upper landing with windows on half landing allowing excellent natural light, storage cupboard and hatch with pull down ladder to attic room; fully tiled bathroom with W.C., wash hand basin and bath with mains fed shower over and two generous double bedrooms. Externally there are extensive gardens to front, side and rear and monobloc driveway providing off street parking facilities.