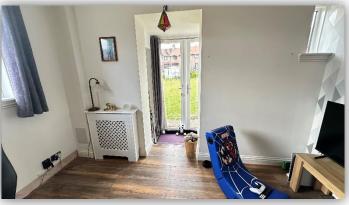

Accommodation comprises: entrance hallway with carpeted staircase to upper level accommodation; bright and spacious lounge with front facing window; modern kitchen fitted with a range of sleek base and wall mounted units with contrasting worktops and splashback tiling, range style cooker with extractor hood over, and ample space for table and chairs; home office/dining/bedroom 3 with French doors to rear garden; upper landing with windows on half landing allowing excellent natural light, storage cupboard and hatch with pull down ladder to attic room; fully tiled bathroom with W.C., wash hand basin and bath with mains fed shower over and two generous double bedrooms. Externally there are extensive gardens to front, side and rear and monobloc driveway providing off street parking facilities.