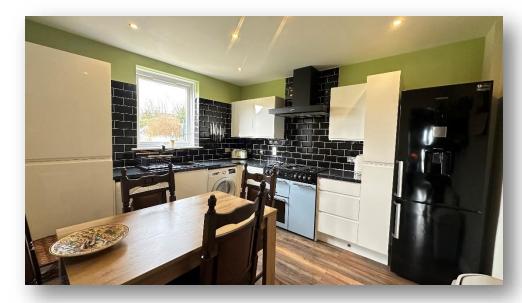

Accommodation comprises: entrance hallway with carpeted staircase to upper level accommodation; bright and spacious lounge with front facing window; modern kitchen fitted with a range of sleek base and wall mounted units with contrasting worktops and splashback tiling, range style cooker with extractor hood over, and ample space for table and chairs; home office/dining/bedroom 3 with French doors to rear garden; upper landing with windows on half landing allowing excellent natural light, storage cupboard and hatch with pull down ladder to attic room; fully tiled bathroom with W.C., wash hand basin and bath with mains fed shower over and two generous double bedrooms. Externally there are extensive gardens to front, side and rear and monobloc driveway providing off street parking facilities.

Included in the sale are all carpets and floor coverings and range style cooker. Other appliances may be negotiated separately

These particulars have been carefully prepared and are believed to be correct, but their accuracy is not guaranteed and prospective purchasers must satisfy themselves as to the various points mentioned herein before offering. All measurements have been taken using an electronic measurement device and are not guaranteed.