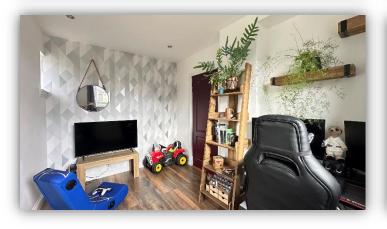

Accommodation comprises: entrance hallway with carpeted staircase to upper level accommodation; bright and spacious lounge with front facing window; modern kitchen fitted with a range of sleek base and wall mounted units with contrasting worktops and splashback tiling, range style cooker with extractor hood over, and ample space for table and chairs; home office/dining/bedroom 3 with French doors to rear garden; upper landing with windows on half landing allowing excellent natural light, storage cupboard and hatch with pull down ladder to attic room; fully tiled bathroom with W.C., wash hand basin and bath with mains fed shower over and two generous double bedrooms. Externally there are extensive gardens to front, side and rear and monobloc driveway providing off street parking facilities.