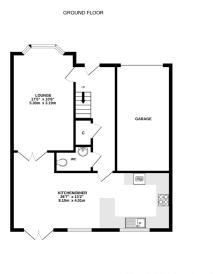

The accommodation is in move in condition throughout and the ground floor comprises; Hallway with cloakroom/WC and useful storage. Lounge with bay window allowing lots of natural light and leads to the bright fitted kitchen/Diner with ample counter, cupboard and dining space with patio doors leading to the rear garden. Upstairs is the primary bedroom with excellent storage and shower room ensuite, two double bedrooms both with built in storage and benefitting from a jack & jill shower room ensuite along with a further fourth double bedroom and a modern three piece bathroom.

### Viewing

By appointment through Lindsays on 01382 802050 or dundeeproperty@lindsays.co.uk

1ST FLOOR

whilst every attempt has been made to ensure the accuracy of the floorpine contained here, measurements of doors, windows, noorms and eny entered of doors, windows, noorms and eny entered of doors, will not one expensibility in taken for any error, comission or mis-delatement. This plant is for flustrative purposes only and should be used as such by any opportunity or comparison or mis-delatement. This plant is for flustrative purposes only and should be used as such by any opportunity purchases. The services, replaced and deplaced shown have not been related and no opportunity purchases.