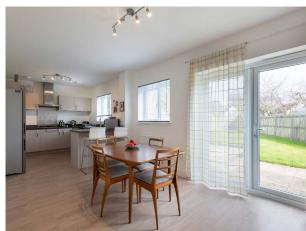

The accommodation is in move in condition throughout and the ground floor comprises; Hallway with cloakroom/WC and useful storage. Lounge with bay window allowing lots of natural light and leads to the bright fitted kitchen/Diner with ample counter, cupboard and dining space with patio doors leading to the rear garden. Upstairs is the primary bedroom with excellent storage and shower room ensuite, two double bedrooms both with built in storage and benefitting from a jack & jill shower room ensuite along with a further fourth double bedroom and a modern three piece bathroom.