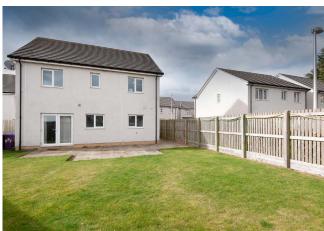

Externally to the front of the property is the monobloc driveway leading to the garage along with a small lawn garden area. To the rear of the property is the main garden this is a well maintained fully enclosed area mainly laid in lawn with a patio seating area.

This is an excellent family home which can only be fully appreciated by viewing.