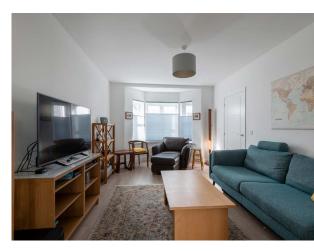

The accommodation is in move in condition throughout and the ground floor comprises; Hallway with cloakroom/WC and useful storage. Lounge with bay window allowing lots of natural light and leads to the bright fitted kitchen/Diner with ample counter, cupboard and dining space with patio doors leading to the rear garden. Upstairs is the primary bedroom with excellent storage and shower room ensuite, two double bedrooms both with built in storage and benefitting from a jack & jill shower room ensuite along with a further fourth double bedroom and a modern three piece bathroom.