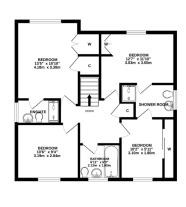

# "A spacious four bedroom family home in a desirable location"

- Hallway
- Cloakroom/WC
- Lounge
- Kitchen/Diner
- Primary Bedroom with Ensuite
- Two Double bedrooms with Jack & Jill Ensuite
- Further Fourth Bedroom
- Family Bathroom
- Driveway & Garage
- Gardens

The accommodation is in move in condition throughout and the ground floor comprises; Hallway with cloakroom/WC and useful storage. Lounge with bay window allowing lots of natural light and leads to the bright fitted kitchen/Diner with ample counter, cupboard and dining space with patio doors leading to the rear garden. Upstairs is the primary bedroom with excellent storage and shower room ensuite, two double bedrooms both with built in storage and benefitting from a jack & jill shower room ensuite along with a further fourth double bedroom and a modern three piece bathroom.

### Viewing

By appointment through Lindsays on 01382 802050 or dundeeproperty@lindsays.co.uk

1ST FLOOR

whilst every attempt has been made to ensure the accuracy of the floorpine contained here, measurements of doors, windows, noorms and eny entered of doors, windows, noorms and eny entered of doors, will not one expensibility in taken for any error, comission or mis-delatement. This plant is for flustrative purposes only and should be used as such by any opportunity or comparison or mis-delatement. This plant is for flustrative purposes only and should be used as such by any opportunity purchases. The services, replaced and deplaced shown have not been related and no opportunity purchases.